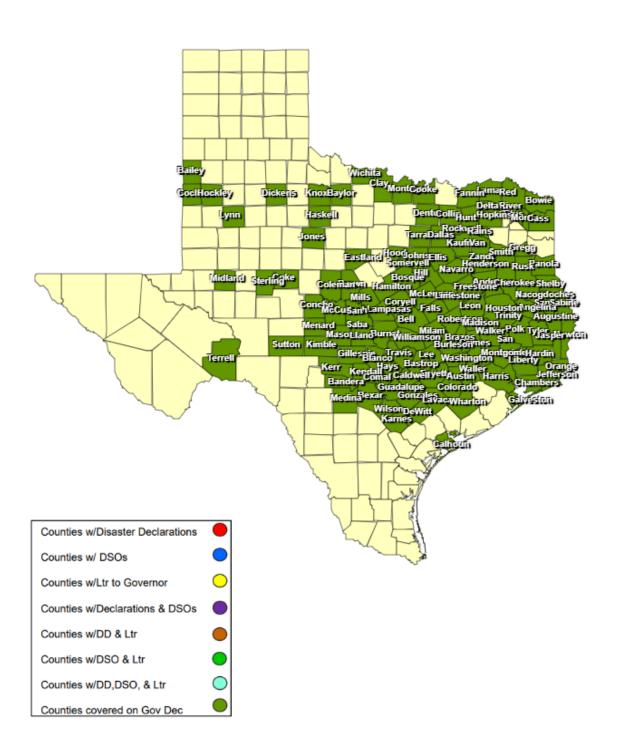

# 24-0014 26APR Severe Weather as of 07/02/2024

| Total      |                      | Date(s)            |                                                              | 1                                  | Date Disaster                       |                                       |                                         |                                              | Individu         | ual Assistance   | Dates           | Public           | Assistance I     | Dates           |
|------------|----------------------|--------------------|--------------------------------------------------------------|------------------------------------|-------------------------------------|---------------------------------------|-----------------------------------------|----------------------------------------------|------------------|------------------|-----------------|------------------|------------------|-----------------|
| JDX<br>167 | County / City        | Incident<br>Period | Date DSO Received                                            | Date Governor<br>Disaster Declared | Declarations Issued /<br>Rec'd      | Date Acknowledge<br>Letters (DD) Sent | Date Letter to the<br>Governor Received | Acknowledge Letters<br>(Governor Rec'd) Sent | PDA<br>Requested | PDA<br>Scheduled | PDA<br>Complete | PDA<br>Requested | PDA<br>Scheduled | PDA<br>Complete |
| 1          | City of Palestine    | 04/26/2024         |                                                              |                                    | 06/04/2024                          |                                       |                                         | 06/04/2024                                   |                  |                  |                 |                  |                  |                 |
| 1          | Anderson County      | 04/26/2024         |                                                              | 05/02/2024                         | 05/31/2024                          |                                       | 05/31/2024                              |                                              |                  |                  |                 |                  |                  |                 |
| 1          | Angelina County      | 04/26/2024         |                                                              | 05/02/2024                         |                                     |                                       |                                         |                                              |                  |                  |                 |                  |                  |                 |
| 1          | City of Poteet       | 04/26/2024         | 05/17/2024                                                   |                                    | 05/15/2024 05/21/2024               |                                       | 05/15/2024                              |                                              |                  |                  |                 |                  |                  |                 |
| 1          | Austin County        | 04/26/2024         |                                                              | 05/02/2024                         |                                     |                                       |                                         |                                              |                  |                  |                 |                  |                  |                 |
| 1          | Bailey County        | 04/26/2024         | 06/11/2024                                                   | 06/05/2024                         | 06/03/2024 06/07/2024               |                                       | 06/03/2024                              |                                              |                  |                  |                 |                  |                  |                 |
| 1          | Bandera County       | 04/26/2024         |                                                              | 05/02/2024                         |                                     |                                       |                                         |                                              |                  |                  |                 |                  |                  |                 |
| 1          | Bastrop County       | 04/26/2024         |                                                              | 05/02/2024                         |                                     |                                       |                                         |                                              |                  |                  |                 |                  |                  |                 |
| 1          | City of Seymour      | 04/26/2024         |                                                              |                                    | 06/11/2024                          |                                       | 06/11/2024                              |                                              |                  |                  |                 |                  |                  |                 |
| 1          | Baylor County        | 04/26/2024         |                                                              | 04/30/2024                         | 06/11/2024                          |                                       | 06/11/2024                              |                                              |                  |                  |                 |                  |                  |                 |
| 1          | City of Temple       | 04/26/2024         |                                                              |                                    | 06/01/2024                          |                                       |                                         |                                              |                  |                  |                 |                  |                  |                 |
| 1          | Bell County          | 04/26/2024         |                                                              | 05/02/2024                         | 05/22/2024 05/29/2024               |                                       | 05/22/2024<br>05/30/2024                |                                              |                  |                  |                 |                  |                  |                 |
| 1          | Bexar County         | 04/26/2024         |                                                              | 05/02/2024                         |                                     |                                       |                                         |                                              |                  |                  |                 |                  |                  |                 |
| 1          | Blanco County        | 05/09/2024         | 05/21/2024                                                   | 05/02/2024                         | 05/10/2024 05/14/2024               |                                       |                                         |                                              |                  |                  |                 |                  |                  |                 |
| 1          | City of Valley Mills | 04/27/2024         |                                                              |                                    | 05/08/2024                          |                                       |                                         |                                              |                  |                  |                 |                  |                  |                 |
| 1          | Bosque County        | 05/01/2024         | 05/08/2024                                                   | 05/02/2024                         | 05/06/2024                          |                                       | 05/06/2024                              |                                              |                  |                  |                 |                  |                  |                 |
| 1          | Bowie County         | 04/26/2024         | 06/18/2024                                                   | 06/05/2024                         | 06/04/2024                          |                                       | 06/04/2024                              |                                              |                  |                  |                 |                  |                  |                 |
| 1          | Brazos County        | 04/28/2024         | 05/08/2024 05/19/2024                                        | 05/02/2024                         | 05/07/2024 05/14/2024               |                                       | 05/06/2024                              |                                              |                  |                  |                 |                  |                  |                 |
| 1          | Brown County         | 05/04/2024         | 05/13/2024                                                   | 05/15/2024                         | 05/08/2024 05/13/2024               |                                       | 05/09/2024                              |                                              |                  |                  |                 |                  |                  |                 |
| 1          | Burleson County      | 04/26/2024         |                                                              | 05/02/2024                         |                                     |                                       |                                         |                                              |                  |                  |                 |                  |                  |                 |
| 1          | Burnet County        | 04/26/2024         | 05/13/2024                                                   | 05/02/2024                         | 05/08/2024                          |                                       | 05/08/2024                              |                                              |                  |                  |                 |                  |                  |                 |
| 1          | Caldwell County      | 04/26/2024         |                                                              | 05/02/2024                         |                                     |                                       |                                         |                                              |                  |                  |                 |                  |                  |                 |
| 1          | Calhoun County       | 05/15/2024         | 05/17/2024 05/21/2024                                        | 05/20/2024                         | 05/15/2024                          |                                       | 05/15/2024                              |                                              |                  |                  |                 |                  |                  |                 |
| 1          | Cass County          | 04/26/2024         | 06/28/2024                                                   | 06/05/2024                         | 06/05/2024                          |                                       | 06/05/2024                              |                                              |                  |                  |                 |                  |                  |                 |
| 1          | Chambers County      | 04/26/2024         |                                                              | 04/30/2024                         |                                     |                                       |                                         |                                              |                  |                  |                 |                  |                  |                 |
| 1          | Cherokee County      | 04/26/2024         | 06/21/2024                                                   | 05/02/2024                         | 06/18/2024                          |                                       | 06/18/2024                              |                                              |                  |                  |                 |                  |                  |                 |
| 1          | Clay County          | 05/02/2024         | 05/03/2024 05/09/2024                                        | 05/07/2024                         | 05/02/2024 05/06/2024<br>06/03/2024 |                                       | 05/02/2024<br>05/06/2024<br>06/03/2024  |                                              |                  |                  |                 |                  |                  |                 |
| 1          | Cochran County       | 04/26/2024         |                                                              | 06/28/2024                         |                                     |                                       |                                         |                                              |                  |                  |                 |                  |                  |                 |
| 1          | Coke County          | 05/03/2024         | 06/25/2024                                                   | 06/28/2024                         |                                     |                                       |                                         |                                              |                  |                  |                 |                  |                  |                 |
| 1          | Coleman County       | 05/04/2024         | 05/17/2024                                                   | 05/07/2024                         | 05/07/2024 05/13/2024               |                                       |                                         |                                              |                  |                  |                 |                  |                  |                 |
| 1          | City of Richardson   | 05/28/2024         |                                                              |                                    | 05/29/2024                          |                                       |                                         |                                              |                  |                  |                 |                  |                  |                 |
| 1          | Collin County        | 05/25/2024         |                                                              | 05/26/2024                         | 05/26/2024                          |                                       |                                         |                                              |                  |                  |                 |                  |                  |                 |
| 1          | Colorado County      | 04/26/2024         |                                                              | 05/02/2024                         |                                     |                                       |                                         |                                              |                  |                  |                 |                  |                  |                 |
| 1          | Comal County         | 04/26/2024         |                                                              | 05/02/2024                         |                                     |                                       | İ                                       |                                              |                  |                  |                 |                  |                  |                 |
| 1          | Concho County        | 05/16/2024         |                                                              | 05/15/2024                         | 05/16/2024                          |                                       |                                         |                                              |                  |                  |                 |                  |                  |                 |
| 1          | Cooke County         | 05/25/2024         |                                                              | 05/26/2024                         | 05/28/2024                          |                                       | 05/28/2024                              |                                              |                  |                  |                 |                  |                  |                 |
| 1          | Coryell County       | 05/04/2024         | 05/24/2024 05/29/2024                                        | 05/02/2024                         | 05/05/2024                          |                                       |                                         |                                              |                  |                  |                 |                  |                  |                 |
| 1          | City of Garland      | 04/26/20224        |                                                              | İ                                  | 05/31/2024                          |                                       |                                         |                                              |                  |                  |                 |                  |                  |                 |
| 1          | City of Richardson   | 05/28/2024         |                                                              | 1                                  | 05/29/2024                          |                                       | İ                                       |                                              |                  |                  |                 |                  |                  |                 |
| 1          | Dallas County        | 05/28/2024         |                                                              | 05/30/2024                         | 05/28/2024                          |                                       | İ                                       |                                              |                  |                  |                 |                  |                  |                 |
| 1          | Delta County         | 05/09/2024         | 05/13/2024                                                   | 05/20/2024                         | 05/13/2024 05/17/2024               |                                       | 05/13/2024                              |                                              |                  |                  |                 |                  |                  |                 |
| 1          | City of Flower Mound | 04/26/2024         | 05/30/2024 05/30/2024<br>06/06/2024 06/07/2024<br>06/11/2024 |                                    |                                     |                                       |                                         |                                              |                  |                  |                 |                  |                  |                 |
| 1          | City of Lewisville   | 05/28/2024         |                                                              |                                    | 05/28/2024                          |                                       |                                         |                                              |                  |                  |                 |                  |                  |                 |
| 1          | City of Little Elm   | 05/28/2024         | 06/04/2024                                                   |                                    |                                     |                                       |                                         |                                              |                  |                  |                 |                  |                  |                 |
| 1          | Denton County        | 04/26/2024         | 06/03/2024 06/06/2024<br>06/07/2024                          | 05/26/2024                         | 05/28/2024                          |                                       |                                         |                                              |                  |                  |                 |                  |                  |                 |
| 1          | DeWitt County        | 04/26/2024         |                                                              | 05/02/2024                         |                                     |                                       |                                         |                                              |                  |                  |                 |                  |                  |                 |
| 1          | Dickens County       | 04/26/2024         |                                                              | 04/30/2024                         |                                     |                                       |                                         |                                              |                  |                  |                 |                  |                  |                 |

| Total      |                                      | Date(s)                  |                                                                         |                                    | Date Disaster                                  | Bata Aslandadara                      | <b>B</b>                                | A - I                                        | Individu         | al Assistanc     | e Dates         | Public           | Assistance I     | Dates           |
|------------|--------------------------------------|--------------------------|-------------------------------------------------------------------------|------------------------------------|------------------------------------------------|---------------------------------------|-----------------------------------------|----------------------------------------------|------------------|------------------|-----------------|------------------|------------------|-----------------|
| JDX<br>167 | County / City                        | Incident<br>Period       | Date DSO Received                                                       | Date Governor<br>Disaster Declared | Declarations Issued /<br>Rec'd                 | Date Acknowledge<br>Letters (DD) Sent | Date Letter to the<br>Governor Received | Acknowledge Letters<br>(Governor Rec'd) Sent | PDA<br>Requested | PDA<br>Scheduled | PDA<br>Complete | PDA<br>Requested | PDA<br>Scheduled | PDA<br>Complete |
|            | Eastland County                      | 05/04/2024               | 05/06/2024                                                              | 05/07/2024                         | 05/05/2024                                     |                                       | 05/05/2024                              |                                              |                  |                  |                 |                  |                  |                 |
| 1          | Ellis County                         | 04/26/2024               | 05/20/2024                                                              | 04/30/2024                         | 05/01/2024                                     |                                       | 05//5/000/                              |                                              |                  |                  |                 |                  |                  |                 |
| 1          | City of Golinda                      | 04/26/2024               |                                                                         |                                    | 05/15/2024                                     | 05/04/0004                            | 05/15/2024                              |                                              |                  |                  |                 |                  |                  | L               |
| 1          | City of Lott                         | 04/26/2024               |                                                                         |                                    | 05/15/2024 05/21/2024                          | 05/21/2024                            | 05/15/2024                              |                                              |                  |                  |                 |                  |                  | L               |
| 1          | City of Marlin                       | 04/26/2024               |                                                                         |                                    | 05/23/2024                                     |                                       | 05/23/2024                              |                                              |                  |                  |                 |                  |                  | L               |
| 1          | City of Rosebud                      | 04/26/2024               | 05/10/0001                                                              | 05/00/0001                         | 05/21/2024                                     |                                       | 05/13/2024                              |                                              |                  |                  |                 |                  |                  | ļ               |
| 1          | Falls County                         | 04/26/2024               | 05/13/2024                                                              | 05/02/2024                         | 05/09/2024 05/15/2024                          |                                       | 05/08/2024                              |                                              |                  |                  |                 |                  |                  | ļ               |
| 1          | Fannin County                        | 05/09/2024               |                                                                         | 05/30/2024                         | 05/28/2024                                     |                                       |                                         |                                              |                  |                  |                 |                  |                  | ļ               |
|            | Fayette County                       | 04/26/2024               | 05/40/0004                                                              | 05/02/2024                         | 05/16/2024 05/20/2024                          |                                       | 05/10/0004                              |                                              |                  |                  |                 |                  |                  |                 |
| 1          | Freestone County                     | 04/26/2024<br>04/26/2024 | 05/16/2024                                                              | 04/30/2024<br>04/30/2024           | 05/16/2024 05/20/2024                          |                                       | 05/16/2024                              |                                              |                  |                  |                 |                  |                  |                 |
| 1          | Galveston County<br>Gillespie County | 04/26/2024               |                                                                         | 05/02/2024                         | 00/00/2024                                     |                                       |                                         |                                              |                  |                  |                 |                  |                  |                 |
| 1          |                                      | 04/26/2024               |                                                                         | 05/02/2024                         |                                                |                                       |                                         |                                              |                  |                  |                 |                  |                  |                 |
| 1          | Gonzales County                      | 04/26/2024               |                                                                         | 05/02/2024                         |                                                |                                       |                                         |                                              |                  |                  |                 |                  |                  |                 |
| 1          | Gregg County<br>Grimes County        | 04/28/2024               | 05/07/2024 05/14/2024                                                   | 04/30/2024                         | 05/02/2024                                     |                                       |                                         |                                              |                  |                  |                 |                  |                  |                 |
| 1          | Guadalupe County                     | 04/26/2024               | 03/07/2024 03/14/2024                                                   | 05/02/2024                         | 03/02/2024                                     |                                       |                                         |                                              |                  |                  |                 |                  |                  |                 |
| -          | Guadalupe County                     | 04/20/2024               |                                                                         | 03/02/2024                         |                                                |                                       | 05/05/2024                              |                                              |                  |                  |                 |                  |                  |                 |
| 1          | Hamilton County                      | 04/26/2024               | 05/16/2024 06/04/2024                                                   | 05/02/2024                         | 05/05/2024                                     |                                       | 05/14/2024                              |                                              |                  |                  |                 |                  |                  |                 |
| 1          | Hardin County                        | 05/02/2024               | 05/10/2024 05/22/2024                                                   | 05/02/2024                         | 05/02/2024 05/16/2024<br>05/21/2024            |                                       |                                         |                                              |                  |                  |                 |                  |                  |                 |
| 1          | City of Bunker Hill Village          | 05/16/2024               |                                                                         |                                    | 05/17/2024                                     |                                       |                                         |                                              |                  |                  |                 |                  |                  |                 |
| 1          | City of Hilshire Village             | 05/16/2024               |                                                                         |                                    | 05/17/2024                                     |                                       |                                         |                                              |                  |                  |                 |                  |                  |                 |
| 1          | City of Houston                      | 05/02/2024               | 05/17/2024 05/19/2024<br>05/21/2024 05/22/2024<br>05/23/2024 05/29/2024 |                                    | 05/17/2024                                     |                                       | 05/17/2024                              |                                              |                  |                  |                 |                  |                  |                 |
| 1          | City of Hunters Creek<br>Village     | 05/16/2024               |                                                                         |                                    | 05/17/2024                                     |                                       |                                         |                                              |                  |                  |                 |                  |                  |                 |
| 1          | City of Piney Point Village          | 05/16/2024               |                                                                         |                                    | 05/17/2024                                     |                                       |                                         |                                              |                  |                  |                 |                  |                  |                 |
| 1          | City of Spring Valley                | 05/16/2024               |                                                                         |                                    | 05/17/2024                                     |                                       |                                         |                                              |                  |                  |                 |                  |                  |                 |
| 1          | City of Waller                       | 05/16/2024               |                                                                         |                                    | 05/20/2024                                     |                                       |                                         |                                              |                  |                  |                 |                  |                  |                 |
| 1          | Harris County                        | 04/30/2024               | 05/07/2024 05/19/2024                                                   | 04/30/2024                         | 05/02/2024 05/17/2024                          |                                       |                                         |                                              |                  |                  |                 |                  |                  |                 |
| 1          | Haskell County                       | 04/26/2024               |                                                                         | 04/30/2024                         |                                                |                                       |                                         |                                              |                  |                  |                 |                  |                  |                 |
| 1          | Hays County                          | 05/09/2024               | 05/21/2024                                                              | 05/02/2024                         | 05/10/2024                                     |                                       | 05/10/2024                              |                                              |                  |                  |                 |                  |                  |                 |
| 1          | City of Caney City                   | 05/26/2024               |                                                                         |                                    | 05/26/2024                                     |                                       |                                         |                                              |                  |                  |                 |                  |                  |                 |
| 1          | City of Coffee City                  | 04/26/2024               |                                                                         |                                    | 05/23/2024                                     |                                       |                                         |                                              |                  |                  |                 |                  |                  |                 |
| 1          | City of Log Cabin                    | 05/26/2024               |                                                                         |                                    | 05/26/2024                                     |                                       |                                         |                                              |                  |                  |                 |                  |                  |                 |
| 1          | City of Murchison                    | 04/26/2024               |                                                                         |                                    | 05/28/2024                                     |                                       |                                         |                                              |                  |                  |                 |                  |                  |                 |
| 1          | City of Star Harbor                  | 04/26/2024               |                                                                         |                                    | 06/03/2024                                     |                                       |                                         |                                              |                  |                  |                 |                  |                  |                 |
| 1          | Henderson County                     | 04/26/2024               |                                                                         | 05/02/2024                         | 05/23/2024                                     |                                       | 05/23/2024                              |                                              |                  |                  |                 |                  |                  |                 |
| 1          | Hill County                          | 04/26/2024               | 05/02/2024                                                              | 04/30/2024                         | 05/01/2024                                     |                                       | 04/24/2024                              |                                              |                  |                  |                 |                  |                  |                 |
| 1          | City of Levelland                    | 05/29/2024               | 05/31/2024 06/02/2024                                                   | 05/20/2024                         | 05/29/2024 06/03/2024<br>05/29/2024 06/04/2024 |                                       | 05/29/2024                              |                                              |                  |                  |                 |                  |                  |                 |
| 1          | Hockley County<br>Hood County        | 04/26/2024               | 06/03/2024 06/10/2024                                                   | 05/30/2024                         | 06/24/2024                                     |                                       | 05/31/2024                              |                                              |                  |                  |                 |                  |                  |                 |
| 1          | Hopkins County                       | 04/26/2024               | 06/07/2024 06/19/2024                                                   | 06/13/2024                         | 06/06/2024 06/10/2024                          |                                       | 06/06/2024                              |                                              |                  |                  |                 |                  |                  |                 |
| 1          | Houston County                       | 04/28/2024               | 06/24/2024                                                              | 05/02/2024                         | 05/07/2024 05/14/2024                          |                                       | 05/10/2024                              |                                              |                  |                  |                 |                  |                  | ├               |
| 1          | Hunt County                          | 04/26/2024               |                                                                         | 04/30/2024                         | 04/27/2024                                     |                                       |                                         |                                              |                  |                  | <u> </u>        |                  |                  |                 |
| 1          | Jasper County                        | 04/26/2024               |                                                                         | 05/02/2024                         |                                                | 1                                     | 1                                       | 1                                            |                  |                  | 1               |                  |                  |                 |
| 1          | Jefferson County                     | 04/26/2024               |                                                                         | 05/02/2024                         |                                                |                                       |                                         |                                              |                  |                  |                 |                  |                  |                 |
| 1          | Johnson County                       | 05/05/2024               | 05/07/2024 05/07/2024<br>05/08/2024 05/08/2024                          | 05/02/2024                         | 05/06/2024                                     |                                       |                                         |                                              |                  |                  |                 |                  |                  |                 |
| 1          | Jones County                         | 04/26/2024               | 05/14/2024                                                              | 05/20/2024                         | 05/13/2024                                     |                                       | 05/13/2024                              | 1                                            |                  |                  |                 |                  |                  |                 |
| 1          | Karnes County                        | 04/26/2024               |                                                                         | 05/02/2024                         |                                                | 1                                     |                                         | 1                                            |                  |                  | 1               |                  |                  |                 |
| 1          | Kaufman County                       | 04/26/2024               | 05/06/2024                                                              | 04/30/2024                         | 05/01/2024 05/28/2024                          | <u> </u>                              | 06/01/2024                              | 1                                            |                  |                  | 1               |                  |                  | <b>├──</b> ┤    |
| <u> </u>   | ,                                    | ,                        |                                                                         |                                    |                                                | l                                     |                                         | 1                                            |                  | l                | L               | 1                | l                | L               |

| Total      | 1                    | Date(s)            |                                                | 1                                  | Date Disaster                                  |                                       | 1                                       |                                              | Individu         | al Assistanc     | e Dates         | Public           | Assistance       | Dates           |
|------------|----------------------|--------------------|------------------------------------------------|------------------------------------|------------------------------------------------|---------------------------------------|-----------------------------------------|----------------------------------------------|------------------|------------------|-----------------|------------------|------------------|-----------------|
| JDX<br>167 | County / City        | Incident<br>Period | Date DSO Received                              | Date Governor<br>Disaster Declared | Declarations Issued /<br>Rec'd                 | Date Acknowledge<br>Letters (DD) Sent | Date Letter to the<br>Governor Received | Acknowledge Letters<br>(Governor Rec'd) Sent | PDA<br>Requested | PDA<br>Scheduled | PDA<br>Complete | PDA<br>Requested | PDA<br>Scheduled | PDA<br>Complete |
| 1          | Kendall County       | 04/26/2024         |                                                | 05/02/2024                         |                                                |                                       |                                         |                                              |                  |                  |                 |                  |                  |                 |
| 1          | Kerr County          | 04/26/2024         |                                                | 05/02/2024                         |                                                |                                       |                                         |                                              |                  |                  |                 |                  |                  |                 |
| 1          | Kimble County        | 04/26/2024         |                                                | 05/02/2024                         |                                                |                                       |                                         |                                              |                  |                  |                 |                  |                  |                 |
| 1          | Knox County          | 04/26/2024         |                                                | 04/30/2024                         |                                                |                                       |                                         |                                              |                  |                  |                 |                  |                  |                 |
| 1          | Lamar County         | 05/08/2024         |                                                | 05/20/2024                         | 05/16/2024 05/22/2024                          |                                       | 05/21/2024                              |                                              |                  |                  |                 |                  |                  |                 |
| 1          | Lampasas County      | 05/05/2024         | 05/10/2024                                     | 05/02/2024                         | 05/06/2024                                     |                                       | 05/10/2024                              |                                              |                  |                  |                 |                  |                  |                 |
| 1          | Lavaca County        | 04/26/2024         |                                                | 05/02/2024                         |                                                |                                       |                                         |                                              |                  |                  |                 |                  |                  |                 |
| 1          | Lee County           | 04/26/2024         |                                                | 05/02/2024                         |                                                |                                       |                                         |                                              |                  |                  |                 |                  |                  |                 |
| 1          | Leon County          | 05/01/2024         | 05/15/2024 05/21/2024<br>06/03/2024 06/18/2024 | 04/30/2024                         | 05/02/2024 05/06/2024<br>05/13/2024 06/10/2024 |                                       | 05/02/2024<br>05/06/2024                |                                              |                  |                  |                 |                  |                  |                 |
| 1          | City of Cleveland    | 04/30/2024         |                                                |                                    | 05/03/2024 05/13/2024                          |                                       |                                         |                                              |                  |                  |                 |                  |                  |                 |
| 1          | City of Liberty      | 04/26/2024         |                                                |                                    | 04/30/2024                                     |                                       |                                         |                                              |                  |                  |                 |                  |                  |                 |
| 1          | City of Plum Grove   | 04/26/2024         |                                                |                                    | 05/02/2024                                     |                                       |                                         |                                              |                  |                  |                 |                  |                  |                 |
| 1          | Liberty County       | 04/29/2024         |                                                | 04/30/2024                         | 04/30/2024 05/08/2024<br>05/10/2024 06/06/2024 |                                       |                                         |                                              |                  |                  |                 |                  |                  |                 |
| 1          | City of Kosse        | 04/26/2024         |                                                |                                    | 05/23/2024                                     |                                       | 05/23/2024                              |                                              |                  |                  |                 |                  |                  |                 |
| 1          | City of Thornton     | 05/09/2024         |                                                | 1                                  | 05/28/2024                                     |                                       | 05/28/2024                              |                                              |                  |                  |                 |                  |                  | 1               |
| 1          | Limestone County     | 04/26/2024         | 05/14/2024                                     | 04/30/2024                         | 05/15/2024                                     |                                       | 05/15/2024                              |                                              |                  |                  |                 |                  |                  | 1               |
| 1          | Llano County         | 04/26/2024         |                                                | 05/02/2024                         |                                                |                                       |                                         |                                              |                  |                  |                 |                  |                  |                 |
| 1          | Lynn County          | 05/29/2024         | 06/12/2024                                     | 05/30/2024                         | 05/29/2024 06/04/2024                          |                                       | 06/01/2024                              |                                              |                  |                  |                 |                  |                  |                 |
| 1          | Madison County       | 04/28/2024         | 05/23/2024                                     | 04/30/2024                         | 05/01/2024 05/07/2024                          |                                       | 05/07/2024                              |                                              |                  |                  |                 |                  |                  |                 |
| 1          | Mason County         | 04/26/2024         | 00/20/2021                                     | 05/02/2024                         | 00/01/2021 00/01/2021                          |                                       | 00/01/2021                              |                                              |                  |                  |                 |                  |                  |                 |
| 1          | McCulloch County     | 04/26/2024         |                                                | 05/15/2024                         | 05/20/2024                                     |                                       |                                         |                                              |                  |                  |                 |                  |                  |                 |
| 1          | -                    | 04/26/2024         | 05/03/2024                                     | 04/30/2024                         | 05/03/2024 05/07/2024                          |                                       | 05/03/2024                              |                                              |                  |                  |                 |                  |                  |                 |
| 1          | McLennan County      |                    | 05/05/2024                                     |                                    | 05/03/2024 05/07/2024                          |                                       | 05/03/2024                              |                                              |                  |                  |                 |                  |                  |                 |
|            | Medina County        | 04/26/2024         |                                                | 05/02/2024                         | 05/00/0004                                     |                                       |                                         |                                              |                  |                  |                 |                  |                  |                 |
| 1          | Menard County        | 04/26/2024         |                                                | 05/15/2024                         | 05/09/2024                                     |                                       | 00/00/000/                              |                                              |                  |                  |                 |                  |                  | <u> </u>        |
| 1          | Midland County       | 05/30/2024         |                                                | 06/05/2024                         | 06/03/2024                                     |                                       | 06/03/2024                              |                                              |                  |                  |                 |                  |                  |                 |
| 1          | Milam County         | 04/26/2024         | 05/01/2024 06/12/2024                          | 05/02/2024                         | 05/21/20204                                    |                                       |                                         |                                              |                  |                  |                 |                  |                  |                 |
| 1          | Mills County         | 04/26/2024         | 05/16/2024                                     | 05/07/2024                         | 05/06/2024                                     |                                       | 05/14/2024                              |                                              |                  |                  |                 |                  |                  |                 |
| 1          | Montague County      | 04/26/2024         |                                                | 05/26/2024                         | 06/05/2024                                     |                                       |                                         |                                              |                  |                  |                 |                  |                  |                 |
| 1          | Montgomery County    | 04/29/2024         | 05/17/2024                                     | 04/30/2024                         | 05/02/2024                                     |                                       |                                         |                                              |                  |                  |                 |                  |                  |                 |
| 1          | Morris County        | 04/26/2024         |                                                | 06/28/2024                         | 06/12/2024                                     |                                       |                                         |                                              |                  |                  |                 |                  |                  |                 |
| 1          | Nacogdoches County   | 04/26/2024         | 06/03/2024 06/04/2024<br>06/07/2024            | 05/02/2024                         | 05/31/2024                                     |                                       | 05/31/2024                              |                                              |                  |                  |                 |                  |                  |                 |
| 1          | City of Oak Valley   | 04/26/2024         | 05/13/2024                                     |                                    | 05/31/2024                                     |                                       |                                         |                                              |                  |                  |                 |                  |                  |                 |
| 1          | Navarro County       | 04/26/2024         | 05/09/2024                                     | 04/30/2024                         | 05/06/2024 05/13/2024                          |                                       | 1                                       |                                              |                  |                  |                 |                  |                  | 1               |
| 1          | Newton County        | 04/26/2024         |                                                | 05/02/2024                         | 05/14/2024                                     |                                       | 1                                       |                                              |                  |                  |                 |                  |                  | 1               |
| 1          | Orange County        | 04/26/2024         |                                                | 05/02/2024                         | 05/16/2024                                     |                                       |                                         |                                              | 1                | 1                | 1               | 1                | 1                | 1               |
| 1          | Panola County        | 04/26/2024         |                                                | 05/02/2024                         | 06/04/2024                                     |                                       | 06/04/2024                              |                                              | 1                | 1                | 1               | 1                | 1                | 1               |
| 1          | City of Livingston   | 04/29/2024         | 05/07/2024                                     |                                    | 05/02/2024 05/09/2024<br>06/07/2024            |                                       |                                         |                                              |                  |                  |                 |                  |                  |                 |
| 1          | City of Onalaska     | 04/26/2024         |                                                | 1                                  | 05/13/2024                                     |                                       |                                         |                                              |                  |                  |                 |                  |                  | 1               |
| 1          | Polk County          | 04/26/2024         | 05/04/2024                                     | 04/30/2024                         | 04/29/2024 05/03/2024                          |                                       | 05/14/2024                              |                                              |                  |                  |                 |                  |                  | 1               |
| 1          | Rains County         | 04/26/2024         |                                                | 06/28/2024                         | 06/21/2024                                     |                                       | 06/21/2024                              |                                              |                  |                  |                 |                  |                  | 1               |
| 1          | Red River County     | 05/08/2024         | 06/17/2024                                     | 06/05/2024                         | 06/05/2024 06/10/2024                          |                                       | 06/05/2024                              |                                              |                  |                  |                 |                  |                  | 1               |
| 1          | Robertson County     | 04/26/2024         |                                                | 05/02/2024                         | 05/15/2024                                     |                                       | 05/15/2024                              |                                              |                  |                  |                 |                  |                  |                 |
| 1          | Rockwall County      | 05/28/2024         |                                                | 05/30/2024                         | 05/28/2024                                     |                                       |                                         |                                              |                  |                  |                 |                  |                  |                 |
| 1          | Rusk County          | 04/26/2024         |                                                | 05/02/2024                         |                                                |                                       | 06/05/2024                              |                                              |                  |                  |                 |                  |                  | +               |
| 1          | City of Hemphill     | J7120/2027         |                                                | 00/02/2024                         | 05/31/2024                                     |                                       | 00/00/2024                              |                                              |                  |                  |                 |                  |                  | +               |
| 1          | City of Pineland     | 04/26/2024         |                                                | +                                  | 05/31/2024                                     |                                       | }                                       |                                              |                  |                  |                 |                  |                  | +               |
| 1          |                      |                    | 06/05/2024 06/07/2024                          | 05/02/2024                         |                                                |                                       |                                         |                                              |                  |                  |                 |                  |                  | +               |
| 1          | Sabine County        | 04/26/2024         | 06/05/2024 06/07/2024                          | 05/02/2024                         | 05/31/2024 06/10/2024                          |                                       | +                                       |                                              |                  |                  |                 |                  |                  | ───             |
| 1          | San Augustine County | 04/26/2024         | 0.1/00.17.7.7.1                                | 05/02/2024                         | 0.1/00/0001                                    |                                       | 0.4/05/2222                             |                                              |                  |                  |                 |                  |                  | <u> </u>        |
| 1          | San Jacinto County   | 04/28/2024         | 04/29/2024                                     | 04/30/2024                         | 04/29/2024 05/06/2024                          |                                       | 04/29/2024                              |                                              |                  |                  |                 |                  |                  | ───             |
| 1          | San Saba County      | 04/26/2024         | 05/16/2024                                     | 05/15/2024                         | 05/07/2024                                     |                                       | 05/14/2024                              |                                              |                  |                  |                 |                  |                  |                 |