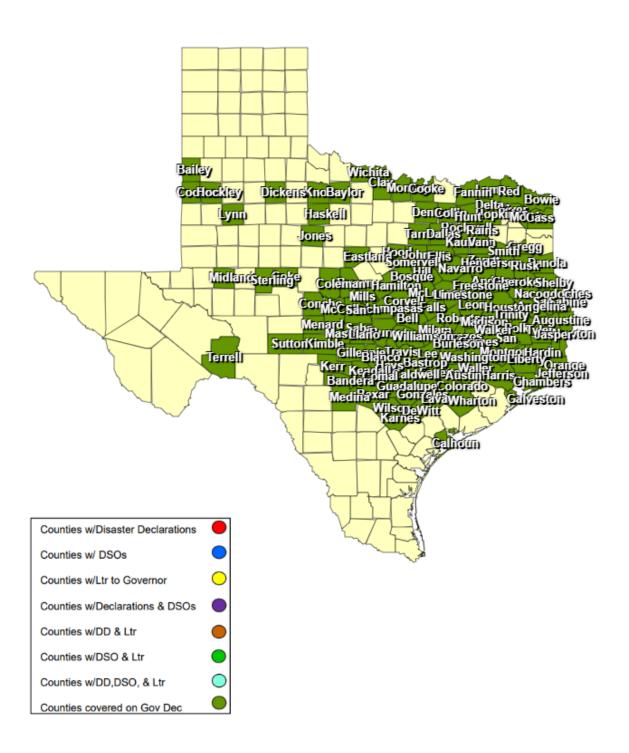

# 24-0014 26APR Severe Weather as of 07/03/2024

## **RECOVERY SUMMARY**

| Total     |                               | Date(s)            | D. (. D.0.0              | Date                             | Date Disaster                  | Date                                | Date Letter                    | Acknowledge                         | Individua        | al Assistanc     | e Dates         | Public           | Assistance       | Dates           |
|-----------|-------------------------------|--------------------|--------------------------|----------------------------------|--------------------------------|-------------------------------------|--------------------------------|-------------------------------------|------------------|------------------|-----------------|------------------|------------------|-----------------|
| JDX<br>64 | County / City                 | Incident<br>Period | Date DSO<br>Received     | Governor<br>Disaster<br>Declared | Declarations<br>Issued / Rec'd | Acknowledge<br>Letters (DD)<br>Sent | to the<br>Governor<br>Received | Letters<br>(Governor<br>Rec'd) Sent | PDA<br>Requested | PDA<br>Scheduled | PDA<br>Complete | PDA<br>Requested | PDA<br>Scheduled | PDA<br>Complete |
| 1         | Aransas County                | 06/17/2024         | 06/27/2024               | 06/19/2024                       | 06/21/2024                     |                                     | 06/21/2024                     |                                     |                  |                  |                 |                  |                  |                 |
| 1         | Atascosa County               | 06/17/2024         |                          | 06/19/2024                       |                                |                                     |                                |                                     |                  |                  |                 |                  |                  |                 |
| 1         | Bandera County                | 06/17/2024         |                          | 06/19/2024                       |                                |                                     |                                |                                     |                  |                  |                 |                  |                  |                 |
| 1         | City of Beeville              | 06/17/2024         | 06/27/2024               |                                  |                                |                                     |                                |                                     |                  |                  |                 |                  |                  |                 |
| 1         | Bee County                    | 06/17/2024         |                          | 06/19/2024                       |                                |                                     |                                |                                     |                  |                  |                 |                  |                  |                 |
| 1         | Bexar County                  | 06/17/2024         |                          | 06/19/2024                       |                                |                                     |                                |                                     |                  |                  |                 |                  |                  |                 |
| 1         | Brazoria County               | 06/17/2024         |                          | 06/19/2024                       |                                |                                     |                                |                                     |                  |                  |                 |                  |                  |                 |
| 1         | Brooks County                 | 06/17/2024         |                          | 06/19/2024                       |                                |                                     |                                |                                     |                  |                  |                 |                  |                  |                 |
| 1         | Calhoun County                | 06/17/2024         |                          | 06/19/2024                       |                                |                                     |                                |                                     |                  |                  |                 |                  |                  |                 |
| 1         | City of Los Fresnos           | 06/17/2024         |                          |                                  | 06/17/2024                     |                                     | 06/17/2024                     |                                     |                  |                  |                 |                  |                  |                 |
| 1         | City of Port Isabel           | 06/17/2024         |                          |                                  | 06/17/2024                     |                                     | 06/17/2024                     |                                     |                  |                  |                 |                  |                  |                 |
| 1         |                               | 06/17/2024         |                          |                                  | 06/17/2024                     |                                     | 06/17/2024                     |                                     |                  |                  |                 |                  |                  |                 |
| 1         | City of South Padre<br>Island | 06/17/2024         | 06/25/2024               |                                  | 06/17/2024                     |                                     | 06/17/2024                     |                                     |                  |                  |                 |                  |                  |                 |
| 1         | Cameron County                | 06/17/2024         | 06/25/2024               | 06/19/2024                       | 06/17/2024                     |                                     | 06/17/2024                     |                                     |                  |                  |                 |                  |                  |                 |
| 1         | Chambers County               | 06/17/2024         |                          | 06/19/2024                       |                                |                                     |                                |                                     |                  |                  |                 |                  |                  |                 |
| 1         | DeWitt County                 | 06/17/2024         |                          | 06/19/2024                       |                                |                                     |                                |                                     |                  |                  |                 |                  |                  |                 |
| 1         | Dimmit County                 | 06/17/2024         |                          | 06/19/2024                       |                                |                                     |                                |                                     |                  |                  |                 |                  |                  |                 |
| 1         | Duval County                  | 06/17/2024         |                          | 06/19/2024                       |                                |                                     |                                |                                     |                  |                  |                 |                  |                  |                 |
| 1         | Edwards County                | 06/17/2024         |                          | 06/19/2024                       |                                |                                     |                                |                                     |                  |                  |                 |                  |                  |                 |
| 1         | Fort Bend County              | 06/17/2024         |                          | 06/19/2024                       |                                |                                     |                                |                                     |                  |                  |                 |                  |                  |                 |
| 1         | Frio County                   | 06/17/2024         |                          | 06/19/2024                       |                                |                                     |                                |                                     |                  |                  |                 |                  |                  |                 |
| 1         | Galveston County              | 06/17/2024         |                          | 06/19/2024                       | 06/20/2024                     |                                     |                                |                                     |                  |                  |                 |                  |                  |                 |
| 1         | Goliad County                 | 06/17/2024         |                          | 06/19/2024                       |                                |                                     |                                |                                     |                  |                  |                 |                  |                  |                 |
| 1         | Gonzales County               | 06/17/2024         |                          | 06/19/2024                       |                                |                                     |                                |                                     |                  |                  |                 |                  |                  |                 |
| 1         | Harris County                 | 06/17/2024         |                          | 06/19/2024                       |                                |                                     |                                |                                     |                  |                  |                 |                  |                  |                 |
| 1         | City of Alton                 |                    | 06/20/2024<br>07/01/2024 |                                  |                                |                                     |                                |                                     |                  |                  |                 |                  |                  |                 |
| 1         | City of Edinburg              | 06/17/2024         |                          |                                  | 06/25/2024                     |                                     | 06/25/2024                     |                                     |                  |                  |                 |                  |                  |                 |
| 1         | City of Elsa                  |                    | 06/21/2024               |                                  | 06/20/2024                     |                                     | 06/21/2024                     |                                     |                  |                  |                 |                  |                  |                 |
| 1         | City of Mission               |                    |                          |                                  | 06/19/2024                     |                                     | 06/19/2024                     |                                     | 1                |                  |                 |                  |                  |                 |
| 1         | City of Palmview              |                    |                          |                                  | 06/20/2024                     |                                     | 06/20/2024                     |                                     |                  |                  |                 |                  |                  |                 |
| 1         | City of Pharr                 |                    | 06/25/2024               |                                  | 06/20/2024                     |                                     | 06/20/2024                     |                                     | 1                |                  |                 |                  |                  |                 |
| 1         |                               |                    | 06/24/2024               | 06/19/2024                       | 06/20/2024                     |                                     | 06/20/2024                     |                                     |                  |                  |                 |                  |                  |                 |
|           |                               | 06/17/2024         |                          | 06/19/2024                       |                                |                                     |                                |                                     |                  |                  |                 |                  |                  |                 |
|           | -                             | 06/17/2024         |                          | 06/19/2024                       |                                |                                     |                                |                                     | 1                |                  |                 |                  |                  |                 |
| 1         | -                             | 06/17/2024         |                          | 06/19/2024                       |                                |                                     |                                |                                     |                  |                  |                 |                  |                  |                 |
| 1         |                               | 06/17/2024         |                          | 06/19/2024                       |                                |                                     |                                |                                     |                  |                  |                 |                  |                  |                 |
| 1         | -                             | 06/17/2024         |                          | 06/19/2024                       |                                |                                     |                                |                                     |                  |                  |                 |                  |                  |                 |
| 1         | -                             | 06/17/2024         |                          | 06/19/2024                       |                                |                                     |                                |                                     | 1                |                  |                 |                  |                  |                 |

### **RECOVERY SUMMARY**

| Total     |                           | Date(s)            | Date DSO                               | Date<br>Governor                 | Date Disaster                  | Date                                | Date Letter<br>to the | Acknowledge<br>Letters               | Individua        | al Assistanc     | e Dates         | Public           | Assistance       | Dates           |
|-----------|---------------------------|--------------------|----------------------------------------|----------------------------------|--------------------------------|-------------------------------------|-----------------------|--------------------------------------|------------------|------------------|-----------------|------------------|------------------|-----------------|
| JDX<br>64 | County / City             | Incident<br>Period | Received                               | Governor<br>Disaster<br>Declared | Declarations<br>Issued / Rec'd | Acknowledge<br>Letters (DD)<br>Sent | Governor<br>Received  | Governor<br>(Governor<br>Rec'd) Sent | PDA<br>Requested | PDA<br>Scheduled | PDA<br>Complete | PDA<br>Requested | PDA<br>Scheduled | PDA<br>Complete |
| 1         | Kinney County             | 06/17/2024         |                                        | 06/19/2024                       |                                |                                     |                       |                                      |                  |                  |                 |                  |                  |                 |
| 1         | City of Kingsville        | 06/19/2024         |                                        |                                  | 06/20/2024                     |                                     | 06/26/2024            |                                      |                  |                  |                 |                  |                  |                 |
| 1         | Kleberg County            | 06/17/2024         |                                        | 06/19/2024                       | 06/19/2024                     |                                     | 06/19/2024            |                                      |                  |                  |                 |                  |                  |                 |
| 1         | La Salle County           | 06/17/2024         |                                        | 06/19/2024                       |                                |                                     |                       |                                      |                  |                  |                 |                  |                  |                 |
| 1         | Lavaca County             | 06/17/2024         |                                        | 06/19/2024                       |                                |                                     |                       |                                      |                  |                  |                 |                  |                  |                 |
| 1         | Live Oak County           | 06/17/2024         |                                        | 06/19/2024                       |                                |                                     |                       |                                      |                  |                  |                 |                  |                  |                 |
| 1         | Matagorda County          | 06/17/2024         |                                        | 06/19/2024                       | 06/26/2024                     |                                     |                       |                                      |                  |                  |                 |                  |                  |                 |
| 1         | Maverick County           | 06/17/2024         |                                        | 06/19/2024                       |                                |                                     |                       |                                      |                  |                  |                 |                  |                  |                 |
| 1         | McMullen County           | 06/17/2024         |                                        | 06/19/2024                       |                                |                                     |                       |                                      |                  |                  |                 |                  |                  |                 |
| 1         | Medina County             | 06/17/2024         |                                        | 06/19/2024                       |                                |                                     |                       |                                      |                  |                  |                 |                  |                  |                 |
| 1         | City of Corpus<br>Christi | 06/17/2024         |                                        |                                  | 06/20/2024                     |                                     | 06/21/2024            |                                      |                  |                  |                 |                  |                  |                 |
| 1         | Nueces County             | 06/17/2024         |                                        | 06/19/2024                       | 06/18/2024<br>06/24/2024       |                                     | 06/18/2024            |                                      |                  |                  |                 |                  |                  |                 |
| 1         | Orange County             | 06/17/2024         |                                        | 06/19/2024                       |                                |                                     |                       |                                      |                  |                  |                 |                  |                  |                 |
| 1         | Real County               | 06/17/2024         |                                        | 06/19/2024                       |                                |                                     |                       |                                      |                  |                  |                 |                  |                  |                 |
| 1         | Refugio County            | 06/17/2024         |                                        | 06/19/2024                       | 06/25/2024                     |                                     | 06/25/2024            |                                      |                  |                  |                 |                  |                  |                 |
| 1         | San Patricio<br>County    | 06/19/2024         | 06/20/2024<br>06/24/2024<br>06/27/2024 | 06/19/2024                       | 06/21/2024                     |                                     | 06/25/2024            |                                      |                  |                  |                 |                  |                  |                 |
| 1         | Starr County              | 06/17/2024         |                                        | 06/19/2024                       |                                |                                     |                       |                                      |                  |                  |                 |                  |                  |                 |
| 1         | Uvalde County             | 06/17/2024         |                                        | 06/19/2024                       |                                |                                     |                       |                                      |                  |                  |                 |                  |                  |                 |
| 1         | Val Verde County          | 06/17/2024         |                                        | 06/19/2024                       |                                |                                     |                       |                                      |                  |                  |                 |                  |                  |                 |
| 1         | Victoria County           | 06/17/2024         |                                        | 06/19/2024                       |                                |                                     |                       |                                      |                  |                  |                 |                  |                  |                 |
| 1         | Webb County               | 06/17/2024         |                                        | 06/19/2024                       |                                |                                     |                       |                                      |                  |                  |                 |                  |                  |                 |
| 1         | Wharton County            | 06/17/2024         |                                        | 06/19/2024                       |                                |                                     |                       |                                      |                  |                  |                 |                  |                  |                 |
| 1         | Willacy County            | 06/17/2024         |                                        | 06/19/2024                       | 06/27/2024                     |                                     |                       |                                      |                  |                  |                 |                  |                  |                 |
| 1         | Wilson County             | 06/17/2024         |                                        | 06/19/2024                       |                                |                                     |                       |                                      |                  |                  |                 |                  |                  |                 |
| 1         | Zapata County             | 06/17/2024         |                                        | 06/19/2024                       |                                |                                     |                       |                                      |                  |                  |                 |                  |                  |                 |
| 1         | Zavala County             | 06/17/2024         |                                        | 06/19/2024                       |                                |                                     |                       |                                      |                  |                  |                 |                  |                  |                 |