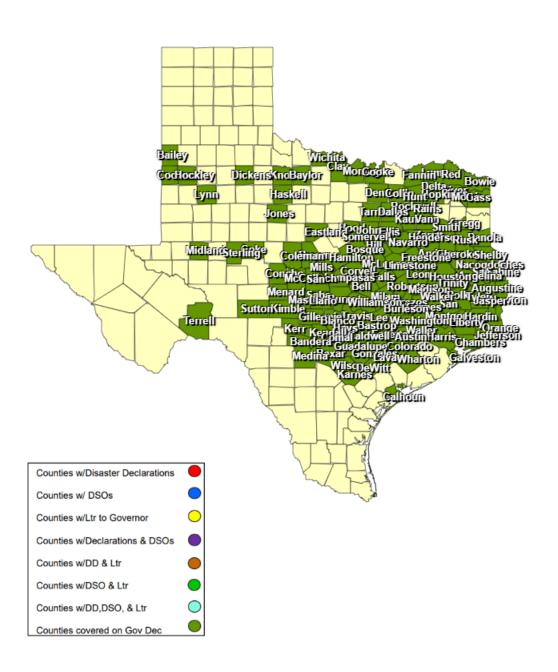

# 24-0014 26APR Severe Weather as of 07/04/2024

| Total      |                      | Date(s)            | Date DSO                 | Date<br>Governor     | Date Disaster                          | Date                                | Date Letter                            | Acknowledge                         | Individu         | al Assistanc     | e Dates         | Public           | Assistance       | Dates           |
|------------|----------------------|--------------------|--------------------------|----------------------|----------------------------------------|-------------------------------------|----------------------------------------|-------------------------------------|------------------|------------------|-----------------|------------------|------------------|-----------------|
| JDX<br>167 | County / City        | Incident<br>Period | Received                 | Disaster<br>Declared | Declarations<br>Issued / Rec'd         | Acknowledge<br>Letters (DD)<br>Sent | to the<br>Governor<br>Received         | Letters<br>(Governor<br>Rec'd) Sent | PDA<br>Requested | PDA<br>Scheduled | PDA<br>Complete | PDA<br>Requested | PDA<br>Scheduled | PDA<br>Complete |
| 1          | City of Palestine    | 04/26/2024         |                          |                      | 06/04/2024                             |                                     |                                        | 06/04/2024                          |                  |                  |                 |                  |                  |                 |
| 1          | Anderson County      | 04/26/2024         |                          | 05/02/2024           | 05/31/2024                             |                                     | 05/31/2024                             |                                     |                  |                  |                 |                  |                  |                 |
| 1          | Angelina County      | 04/26/2024         |                          | 05/02/2024           |                                        |                                     |                                        |                                     |                  |                  |                 |                  |                  |                 |
| 1          | City of Poteet       | 04/26/2024         | 05/17/2024               |                      | 05/15/2024<br>05/21/2024               |                                     | 05/15/2024                             |                                     |                  |                  |                 |                  |                  |                 |
| 1          | Austin County        | 04/26/2024         |                          | 05/02/2024           |                                        |                                     |                                        |                                     |                  |                  |                 |                  |                  |                 |
| 1          | Bailey County        | 04/26/2024         | 06/11/2024               | 06/05/2024           | 06/03/2024<br>06/07/2024               |                                     | 06/03/2024                             |                                     |                  |                  |                 |                  |                  |                 |
| 1          | Bandera County       | 04/26/2024         |                          | 05/02/2024           |                                        |                                     |                                        |                                     |                  |                  |                 |                  |                  |                 |
| 1          | Bastrop County       | 04/26/2024         |                          | 05/02/2024           |                                        |                                     |                                        |                                     |                  |                  |                 |                  |                  |                 |
| 1          | City of Seymour      | 04/26/2024         |                          |                      | 06/11/2024                             |                                     | 06/11/2024                             |                                     |                  |                  |                 |                  |                  |                 |
| 1          | Baylor County        | 04/26/2024         |                          | 04/30/2024           | 06/11/2024                             |                                     | 06/11/2024                             |                                     |                  |                  |                 |                  |                  |                 |
| 1          | City of Temple       | 04/26/2024         |                          |                      | 06/01/2024                             |                                     |                                        |                                     |                  |                  |                 |                  |                  |                 |
| 1          | Bell County          | 04/26/2024         |                          | 05/02/2024           | 05/22/2024<br>05/29/2024               |                                     | 05/22/2024<br>05/30/2024               |                                     |                  |                  |                 |                  |                  |                 |
| 1          | Bexar County         | 04/26/2024         |                          | 05/02/2024           |                                        |                                     |                                        |                                     |                  |                  |                 |                  |                  |                 |
| 1          | Blanco County        | 05/09/2024         | 05/21/2024               | 05/02/2024           | 05/10/2024<br>05/14/2024               |                                     |                                        |                                     |                  |                  |                 |                  |                  |                 |
| 1          | City of Valley Mills | 04/27/2024         |                          |                      | 05/08/2024                             |                                     |                                        |                                     |                  |                  |                 |                  |                  |                 |
| 1          | Bosque County        | 05/01/2024         | 05/08/2024               | 05/02/2024           | 05/06/2024                             |                                     | 05/06/2024                             |                                     |                  |                  |                 |                  |                  |                 |
| 1          | Bowie County         | 04/26/2024         | 06/18/2024               | 06/05/2024           | 06/04/2024                             |                                     | 06/04/2024                             |                                     |                  |                  |                 |                  |                  |                 |
| 1          | Brazos County        | 04/28/2024         | 05/08/2024<br>05/19/2024 | 05/02/2024           | 05/07/2024<br>05/14/2024               |                                     | 05/06/2024                             |                                     |                  |                  |                 |                  |                  |                 |
| 1          | Brown County         | 05/04/2024         | 05/13/2024               | 05/15/2024           | 05/08/2024<br>05/13/2024               |                                     | 05/09/2024                             |                                     |                  |                  |                 |                  |                  |                 |
| 1          | Burleson County      | 04/26/2024         |                          | 05/02/2024           |                                        |                                     |                                        |                                     |                  |                  |                 |                  |                  |                 |
| 1          | Burnet County        | 04/26/2024         | 05/13/2024               | 05/02/2024           | 05/08/2024                             |                                     | 05/08/2024                             |                                     |                  |                  |                 |                  |                  |                 |
| 1          | Caldwell County      | 04/26/2024         |                          | 05/02/2024           |                                        |                                     |                                        |                                     |                  |                  |                 |                  |                  |                 |
| 1          | Calhoun County       | 05/15/2024         | 05/17/2024<br>05/21/2024 | 05/20/2024           | 05/15/2024                             |                                     | 05/15/2024                             |                                     |                  |                  |                 |                  |                  |                 |
| 1          | Cass County          | 04/26/2024         | 06/28/2024               | 06/05/2024           | 06/05/2024                             |                                     | 06/05/2024                             |                                     |                  |                  |                 |                  |                  |                 |
| 1          | Chambers County      | 04/26/2024         |                          | 04/30/2024           |                                        |                                     |                                        |                                     |                  |                  |                 |                  |                  |                 |
| 1          | Cherokee County      | 04/26/2024         | 06/21/2024               | 05/02/2024           | 06/18/2024                             |                                     | 06/18/2024                             |                                     |                  |                  |                 |                  |                  |                 |
| 1          | Clay County          | 05/02/2024         | 05/03/2024<br>05/09/2024 | 05/07/2024           | 05/02/2024<br>05/06/2024<br>06/03/2024 |                                     | 05/02/2024<br>05/06/2024<br>06/03/2024 |                                     |                  |                  |                 |                  |                  |                 |
| 1          | Cochran County       | 04/26/2024         |                          | 06/28/2024           |                                        |                                     |                                        |                                     |                  |                  |                 |                  |                  |                 |
| 1          | Coke County          | 05/03/2024         | 06/25/2024               | 06/28/2024           |                                        |                                     |                                        |                                     |                  |                  |                 |                  |                  |                 |
| 1          | Coleman County       | 05/04/2024         | 05/17/2024               | 05/07/2024           | 05/07/2024<br>05/13/2024               |                                     |                                        |                                     |                  |                  |                 |                  |                  |                 |
| 1          | City of Richardson   | 05/28/2024         |                          |                      | 05/29/2024                             |                                     |                                        |                                     |                  |                  |                 |                  |                  |                 |
| 1          | Collin County        | 05/25/2024         |                          | 05/26/2024           | 05/26/2024                             | _                                   |                                        |                                     |                  |                  |                 |                  |                  |                 |

| Tatal               |                    | Doto(a)                       |                                                                    | Date                             | Data Diagratus                                  | Date                                | Date Letter                    | Acknowledge                         | Individua | al Assistano | ce Dates | Public           | Assistance | Dates |
|---------------------|--------------------|-------------------------------|--------------------------------------------------------------------|----------------------------------|-------------------------------------------------|-------------------------------------|--------------------------------|-------------------------------------|-----------|--------------|----------|------------------|------------|-------|
| Total<br>JDX<br>167 | County / City      | Date(s)<br>Incident<br>Period | Date DSO<br>Received                                               | Governor<br>Disaster<br>Declared | Date Disaster<br>Declarations<br>Issued / Rec'd | Acknowledge<br>Letters (DD)<br>Sent | to the<br>Governor<br>Received | Letters<br>(Governor<br>Rec'd) Sent | PDA       | PDA          | PDA      | PDA<br>Requested | PDA        | PDA   |
| 1                   | Colorado County    | 04/26/2024                    |                                                                    | 05/02/2024                       |                                                 |                                     |                                |                                     |           |              |          |                  |            |       |
| 1                   | Comal County       | 04/26/2024                    |                                                                    | 05/02/2024                       |                                                 |                                     |                                |                                     |           |              |          |                  |            |       |
| 1                   | Concho County      | 05/16/2024                    |                                                                    | 05/15/2024                       | 05/16/2024                                      |                                     |                                |                                     |           |              |          |                  |            |       |
| 1                   | Cooke County       | 05/25/2024                    |                                                                    | 05/26/2024                       | 05/28/2024                                      |                                     | 05/28/2024                     |                                     |           |              |          |                  |            |       |
| 1                   | Coryell County     | 05/04/2024                    | 05/24/2024<br>05/29/2024                                           | 05/02/2024                       | 05/05/2024                                      |                                     |                                |                                     |           |              |          |                  |            |       |
| 1                   | City of Garland    | 04/26/20224                   |                                                                    |                                  | 05/31/2024                                      |                                     |                                |                                     |           |              |          |                  |            |       |
| 1                   | City of Richardson | 05/28/2024                    |                                                                    |                                  | 05/29/2024                                      |                                     |                                |                                     |           |              |          |                  |            |       |
| 1                   | Dallas County      | 05/28/2024                    |                                                                    | 05/30/2024                       | 05/28/2024                                      |                                     |                                |                                     |           |              |          |                  |            |       |
| 1                   | Delta County       | 05/09/2024                    | 05/13/2024                                                         | 05/20/2024                       | 05/13/2024<br>05/17/2024                        |                                     | 05/13/2024                     |                                     |           |              |          |                  |            |       |
| 1                   | Iviouria           | 04/20/2024                    | 05/30/2024<br>05/30/2024<br>06/06/2024<br>06/07/2024<br>06/11/2024 |                                  |                                                 |                                     |                                |                                     |           |              |          |                  |            |       |
| 1                   | City of Lewisville | 05/28/2024                    |                                                                    |                                  | 05/28/2024                                      |                                     |                                |                                     |           |              |          |                  |            |       |
| 1                   | City of Little Elm | 05/28/2024                    | 06/04/2024                                                         |                                  |                                                 |                                     |                                |                                     |           |              |          |                  |            |       |
|                     | Denton County      | 04/26/2024                    | 06/03/2024<br>06/06/2024<br>06/07/2024                             | 05/26/2024                       | 05/28/2024                                      |                                     |                                |                                     |           |              |          |                  |            |       |
| 1                   | DeWitt County      | 04/26/2024                    |                                                                    | 05/02/2024                       |                                                 |                                     |                                |                                     |           |              |          |                  |            |       |
| 1                   | Dickens County     | 04/26/2024                    |                                                                    | 04/30/2024                       |                                                 |                                     |                                |                                     |           |              |          |                  |            |       |
| 1                   | Eastland County    | 05/04/2024                    | 05/06/2024                                                         | 05/07/2024                       | 05/05/2024                                      |                                     | 05/05/2024                     |                                     |           |              |          |                  |            |       |
| 1                   | Ellis County       | 04/26/2024                    | 05/20/2024                                                         | 04/30/2024                       | 05/01/2024                                      |                                     |                                |                                     |           |              |          |                  |            |       |
| 1                   | City of Golinda    | 04/26/2024                    |                                                                    |                                  | 05/15/2024                                      |                                     | 05/15/2024                     |                                     |           |              |          |                  |            |       |
| 1                   | City of Lott       | 04/26/2024                    |                                                                    |                                  | 05/15/2024<br>05/21/2024                        | 05/21/2024                          | 05/15/2024                     |                                     |           |              |          |                  |            |       |
| 1                   | City of Marlin     | 04/26/2024                    |                                                                    |                                  | 05/23/2024                                      |                                     | 05/23/2024                     |                                     |           |              |          |                  |            |       |
| 1                   | City of Rosebud    | 04/26/2024                    |                                                                    |                                  | 05/21/2024                                      |                                     | 05/13/2024                     |                                     |           |              |          |                  |            |       |
| 1                   | Falls County       | 04/26/2024                    | 05/13/2024                                                         | 05/02/2024                       | 05/09/2024<br>05/15/2024                        |                                     | 05/08/2024                     |                                     |           |              |          |                  |            |       |
| 1                   | Fannin County      | 05/09/2024                    |                                                                    | 05/30/2024                       | 05/28/2024                                      |                                     |                                |                                     |           |              |          |                  |            |       |
| 1                   | Fayette County     | 04/26/2024                    |                                                                    | 05/02/2024                       |                                                 |                                     |                                |                                     |           |              |          |                  |            |       |
| 1                   | Freestone County   | 04/26/2024                    | 05/16/2024                                                         | 04/30/2024                       | 05/16/2024<br>05/20/2024                        |                                     | 05/16/2024                     |                                     |           |              |          |                  |            |       |
| 1                   | Galveston County   | 04/26/2024                    |                                                                    | 04/30/2024                       | 06/06/2024                                      |                                     |                                |                                     |           |              |          |                  |            |       |
| 1                   | Gillespie County   | 04/26/2024                    |                                                                    | 05/02/2024                       |                                                 |                                     |                                |                                     |           |              |          |                  |            |       |
| 1                   | Gonzales County    | 04/26/2024                    |                                                                    | 05/02/2024                       |                                                 |                                     |                                |                                     |           |              |          |                  |            |       |
| 1                   | Gregg County       | 04/26/2024                    |                                                                    | 05/02/2024                       |                                                 |                                     |                                |                                     |           |              |          |                  |            |       |
| 1                   | Grimes County      | 04/28/2024                    | 05/07/2024<br>05/14/2024                                           | 04/30/2024                       | 05/02/2024                                      |                                     |                                |                                     |           |              |          |                  |            |       |
| 1                   | Guadalupe County   | 04/26/2024                    |                                                                    | 05/02/2024                       |                                                 |                                     |                                |                                     |           |              |          |                  |            |       |

| Total      |                                  | Date(s)            | Date DSO                                                                         | Date                             | Date Disaster                          | Date<br>Acknowledge | Date Letter to the       | Acknowledge<br>Letters   | Individua        | al Assistanc     | e Dates         | Public           | Assistance       | Dates           |
|------------|----------------------------------|--------------------|----------------------------------------------------------------------------------|----------------------------------|----------------------------------------|---------------------|--------------------------|--------------------------|------------------|------------------|-----------------|------------------|------------------|-----------------|
| JDX<br>167 | County / City                    | Incident<br>Period | Received                                                                         | Governor<br>Disaster<br>Declared | Declarations<br>Issued / Rec'd         | Letters (DD) Sent   | Governor<br>Received     | (Governor<br>Rec'd) Sent | PDA<br>Requested | PDA<br>Scheduled | PDA<br>Complete | PDA<br>Requested | PDA<br>Scheduled | PDA<br>Complete |
| 1          | Hamilton County                  | 04/26/2024         | 05/16/2024<br>06/04/2024                                                         | 05/02/2024                       | 05/05/2024                             |                     | 05/05/2024<br>05/14/2024 |                          |                  |                  |                 |                  |                  |                 |
| 1          | Hardin County                    | 05/02/2024         | 05/10/2024<br>05/22/2024                                                         | 05/02/2024                       | 05/02/2024<br>05/16/2024<br>05/21/2024 |                     |                          |                          |                  |                  |                 |                  |                  |                 |
| 1          | City of Bunker Hill<br>Village   | 05/16/2024         |                                                                                  |                                  | 05/17/2024                             |                     |                          |                          |                  |                  |                 |                  |                  |                 |
| 1          | City of Hilshire<br>Village      | 05/16/2024         |                                                                                  |                                  | 05/17/2024                             |                     |                          |                          |                  |                  |                 |                  |                  |                 |
| 1          | City of Houston                  | 05/02/2024         | 05/17/2024<br>05/19/2024<br>05/21/2024<br>05/22/2024<br>05/23/2024<br>05/29/2024 |                                  | 05/17/2024                             |                     | 05/17/2024               |                          |                  |                  |                 |                  |                  |                 |
| 1          | City of Hunters<br>Creek Village | 05/16/2024         |                                                                                  |                                  | 05/17/2024                             |                     |                          |                          |                  |                  |                 |                  |                  |                 |
| 1          | City of Piney Point<br>Village   | 05/16/2024         |                                                                                  |                                  | 05/17/2024                             |                     |                          |                          |                  |                  |                 |                  |                  |                 |
| 1          | City of Spring<br>Valley         | 05/16/2024         |                                                                                  |                                  | 05/17/2024                             |                     |                          |                          |                  |                  |                 |                  |                  |                 |
| 1          | City of Waller                   | 05/16/2024         |                                                                                  |                                  | 05/20/2024                             |                     |                          |                          |                  |                  |                 |                  |                  |                 |
| 1          | Harris County                    | 04/30/2024         | 05/07/2024<br>05/19/2024                                                         | 04/30/2024                       | 05/02/2024<br>05/17/2024               |                     |                          |                          |                  |                  |                 |                  |                  |                 |
| 1          | Haskell County                   | 04/26/2024         |                                                                                  | 04/30/2024                       |                                        |                     |                          |                          |                  |                  |                 |                  |                  |                 |
| 1          | Hays County                      | 05/09/2024         | 05/21/2024                                                                       | 05/02/2024                       | 05/10/2024                             |                     | 05/10/2024               |                          |                  |                  |                 |                  |                  |                 |
| 1          |                                  | 05/26/2024         |                                                                                  |                                  | 05/26/2024                             |                     |                          |                          |                  |                  |                 |                  |                  |                 |
| 1          |                                  | 04/26/2024         |                                                                                  |                                  | 05/23/2024                             |                     |                          |                          |                  |                  |                 |                  |                  |                 |
| 1          | City of Log Cabin                |                    |                                                                                  |                                  | 05/26/2024                             |                     |                          |                          |                  |                  |                 |                  |                  |                 |
| 1          | •                                | 04/26/2024         |                                                                                  |                                  | 05/28/2024                             |                     |                          |                          |                  |                  |                 |                  |                  |                 |
| 1          |                                  | 04/26/2024         |                                                                                  |                                  | 06/03/2024                             |                     |                          |                          |                  |                  |                 |                  |                  |                 |
| 1          |                                  | 04/26/2024         |                                                                                  | 05/02/2024                       | 05/23/2024                             |                     | 05/23/2024               |                          |                  |                  |                 |                  |                  |                 |
| 1          | Hill County                      | 04/26/2024         | 05/02/2024                                                                       | 04/30/2024                       | 05/01/2024                             |                     | 04/24/2024               |                          |                  |                  |                 |                  |                  |                 |
| 1          | City of Levelland                | 05/29/2024         |                                                                                  |                                  | 05/29/2024<br>06/03/2024               |                     | 05/29/2024               |                          |                  |                  |                 |                  |                  |                 |
| 1          | Hockley County                   | 04/26/2024         | 05/31/2024<br>06/02/2024<br>06/03/2024<br>06/10/2024                             | 05/30/2024                       | 05/29/2024<br>06/04/2024<br>06/24/2024 |                     | 05/31/2024               |                          |                  |                  |                 |                  |                  |                 |
| 1          | Hood County                      | 04/27/2024         |                                                                                  | 04/30/2024                       |                                        |                     |                          |                          |                  |                  |                 |                  |                  |                 |
| 1          | Hopkins County                   | 04/26/2024         | 06/07/2024<br>06/19/2024<br>06/24/2024                                           | 06/13/2024                       | 06/06/2024<br>06/10/2024               |                     | 06/06/2024               |                          |                  |                  |                 |                  |                  |                 |

| Total      |                    | Date(s)            |                                                      | Date                             | Date Disaster                                        | Date                                | Date Letter                    | Acknowledge                         | Individua        | al Assistanc     | e Dates         | Public           | Assistance       | Dates           |
|------------|--------------------|--------------------|------------------------------------------------------|----------------------------------|------------------------------------------------------|-------------------------------------|--------------------------------|-------------------------------------|------------------|------------------|-----------------|------------------|------------------|-----------------|
| JDX<br>167 | County / City      | Incident<br>Period | Date DSO<br>Received                                 | Governor<br>Disaster<br>Declared | Declarations<br>Issued / Rec'd                       | Acknowledge<br>Letters (DD)<br>Sent | to the<br>Governor<br>Received | Letters<br>(Governor<br>Rec'd) Sent | PDA<br>Requested | PDA<br>Scheduled | PDA<br>Complete | PDA<br>Requested | PDA<br>Scheduled | PDA<br>Complete |
| 1          | Houston County     | 04/28/2024         |                                                      | 05/02/2024                       | 05/07/2024<br>05/14/2024                             |                                     | 05/10/2024                     |                                     |                  |                  |                 |                  |                  |                 |
| 1          | Hunt County        | 04/26/2024         |                                                      | 04/30/2024                       | 04/27/2024                                           |                                     |                                |                                     |                  |                  |                 |                  |                  |                 |
| 1          | Jasper County      | 04/26/2024         |                                                      | 05/02/2024                       |                                                      |                                     |                                |                                     |                  |                  |                 |                  |                  |                 |
| 1          | Jefferson County   | 04/26/2024         |                                                      | 05/02/2024                       |                                                      |                                     |                                |                                     |                  |                  |                 |                  |                  |                 |
| 1          | Johnson County     | 05/05/2024         | 05/07/2024<br>05/07/2024<br>05/08/2024<br>05/08/2024 | 05/02/2024                       | 05/06/2024                                           |                                     |                                |                                     |                  |                  |                 |                  |                  |                 |
| 1          | Jones County       | 04/26/2024         | 05/14/2024                                           | 05/20/2024                       | 05/13/2024                                           |                                     | 05/13/2024                     |                                     |                  |                  |                 |                  |                  |                 |
| 1          | Karnes County      | 04/26/2024         |                                                      | 05/02/2024                       |                                                      |                                     |                                |                                     |                  |                  |                 |                  |                  |                 |
| 1          | Kaufman County     | 04/26/2024         | 05/06/2024                                           | 04/30/2024                       | 05/01/2024<br>05/28/2024                             |                                     | 06/01/2024                     |                                     |                  |                  |                 |                  |                  |                 |
| 1          | Kendall County     | 04/26/2024         |                                                      | 05/02/2024                       |                                                      |                                     |                                |                                     |                  |                  |                 |                  |                  |                 |
| 1          | Kerr County        | 04/26/2024         |                                                      | 05/02/2024                       |                                                      |                                     |                                |                                     |                  |                  |                 |                  |                  |                 |
| 1          | Kimble County      | 04/26/2024         |                                                      | 05/02/2024                       |                                                      |                                     |                                |                                     |                  |                  |                 |                  |                  |                 |
| 1          | Knox County        | 04/26/2024         |                                                      | 04/30/2024                       |                                                      |                                     |                                |                                     |                  |                  |                 |                  |                  |                 |
| 1          | Lamar County       | 05/08/2024         |                                                      | 05/20/2024                       | 05/16/2024<br>05/22/2024                             |                                     | 05/21/2024                     |                                     |                  |                  |                 |                  |                  |                 |
| 1          | Lampasas County    | 05/05/2024         | 05/10/2024                                           | 05/02/2024                       | 05/06/2024                                           |                                     | 05/10/2024                     |                                     |                  |                  |                 |                  |                  |                 |
| 1          | Lavaca County      | 04/26/2024         |                                                      | 05/02/2024                       |                                                      |                                     |                                |                                     |                  |                  |                 |                  |                  |                 |
| 1          | Lee County         | 04/26/2024         |                                                      | 05/02/2024                       |                                                      |                                     |                                |                                     |                  |                  |                 |                  |                  |                 |
| 1          | Leon County        | 05/01/2024         | 05/15/2024<br>05/21/2024<br>06/03/2024<br>06/18/2024 | 04/30/2024                       | 05/02/2024<br>05/06/2024<br>05/13/2024<br>06/10/2024 |                                     | 05/02/2024<br>05/06/2024       |                                     |                  |                  |                 |                  |                  |                 |
| 1          | City of Cleveland  | 04/30/2024         |                                                      |                                  | 05/03/2024<br>05/13/2024                             |                                     |                                |                                     |                  |                  |                 |                  |                  |                 |
| 1          | City of Liberty    | 04/26/2024         |                                                      |                                  | 04/30/2024                                           |                                     |                                |                                     |                  |                  |                 |                  |                  |                 |
| 1          | City of Plum Grove | 04/26/2024         |                                                      |                                  | 05/02/2024                                           |                                     |                                |                                     |                  |                  |                 |                  |                  |                 |
| 1          | Liberty County     | 04/29/2024         |                                                      | 04/30/2024                       | 04/30/2024<br>05/08/2024<br>05/10/2024<br>06/06/2024 |                                     |                                |                                     |                  |                  |                 |                  |                  |                 |
| 1          | City of Kosse      | 04/26/2024         |                                                      |                                  | 05/23/2024                                           |                                     | 05/23/2024                     |                                     |                  |                  |                 |                  |                  |                 |
| 1          | City of Thornton   | 05/09/2024         |                                                      |                                  | 05/28/2024                                           |                                     | 05/28/2024                     |                                     |                  |                  |                 |                  |                  |                 |
| 1          |                    | 04/26/2024         | 05/14/2024                                           | 04/30/2024                       | 05/15/2024                                           |                                     | 05/15/2024                     |                                     |                  |                  |                 |                  |                  |                 |
| 1          | Llano County       | 04/26/2024         |                                                      | 05/02/2024                       |                                                      |                                     |                                |                                     |                  |                  |                 |                  |                  |                 |
| 1          | Lynn County        | 05/29/2024         | 06/12/2024                                           | 05/30/2024                       | 05/29/2024<br>06/04/2024                             |                                     | 06/01/2024                     |                                     |                  |                  |                 |                  |                  |                 |
| 1          | Madison County     | 04/28/2024         | 05/23/2024                                           | 04/30/2024                       | 05/01/2024<br>05/07/2024                             |                                     | 05/07/2024                     |                                     |                  |                  |                 |                  |                  |                 |
| 1          | Mason County       | 04/26/2024         |                                                      | 05/02/2024                       |                                                      |                                     |                                |                                     |                  |                  |                 |                  |                  |                 |

| Total      |                         | Date(s)            |                                        | Date                             | Date Disaster                          | Date                                | Date Letter                    | Acknowledge                         | Individua        | al Assistano     | e Dates         | Public           | Assistance       | Dates           |
|------------|-------------------------|--------------------|----------------------------------------|----------------------------------|----------------------------------------|-------------------------------------|--------------------------------|-------------------------------------|------------------|------------------|-----------------|------------------|------------------|-----------------|
| JDX<br>167 | County / City           | Incident<br>Period | Date DSO<br>Received                   | Governor<br>Disaster<br>Declared | Declarations<br>Issued / Rec'd         | Acknowledge<br>Letters (DD)<br>Sent | to the<br>Governor<br>Received | Letters<br>(Governor<br>Rec'd) Sent | PDA<br>Requested | PDA<br>Scheduled | PDA<br>Complete | PDA<br>Requested | PDA<br>Scheduled | PDA<br>Complete |
| 1          | McCulloch County        | 04/26/2024         |                                        | 05/15/2024                       | 05/20/2024                             |                                     |                                |                                     |                  |                  |                 |                  |                  |                 |
| 1          | McLennan County         | 04/26/2024         | 05/03/2024                             | 04/30/2024                       | 05/03/2024<br>05/07/2024               |                                     | 05/03/2024                     |                                     |                  |                  |                 |                  |                  |                 |
| 1          | Medina County           | 04/26/2024         |                                        | 05/02/2024                       |                                        |                                     |                                |                                     |                  |                  |                 |                  |                  |                 |
| 1          | Menard County           | 04/26/2024         |                                        | 05/15/2024                       | 05/09/2024                             |                                     |                                |                                     |                  |                  |                 |                  |                  |                 |
| 1          | Midland County          | 05/30/2024         |                                        | 06/05/2024                       | 06/03/2024                             |                                     | 06/03/2024                     |                                     |                  |                  |                 |                  |                  |                 |
| 1          | Milam County            | 04/26/2024         | 05/01/2024<br>06/12/2024               | 05/02/2024                       | 05/21/20204                            |                                     |                                |                                     |                  |                  |                 |                  |                  |                 |
| 1          | Mills County            | 04/26/2024         | 05/16/2024                             | 05/07/2024                       | 05/06/2024                             |                                     | 05/14/2024                     |                                     |                  |                  |                 |                  |                  |                 |
| 1          | Montague County         | 04/26/2024         |                                        | 05/26/2024                       | 06/05/2024                             |                                     |                                |                                     |                  |                  |                 |                  |                  |                 |
| 1          | Montgomery<br>County    | 04/29/2024         | 05/17/2024                             | 04/30/2024                       | 05/02/2024                             |                                     |                                |                                     |                  |                  |                 |                  |                  |                 |
| 1          | Morris County           | 04/26/2024         |                                        | 06/28/2024                       | 06/12/2024                             |                                     |                                |                                     |                  |                  |                 |                  |                  |                 |
| 1          | Nacogdoches<br>County   | 04/26/2024         | 06/03/2024<br>06/04/2024<br>06/07/2024 | 05/02/2024                       | 05/31/2024                             |                                     | 05/31/2024                     |                                     |                  |                  |                 |                  |                  |                 |
| 1          | City of Oak Valley      | 04/26/2024         | 05/13/2024                             |                                  | 05/31/2024                             |                                     |                                |                                     |                  |                  |                 |                  |                  |                 |
| 1          | Navarro County          | 04/26/2024         | 05/09/2024                             | 04/30/2024                       | 05/06/2024<br>05/13/2024               |                                     |                                |                                     |                  |                  |                 |                  |                  |                 |
| 1          | Newton County           | 04/26/2024         |                                        | 05/02/2024                       | 05/14/2024                             |                                     |                                |                                     |                  |                  |                 |                  |                  |                 |
| 1          | Orange County           | 04/26/2024         |                                        | 05/02/2024                       | 05/16/2024                             |                                     |                                |                                     |                  |                  |                 |                  |                  |                 |
| 1          | Panola County           | 04/26/2024         |                                        | 05/02/2024                       | 06/04/2024                             |                                     | 06/04/2024                     |                                     |                  |                  |                 |                  |                  |                 |
| 1          | City of Livingston      | 04/29/2024         | 05/07/2024                             |                                  | 05/02/2024<br>05/09/2024<br>06/07/2024 |                                     |                                |                                     |                  |                  |                 |                  |                  |                 |
| 1          | City of Onalaska        | 04/26/2024         |                                        |                                  | 05/13/2024                             |                                     |                                |                                     |                  |                  |                 |                  |                  |                 |
| 1          | Polk County             | 04/26/2024         | 05/04/2024                             | 04/30/2024                       | 04/29/2024<br>05/03/2024               |                                     | 05/14/2024                     |                                     |                  |                  |                 |                  |                  |                 |
| 1          | Rains County            | 04/26/2024         |                                        | 06/28/2024                       | 06/21/2024                             |                                     | 06/21/2024                     |                                     |                  |                  |                 |                  |                  |                 |
| 1          | Red River County        | 05/08/2024         | 06/17/2024                             | 06/05/2024                       | 06/05/2024<br>06/10/2024               |                                     | 06/05/2024                     |                                     |                  |                  |                 |                  |                  |                 |
| 1          | Robertson County        | 04/26/2024         |                                        | 05/02/2024                       | 05/15/2024                             |                                     | 05/15/2024                     |                                     |                  |                  |                 |                  |                  |                 |
| 1          | Rockwall County         | 05/28/2024         |                                        | 05/30/2024                       | 05/28/2024                             |                                     |                                |                                     |                  |                  |                 |                  |                  |                 |
| 1          | Rusk County             | 04/26/2024         |                                        | 05/02/2024                       |                                        |                                     | 06/05/2024                     |                                     |                  |                  |                 |                  |                  |                 |
| 1          | City of Hemphill        |                    |                                        |                                  | 05/31/2024                             |                                     |                                |                                     |                  |                  |                 |                  |                  |                 |
| 1          | City of Pineland        | 04/26/2024         |                                        |                                  | 05/31/2024                             |                                     |                                |                                     |                  |                  |                 |                  |                  |                 |
| 1          | Sabine County           | 04/26/2024         | 06/05/2024<br>06/07/2024               | 05/02/2024                       | 05/31/2024<br>06/10/2024               |                                     |                                |                                     |                  |                  |                 |                  |                  |                 |
| 1          | San Augustine<br>County | 04/26/2024         |                                        | 05/02/2024                       |                                        |                                     |                                |                                     |                  |                  |                 |                  |                  |                 |
| 1          | San Jacinto<br>County   | 04/28/2024         | 04/29/2024                             | 04/30/2024                       | 04/29/2024<br>05/06/2024               |                                     | 04/29/2024                     |                                     |                  |                  |                 |                  |                  |                 |
| 1          | San Saba County         | 04/26/2024         | 05/16/2024                             | 05/15/2024                       | 05/07/2024                             |                                     | 05/14/2024                     |                                     |                  |                  |                 |                  |                  |                 |

| Total      |                      | Date(s)            | Date DSO                                                                         | Date                             | Date Disaster                          | Date                                | Date Letter                    | Acknowledge                         | Individua        | al Assistanc     | e Dates         | Public           | Assistance       | Dates           |
|------------|----------------------|--------------------|----------------------------------------------------------------------------------|----------------------------------|----------------------------------------|-------------------------------------|--------------------------------|-------------------------------------|------------------|------------------|-----------------|------------------|------------------|-----------------|
| JDX<br>167 | County / City        | Incident<br>Period | Received                                                                         | Governor<br>Disaster<br>Declared | Declarations<br>Issued / Rec'd         | Acknowledge<br>Letters (DD)<br>Sent | to the<br>Governor<br>Received | Letters<br>(Governor<br>Rec'd) Sent | PDA<br>Requested | PDA<br>Scheduled | PDA<br>Complete | PDA<br>Requested | PDA<br>Scheduled | PDA<br>Complete |
| 1          | Shelby County        | 04/26/2024         | 06/02/2024                                                                       | 05/02/2024                       | 06/02/2024<br>06/07/2024               |                                     | 06/02/2024                     |                                     |                  |                  |                 |                  |                  |                 |
| 1          | City of Tyler        | 04/26/2024         |                                                                                  |                                  | 06/10/2024                             |                                     |                                |                                     |                  |                  |                 |                  |                  |                 |
| 1          | Smith County         | 04/26/2024         |                                                                                  | 05/02/2024                       | 05/24/2024                             |                                     | 05/30/2024                     |                                     |                  |                  |                 |                  |                  |                 |
| 1          | Somervell County     | 04/26/2024         |                                                                                  | 04/30/2024                       |                                        |                                     |                                |                                     |                  |                  |                 |                  |                  |                 |
| 1          | Sterling County      | 05/22/2024         |                                                                                  | 06/28/2024                       | 06/26/2024                             |                                     |                                |                                     |                  |                  |                 |                  |                  |                 |
| 1          | City of Sonora       | 04/26/2024         |                                                                                  |                                  | 05/15/2024<br>06/13/2024               |                                     |                                |                                     |                  |                  |                 |                  |                  |                 |
| 1          | Sutton County        | 04/24/2024         |                                                                                  | 05/15/2024                       |                                        |                                     |                                |                                     |                  |                  |                 |                  |                  |                 |
| 1          | Tarrant County       | 04/26/2024         |                                                                                  | 04/30/2024                       |                                        |                                     |                                |                                     |                  |                  |                 |                  |                  |                 |
| 1          | Terrell County       |                    |                                                                                  | 06/05/2024                       | 06/03/2024<br>06/10/2024               |                                     | 06/10/2024                     |                                     |                  |                  |                 |                  |                  |                 |
| 1          | Titus County         | 04/26/2024         | 06/24/2024                                                                       | 06/13/2024                       | 06/05/2024                             |                                     | 06/27/2024                     |                                     |                  |                  |                 |                  |                  |                 |
| 1          | Travis County        | 04/26/2024         |                                                                                  | 05/02/2024                       |                                        |                                     |                                |                                     |                  |                  |                 |                  |                  |                 |
| 1          | Trinity County       | 04/28/2024         | 04/30/2024<br>05/03/2024<br>05/06/2024<br>05/07/2024<br>05/08/2024<br>05/12/2024 | 04/30/2024                       | 04/29/2024<br>05/06/2024<br>06/04/2024 |                                     | 04/29/2024                     |                                     |                  |                  |                 |                  |                  |                 |
| 1          | Tyler County         | 04/28/2024         | 05/09/2024                                                                       | 04/30/2024                       | 04/30/2024                             |                                     |                                |                                     |                  |                  |                 |                  |                  |                 |
| 1          | Van Zandt County     | 04/26/2024         |                                                                                  | 05/02/2024                       | 05/16/2024<br>05/28/2024               |                                     | 05/22/2024<br>05/29/2024       |                                     |                  |                  |                 |                  |                  |                 |
| 1          | City of Huntsville   | 04/29/2024         |                                                                                  |                                  | 05/02/2024<br>05/09/2024               |                                     |                                |                                     |                  |                  |                 |                  |                  |                 |
| 1          | Walker County        | 04/28/2024         | 04/30/2024<br>05/08/2024                                                         | 04/30/2024                       | 04/29/2024                             |                                     | 04/29/2024                     |                                     |                  |                  |                 |                  |                  |                 |
| 1          |                      | 05/16/2024         |                                                                                  |                                  | 05/20/2024                             |                                     |                                |                                     |                  |                  |                 |                  |                  |                 |
| 1          | Waller County        | 04/26/2024         | 05/23/2024                                                                       | 05/02/2024                       | 05/22/2024                             |                                     |                                |                                     |                  |                  |                 |                  |                  |                 |
| 1          | Washington<br>County | 04/26/2024         |                                                                                  | 05/02/2024                       | 05/17/2024<br>05/22/2024               |                                     | 05/17/2024                     |                                     |                  |                  |                 |                  |                  |                 |
| 1          | Wharton County       | 04/26/2024         |                                                                                  | 06/28/2024                       |                                        |                                     |                                |                                     |                  |                  |                 |                  |                  |                 |
| 1          | Wichita County       | 04/26/2024         |                                                                                  | 04/30/2024                       | 05/14/2024                             |                                     |                                |                                     |                  |                  |                 |                  |                  |                 |
| 1          | Williamson County    |                    |                                                                                  | 05/02/2024                       |                                        |                                     |                                |                                     |                  |                  |                 |                  |                  |                 |
| 1          | Wilson County        | 04/26/2024         |                                                                                  | 05/02/2024                       |                                        |                                     |                                |                                     |                  |                  |                 |                  |                  |                 |