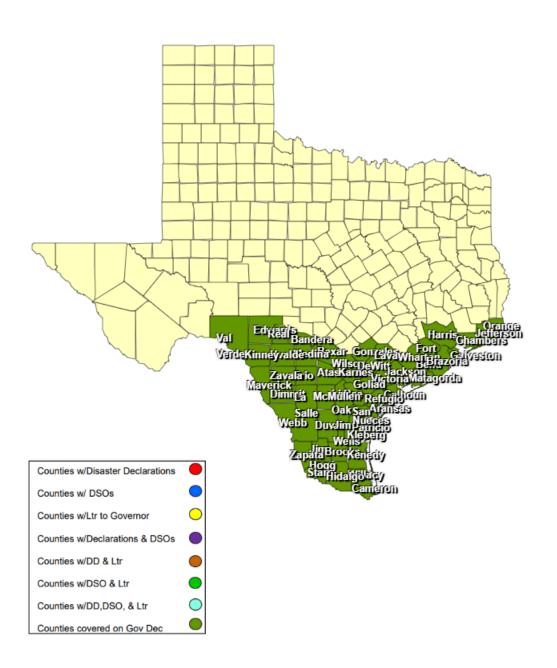

# 24-0015 17JUN Tropical Weather as of 07/04/2024



#### **RECOVERY SUMMARY**

| Total     |                               | Date(s)            |                          | Date                             | Date Disaster                  | Date                                | Date Letter                    | Acknowledge                         | Individua        | al Assistanc     | e Dates         | Public Assistance Dates |                  |                 |  |
|-----------|-------------------------------|--------------------|--------------------------|----------------------------------|--------------------------------|-------------------------------------|--------------------------------|-------------------------------------|------------------|------------------|-----------------|-------------------------|------------------|-------