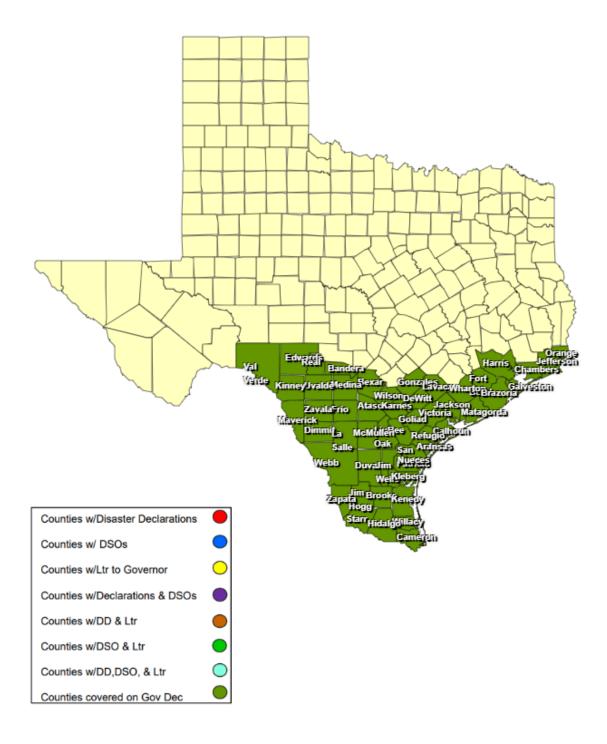

# 24-0015 17JUN Tropical Weather as of 07/05/2024



#### **RECOVERY SUMMARY**

| Total     |                                     | Date(s)                  |                          |                                    | Date Disaster                  | Data Aslanda Isala                    | Bata Latin da da                        | A day of the last stress                     | Individu         | al Assistance    | Dates           | Public Assistance Dates |                  |                 |  |
|-----------|-------------------------------------|--------------------------|--------------------------|------------------------------------|--------------------------------|---------------------------------------|-----------------------------------------|----------------------------------------------|------------------|------------------|--