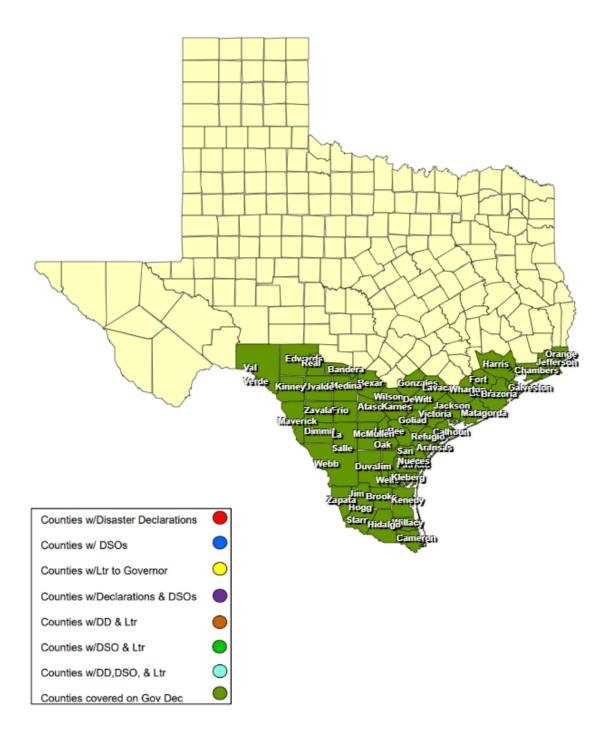

# 24-0015 17JUN Tropical Weather as of 07/07/2024



#### **RECOVERY SUMMARY**

| Total     |                                     | Date(s)                  |                          |                                    | Date Disaster                  | Data Aslanda Isala                    | Bata Latin da da                        | A day of the last stress                     | Individu         | al Assistance    | Dates           | Public Assistance Dates |                  |                 |  |
|-----------|-------------------------------------|--------------------------|--------------------------|------------------------------------|--------------------------------|---------------------------------------|-----------------------------------------|----------------------------------------------|------------------|------------------|--