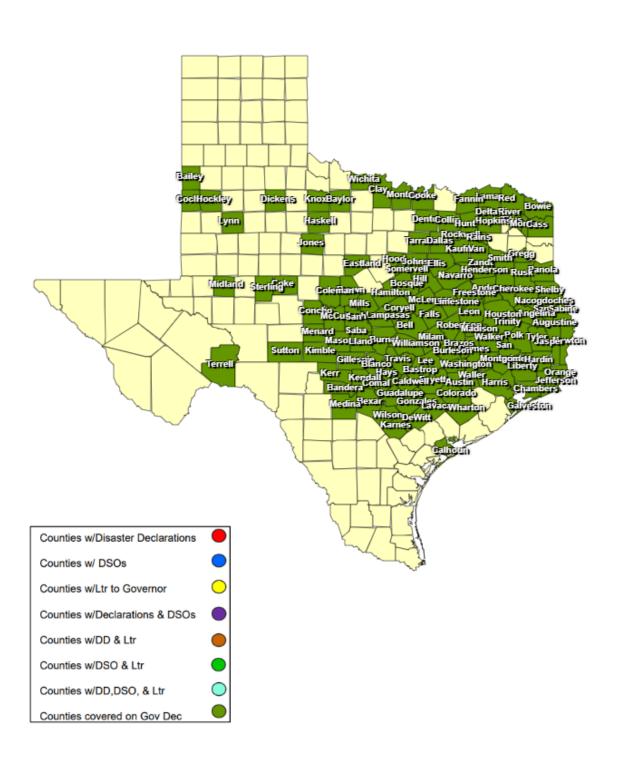

# 24-0014 26APR Severe Weather as of 07/08/2024

| Total      |                      | Date(s)            |                                                              |                                    | Date Disaster                       |                                       |                                         |                                              | Individu         | ıal Assistance   | Dates           | Public           | Assistance       | Dates           |
|------------|----------------------|--------------------|--------------------------------------------------------------|------------------------------------|-------------------------------------|---------------------------------------|-----------------------------------------|----------------------------------------------|------------------|------------------|-----------------|------------------|------------------|-----------------|
| JDX<br>167 | County / City        | Incident<br>Period | Date DSO Received                                            | Date Governor<br>Disaster Declared | Declarations Issued /<br>Rec'd      | Date Acknowledge<br>Letters (DD) Sent | Date Letter to the<br>Governor Received | Acknowledge Letters<br>(Governor Rec'd) Sent | PDA<br>Requested | PDA<br>Scheduled | PDA<br>Complete | PDA<br>Requested | PDA<br>Scheduled | PDA<br>Complete |
| 1          | City of Palestine    | 04/26/2024         |                                                              |                                    | 06/04/2024                          |                                       | 06/04/2024                              |                                              |                  |                  |                 |                  |                  |                 |
| 1          | Anderson County      | 04/26/2024         |                                                              | 05/02/2024                         | 05/31/2024                          |                                       | 05/31/2024                              |                                              |                  |                  |                 |                  |                  |                 |
| 1          | Angelina County      | 04/26/2024         |                                                              | 05/02/2024                         |                                     |                                       |                                         |                                              |                  |                  |                 |                  |                  |                 |
| 1          | City of Poteet       | 04/26/2024         | 05/17/2024                                                   |                                    | 05/15/2024 05/21/2024               |                                       | 05/15/2024                              |                                              |                  |                  |                 |                  |                  |                 |
| 1          | Austin County        | 04/26/2024         |                                                              | 05/02/2024                         |                                     |                                       |                                         |                                              |                  |                  |                 |                  |                  |                 |
| 1          | Bailey County        | 04/26/2024         | 06/11/2024                                                   | 06/05/2024                         | 06/03/2024 06/07/2024               |                                       | 06/03/2024                              |                                              |                  |                  |                 |                  |                  |                 |
| 1          | Bandera County       | 04/26/2024         |                                                              | 05/02/2024                         |                                     |                                       |                                         |                                              |                  |                  |                 |                  |                  |                 |
| 1          | Bastrop County       | 04/26/2024         |                                                              | 05/02/2024                         |                                     |                                       |                                         |                                              |                  |                  |                 |                  |                  |                 |
| 1          | City of Seymour      | 04/26/2024         |                                                              |                                    | 06/11/2024                          |                                       | 06/11/2024                              |                                              |                  |                  |                 |                  |                  |                 |
| 1          | Baylor County        | 04/26/2024         |                                                              | 04/30/2024                         | 06/11/2024                          |                                       | 06/11/2024                              |                                              |                  |                  |                 |                  |                  |                 |
| 1          | City of Temple       | 04/26/2024         |                                                              |                                    | 06/01/2024                          |                                       |                                         |                                              |                  |                  |                 |                  |                  |                 |
| 1          | Bell County          | 04/26/2024         |                                                              | 05/02/2024                         | 05/22/2024 05/29/2024               |                                       | 05/22/2024<br>05/30/2024                |                                              |                  |                  |                 |                  |                  |                 |
| 1          | Bexar County         | 04/26/2024         |                                                              | 05/02/2024                         |                                     |                                       |                                         |                                              |                  |                  |                 |                  |                  |                 |
| 1          | Blanco County        | 05/09/2024         | 05/21/2024                                                   | 05/02/2024                         | 05/10/2024 05/14/2024               |                                       |                                         |                                              |                  |                  |                 |                  |                  |                 |
| 1          | City of Valley Mills | 04/27/2024         |                                                              |                                    | 05/08/2024                          |                                       |                                         |                                              |                  |                  |                 |                  |                  |                 |
| 1          | Bosque County        | 05/01/2024         | 05/08/2024                                                   | 05/02/2024                         | 05/06/2024                          |                                       | 05/06/2024                              |                                              |                  |                  |                 |                  |                  |                 |
| 1          | Bowie County         | 04/26/2024         | 06/18/2024                                                   | 06/05/2024                         | 06/04/2024                          |                                       | 06/04/2024                              |                                              |                  |                  |                 |                  |                  |                 |
| 1          | Brazos County        | 04/28/2024         | 05/08/2024 05/19/2024                                        | 05/02/2024                         | 05/07/2024 05/14/2024               |                                       | 05/06/2024                              |                                              |                  |                  |                 |                  |                  |                 |
| 1          | Brown County         | 05/04/2024         | 05/13/2024                                                   | 05/15/2024                         | 05/08/2024 05/13/2024               |                                       | 05/09/2024                              |                                              |                  |                  |                 |                  |                  |                 |
| 1          | Burleson County      | 04/26/2024         |                                                              | 05/02/2024                         |                                     |                                       |                                         |                                              |                  |                  |                 |                  |                  |                 |
| 1          | Burnet County        | 04/26/2024         | 05/13/2024                                                   | 05/02/2024                         | 05/08/2024                          |                                       | 05/08/2024                              |                                              |                  |                  |                 |                  |                  |                 |
| 1          | Caldwell County      | 04/26/2024         |                                                              | 05/02/2024                         |                                     |                                       |                                         |                                              |                  |                  |                 |                  |                  |                 |
| 1          | Calhoun County       | 05/15/2024         | 05/17/2024 05/21/2024                                        | 05/20/2024                         | 05/15/2024                          |                                       | 05/15/2024                              |                                              |                  |                  |                 |                  |                  |                 |
| 1          | Cass County          | 04/26/2024         | 06/28/2024                                                   | 06/05/2024                         | 06/05/2024                          |                                       | 06/05/2024                              |                                              |                  |                  |                 |                  |                  |                 |
| 1          | Chambers County      | 04/26/2024         |                                                              | 04/30/2024                         |                                     |                                       |                                         |                                              |                  |                  |                 |                  |                  |                 |
| 1          | Cherokee County      | 04/26/2024         | 06/21/2024                                                   | 05/02/2024                         | 06/18/2024                          |                                       | 06/18/2024                              |                                              |                  |                  |                 |                  |                  |                 |
| 1          | Clay County          | 05/02/2024         | 05/03/2024 05/09/2024                                        | 05/07/2024                         | 05/02/2024 05/06/2024<br>06/03/2024 |                                       | 05/02/2024<br>05/06/2024<br>06/03/2024  |                                              |                  |                  |                 |                  |                  |                 |
| 1          | Cochran County       | 04/26/2024         |                                                              | 06/28/2024                         |                                     |                                       |                                         |                                              |                  |                  |                 |                  |                  |                 |
| 1          | Coke County          | 05/03/2024         | 06/25/2024                                                   | 06/28/2024                         |                                     |                                       |                                         |                                              |                  |                  |                 |                  |                  |                 |
| 1          | Coleman County       | 05/04/2024         | 05/17/2024                                                   | 05/07/2024                         | 05/07/2024 05/13/2024               |                                       |                                         |                                              |                  |                  |                 |                  |                  |                 |
| 1          | City of Richardson   | 05/28/2024         |                                                              |                                    | 05/29/2024                          |                                       |                                         |                                              |                  |                  |                 |                  |                  |                 |
| 1          | Collin County        | 05/25/2024         |                                                              | 05/26/2024                         | 05/26/2024                          |                                       |                                         |                                              |                  |                  |                 |                  |                  |                 |
| 1          | Colorado County      | 04/26/2024         |                                                              | 05/02/2024                         |                                     |                                       |                                         |                                              |                  |                  |                 |                  |                  |                 |
| 1          | Comal County         | 04/26/2024         |                                                              | 05/02/2024                         |                                     |                                       |                                         |                                              |                  |                  |                 |                  |                  |                 |
| 1          | Concho County        | 05/16/2024         |                                                              | 05/15/2024                         | 05/16/2024                          |                                       |                                         |                                              |                  |                  |                 |                  |                  |                 |
| 1          | Cooke County         | 05/25/2024         |                                                              | 05/26/2024                         | 05/28/2024                          |                                       | 05/28/2024                              |                                              |                  |                  |                 |                  |                  |                 |
| 1          | Coryell County       | 05/04/2024         | 05/24/2024 05/29/2024                                        | 05/02/2024                         | 05/05/2024                          |                                       |                                         |                                              |                  |                  |                 |                  |                  |                 |
| 1          | City of Garland      | 04/26/20224        |                                                              |                                    | 05/31/2024                          |                                       |                                         |                                              |                  |                  |                 |                  |                  |                 |
| 1          | City of Richardson   | 05/28/2024         |                                                              |                                    | 05/29/2024                          |                                       |                                         |                                              |                  |                  |                 |                  |                  |                 |
| 1          | Dallas County        | 05/28/2024         |                                                              | 05/30/2024                         | 05/28/2024                          |                                       |                                         |                                              |                  |                  |                 |                  |                  |                 |
| 1          | Delta County         | 05/09/2024         | 05/13/2024                                                   | 05/20/2024                         | 05/13/2024 05/17/2024               |                                       | 05/13/2024                              |                                              |                  |                  |                 |                  |                  |                 |
| 1          | City of Flower Mound | 04/26/2024         | 05/30/2024 05/30/2024<br>06/06/2024 06/07/2024<br>06/11/2024 |                                    |                                     |                                       |                                         |                                              |                  |                  |                 |                  |                  |                 |
| 1          | City of Lewisville   | 05/28/2024         |                                                              |                                    | 05/28/2024                          |                                       |                                         |                                              |                  |                  |                 |                  |                  |                 |
| 1          | City of Little Elm   | 05/28/2024         | 06/04/2024                                                   |                                    |                                     |                                       |                                         |                                              |                  |                  |                 |                  |                  |                 |
|            | Denton County        | 04/26/2024         | 06/03/2024 06/06/2024<br>06/07/2024                          | 05/26/2024                         | 05/28/2024                          |                                       |                                         |                                              |                  |                  |                 |                  |                  |                 |
|            | DeWitt County        | 04/26/2024         |                                                              | 05/02/2024                         |                                     |                                       |                                         |                                              |                  |                  |                 |                  |                  |                 |
| 1          | Dickens County       | 04/26/2024         |                                                              | 04/30/2024                         |                                     |                                       |                                         |                                              |                  |                  |                 |                  |                  |                 |

|               | County / City astland County     | Date(s)<br>Incident<br>Period | Date DSO Received                                                       | Date Governor<br>Disaster Declared | Date Disaster<br>Declarations Issued / | Date Acknowledge  | Date Letter to the       | Acknowledge Letters   |                  | al Assistance    |                 | PDA       | Assistance I     |                 |
|---------------|----------------------------------|-------------------------------|-------------------------------------------------------------------------|------------------------------------|----------------------------------------|-------------------|--------------------------|-----------------------|------------------|------------------|-----------------|-----------|------------------|-----------------|
| 1 Ellis 1 1 1 |                                  |                               |                                                                         | 2.040101 20014104                  | Rec'd                                  | Letters (DD) Sent | Governor Received        | (Governor Rec'd) Sent | PDA<br>Requested | PDA<br>Scheduled | PDA<br>Complete | Requested | PDA<br>Scheduled | PDA<br>Complete |
| 1 1 1         | Ilia Cauntu                      | 05/04/2024                    | 05/06/2024                                                              | 05/07/2024                         | 05/05/2024                             |                   | 05/05/2024               |                       |                  |                  |                 |           |                  |                 |
| 1             | llis County                      | 04/26/2024                    | 05/20/2024                                                              | 04/30/2024                         | 05/01/2024                             |                   |                          |                       |                  |                  |                 |           |                  |                 |
| 1             | City of Golinda                  | 04/26/2024                    |                                                                         |                                    | 05/15/2024                             |                   | 05/15/2024               |                       |                  |                  |                 |           |                  |                 |
|               | City of Lott                     | 04/26/2024                    |                                                                         |                                    | 05/15/2024 05/21/2024                  | 05/21/2024        | 05/15/2024               |                       |                  |                  |                 |           |                  |                 |
| 1             | City of Marlin                   | 04/26/2024                    |                                                                         |                                    | 05/23/2024                             |                   | 05/23/2024               |                       |                  |                  |                 |           |                  |                 |
|               | City of Rosebud                  | 04/26/2024                    |                                                                         |                                    | 05/21/2024                             |                   | 05/13/2024               |                       |                  |                  |                 |           |                  |                 |
| 1 Fall        | alls County                      | 04/26/2024                    | 05/13/2024                                                              | 05/02/2024                         | 05/09/2024 05/15/2024                  |                   | 05/08/2024               |                       |                  |                  |                 |           |                  |                 |
| 1 Fan         | annin County                     | 05/09/2024                    |                                                                         | 05/30/2024                         | 05/28/2024                             |                   |                          |                       |                  |                  |                 |           |                  |                 |
| 1 Fay         | ayette County                    | 04/26/2024                    |                                                                         | 05/02/2024                         |                                        |                   |                          |                       |                  |                  |                 |           |                  |                 |
| 1 Fre         | reestone County                  | 04/26/2024                    | 05/16/2024                                                              | 04/30/2024                         | 05/16/2024 05/20/2024                  |                   | 05/16/2024               |                       |                  |                  |                 |           |                  |                 |
| 1 Gal         | alveston County                  | 04/26/2024                    |                                                                         | 04/30/2024                         | 06/06/2024                             |                   |                          |                       |                  |                  |                 |           |                  |                 |
| 1 Gill        | illespie County                  | 04/26/2024                    |                                                                         | 05/02/2024                         |                                        |                   |                          |                       |                  |                  |                 |           |                  |                 |
| 1 Goi         | onzales County                   | 04/26/2024                    |                                                                         | 05/02/2024                         |                                        |                   |                          |                       |                  |                  |                 |           |                  |                 |
| 1 Gre         | regg County                      | 04/26/2024                    |                                                                         | 05/02/2024                         |                                        |                   |                          |                       |                  |                  |                 |           |                  |                 |
| 1 Gri         | rimes County                     | 04/28/2024                    | 05/07/2024 05/14/2024                                                   | 04/30/2024                         | 05/02/2024                             |                   |                          |                       |                  |                  |                 |           |                  |                 |
| 1 Gua         | uadalupe County                  | 04/26/2024                    |                                                                         | 05/02/2024                         |                                        |                   |                          |                       |                  |                  |                 |           |                  |                 |
| 1 Har         | amilton County                   | 04/26/2024                    | 05/16/2024 06/04/2024                                                   | 05/02/2024                         | 05/05/2024                             |                   | 05/05/2024<br>05/14/2024 |                       |                  |                  |                 |           |                  |                 |
| 1 Har         | ardin County                     | 05/02/2024                    | 05/10/2024 05/22/2024                                                   | 05/02/2024                         | 05/02/2024 05/16/2024<br>05/21/2024    |                   |                          |                       |                  |                  |                 |           |                  |                 |
| 1 C           | City of Bunker Hill Village      | 05/16/2024                    |                                                                         |                                    | 05/17/2024                             |                   |                          |                       |                  |                  |                 |           |                  |                 |
| 1             | City of Hilshire Village         | 05/16/2024                    |                                                                         |                                    | 05/17/2024                             |                   |                          |                       |                  |                  |                 |           |                  |                 |
| 1             | City of Houston                  | 05/02/2024                    | 05/17/2024 05/19/2024<br>05/21/2024 05/22/2024<br>05/23/2024 05/29/2024 |                                    | 05/17/2024                             |                   | 05/17/2024               |                       |                  |                  |                 |           |                  |                 |
| 1             | City of Hunters Creek<br>Village | 05/16/2024                    |                                                                         |                                    | 05/17/2024                             |                   |                          |                       |                  |                  |                 |           |                  |                 |
| 1 Ci          | City of Piney Point Village      | 05/16/2024                    |                                                                         |                                    | 05/17/2024                             |                   |                          |                       |                  |                  |                 |           |                  |                 |
| 1             | City of Spring Valley            | 05/16/2024                    |                                                                         |                                    | 05/17/2024                             |                   |                          |                       |                  |                  |                 |           |                  |                 |
| 1             | City of Waller                   | 05/16/2024                    |                                                                         |                                    | 05/20/2024                             |                   |                          |                       |                  |                  |                 |           |                  |                 |
| 1 Har         | arris County                     | 04/30/2024                    | 05/07/2024 05/19/2024                                                   | 04/30/2024                         | 05/02/2024 05/17/2024                  |                   |                          |                       |                  |                  |                 |           |                  |                 |
| 1 Has         | askell County                    | 04/26/2024                    |                                                                         | 04/30/2024                         |                                        |                   |                          |                       |                  |                  |                 |           |                  |                 |
| 1 Hay         | ays County                       | 05/09/2024                    | 05/21/2024                                                              | 05/02/2024                         | 05/10/2024                             |                   | 05/10/2024               |                       |                  |                  |                 |           |                  |                 |
| 1             | City of Caney City               | 05/26/2024                    |                                                                         |                                    | 05/26/2024                             |                   |                          |                       |                  |                  |                 |           |                  |                 |
| 1             | City of Coffee City              | 04/26/2024                    |                                                                         |                                    | 05/23/2024                             |                   |                          |                       |                  |                  |                 |           |                  |                 |
| 1             | City of Log Cabin                | 05/26/2024                    |                                                                         |                                    | 05/26/2024                             |                   |                          |                       |                  |                  |                 |           |                  |                 |
| 1             | City of Murchison                | 04/26/2024                    |                                                                         |                                    | 05/28/2024                             |                   |                          |                       |                  |                  |                 |           |                  |                 |
| 1             | City of Star Harbor              | 04/26/2024                    |                                                                         |                                    | 06/03/2024                             |                   |                          |                       |                  |                  |                 |           |                  |                 |
| 1 Her         | enderson County                  | 04/26/2024                    |                                                                         | 05/02/2024                         | 05/23/2024                             |                   | 05/23/2024               |                       |                  |                  |                 |           |                  |                 |
| 1 Hill        | ill County                       | 04/26/2024                    | 05/02/2024                                                              | 04/30/2024                         | 05/01/2024                             |                   | 04/24/2024               |                       |                  |                  |                 |           |                  |                 |
| 1             | City of Levelland                | 05/29/2024                    |                                                                         |                                    | 05/29/2024 06/03/2024                  |                   | 05/29/2024               |                       |                  |                  |                 |           |                  |                 |
| 1 Hoo         | ockley County                    | 04/26/2024                    | 05/31/2024 06/02/2024<br>06/03/2024 06/10/2024                          | 05/30/2024                         | 05/29/2024 06/04/2024<br>06/24/2024    |                   | 05/31/2024               |                       |                  |                  |                 |           |                  |                 |
| 1 Hoo         | ood County                       | 04/27/2024                    |                                                                         | 04/30/2024                         |                                        |                   |                          |                       |                  |                  |                 |           |                  |                 |
| 1 Hop         | opkins County                    | 04/26/2024                    | 06/07/2024 06/19/2024<br>06/24/2024                                     | 06/13/2024                         | 06/06/2024 06/10/2024                  |                   | 06/06/2024               |                       |                  |                  |                 |           |                  |                 |
| 1 Hou         | ouston County                    | 04/28/2024                    | <u> </u>                                                                | 05/02/2024                         | 05/07/2024 05/14/2024                  |                   | 05/10/2024               |                       |                  |                  |                 |           |                  |                 |
| 1 Hur         | unt County                       | 04/26/2024                    |                                                                         | 04/30/2024                         | 04/27/2024                             |                   |                          |                       |                  |                  |                 |           |                  |                 |
| 1 Jas         | asper County                     | 04/26/2024                    |                                                                         | 05/02/2024                         |                                        |                   |                          |                       |                  |                  |                 |           |                  |                 |
| 1 Jeft        | efferson County                  | 04/26/2024                    |                                                                         | 05/02/2024                         |                                        |                   |                          |                       |                  |                  |                 |           |                  |                 |
| 1 Joh         | ohnson County                    | 05/05/2024                    | 05/07/2024 05/07/2024<br>05/08/2024 05/08/2024                          | 05/02/2024                         | 05/06/2024                             |                   |                          |                       |                  |                  |                 |           |                  |                 |
| 1 Jon         | ones County                      | 04/26/2024                    | 05/14/2024                                                              | 05/20/2024                         | 05/13/2024                             |                   | 05/13/2024               |                       |                  |                  |                 |           |                  |                 |
| 1 Kar         | arnes County                     | 04/26/2024                    |                                                                         | 05/02/2024                         |                                        |                   |                          |                       |                  |                  |                 |           |                  |                 |
| 1 Kau         | aufman County                    | 04/26/2024                    | 05/06/2024                                                              | 04/30/2024                         | 05/01/2024 05/28/2024                  |                   | 06/01/2024               |                       |                  |                  |                 |           |                  |                 |

| Total      | 1                    | Date(s)            |                                                |                                    | Date Disaster                                  |                                       | 1                                       |                                              | Individu         | ıal Assistance   | e Dates         | Public           | Assistance       | Dates                                            |
|------------|----------------------|--------------------|------------------------------------------------|------------------------------------|------------------------------------------------|---------------------------------------|-----------------------------------------|----------------------------------------------|------------------|------------------|-----------------|------------------|------------------|--------------------------------------------------|
| JDX<br>167 | County / City        | Incident<br>Period | Date DSO Received                              | Date Governor<br>Disaster Declared | Declarations Issued /<br>Rec'd                 | Date Acknowledge<br>Letters (DD) Sent | Date Letter to the<br>Governor Received | Acknowledge Letters<br>(Governor Rec'd) Sent | PDA<br>Requested | PDA<br>Scheduled | PDA<br>Complete | PDA<br>Requested | PDA<br>Scheduled | PDA<br>Complete                                  |
| 1          | Kendall County       | 04/26/2024         |                                                | 05/02/2024                         |                                                |                                       |                                         |                                              |                  |                  |                 |                  |                  |                                                  |
| 1          | Kerr County          | 04/26/2024         |                                                | 05/02/2024                         |                                                |                                       |                                         |                                              |                  |                  |                 |                  |                  |                                                  |
| 1          | Kimble County        | 04/26/2024         |                                                | 05/02/2024                         |                                                |                                       |                                         |                                              |                  |                  |                 |                  |                  |                                                  |
| 1          | Knox County          | 04/26/2024         |                                                | 04/30/2024                         |                                                |                                       |                                         |                                              |                  |                  |                 |                  |                  |                                                  |
| 1          | Lamar County         | 05/08/2024         |                                                | 05/20/2024                         | 05/16/2024 05/22/2024                          |                                       | 05/21/2024                              |                                              |                  |                  |                 |                  |                  |                                                  |
| 1          | Lampasas County      | 05/05/2024         | 05/10/2024                                     | 05/02/2024                         | 05/06/2024                                     |                                       | 05/10/2024                              |                                              |                  |                  |                 |                  |                  |                                                  |
| 1          | Lavaca County        | 04/26/2024         |                                                | 05/02/2024                         |                                                |                                       |                                         |                                              |                  |                  |                 |                  |                  |                                                  |
| 1          | Lee County           | 04/26/2024         |                                                | 05/02/2024                         |                                                |                                       |                                         |                                              |                  |                  |                 |                  |                  |                                                  |
| 1          | Leon County          | 05/01/2024         | 05/15/2024 05/21/2024<br>06/03/2024 06/18/2024 | 04/30/2024                         | 05/02/2024 05/06/2024<br>05/13/2024 06/10/2024 |                                       | 05/02/2024<br>05/06/2024                |                                              |                  |                  |                 |                  |                  |                                                  |
| 1          | City of Cleveland    | 04/30/2024         |                                                |                                    | 05/03/2024 05/13/2024                          |                                       |                                         |                                              |                  |                  |                 |                  |                  |                                                  |
| 1          | City of Liberty      | 04/26/2024         |                                                |                                    | 04/30/2024                                     |                                       |                                         |                                              |                  |                  |                 |                  |                  |                                                  |
| 1          | City of Plum Grove   | 04/26/2024         |                                                |                                    | 05/02/2024                                     |                                       |                                         |                                              |                  |                  |                 |                  |                  |                                                  |
| 1          | Liberty County       | 04/29/2024         |                                                | 04/30/2024                         | 04/30/2024 05/08/2024<br>05/10/2024 06/06/2024 |                                       |                                         |                                              |                  |                  |                 |                  |                  |                                                  |
| 1          | City of Kosse        | 04/26/2024         |                                                |                                    | 05/23/2024                                     |                                       | 05/23/2024                              |                                              |                  |                  |                 |                  |                  |                                                  |
| 1          | City of Thornton     | 05/09/2024         |                                                |                                    | 05/28/2024                                     |                                       | 05/28/2024                              |                                              |                  |                  |                 |                  |                  | <del>                                     </del> |
| 1          | Limestone County     | 04/26/2024         | 05/14/2024                                     | 04/30/2024                         | 05/15/2024                                     |                                       | 05/15/2024                              |                                              |                  |                  |                 |                  |                  | <del>                                     </del> |
| 1          | Llano County         | 04/26/2024         | 33, 1.1/2024                                   | 05/02/2024                         | 33,13/2024                                     |                                       | 55, . 5/2024                            |                                              |                  |                  |                 |                  |                  | +                                                |
| 1          | Lynn County          | 05/29/2024         | 06/12/2024                                     | 05/30/2024                         | 05/29/2024 06/04/2024                          |                                       | 06/01/2024                              |                                              |                  |                  |                 |                  |                  |                                                  |
| 1          | Madison County       | 04/28/2024         | 05/23/2024                                     | 04/30/2024                         | 05/01/2024 05/07/2024                          |                                       | 05/07/2024                              |                                              |                  |                  |                 |                  |                  | <del> </del>                                     |
| 1          | Mason County         | 04/26/2024         | 03/23/2024                                     | 05/02/2024                         | 03/01/2024 03/01/2024                          |                                       | 03/07/2024                              |                                              |                  |                  |                 |                  |                  | <del> </del>                                     |
| 1          |                      |                    |                                                |                                    | 05/00/0004                                     |                                       |                                         |                                              |                  |                  |                 |                  |                  |                                                  |
| 1          | McCulloch County     | 04/26/2024         | 05/00/0004                                     | 05/15/2024                         | 05/20/2024                                     |                                       | 05/00/0004                              |                                              |                  |                  |                 |                  |                  | <u> </u>                                         |
| 1          | McLennan County      | 04/26/2024         | 05/03/2024                                     | 04/30/2024                         | 05/03/2024 05/07/2024                          |                                       | 05/03/2024                              |                                              |                  |                  |                 |                  |                  | ļ                                                |
| 1          | Medina County        | 04/26/2024         |                                                | 05/02/2024                         |                                                |                                       |                                         |                                              |                  |                  |                 |                  |                  |                                                  |
| 1          | Menard County        | 04/26/2024         |                                                | 05/15/2024                         | 05/09/2024                                     |                                       |                                         |                                              |                  |                  |                 |                  |                  |                                                  |
| 1          | Midland County       | 05/30/2024         |                                                | 06/05/2024                         | 06/03/2024                                     |                                       | 06/03/2024                              |                                              |                  |                  |                 |                  |                  |                                                  |
| 1          | Milam County         | 04/26/2024         | 05/01/2024 06/12/2024                          | 05/02/2024                         | 05/21/20204                                    |                                       |                                         |                                              |                  |                  |                 |                  |                  |                                                  |
| 1          | Mills County         | 04/26/2024         | 05/16/2024                                     | 05/07/2024                         | 05/06/2024                                     |                                       | 05/14/2024                              |                                              |                  |                  |                 |                  |                  |                                                  |
| 1          | Montague County      | 04/26/2024         |                                                | 05/26/2024                         | 06/05/2024                                     |                                       |                                         |                                              |                  |                  |                 |                  |                  |                                                  |
| 1          | Montgomery County    | 04/29/2024         | 05/17/2024                                     | 04/30/2024                         | 05/02/2024                                     |                                       |                                         |                                              |                  |                  |                 |                  |                  |                                                  |
| 1          | Morris County        | 04/26/2024         |                                                | 06/28/2024                         | 06/12/2024                                     |                                       |                                         |                                              |                  |                  |                 |                  |                  |                                                  |
| 1          | Nacogdoches County   | 04/26/2024         | 06/03/2024 06/04/2024<br>06/07/2024            | 05/02/2024                         | 05/31/2024                                     |                                       | 05/31/2024                              |                                              |                  |                  |                 |                  |                  |                                                  |
| 1          | City of Oak Valley   | 04/26/2024         | 05/13/2024                                     |                                    | 05/31/2024                                     |                                       |                                         |                                              |                  |                  |                 |                  |                  |                                                  |
| 1          | Navarro County       | 04/26/2024         | 05/09/2024                                     | 04/30/2024                         | 05/06/2024 05/13/2024                          |                                       |                                         |                                              |                  |                  |                 |                  |                  | 1                                                |
| 1          | Newton County        | 04/26/2024         |                                                | 05/02/2024                         | 05/14/2024                                     |                                       |                                         |                                              |                  |                  |                 |                  |                  | 1                                                |
| 1          | Orange County        | 04/26/2024         |                                                | 05/02/2024                         | 05/16/2024                                     |                                       |                                         |                                              |                  |                  |                 |                  |                  | <del>                                     </del> |
| 1          | Panola County        | 04/26/2024         |                                                | 05/02/2024                         | 06/04/2024                                     |                                       | 06/04/2024                              |                                              |                  |                  |                 |                  |                  | <del>                                     </del> |
| 1          | City of Livingston   | 04/29/2024         | 05/07/2024                                     |                                    | 05/02/2024 05/09/2024<br>06/07/2024            |                                       |                                         |                                              |                  |                  |                 |                  |                  |                                                  |
| 1          | City of Onalaska     | 04/26/2024         |                                                |                                    | 05/13/2024                                     |                                       |                                         |                                              |                  |                  |                 |                  |                  | † ·                                              |
| 1          | Polk County          | 04/26/2024         | 05/04/2024                                     | 04/30/2024                         | 04/29/2024 05/03/2024                          |                                       | 05/14/2024                              |                                              |                  |                  |                 |                  |                  |                                                  |
| 1          | Rains County         | 04/26/2024         |                                                | 06/28/2024                         | 06/21/2024                                     |                                       | 06/21/2024                              |                                              |                  |                  |                 |                  |                  |                                                  |
| 1          | Red River County     | 05/08/2024         | 06/17/2024                                     | 06/05/2024                         | 06/05/2024 06/10/2024                          |                                       | 06/05/2024                              |                                              |                  |                  |                 |                  |                  |                                                  |
| 1          | Robertson County     | 04/26/2024         |                                                | 05/02/2024                         | 05/15/2024                                     |                                       | 05/15/2024                              |                                              |                  |                  |                 |                  |                  | $\vdash$                                         |
| 1          | Rockwall County      | 05/28/2024         |                                                | 05/30/2024                         | 05/28/2024                                     |                                       | 00/10/2024                              |                                              |                  |                  |                 |                  |                  | <del>                                     </del> |
| 1          | Rusk County          | 04/26/2024         |                                                | 05/02/2024                         | 0012012024                                     |                                       | 06/05/2024                              |                                              |                  |                  |                 |                  |                  |                                                  |
|            | City of Hemphill     | 04/20/2024         |                                                | 03/02/2024                         | 05/31/2024                                     |                                       | 00/03/2024                              |                                              |                  |                  |                 |                  |                  | <del>                                     </del> |
| 1          | City of Pineland     | 04/26/2024         |                                                |                                    | 05/31/2024                                     |                                       |                                         |                                              |                  |                  |                 |                  |                  | <del> </del>                                     |
| 1          | · ·                  |                    | 00/05/0004 00/07/0004                          | 05/00/0004                         |                                                |                                       |                                         |                                              |                  |                  |                 |                  |                  | <del>                                     </del> |
| 1          | Sabine County        | 04/26/2024         | 06/05/2024 06/07/2024                          | 05/02/2024                         | 05/31/2024 06/10/2024                          |                                       |                                         |                                              |                  |                  |                 |                  |                  | <b></b>                                          |
| 1          | San Augustine County | 04/26/2024         |                                                | 05/02/2024                         |                                                |                                       |                                         |                                              |                  |                  |                 |                  |                  | <b></b>                                          |
| 1          | San Jacinto County   | 04/28/2024         | 04/29/2024                                     | 04/30/2024                         | 04/29/2024 05/06/2024                          |                                       | 04/29/2024                              |                                              |                  |                  |                 |                  |                  | ļ                                                |
| 1          | San Saba County      | 04/26/2024         | 05/16/2024                                     | 05/15/2024                         | 05/07/2024                                     |                                       | 05/14/2024                              |                                              |                  |                  |                 |                  |                  |                                                  |

| Total      |                    | Date(s)            |                                                                         | D. (                               | Date Disaster                       | Bata Aslananda dan                    | Bata Lattanta tha                       | A . I                                        | Individu         | ıal Assistance   | Dates           | Public           | Assistance I     | Dates           |
|------------|--------------------|--------------------|-------------------------------------------------------------------------|------------------------------------|-------------------------------------|---------------------------------------|-----------------------------------------|----------------------------------------------|------------------|------------------|-----------------|------------------|------------------|-----------------|
| JDX<br>167 | County / City      | Incident<br>Period | Date DSO Received                                                       | Date Governor<br>Disaster Declared | Declarations Issued /<br>Rec'd      | Date Acknowledge<br>Letters (DD) Sent | Date Letter to the<br>Governor Received | Acknowledge Letters<br>(Governor Rec'd) Sent | PDA<br>Requested | PDA<br>Scheduled | PDA<br>Complete | PDA<br>Requested | PDA<br>Scheduled | PDA<br>Complete |
| 1          | Shelby County      | 04/26/2024         | 06/02/2024                                                              | 05/02/2024                         | 06/02/2024 06/07/2024               |                                       | 06/02/2024                              |                                              |                  |                  |                 |                  |                  |                 |
| 1          | City of Tyler      | 04/26/2024         |                                                                         |                                    | 06/10/2024                          |                                       |                                         |                                              |                  |                  |                 |                  |                  |                 |
| 1          | Smith County       | 04/26/2024         |                                                                         | 05/02/2024                         | 05/24/2024                          |                                       | 05/30/2024                              |                                              |                  |                  |                 |                  |                  |                 |
| 1          | Somervell County   | 04/26/2024         |                                                                         | 04/30/2024                         |                                     |                                       |                                         |                                              |                  |                  |                 |                  |                  |                 |
| 1          | Sterling County    | 05/22/2024         |                                                                         | 06/28/2024                         | 06/26/2024                          |                                       |                                         |                                              |                  |                  |                 |                  |                  |                 |
| 1          | City of Sonora     | 04/26/2024         |                                                                         |                                    | 05/15/2024 06/13/2024               |                                       |                                         |                                              |                  |                  |                 |                  |                  |                 |
| 1          | Sutton County      | 04/24/2024         |                                                                         | 05/15/2024                         |                                     |                                       |                                         |                                              |                  |                  |                 |                  |                  |                 |
| 1          | Tarrant County     | 04/26/2024         |                                                                         | 04/30/2024                         |                                     |                                       |                                         |                                              |                  |                  |                 |                  |                  |                 |
| 1          | Terrell County     |                    |                                                                         | 06/05/2024                         | 06/03/2024 06/10/2024               |                                       | 06/10/2024                              |                                              |                  |                  |                 |                  |                  |                 |
| 1          | Titus County       | 04/26/2024         | 06/24/2024                                                              | 06/13/2024                         | 06/05/2024                          |                                       | 06/27/2024                              |                                              |                  |                  |                 |                  |                  |                 |
| 1          | Travis County      | 04/26/2024         |                                                                         | 05/02/2024                         |                                     |                                       |                                         |                                              |                  |                  |                 |                  |                  |                 |
| 1          | Trinity County     | 04/28/2024         | 04/30/2024 05/03/2024<br>05/06/2024 05/07/2024<br>05/08/2024 05/12/2024 | 04/30/2024                         | 04/29/2024 05/06/2024<br>06/04/2024 |                                       | 04/29/2024                              |                                              |                  |                  |                 |                  |                  |                 |
| 1          | Tyler County       | 04/28/2024         | 05/09/2024                                                              | 04/30/2024                         | 04/30/2024                          |                                       |                                         |                                              |                  |                  |                 |                  |                  |                 |
| 1          | Van Zandt County   | 04/26/2024         |                                                                         | 05/02/2024                         | 05/16/2024 05/28/2024               |                                       | 05/22/2024<br>05/29/2024                |                                              |                  |                  |                 |                  |                  |                 |
| 1          | City of Huntsville | 04/29/2024         |                                                                         |                                    | 05/02/2024 05/09/2024               |                                       |                                         |                                              |                  |                  |                 |                  |                  |                 |
| 1          | Walker County      | 04/28/2024         | 04/30/2024 05/08/2024                                                   | 04/30/2024                         | 04/29/2024                          |                                       | 04/29/2024                              |                                              |                  |                  |                 |                  |                  |                 |
| 1          | City of Waller     | 05/16/2024         |                                                                         |                                    | 05/20/2024                          |                                       |                                         |                                              |                  |                  |                 |                  |                  |                 |
| 1          | Waller County      | 04/26/2024         | 05/23/2024                                                              | 05/02/2024                         | 05/22/2024                          |                                       |                                         |                                              |                  |                  |                 |                  |                  |                 |
| 1          | Washington County  | 04/26/2024         |                                                                         | 05/02/2024                         | 05/17/2024 05/22/2024               |                                       | 05/17/2024                              |                                              |                  |                  |                 |                  |                  |                 |
| 1          | Wharton County     | 04/26/2024         |                                                                         | 06/28/2024                         |                                     |                                       |                                         |                                              |                  |                  |                 |                  |                  |                 |
| 1          | Wichita County     | 04/26/2024         | ·                                                                       | 04/30/2024                         | 05/14/2024                          |                                       |                                         |                                              |                  |                  |                 |                  |                  |                 |
| 1          | Williamson County  | 04/26/2024         |                                                                         | 05/02/2024                         |                                     |                                       |                                         |                                              |                  |                  |                 |                  |                  |                 |
| 1          | Wilson County      | 04/26/2024         |                                                                         | 05/02/2024                         |                                     |                                       |                                         |                                              |                  |                  |                 |                  |                  |                 |