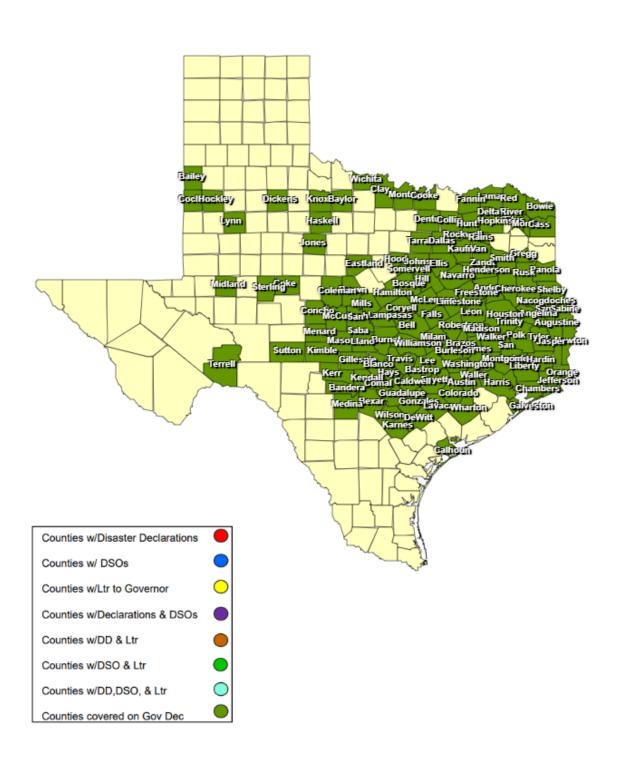

# 24-0014 26APR Severe Weather as of 07/11/2024

| Total      |                      | Date(s)            |                                                              |                                    |                                              |                                       |                                         |                                              | Individu         | ıal Assistance   | e Dates                                          | Public           | Assistance       | Dates           |
|------------|----------------------|--------------------|--------------------------------------------------------------|------------------------------------|----------------------------------------------|---------------------------------------|-----------------------------------------|----------------------------------------------|------------------|------------------|--------------------------------------------------|------------------|------------------|-----------------|
| JDX<br>167 | County / City        | Incident<br>Period | Date DSO Received                                            | Date Governor<br>Disaster Declared | Date Disaster Declarations<br>Issued / Rec'd | Date Acknowledge<br>Letters (DD) Sent | Date Letter to the<br>Governor Received | Acknowledge Letters<br>(Governor Rec'd) Sent | PDA<br>Requested | PDA<br>Scheduled | PDA<br>Complete                                  | PDA<br>Requested | PDA<br>Scheduled | PDA<br>Complete |
| 1          | City of Palestine    | 04/26/2024         |                                                              |                                    | 06/04/2024                                   |                                       | 06/04/2024                              |                                              |                  |                  |                                                  |                  |                  |                 |
| 1          | Anderson County      | 04/26/2024         |                                                              | 05/02/2024                         | 05/31/2024                                   |                                       | 05/31/2024                              |                                              |                  |                  |                                                  |                  |                  |                 |
| 1          | Angelina County      | 04/26/2024         |                                                              | 05/02/2024                         |                                              |                                       |                                         |                                              |                  |                  |                                                  |                  |                  |                 |
| 1          | City of Poteet       | 04/26/2024         | 05/17/2024                                                   |                                    | 05/15/2024 05/21/2024                        |                                       | 05/15/2024                              |                                              |                  |                  |                                                  |                  |                  |                 |
| 1          | Austin County        | 04/26/2024         |                                                              | 05/02/2024                         |                                              |                                       |                                         |                                              |                  |                  |                                                  |                  |                  |                 |
| 1          | Bailey County        | 04/26/2024         | 06/11/2024                                                   | 06/05/2024                         | 06/03/2024 06/07/2024                        |                                       | 06/03/2024                              |                                              |                  |                  |                                                  |                  |                  |                 |
| 1          | Bandera County       | 04/26/2024         |                                                              | 05/02/2024                         |                                              |                                       |                                         |                                              |                  |                  |                                                  |                  |                  |                 |
| 1          | Bastrop County       | 04/26/2024         |                                                              | 05/02/2024                         |                                              |                                       |                                         |                                              |                  |                  |                                                  |                  |                  |                 |
| 1          | City of Seymour      | 04/26/2024         |                                                              |                                    | 06/11/2024                                   |                                       | 06/11/2024                              |                                              |                  |                  |                                                  |                  |                  |                 |
| 1          | Baylor County        | 04/26/2024         |                                                              | 04/30/2024                         | 06/11/2024                                   |                                       | 06/11/2024                              |                                              |                  |                  |                                                  |                  |                  |                 |
| 1          | City of Temple       | 04/26/2024         |                                                              |                                    | 06/01/2024                                   |                                       |                                         |                                              |                  |                  |                                                  |                  |                  |                 |
| 1          | Bell County          | 04/26/2024         |                                                              | 05/02/2024                         | 05/22/2024 05/29/2024                        |                                       | 05/22/2024<br>05/30/2024                |                                              |                  |                  |                                                  |                  |                  |                 |
| 1          | Bexar County         | 04/26/2024         |                                                              | 05/02/2024                         |                                              |                                       |                                         |                                              |                  |                  |                                                  |                  |                  |                 |
| 1          | Blanco County        | 05/09/2024         | 05/21/2024                                                   | 05/02/2024                         | 05/10/2024 05/14/2024                        |                                       |                                         |                                              |                  |                  |                                                  |                  |                  | 1               |
| 1          | City of Valley Mills | 04/27/2024         |                                                              |                                    | 05/08/2024                                   |                                       |                                         |                                              |                  |                  | <b>†</b>                                         |                  |                  | <b>†</b>        |
| 1          | Bosque County        | 05/01/2024         | 05/08/2024                                                   | 05/02/2024                         | 05/06/2024                                   |                                       | 05/06/2024                              |                                              |                  |                  | <b>†</b>                                         |                  |                  | <b>†</b>        |
| 1          | Bowie County         | 04/26/2024         | 06/18/2024                                                   | 06/05/2024                         | 06/04/2024                                   |                                       | 06/04/2024                              |                                              |                  |                  |                                                  |                  |                  |                 |
| 1          | Brazos County        | 04/28/2024         | 05/08/2024 05/19/2024                                        | 05/02/2024                         | 05/07/2024 05/14/2024                        |                                       | 05/06/2024                              |                                              |                  |                  |                                                  |                  |                  | 1               |
| 1          | Brown County         | 05/04/2024         | 05/13/2024                                                   | 05/15/2024                         | 05/08/2024 05/13/2024                        |                                       | 05/09/2024                              |                                              |                  |                  |                                                  |                  |                  |                 |
| 1          | Burleson County      | 04/26/2024         |                                                              | 05/02/2024                         |                                              |                                       |                                         |                                              |                  |                  |                                                  |                  |                  | +               |
| 1          | Burnet County        | 04/26/2024         | 05/13/2024                                                   | 05/02/2024                         | 05/08/2024                                   |                                       | 05/08/2024                              |                                              |                  |                  |                                                  |                  |                  |                 |
| 1          | Caldwell County      | 04/26/2024         | 00/10/2021                                                   | 05/02/2024                         | 00/00/2021                                   |                                       | 00/00/2021                              |                                              |                  |                  |                                                  |                  |                  |                 |
| 1          | Calhoun County       | 05/15/2024         | 05/17/2024 05/21/2024                                        | 05/20/2024                         | 05/15/2024                                   |                                       | 05/15/2024                              |                                              |                  |                  |                                                  |                  |                  |                 |
| 1          | Cass County          | 04/26/2024         | 06/28/2024                                                   | 06/05/2024                         | 06/05/2024                                   |                                       | 06/05/2024                              |                                              |                  |                  |                                                  |                  |                  |                 |
| 1          | Chambers County      | 04/26/2024         | 00/20/2021                                                   | 04/30/2024                         | 00/00/2021                                   |                                       | 00/00/2021                              |                                              |                  |                  |                                                  |                  |                  |                 |
| 1          | Cherokee County      | 04/26/2024         | 06/21/2024                                                   | 05/02/2024                         | 06/18/2024                                   |                                       | 06/18/2024                              |                                              |                  |                  |                                                  |                  |                  |                 |
| 1          | Clay County          | 05/02/2024         | 05/03/2024 05/09/2024                                        | 05/07/2024                         | 05/02/2024 05/06/2024<br>06/03/2024          |                                       | 05/02/2024<br>05/06/2024<br>06/03/2024  |                                              |                  |                  |                                                  |                  |                  |                 |
| 1          | Cochran County       | 04/26/2024         |                                                              | 06/28/2024                         |                                              |                                       |                                         |                                              |                  |                  |                                                  |                  |                  |                 |
| 1          | Coke County          | 05/03/2024         | 06/25/2024                                                   | 06/28/2024                         |                                              |                                       |                                         |                                              |                  |                  |                                                  |                  |                  |                 |
| 1          | Coleman County       | 05/04/2024         | 05/17/2024                                                   | 05/07/2024                         | 05/07/2024 05/13/2024                        |                                       |                                         |                                              |                  |                  |                                                  |                  |                  |                 |
| 1          | City of Richardson   | 05/28/2024         |                                                              |                                    | 05/29/2024                                   |                                       |                                         |                                              |                  |                  |                                                  |                  |                  |                 |
| 1          | Collin County        | 05/25/2024         |                                                              | 05/26/2024                         | 05/26/2024                                   |                                       |                                         |                                              |                  |                  |                                                  |                  |                  | 1               |
| 1          | Colorado County      | 04/26/2024         |                                                              | 05/02/2024                         |                                              |                                       |                                         |                                              |                  |                  |                                                  |                  |                  | 1               |
| 1          | Comal County         | 04/26/2024         |                                                              | 05/02/2024                         |                                              |                                       |                                         |                                              |                  |                  |                                                  |                  |                  | <b>†</b>        |
| 1          | Concho County        | 05/16/2024         |                                                              | 05/15/2024                         | 05/16/2024                                   |                                       |                                         |                                              |                  |                  |                                                  |                  |                  | <u> </u>        |
| 1          | Cooke County         | 05/25/2024         |                                                              | 05/26/2024                         | 05/28/2024                                   |                                       | 05/28/2024                              |                                              |                  |                  | <u> </u>                                         |                  |                  | +               |
| 1          | Coryell County       | 05/04/2024         | 05/24/2024 05/29/2024                                        | 05/02/2024                         | 05/05/2024                                   |                                       |                                         |                                              |                  |                  | <u> </u>                                         |                  |                  | +               |
| 1          | City of Garland      | 04/26/20224        |                                                              |                                    | 05/31/2024                                   |                                       |                                         |                                              |                  |                  | <b>†</b>                                         |                  |                  | †               |
| 1          | City of Richardson   | 05/28/2024         |                                                              |                                    | 05/29/2024                                   |                                       |                                         |                                              |                  |                  | <del>                                     </del> |                  |                  | +               |
| 1          | Dallas County        | 05/28/2024         |                                                              | 05/30/2024                         | 05/28/2024                                   |                                       |                                         |                                              |                  |                  | <del>                                     </del> |                  |                  | +               |
| 1          | Delta County         | 05/09/2024         | 05/13/2024                                                   | 05/20/2024                         | 05/13/2024 05/17/2024                        |                                       | 05/13/2024                              |                                              |                  |                  |                                                  |                  |                  | +               |
| 1          | City of Flower Mound | 04/26/2024         | 05/30/2024 05/30/2024<br>06/06/2024 06/07/2024<br>06/11/2024 |                                    |                                              |                                       |                                         |                                              |                  |                  |                                                  |                  |                  |                 |
| 1          | City of Lewisville   | 05/28/2024         |                                                              |                                    | 05/28/2024                                   |                                       |                                         |                                              |                  |                  |                                                  |                  |                  |                 |
| 1          | City of Little Elm   | 05/28/2024         | 06/04/2024                                                   |                                    |                                              |                                       |                                         |                                              |                  |                  |                                                  |                  |                  |                 |
| 1          | Denton County        | 04/26/2024         | 06/03/2024 06/06/2024<br>06/07/2024                          | 05/26/2024                         | 05/28/2024                                   |                                       |                                         |                                              |                  |                  |                                                  |                  |                  |                 |
| 1          | DeWitt County        | 04/26/2024         |                                                              | 05/02/2024                         |                                              |                                       |                                         |                                              |                  |                  |                                                  |                  |                  |                 |
| 1          | Dickens County       | 04/26/2024         |                                                              | 04/30/2024                         |                                              |                                       |                                         |                                              |                  |                  |                                                  |                  |                  |                 |