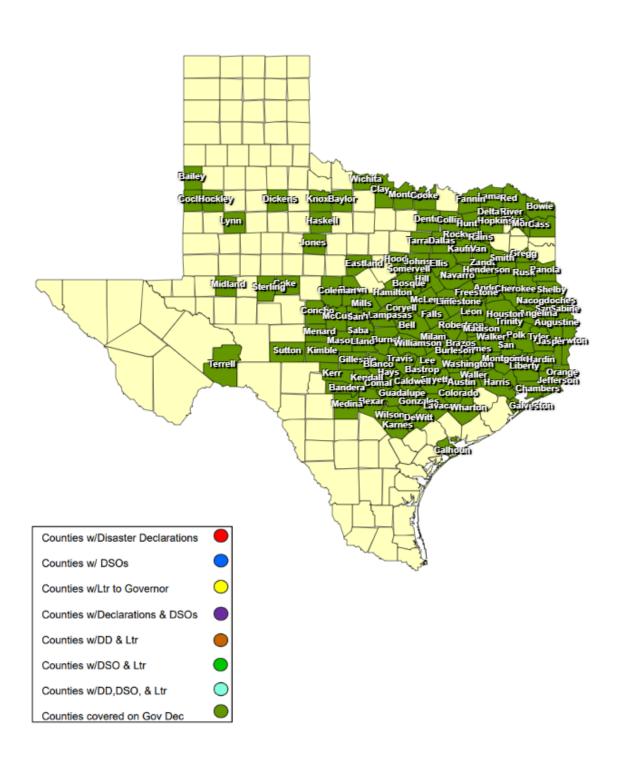

# 24-0014 26APR Severe Weather as of 07/13/2024

| Total      |                      | Date(s)            |                                                              |                                    |                                              |                                       |                                         |                                              | Individu         | ıal Assistance   | e Dates                                          | Public           | Assistance       | Dates           |
|------------|----------------------|--------------------|--------------------------------------------------------------|------------------------------------|----------------------------------------------|---------------------------------------|-----------------------------------------|----------------------------------------------|------------------|------------------|--------------------------------------------------|------------------|------------------|-----------------|
| JDX<br>167 | County / City        | Incident<br>Period | Date DSO Received                                            | Date Governor<br>Disaster Declared | Date Disaster Declarations<br>Issued / Rec'd | Date Acknowledge<br>Letters (DD) Sent | Date Letter to the<br>Governor Received | Acknowledge Letters<br>(Governor Rec'd) Sent | PDA<br>Requested | PDA<br>Scheduled | PDA<br>Complete                                  | PDA<br>Requested | PDA<br>Scheduled | PDA<br>Complete |
| 1          | City of Palestine    | 04/26/2024         |                                                              |                                    | 06/04/2024                                   |                                       | 06/04/2024                              |                                              |                  |                  |                                                  |                  |                  |                 |
| 1          | Anderson County      | 04/26/2024         |                                                              | 05/02/2024                         | 05/31/2024                                   |                                       | 05/31/2024                              |                                              |                  |                  |                                                  |                  |                  |                 |
| 1          | Angelina County      | 04/26/2024         |                                                              | 05/02/2024                         |                                              |                                       |                                         |                                              |                  |                  |                                                  |                  |                  |                 |
| 1          | City of Poteet       | 04/26/2024         | 05/17/2024                                                   |                                    | 05/15/2024 05/21/2024                        |                                       | 05/15/2024                              |                                              |                  |                  |                                                  |                  |                  |                 |
| 1          | Austin County        | 04/26/2024         |                                                              | 05/02/2024                         |                                              |                                       |                                         |                                              |                  |                  |                                                  |                  |                  |                 |
| 1          | Bailey County        | 04/26/2024         | 06/11/2024                                                   | 06/05/2024                         | 06/03/2024 06/07/2024                        |                                       | 06/03/2024                              |                                              |                  |                  |                                                  |                  |                  |                 |
| 1          | Bandera County       | 04/26/2024         |                                                              | 05/02/2024                         |                                              |                                       |                                         |                                              |                  |                  |                                                  |                  |                  |                 |
| 1          | Bastrop County       | 04/26/2024         |                                                              | 05/02/2024                         |                                              |                                       |                                         |                                              |                  |                  |                                                  |                  |                  |                 |
| 1          | City of Seymour      | 04/26/2024         |                                                              |                                    | 06/11/2024                                   |                                       | 06/11/2024                              |                                              |                  |                  |                                                  |                  |                  |                 |
| 1          | Baylor County        | 04/26/2024         |                                                              | 04/30/2024                         | 06/11/2024                                   |                                       | 06/11/2024                              |                                              |                  |                  |                                                  |                  |                  |                 |
| 1          | City of Temple       | 04/26/2024         |                                                              |                                    | 06/01/2024                                   |                                       |                                         |                                              |                  |                  |                                                  |                  |                  |                 |
| 1          | Bell County          | 04/26/2024         |                                                              | 05/02/2024                         | 05/22/2024 05/29/2024                        |                                       | 05/22/2024<br>05/30/2024                |                                              |                  |                  |                                                  |                  |                  |                 |
| 1          | Bexar County         | 04/26/2024         |                                                              | 05/02/2024                         |                                              |                                       |                                         |                                              |                  |                  |                                                  |                  |                  |                 |
| 1          | Blanco County        | 05/09/2024         | 05/21/2024                                                   | 05/02/2024                         | 05/10/2024 05/14/2024                        |                                       |                                         |                                              |                  |                  |                                                  |                  |                  | 1               |
| 1          | City of Valley Mills | 04/27/2024         |                                                              |                                    | 05/08/2024                                   |                                       |                                         |                                              |                  |                  | <b>†</b>                                         |                  |                  | <b>†</b>        |
| 1          | Bosque County        | 05/01/2024         | 05/08/2024                                                   | 05/02/2024                         | 05/06/2024                                   |                                       | 05/06/2024                              |                                              |                  |                  | <b>†</b>                                         |                  |                  | <b>†</b>        |
| 1          | Bowie County         | 04/26/2024         | 06/18/2024                                                   | 06/05/2024                         | 06/04/2024                                   |                                       | 06/04/2024                              |                                              |                  |                  |                                                  |                  |                  |                 |
| 1          | Brazos County        | 04/28/2024         | 05/08/2024 05/19/2024                                        | 05/02/2024                         | 05/07/2024 05/14/2024                        |                                       | 05/06/2024                              |                                              |                  |                  |                                                  |                  |                  | 1               |
| 1          | Brown County         | 05/04/2024         | 05/13/2024                                                   | 05/15/2024                         | 05/08/2024 05/13/2024                        |                                       | 05/09/2024                              |                                              |                  |                  |                                                  |                  |                  |                 |
| 1          | Burleson County      | 04/26/2024         |                                                              | 05/02/2024                         |                                              |                                       |                                         |                                              |                  |                  |                                                  |                  |                  | +               |
| 1          | Burnet County        | 04/26/2024         | 05/13/2024                                                   | 05/02/2024                         | 05/08/2024                                   |                                       | 05/08/2024                              |                                              |                  |                  |                                                  |                  |                  |                 |
| 1          | Caldwell County      | 04/26/2024         | 00/10/2021                                                   | 05/02/2024                         | 00/00/2021                                   |                                       | 00/00/2021                              |                                              |                  |                  |                                                  |                  |                  |                 |
| 1          | Calhoun County       | 05/15/2024         | 05/17/2024 05/21/2024                                        | 05/20/2024                         | 05/15/2024                                   |                                       | 05/15/2024                              |                                              |                  |                  |                                                  |                  |                  |                 |
| 1          | Cass County          | 04/26/2024         | 06/28/2024                                                   | 06/05/2024                         | 06/05/2024                                   |                                       | 06/05/2024                              |                                              |                  |                  |                                                  |                  |                  |                 |
| 1          | Chambers County      | 04/26/2024         | 00/20/2021                                                   | 04/30/2024                         | 00/00/2021                                   |                                       | 00/00/2021                              |                                              |                  |                  |                                                  |                  |                  |                 |
| 1          | Cherokee County      | 04/26/2024         | 06/21/2024                                                   | 05/02/2024                         | 06/18/2024                                   |                                       | 06/18/2024                              |                                              |                  |                  |                                                  |                  |                  |                 |
| 1          | Clay County          | 05/02/2024         | 05/03/2024 05/09/2024                                        | 05/07/2024                         | 05/02/2024 05/06/2024<br>06/03/2024          |                                       | 05/02/2024<br>05/06/2024<br>06/03/2024  |                                              |                  |                  |                                                  |                  |                  |                 |
| 1          | Cochran County       | 04/26/2024         |                                                              | 06/28/2024                         |                                              |                                       |                                         |                                              |                  |                  |                                                  |                  |                  |                 |
| 1          | Coke County          | 05/03/2024         | 06/25/2024                                                   | 06/28/2024                         |                                              |                                       |                                         |                                              |                  |                  |                                                  |                  |                  |                 |
| 1          | Coleman County       | 05/04/2024         | 05/17/2024                                                   | 05/07/2024                         | 05/07/2024 05/13/2024                        |                                       |                                         |                                              |                  |                  |                                                  |                  |                  |                 |
| 1          | City of Richardson   | 05/28/2024         |                                                              |                                    | 05/29/2024                                   |                                       |                                         |                                              |                  |                  |                                                  |                  |                  |                 |
| 1          | Collin County        | 05/25/2024         |                                                              | 05/26/2024                         | 05/26/2024                                   |                                       |                                         |                                              |                  |                  |                                                  |                  |                  | 1               |
| 1          | Colorado County      | 04/26/2024         |                                                              | 05/02/2024                         |                                              |                                       |                                         |                                              |                  |                  |                                                  |                  |                  | 1               |
| 1          | Comal County         | 04/26/2024         |                                                              | 05/02/2024                         |                                              |                                       |                                         |                                              |                  |                  |                                                  |                  |                  | <b>†</b>        |
| 1          | Concho County        | 05/16/2024         |                                                              | 05/15/2024                         | 05/16/2024                                   |                                       |                                         |                                              |                  |                  |                                                  |                  |                  | <u> </u>        |
| 1          | Cooke County         | 05/25/2024         |                                                              | 05/26/2024                         | 05/28/2024                                   |                                       | 05/28/2024                              |                                              |                  |                  | <u> </u>                                         |                  |                  | +               |
| 1          | Coryell County       | 05/04/2024         | 05/24/2024 05/29/2024                                        | 05/02/2024                         | 05/05/2024                                   |                                       |                                         |                                              |                  |                  | <u> </u>                                         |                  |                  | +               |
| 1          | City of Garland      | 04/26/20224        |                                                              |                                    | 05/31/2024                                   |                                       |                                         |                                              |                  |                  | <b>†</b>                                         |                  |                  | †               |
| 1          | City of Richardson   | 05/28/2024         |                                                              |                                    | 05/29/2024                                   |                                       |                                         |                                              |                  |                  | <del>                                     </del> |                  |                  | +               |
| 1          | Dallas County        | 05/28/2024         |                                                              | 05/30/2024                         | 05/28/2024                                   |                                       |                                         |                                              |                  |                  | <del>                                     </del> |                  |                  | +               |
| 1          | Delta County         | 05/09/2024         | 05/13/2024                                                   | 05/20/2024                         | 05/13/2024 05/17/2024                        |                                       | 05/13/2024                              |                                              |                  |                  |                                                  |                  |                  | +               |
| 1          | City of Flower Mound | 04/26/2024         | 05/30/2024 05/30/2024<br>06/06/2024 06/07/2024<br>06/11/2024 |                                    |                                              |                                       |                                         |                                              |                  |                  |                                                  |                  |                  |                 |
| 1          | City of Lewisville   | 05/28/2024         |                                                              |                                    | 05/28/2024                                   |                                       |                                         |                                              |                  |                  |                                                  |                  |                  |                 |
| 1          | City of Little Elm   | 05/28/2024         | 06/04/2024                                                   |                                    |                                              |                                       |                                         |                                              |                  |                  |                                                  |                  |                  |                 |
| 1          | Denton County        | 04/26/2024         | 06/03/2024 06/06/2024<br>06/07/2024                          | 05/26/2024                         | 05/28/2024                                   |                                       |                                         |                                              |                  |                  |                                                  |                  |                  |                 |
| 1          | DeWitt County        | 04/26/2024         |                                                              | 05/02/2024                         |                                              |                                       |                                         |                                              |                  |                  |                                                  |                  |                  |                 |
| 1          | Dickens County       | 04/26/2024         |                                                              | 04/30/2024                         |                                              |                                       |                                         |                                              |                  |                  |                                                  |                  |                  |                 |