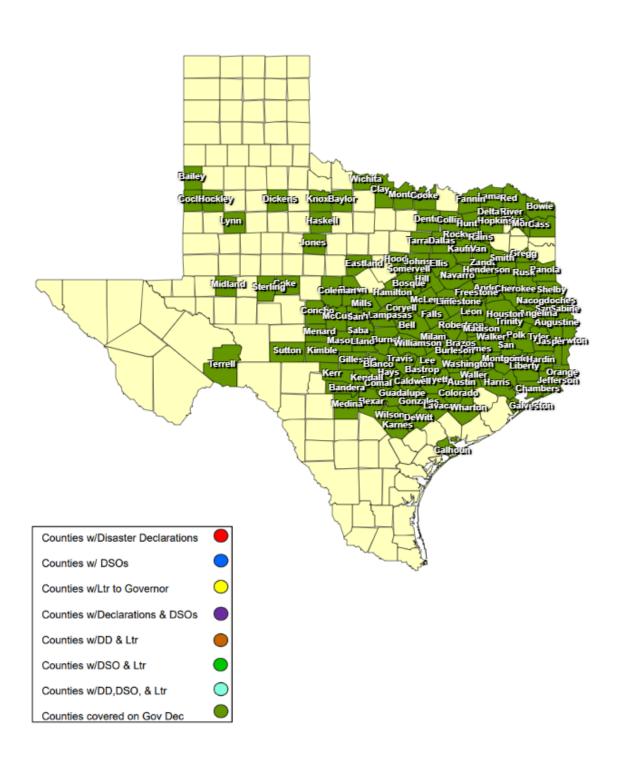

# 24-0014 26APR Severe Weather as of 07/14/2024

| Total      |                      | Date(s)            |                                                              |                                    |                                              |                                       |                                         |                                              | Individu         | ıal Assistance   | e Dates                                          | Public           | Assistance       | Dates           |
|------------|----------------------|--------------------|--------------------------------------------------------------|------------------------------------|----------------------------------------------|---------------------------------------|-----------------------------------------|----------------------------------------------|------------------|------------------|--------------------------------------------------|------------------|------------------|-----------------|
| JDX<br>167 | County / City        | Incident<br>Period | Date DSO Received                                            | Date Governor<br>Disaster Declared | Date Disaster Declarations<br>Issued / Rec'd | Date Acknowledge<br>Letters (DD) Sent | Date Letter to the<br>Governor Received | Acknowledge Letters<br>(Governor Rec'd) Sent | PDA<br>Requested | PDA<br>Scheduled | PDA<br>Complete                                  | PDA<br>Requested | PDA<br>Scheduled | PDA<br>Complete |
| 1          | City of Palestine    | 04/26/2024         |                                                              |                                    | 06/04/2024                                   |                                       | 06/04/2024                              |                                              |                  |                  |                                                  |                  |                  |                 |
| 1          | Anderson County      | 04/26/2024         |                                                              | 05/02/2024                         | 05/31/2024                                   |                                       | 05/31/2024                              |                                              |                  |                  |                                                  |                  |                  |                 |
| 1          | Angelina County      | 04/26/2024         |                                                              | 05/02/2024                         |                                              |                                       |                                         |                                              |                  |                  |                                                  |                  |                  |                 |
| 1          | City of Poteet       | 04/26/2024         | 05/17/2024                                                   |                                    | 05/15/2024 05/21/2024                        |                                       | 05/15/2024                              |                                              |                  |                  |                                                  |                  |                  |                 |
| 1          | Austin County        | 04/26/2024         |                                                              | 05/02/2024                         |                                              |                                       |                                         |                                              |                  |                  |                                                  |                  |                  |                 |
| 1          | Bailey County        | 04/26/2024         | 06/11/2024                                                   | 06/05/2024                         | 06/03/2024 06/07/2024                        |                                       | 06/03/2024                              |                                              |                  |                  |                                                  |                  |                  |                 |
| 1          | Bandera County       | 04/26/2024         |                                                              | 05/02/2024                         |                                              |                                       |                                         |                                              |                  |                  |                                                  |                  |                  |                 |
| 1          | Bastrop County       | 04/26/2024         |                                                              | 05/02/2024                         |                                              |                                       |                                         |                                              |                  |                  |                                                  |                  |                  |                 |
| 1          | City of Seymour      | 04/26/2024         |                                                              |                                    | 06/11/2024                                   |                                       | 06/11/2024                              |                                              |                  |                  |                                                  |                  |                  |                 |
| 1          | Baylor County        | 04/26/2024         |                                                              | 04/30/2024                         | 06/11/2024                                   |                                       | 06/11/2024                              |                                              |                  |                  |                                                  |                  |                  |                 |
| 1          | City of Temple       | 04/26/2024         |                                                              |                                    | 06/01/2024                                   |                                       |                                         |                                              |                  |                  |                                                  |                  |                  |                 |
| 1          | Bell County          | 04/26/2024         |                                                              | 05/02/2024                         | 05/22/2024 05/29/2024                        |                                       | 05/22/2024<br>05/30/2024                |                                              |                  |                  |                                                  |                  |                  |                 |
| 1          | Bexar County         | 04/26/2024         |                                                              | 05/02/2024                         |                                              |                                       |                                         |                                              |                  |                  |                                                  |                  |                  |                 |
| 1          | Blanco County        | 05/09/2024         | 05/21/2024                                                   | 05/02/2024                         | 05/10/2024 05/14/2024                        |                                       |                                         |                                              |                  |                  |                                                  |                  |                  | 1               |
| 1          | City of Valley Mills | 04/27/2024         |                                                              |                                    | 05/08/2024                                   |                                       |                                         |                                              |                  |                  | <b>†</b>                                         |                  |                  | <b>†</b>        |
| 1          | Bosque County        | 05/01/2024         | 05/08/2024                                                   | 05/02/2024                         | 05/06/2024                                   |                                       | 05/06/2024                              |                                              |                  |                  | <b>†</b>                                         |                  |                  | <b>†</b>        |
| 1          | Bowie County         | 04/26/2024         | 06/18/2024                                                   | 06/05/2024                         | 06/04/2024                                   |                                       | 06/04/2024                              |                                              |                  |                  |                                                  |                  |                  |                 |
| 1          | Brazos County        | 04/28/2024         | 05/08/2024 05/19/2024                                        | 05/02/2024                         | 05/07/2024 05/14/2024                        |                                       | 05/06/2024                              |                                              |                  |                  |                                                  |                  |                  | 1               |
| 1          | Brown County         | 05/04/2024         | 05/13/2024                                                   | 05/15/2024                         | 05/08/2024 05/13/2024                        |                                       | 05/09/2024                              |                                              |                  |                  |                                                  |                  |                  |                 |
| 1          | Burleson County      | 04/26/2024         |                                                              | 05/02/2024                         |                                              |                                       |                                         |                                              |                  |                  |                                                  |                  |                  | +               |
| 1          | Burnet County        | 04/26/2024         | 05/13/2024                                                   | 05/02/2024                         | 05/08/2024                                   |                                       | 05/08/2024                              |                                              |                  |                  |                                                  |                  |                  |                 |
| 1          | Caldwell County      | 04/26/2024         | 00/10/2021                                                   | 05/02/2024                         | 00/00/2021                                   |                                       | 00/00/2021                              |                                              |                  |                  |                                                  |                  |                  |                 |
| 1          | Calhoun County       | 05/15/2024         | 05/17/2024 05/21/2024                                        | 05/20/2024                         | 05/15/2024                                   |                                       | 05/15/2024                              |                                              |                  |                  |                                                  |                  |                  |                 |
| 1          | Cass County          | 04/26/2024         | 06/28/2024                                                   | 06/05/2024                         | 06/05/2024                                   |                                       | 06/05/2024                              |                                              |                  |                  |                                                  |                  |                  |                 |
| 1          | Chambers County      | 04/26/2024         | 00/20/2021                                                   | 04/30/2024                         | 00/00/2021                                   |                                       | 00/00/2021                              |                                              |                  |                  |                                                  |                  |                  |                 |
| 1          | Cherokee County      | 04/26/2024         | 06/21/2024                                                   | 05/02/2024                         | 06/18/2024                                   |                                       | 06/18/2024                              |                                              |                  |                  |                                                  |                  |                  |                 |
| 1          | Clay County          | 05/02/2024         | 05/03/2024 05/09/2024                                        | 05/07/2024                         | 05/02/2024 05/06/2024<br>06/03/2024          |                                       | 05/02/2024<br>05/06/2024<br>06/03/2024  |                                              |                  |                  |                                                  |                  |                  |                 |
| 1          | Cochran County       | 04/26/2024         |                                                              | 06/28/2024                         |                                              |                                       |                                         |                                              |                  |                  |                                                  |                  |                  |                 |
| 1          | Coke County          | 05/03/2024         | 06/25/2024                                                   | 06/28/2024                         |                                              |                                       |                                         |                                              |                  |                  |                                                  |                  |                  |                 |
| 1          | Coleman County       | 05/04/2024         | 05/17/2024                                                   | 05/07/2024                         | 05/07/2024 05/13/2024                        |                                       |                                         |                                              |                  |                  |                                                  |                  |                  |                 |
| 1          | City of Richardson   | 05/28/2024         |                                                              |                                    | 05/29/2024                                   |                                       |                                         |                                              |                  |                  |                                                  |                  |                  |                 |
| 1          | Collin County        | 05/25/2024         |                                                              | 05/26/2024                         | 05/26/2024                                   |                                       |                                         |                                              |                  |                  |                                                  |                  |                  | 1               |
| 1          | Colorado County      | 04/26/2024         |                                                              | 05/02/2024                         |                                              |                                       |                                         |                                              |                  |                  |                                                  |                  |                  | 1               |
| 1          | Comal County         | 04/26/2024         |                                                              | 05/02/2024                         |                                              |                                       |                                         |                                              |                  |                  |                                                  |                  |                  | <b>†</b>        |
| 1          | Concho County        | 05/16/2024         |                                                              | 05/15/2024                         | 05/16/2024                                   |                                       |                                         |                                              |                  |                  |                                                  |                  |                  | <u> </u>        |
| 1          | Cooke County         | 05/25/2024         |                                                              | 05/26/2024                         | 05/28/2024                                   |                                       | 05/28/2024                              |                                              |                  |                  | <u> </u>                                         |                  |                  | +               |
| 1          | Coryell County       | 05/04/2024         | 05/24/2024 05/29/2024                                        | 05/02/2024                         | 05/05/2024                                   |                                       |                                         |                                              |                  |                  | <u> </u>                                         |                  |                  | +               |
| 1          | City of Garland      | 04/26/20224        |                                                              |                                    | 05/31/2024                                   |                                       |                                         |                                              |                  |                  | <b>†</b>                                         |                  |                  | †               |
| 1          | City of Richardson   | 05/28/2024         |                                                              |                                    | 05/29/2024                                   |                                       |                                         |                                              |                  |                  | <del>                                     </del> |                  |                  | +               |
| 1          | Dallas County        | 05/28/2024         |                                                              | 05/30/2024                         | 05/28/2024                                   |                                       |                                         |                                              |                  |                  | <del>                                     </del> |                  |                  | +               |
| 1          | Delta County         | 05/09/2024         | 05/13/2024                                                   | 05/20/2024                         | 05/13/2024 05/17/2024                        |                                       | 05/13/2024                              |                                              |                  |                  |                                                  |                  |                  | +               |
| 1          | City of Flower Mound | 04/26/2024         | 05/30/2024 05/30/2024<br>06/06/2024 06/07/2024<br>06/11/2024 |                                    |                                              |                                       |                                         |                                              |                  |                  |                                                  |                  |                  |                 |
| 1          | City of Lewisville   | 05/28/2024         |                                                              |                                    | 05/28/2024                                   |                                       |                                         |                                              |                  |                  |                                                  |                  |                  |                 |
| 1          | City of Little Elm   | 05/28/2024         | 06/04/2024                                                   |                                    |                                              |                                       |                                         |                                              |                  |                  |                                                  |                  |                  |                 |
| 1          | Denton County        | 04/26/2024         | 06/03/2024 06/06/2024<br>06/07/2024                          | 05/26/2024                         | 05/28/2024                                   |                                       |                                         |                                              |                  |                  |                                                  |                  |                  |                 |
| 1          | DeWitt County        | 04/26/2024         |                                                              | 05/02/2024                         |                                              |                                       |                                         |                                              |                  |                  |                                                  |                  |                  |                 |
| 1          | Dickens County       | 04/26/2024         |                                                              | 04/30/2024                         |                                              |                                       |                                         |                                              |                  |                  |                                                  |                  |                  |                 |

| Total      |                                  | Date(s)            |                                                                         |                                    |                                              |                                       |                                         |                                              | Individu         | al Assistanc     | e Dates         | Public           | Assistance I     | Dates           |
|------------|----------------------------------|--------------------|-------------------------------------------------------------------------|------------------------------------|----------------------------------------------|---------------------------------------|-----------------------------------------|----------------------------------------------|------------------|------------------|-----------------|------------------|------------------|-----------------|
| JDX<br>167 | County / City                    | Incident<br>Period | Date DSO Received                                                       | Date Governor<br>Disaster Declared | Date Disaster Declarations<br>Issued / Rec'd | Date Acknowledge<br>Letters (DD) Sent | Date Letter to the<br>Governor Received | Acknowledge Letters<br>(Governor Rec'd) Sent | PDA<br>Requested | PDA<br>Scheduled | PDA<br>Complete | PDA<br>Requested | PDA<br>Scheduled | PDA<br>Complete |
| 1          | Eastland County                  | 05/04/2024         | 05/06/2024                                                              | 05/07/2024                         | 05/05/2024                                   |                                       | 05/05/2024                              |                                              |                  |                  |                 |                  |                  |                 |
| 1          | Ellis County                     | 04/26/2024         | 05/20/2024                                                              | 04/30/2024                         | 05/01/2024                                   |                                       |                                         |                                              |                  |                  |                 |                  |                  |                 |
| 1          | City of Golinda                  | 04/26/2024         |                                                                         |                                    | 05/15/2024                                   |                                       | 05/15/2024                              |                                              |                  |                  |                 |                  |                  |                 |
| 1          | City of Lott                     | 04/26/2024         |                                                                         |                                    | 05/15/2024 05/21/2024                        | 05/21/2024                            | 05/15/2024                              |                                              |                  |                  |                 |                  |                  |                 |
| 1          | City of Marlin                   | 04/26/2024         |                                                                         |                                    | 05/23/2024                                   |                                       | 05/23/2024                              |                                              |                  |                  |                 |                  |                  |                 |
| 1          | City of Rosebud                  | 04/26/2024         |                                                                         |                                    | 05/21/2024                                   |                                       | 05/13/2024                              |                                              |                  |                  |                 |                  |                  |                 |
| 1          | Falls County                     | 04/26/2024         | 05/13/2024                                                              | 05/02/2024                         | 05/09/2024 05/15/2024                        |                                       | 05/08/2024                              |                                              |                  |                  |                 |                  |                  |                 |
| 1          | Fannin County                    | 05/09/2024         |                                                                         | 05/30/2024                         | 05/28/2024                                   |                                       |                                         |                                              |                  |                  |                 |                  |                  |                 |
| 1          | Fayette County                   | 04/26/2024         |                                                                         | 05/02/2024                         |                                              |                                       |                                         |                                              |                  |                  |                 |                  |                  |                 |
| 1          | Freestone County                 | 04/26/2024         | 05/16/2024                                                              | 04/30/2024                         | 05/16/2024 05/20/2024                        |                                       | 05/16/2024                              |                                              |                  |                  |                 |                  |                  |                 |
| 1          | Galveston County                 | 04/26/2024         |                                                                         | 04/30/2024                         | 06/06/2024                                   |                                       |                                         |                                              |                  |                  |                 |                  |                  |                 |
| 1          | Gillespie County                 | 04/26/2024         |                                                                         | 05/02/2024                         |                                              |                                       |                                         |                                              |                  |                  |                 |                  |                  |                 |
| 1          | Gonzales County                  | 04/26/2024         |                                                                         | 05/02/2024                         |                                              |                                       |                                         |                                              |                  |                  |                 |                  |                  |                 |
| 1          | Gregg County                     | 04/26/2024         |                                                                         | 05/02/2024                         |                                              |                                       |                                         |                                              |                  |                  |                 |                  |                  |                 |
| 1          | Grimes County                    | 04/28/2024         | 05/07/2024 05/14/2024                                                   | 04/30/2024                         | 05/02/2024                                   |                                       |                                         |                                              |                  |                  | İ               |                  |                  |                 |
| 1          | Guadalupe County                 | 04/26/2024         |                                                                         | 05/02/2024                         |                                              |                                       |                                         |                                              |                  |                  | 1               |                  |                  |                 |
| 1          | Hamilton County                  | 04/26/2024         | 05/16/2024 06/04/2024                                                   | 05/02/2024                         | 05/05/2024                                   |                                       | 05/05/2024<br>05/14/2024                |                                              |                  |                  |                 |                  |                  |                 |
| 1          | Hardin County                    | 05/02/2024         | 05/10/2024 05/22/2024                                                   | 05/02/2024                         | 05/02/2024 05/16/2024<br>05/21/2024          |                                       |                                         |                                              |                  |                  |                 |                  |                  |                 |
| 1          | City of Bunker Hill Village      | 05/16/2024         |                                                                         |                                    | 05/17/2024                                   |                                       |                                         |                                              |                  |                  |                 |                  |                  |                 |
| 1          | City of Hilshire Village         | 05/16/2024         |                                                                         |                                    | 05/17/2024                                   |                                       |                                         |                                              |                  |                  |                 |                  |                  |                 |
| 1          | City of Houston                  | 05/02/2024         | 05/17/2024 05/19/2024<br>05/21/2024 05/22/2024<br>05/23/2024 05/29/2024 |                                    | 05/17/2024                                   |                                       | 05/17/2024                              |                                              |                  |                  |                 |                  |                  |                 |
| 1          | City of Hunters Creek<br>Village | 05/16/2024         |                                                                         |                                    | 05/17/2024                                   |                                       |                                         |                                              |                  |                  |                 |                  |                  |                 |
| 1          | City of Piney Point Village      | 05/16/2024         |                                                                         |                                    | 05/17/2024                                   |                                       |                                         |                                              |                  |                  |                 |                  |                  |                 |
| 1          | City of Spring Valley            | 05/16/2024         |                                                                         |                                    | 05/17/2024                                   |                                       |                                         |                                              |                  |                  |                 |                  |                  |                 |
| 1          | City of Waller                   | 05/16/2024         |                                                                         |                                    | 05/20/2024                                   |                                       |                                         |                                              |                  |                  |                 |                  |                  |                 |
| 1          | Harris County                    | 04/30/2024         | 05/07/2024 05/19/2024                                                   | 04/30/2024                         | 05/02/2024 05/17/2024                        |                                       |                                         |                                              |                  |                  |                 |                  |                  |                 |
| 1          | Haskell County                   | 04/26/2024         |                                                                         | 04/30/2024                         |                                              |                                       |                                         |                                              |                  |                  |                 |                  |                  |                 |
| 1          | Hays County                      | 05/09/2024         | 05/21/2024                                                              | 05/02/2024                         | 05/10/2024                                   |                                       | 05/10/2024                              |                                              |                  |                  |                 |                  |                  |                 |
| 1          | City of Caney City               | 05/26/2024         |                                                                         |                                    | 05/26/2024                                   |                                       |                                         |                                              |                  |                  |                 |                  |                  |                 |
| 1          | City of Coffee City              | 04/26/2024         |                                                                         |                                    | 05/23/2024                                   |                                       |                                         |                                              |                  |                  |                 |                  |                  |                 |
| 1          | City of Log Cabin                | 05/26/2024         |                                                                         |                                    | 05/26/2024                                   |                                       |                                         |                                              |                  |                  |                 |                  |                  |                 |
| 1          | City of Murchison                | 04/26/2024         |                                                                         |                                    | 05/28/2024                                   |                                       |                                         |                                              |                  |                  |                 |                  |                  |                 |
| 1          | City of Star Harbor              | 04/26/2024         |                                                                         |                                    | 06/03/2024                                   |                                       |                                         |                                              |                  |                  | 1               |                  |                  |                 |
| 1          | Henderson County                 | 04/26/2024         |                                                                         | 05/02/2024                         | 05/23/2024                                   |                                       | 05/23/2024                              |                                              |                  |                  |                 |                  |                  |                 |
| 1          | Hill County                      | 04/26/2024         | 05/02/2024                                                              | 04/30/2024                         | 05/01/2024                                   |                                       | 04/24/2024                              |                                              |                  |                  |                 |                  |                  |                 |
| 1          | City of Levelland                | 05/29/2024         |                                                                         |                                    | 05/29/2024 06/03/2024                        |                                       | 05/29/2024                              |                                              |                  |                  |                 |                  |                  |                 |
| 1          | Hockley County                   | 04/26/2024         | 05/31/2024 06/02/2024<br>06/03/2024 06/10/2024                          | 05/30/2024                         | 05/29/2024 06/04/2024<br>06/24/2024          |                                       | 05/31/2024                              |                                              |                  |                  |                 |                  |                  |                 |
| 1          | Hood County                      | 04/27/2024         |                                                                         | 04/30/2024                         |                                              |                                       |                                         |                                              |                  |                  |                 |                  |                  |                 |
| 1          | Hopkins County                   | 04/26/2024         | 06/07/2024 06/19/2024<br>06/24/2024                                     | 06/13/2024                         | 06/06/2024 06/10/2024                        |                                       | 06/06/2024                              |                                              |                  |                  |                 |                  |                  |                 |
| 1          | Houston County                   | 04/28/2024         |                                                                         | 05/02/2024                         | 05/07/2024 05/14/2024                        |                                       | 05/10/2024                              |                                              |                  |                  |                 |                  |                  |                 |
| 1          | Hunt County                      | 04/26/2024         |                                                                         | 04/30/2024                         | 04/27/2024                                   |                                       |                                         |                                              |                  |                  |                 |                  |                  |                 |
| 1          | Jasper County                    | 04/26/2024         |                                                                         | 05/02/2024                         |                                              |                                       |                                         |                                              |                  |                  |                 |                  |                  |                 |
| 1          | Jefferson County                 | 04/26/2024         |                                                                         | 05/02/2024                         |                                              |                                       |                                         |                                              |                  |                  |                 |                  |                  |                 |
| 1          | Johnson County                   | 05/05/2024         | 05/07/2024 05/07/2024<br>05/08/2024 05/08/2024                          | 05/02/2024                         | 05/06/2024                                   |                                       |                                         |                                              |                  |                  |                 |                  |                  |                 |
| 1          | Jones County                     | 04/26/2024         | 05/14/2024                                                              | 05/20/2024                         | 05/13/2024                                   |                                       | 05/13/2024                              |                                              |                  |                  |                 |                  |                  |                 |
| 1          | Karnes County                    | 04/26/2024         |                                                                         | 05/02/2024                         |                                              |                                       |                                         |                                              |                  |                  | İ               |                  |                  |                 |
| 1          | Kaufman County                   | 04/26/2024         | 05/06/2024                                                              | 04/30/2024                         | 05/01/2024 05/28/2024                        |                                       | 06/01/2024                              |                                              |                  |                  |                 |                  |                  |                 |

| Total      |                                          | Date(s)            |                                                |                                    |                                                              |                                       |                                         |                                              | Individu         | al Assistance                                    | Dates           | Public           | Assistance       | Dates                                            |
|------------|------------------------------------------|--------------------|------------------------------------------------|------------------------------------|--------------------------------------------------------------|---------------------------------------|-----------------------------------------|----------------------------------------------|------------------|--------------------------------------------------|-----------------|------------------|------------------|--------------------------------------------------|
| JDX<br>167 | County / City                            | Incident<br>Period | Date DSO Received                              | Date Governor<br>Disaster Declared | Date Disaster Declarations<br>Issued / Rec'd                 | Date Acknowledge<br>Letters (DD) Sent | Date Letter to the<br>Governor Received | Acknowledge Letters<br>(Governor Rec'd) Sent | PDA<br>Requested | PDA<br>Scheduled                                 | PDA<br>Complete | PDA<br>Requested | PDA<br>Scheduled | PDA<br>Complete                                  |
| 1          | Kendall County                           | 04/26/2024         |                                                | 05/02/2024                         |                                                              |                                       |                                         |                                              |                  |                                                  |                 |                  |                  |                                                  |
| 1          | Kerr County                              | 04/26/2024         |                                                | 05/02/2024                         |                                                              |                                       |                                         |                                              |                  |                                                  |                 |                  |                  |                                                  |
| 1          | Kimble County                            | 04/26/2024         |                                                | 05/02/2024                         |                                                              |                                       |                                         |                                              |                  |                                                  |                 |                  |                  |                                                  |
| 1          | Knox County                              | 04/26/2024         |                                                | 04/30/2024                         |                                                              |                                       |                                         |                                              |                  |                                                  |                 |                  |                  |                                                  |
| 1          | Lamar County                             | 05/08/2024         |                                                | 05/20/2024                         | 05/16/2024 05/22/2024                                        |                                       | 05/21/2024                              |                                              |                  |                                                  |                 |                  |                  |                                                  |
| 1          | Lampasas County                          | 05/05/2024         | 05/10/2024                                     | 05/02/2024                         | 05/06/2024                                                   |                                       | 05/10/2024                              |                                              |                  |                                                  |                 |                  |                  |                                                  |
| 1          | Lavaca County                            | 04/26/2024         |                                                | 05/02/2024                         |                                                              |                                       |                                         |                                              |                  |                                                  |                 |                  |                  |                                                  |
| 1          | Lee County                               | 04/26/2024         |                                                | 05/02/2024                         |                                                              |                                       |                                         |                                              |                  |                                                  |                 |                  |                  |                                                  |
| 1          | Leon County                              | 05/01/2024         | 05/15/2024 05/21/2024<br>06/03/2024 06/18/2024 | 04/30/2024                         | 05/02/2024 05/06/2024<br>05/13/2024 06/10/2024<br>07/08/2024 |                                       | 05/02/2024<br>05/06/2024                |                                              |                  |                                                  |                 |                  |                  |                                                  |
| 1          | City of Cleveland                        | 04/30/2024         |                                                |                                    | 05/03/2024 05/13/2024                                        |                                       |                                         |                                              |                  |                                                  |                 |                  |                  |                                                  |
| 1          | City of Liberty                          | 04/26/2024         |                                                |                                    | 04/30/2024                                                   |                                       |                                         |                                              |                  |                                                  |                 |                  |                  |                                                  |
| 1          | City of Plum Grove                       | 04/26/2024         |                                                |                                    | 05/02/2024                                                   |                                       |                                         |                                              |                  |                                                  |                 |                  |                  |                                                  |
| 1          | Liberty County                           | 04/29/2024         |                                                | 04/30/2024                         | 04/30/2024 05/08/2024<br>05/10/2024 06/06/2024               |                                       |                                         |                                              |                  |                                                  |                 |                  |                  |                                                  |
| 1          | City of Kosse                            | 04/26/2024         |                                                |                                    | 05/23/2024                                                   |                                       | 05/23/2024                              |                                              |                  |                                                  |                 |                  |                  |                                                  |
| 1          | City of Thornton                         | 05/09/2024         |                                                |                                    | 05/28/2024                                                   |                                       | 05/28/2024                              |                                              |                  | İ                                                |                 |                  |                  |                                                  |
| 1          | Limestone County                         | 04/26/2024         | 05/14/2024                                     | 04/30/2024                         | 05/15/2024                                                   |                                       | 05/15/2024                              |                                              |                  |                                                  |                 |                  |                  |                                                  |
| 1          | Llano County                             | 04/26/2024         |                                                | 05/02/2024                         |                                                              |                                       |                                         |                                              |                  |                                                  |                 |                  |                  |                                                  |
| 1          | Lynn County                              | 05/29/2024         | 06/12/2024                                     | 05/30/2024                         | 05/29/2024 06/04/2024                                        |                                       | 06/01/2024                              |                                              |                  |                                                  |                 |                  |                  |                                                  |
| 1          | Madison County                           | 04/28/2024         | 05/23/2024                                     | 04/30/2024                         | 05/01/2024 05/07/2024                                        |                                       | 05/07/2024                              |                                              |                  |                                                  |                 |                  |                  |                                                  |
| 1          | Mason County                             | 04/26/2024         |                                                | 05/02/2024                         |                                                              |                                       |                                         |                                              |                  |                                                  |                 |                  |                  |                                                  |
| 1          | McCulloch County                         | 04/26/2024         |                                                | 05/15/2024                         | 05/20/2024                                                   |                                       |                                         |                                              |                  |                                                  |                 |                  |                  |                                                  |
| 1          | McLennan County                          | 04/26/2024         | 05/03/2024                                     | 04/30/2024                         | 05/03/2024 05/07/2024                                        |                                       | 05/03/2024                              |                                              |                  |                                                  |                 |                  |                  |                                                  |
| 1          | Medina County                            | 04/26/2024         |                                                | 05/02/2024                         |                                                              |                                       |                                         |                                              |                  |                                                  |                 |                  |                  |                                                  |
| 1          | Menard County                            | 04/26/2024         |                                                | 05/15/2024                         | 05/09/2024                                                   |                                       |                                         |                                              |                  |                                                  |                 |                  |                  | <del>                                     </del> |
| 1          | Midland County                           | 05/30/2024         |                                                | 06/05/2024                         | 06/03/2024                                                   |                                       | 06/03/2024                              |                                              |                  |                                                  |                 |                  |                  |                                                  |
| 1          | Milam County                             | 04/26/2024         | 05/01/2024 06/12/2024                          | 05/02/2024                         | 05/21/20204                                                  |                                       | 00/00/2024                              |                                              |                  |                                                  |                 |                  |                  |                                                  |
| 1          | Mills County                             | 04/26/2024         | 05/16/2024                                     | 05/07/2024                         | 05/06/2024                                                   |                                       | 05/14/2024                              |                                              |                  |                                                  |                 |                  |                  |                                                  |
| 1          | Montague County                          | 04/26/2024         | 03/10/2024                                     | 05/26/2024                         | 06/05/2024                                                   |                                       | 03/14/2024                              |                                              |                  |                                                  |                 |                  |                  | <del>                                     </del> |
| 1          | Montgomery County                        | 04/29/2024         | 05/17/2024                                     | 04/30/2024                         | 05/02/2024                                                   |                                       |                                         |                                              |                  |                                                  |                 |                  |                  | <del>                                     </del> |
| 1          |                                          |                    | 03/11/2024                                     |                                    |                                                              |                                       |                                         |                                              |                  |                                                  |                 |                  |                  |                                                  |
| 1          | Morris County  Nacogdoches County        | 04/26/2024         | 06/03/2024 06/04/2024<br>06/07/2024            | 06/28/2024<br>05/02/2024           | 06/12/2024<br>05/31/2024                                     |                                       | 05/31/2024                              |                                              |                  |                                                  |                 |                  |                  |                                                  |
| 1          | City of Oak Valley                       | 04/26/2024         | 05/13/2024                                     |                                    | 05/31/2024                                                   |                                       |                                         |                                              |                  |                                                  |                 |                  |                  |                                                  |
| 1          | Navarro County                           | 04/26/2024         | 05/09/2024                                     | 04/30/2024                         | 05/06/2024 05/13/2024                                        |                                       |                                         |                                              |                  | <b>†</b>                                         |                 |                  |                  |                                                  |
| 1          | Newton County                            | 04/26/2024         |                                                | 05/02/2024                         | 05/14/2024                                                   |                                       |                                         |                                              |                  | <b>†</b>                                         |                 |                  |                  | <b>†</b>                                         |
| 1          | Orange County                            | 04/26/2024         |                                                | 05/02/2024                         | 05/16/2024                                                   |                                       |                                         |                                              |                  | <b>†</b>                                         |                 |                  |                  | <b>†</b>                                         |
| 1          | Panola County                            | 04/26/2024         |                                                | 05/02/2024                         | 06/04/2024                                                   |                                       | 06/04/2024                              |                                              |                  | <del>                                     </del> |                 |                  |                  | <u> </u>                                         |
| 1          | City of Livingston                       | 04/29/2024         | 05/07/2024                                     |                                    | 05/02/2024 05/09/2024<br>06/07/2024                          |                                       |                                         |                                              |                  |                                                  |                 |                  |                  |                                                  |
| 1          | City of Onalaska                         | 04/26/2024         |                                                |                                    | 05/13/2024                                                   |                                       |                                         |                                              |                  | <b>†</b>                                         |                 |                  |                  | 1                                                |
| 1          | Polk County                              | 04/26/2024         | 05/04/2024                                     | 04/30/2024                         | 04/29/2024 05/03/2024                                        |                                       | 05/14/2024                              |                                              |                  |                                                  |                 |                  |                  |                                                  |
| 1          | Rains County                             | 04/26/2024         |                                                | 06/28/2024                         | 06/21/2024                                                   |                                       | 06/21/2024                              |                                              |                  | <b>†</b>                                         |                 |                  |                  |                                                  |
| 1          | Red River County                         | 05/08/2024         | 06/17/2024                                     | 06/05/2024                         | 06/05/2024 06/10/2024                                        |                                       | 06/05/2024                              |                                              |                  |                                                  |                 |                  |                  | <del>                                     </del> |
| 1          | Robertson County                         | 04/26/2024         |                                                | 05/02/2024                         | 05/15/2024                                                   |                                       | 05/15/2024                              |                                              |                  | <b> </b>                                         |                 |                  |                  | <del>                                     </del> |
| 1          | Rockwall County                          | 05/28/2024         |                                                | 05/30/2024                         | 05/28/2024                                                   |                                       |                                         |                                              |                  | <del>                                     </del> |                 |                  |                  | <del>                                     </del> |
| 1          | Rusk County                              | 04/26/2024         |                                                | 05/02/2024                         |                                                              |                                       | 06/05/2024                              |                                              |                  | <b> </b>                                         |                 |                  |                  | <del>                                     </del> |
| 1          | City of Hemphill                         | ,                  |                                                |                                    | 05/31/2024                                                   |                                       |                                         |                                              |                  | <b> </b>                                         |                 |                  |                  | <del>                                     </del> |
| 1          | City of Pineland                         | 04/26/2024         |                                                | +                                  | 05/31/2024                                                   |                                       |                                         |                                              |                  | -                                                |                 |                  |                  | <del>                                     </del> |
| 1          | Sabine County                            | 04/26/2024         | 06/05/2024 06/07/2024                          | 05/02/2024                         | 05/31/2024 06/10/2024                                        |                                       |                                         |                                              |                  | -                                                |                 |                  |                  | <del>                                     </del> |
| 1          | San Augustine County                     | 04/26/2024         | 50/00/2024 00/01/2024                          | 05/02/2024                         | 30/01/2024 00/10/2024                                        |                                       |                                         |                                              |                  | <b> </b>                                         |                 |                  |                  | 1                                                |
| 1          | San Augustine County  San Jacinto County | 04/28/2024         | 04/29/2024                                     | 04/30/2024                         | 04/29/2024 05/06/2024                                        |                                       | 04/29/2024                              |                                              |                  | <b> </b>                                         |                 |                  |                  | <del>                                     </del> |
| - 1        | Gail Jacillo Coully                      | 04/20/2024         | U+12312U24                                     | 04/30/2024                         | 0412312024 03/00/2024                                        |                                       | U412312U24                              |                                              | <u> </u>         | I                                                | l               | <u> </u>         | <u> </u>         | <u> </u>                                         |