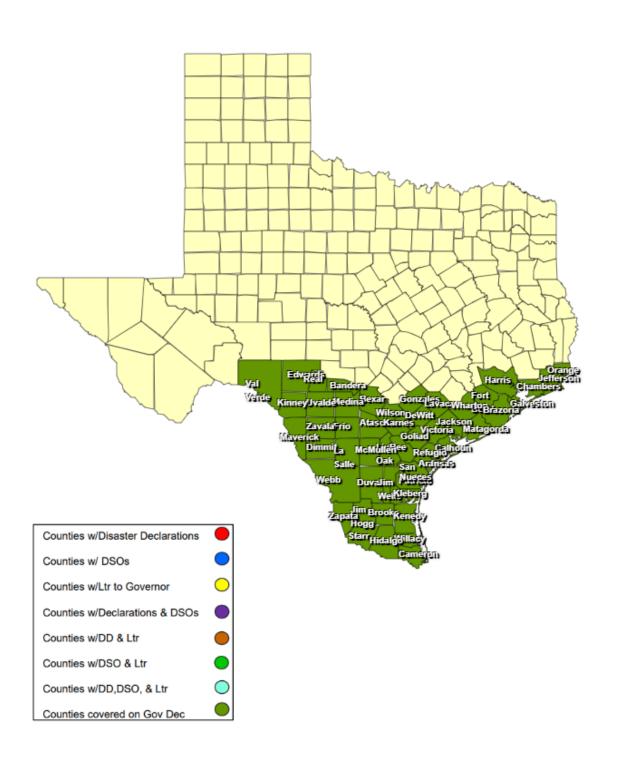

# 24-0015 17JUN Tropical Weather as of 07/21/2024

## **RECOVERY SUMMARY**

| Total     |                            | Date(s)    |                          |                                    | Date Disaster                  |                                       |                                         |                                              | Individu         | al Assistance    | Dates           | Public Assistance Dates |                                                  |                                                  |  |
|-----------|----------------------------|------------|--------------------------|------------------------------------|--------------------------------|---------------------------------------|-----------------------------------------|----------------------------------------------|------------------|------------------|-----------------|-------------------------|--------------------------------------------------|--------------------------------------------------|--|
| JDX<br>66 | County / City              |            | Date DSO Received        | Date Governor<br>Disaster Declared | Declarations Issued /<br>Rec'd | Date Acknowledge<br>Letters (DD) Sent | Date Letter to the<br>Governor Received | Acknowledge Letters<br>(Governor Rec'd) Sent | PDA<br>Requested | PDA<br>Scheduled | PDA<br>Complete | PDA<br>Requested        | PDA<br>Scheduled                                 | PDA<br>Complete                                  |  |
| 1         | Aransas County             | 06/17/2024 | 06/27/2024               | 06/19/2024                         | 06/21/2024                     |                                       | 06/21/2024                              |                                              |                  |                  |                 |                         |                                                  |                                                  |  |
| 1         | Atascosa County            | 06/17/2024 |                          | 06/19/2024                         |                                |                                       |                                         |                                              |                  |                  |                 |                         |                                                  |                                                  |  |
| 1         | Bandera County             | 06/17/2024 |                          | 06/19/2024                         |                                |                                       |                                         |                                              |                  |                  |                 |                         |                                                  |                                                  |  |
| 1         | City of Beeville           | 06/17/2024 | 06/27/2024               |                                    |                                |                                       |                                         |                                              |                  |                  |                 |                         |                                                  |                                                  |  |
| 1         | Bee County                 | 06/17/2024 |                          | 06/19/2024                         |                                |                                       |                                         |                                              |                  |                  |                 |                         |                                                  |                                                  |  |
| 1         | Bexar County               | 06/17/2024 |                          | 06/19/2024                         |                                |                                       |                                         |                                              |                  |                  |                 |                         |                                                  |                                                  |  |
| 1         | Brazoria County            | 06/17/2024 |                          | 06/19/2024                         |                                |                                       |                                         |                                              |                  |                  |                 |                         |                                                  |                                                  |  |
| 1         | Brooks County              | 06/17/2024 |                          | 06/19/2024                         |                                |                                       |                                         |                                              |                  |                  |                 |                         |                                                  |                                                  |  |
| 1         | Calhoun County             | 06/17/2024 |                          | 06/19/2024                         |                                |                                       |                                         |                                              |                  |                  |                 |                         |                                                  |                                                  |  |
| 1         | City of Los Fresnos        | 06/17/2024 | 07/09/2024               |                                    | 06/17/2024                     |                                       | 06/17/2024                              |                                              |                  |                  |                 |                         |                                                  |                                                  |  |
| 1         | City of Port Isabel        | 06/17/2024 |                          |                                    | 06/17/2024                     |                                       | 06/17/2024                              |                                              |                  |                  |                 |                         |                                                  |                                                  |  |
| 1         | City of Rancho Viejo       | 06/17/2024 |                          |                                    | 06/17/2024                     |                                       | 06/17/2024                              |                                              |                  |                  |                 |                         |                                                  |                                                  |  |
| 1         | City of South Padre Island | 06/17/2024 | 06/25/2024               |                                    | 06/17/2024                     |                                       | 06/17/2024                              |                                              |                  |                  |                 |                         |                                                  |                                                  |  |
| 1         | Cameron County             | 06/17/2024 | 06/25/2024               | 06/19/2024                         | 06/17/2024                     |                                       | 06/17/2024                              |                                              |                  |                  |                 |                         |                                                  |                                                  |  |
| 1         | Chambers County            | 06/17/2024 |                          | 06/19/2024                         |                                |                                       |                                         |                                              |                  |                  |                 |                         |                                                  |                                                  |  |
| 1         | DeWitt County              | 06/17/2024 |                          | 06/19/2024                         |                                |                                       |                                         |                                              |                  |                  |                 |                         | İ                                                | 1                                                |  |
| 1         | Dimmit County              | 06/17/2024 |                          | 06/19/2024                         |                                |                                       |                                         |                                              |                  |                  |                 |                         |                                                  |                                                  |  |
| 1         | Duval County               | 06/17/2024 |                          | 06/19/2024                         |                                |                                       |                                         |                                              |                  |                  |                 |                         |                                                  |                                                  |  |
| 1         | Edwards County             | 06/17/2024 |                          | 06/19/2024                         |                                |                                       |                                         |                                              |                  |                  |                 |                         |                                                  |                                                  |  |
| 1         | Fort Bend County           | 06/17/2024 |                          | 06/19/2024                         |                                |                                       |                                         |                                              |                  |                  |                 |                         |                                                  |                                                  |  |
| 1         | Frio County                | 06/17/2024 |                          | 06/19/2024                         |                                |                                       |                                         |                                              |                  |                  |                 |                         |                                                  | <del> </del>                                     |  |
| 1         | Galveston County           | 06/17/2024 |                          | 06/19/2024                         | 06/20/2024                     |                                       |                                         |                                              |                  |                  |                 |                         |                                                  | <del> </del>                                     |  |
| 1         | Goliad County              | 06/17/2024 |                          | 06/19/2024                         |                                |                                       |                                         |                                              |                  |                  |                 |                         |                                                  |                                                  |  |
| 1         | Gonzales County            | 06/17/2024 |                          | 06/19/2024                         |                                |                                       |                                         |                                              |                  |                  |                 |                         |                                                  |                                                  |  |
| 1         | Harris County              | 06/17/2024 |                          | 06/19/2024                         |                                |                                       |                                         |                                              |                  |                  |                 |                         |                                                  |                                                  |  |
| 1         | City of Alton              | 06/18/2024 | 06/20/2024<br>07/01/2024 |                                    |                                |                                       |                                         |                                              |                  |                  |                 |                         |                                                  |                                                  |  |
| 1         | City of Edinburg           | 06/17/2024 |                          |                                    | 06/25/2024                     |                                       | 06/25/2024                              |                                              |                  |                  |                 |                         |                                                  |                                                  |  |
| 1         | City of Elsa               | 06/19/2024 | 06/21/2024               |                                    | 06/20/2024                     |                                       | 06/21/2024                              |                                              |                  |                  |                 |                         |                                                  | <del> </del>                                     |  |
| 1         | City of Mission            | 06/19/2024 |                          |                                    | 06/19/2024                     |                                       | 06/19/2024                              |                                              |                  |                  |                 |                         |                                                  |                                                  |  |
| 1         | City of Palmview           | 06/19/2024 |                          |                                    | 06/20/2024                     |                                       | 06/20/2024                              |                                              |                  |                  |                 |                         |                                                  |                                                  |  |
| 1         | City of Pharr              | 06/20/2024 | 06/25/2024               |                                    | 06/20/2024                     |                                       | 06/20/2024                              |                                              |                  |                  |                 |                         |                                                  |                                                  |  |
| 1         | Hidalgo County             | 06/19/2024 | 06/24/2024               | 06/19/2024                         | 06/20/2024                     |                                       | 06/20/2024                              |                                              |                  |                  |                 |                         |                                                  | <del> </del>                                     |  |
| 1         | Jackson County             | 06/17/2024 |                          | 06/19/2024                         |                                |                                       |                                         |                                              |                  |                  |                 |                         |                                                  | 1                                                |  |
| 1         | Jefferson County           | 06/17/2024 |                          | 06/19/2024                         |                                |                                       |                                         |                                              |                  |                  |                 |                         |                                                  | 1                                                |  |
| 1         | Jim Hogg County            | 06/17/2024 |                          | 06/19/2024                         |                                |                                       |                                         |                                              |                  |                  |                 |                         |                                                  | <u>†                                      </u>   |  |
| 1         | Jim Wells County           | 06/17/2024 |                          | 06/19/2024                         |                                |                                       |                                         |                                              |                  |                  |                 |                         | †                                                | <del>                                     </del> |  |
| 1         | Karnes County              | 06/17/2024 |                          | 06/19/2024                         |                                |                                       |                                         |                                              |                  |                  |                 |                         |                                                  | <del>                                     </del> |  |
| 1         | Kenedy County              | 06/17/2024 |                          | 06/19/2024                         |                                |                                       |                                         |                                              |                  |                  |                 |                         |                                                  | <del>                                     </del> |  |
| 1         | Kinney County              | 06/17/2024 |                          | 06/19/2024                         |                                |                                       |                                         |                                              |                  |                  |                 |                         |                                                  | <del>                                     </del> |  |
| 1         | City of Kingsville         | 06/19/2024 |                          |                                    | 06/20/2024                     |                                       | 06/26/2024                              |                                              |                  |                  |                 |                         |                                                  | <del>                                     </del> |  |
| 1         | Kleberg County             | 06/17/2024 |                          | 06/19/2024                         | 06/19/2024                     |                                       | 06/19/2024                              |                                              |                  |                  |                 |                         | <b>†</b>                                         | <del>                                     </del> |  |
| 1         | La Salle County            | 06/17/2024 |                          | 06/19/2024                         |                                |                                       |                                         |                                              |                  |                  |                 |                         |                                                  | <u> </u>                                         |  |
| 1         | Lavaca County              | 06/17/2024 |                          | 06/19/2024                         |                                |                                       |                                         |                                              |                  |                  |                 |                         | <b>†</b>                                         | <del>                                     </del> |  |
| 1         | Live Oak County            | 06/17/2024 |                          | 06/19/2024                         |                                |                                       |                                         |                                              |                  |                  |                 |                         |                                                  | <del>                                     </del> |  |
| 1         | Matagorda County           | 06/17/2024 |                          | 06/19/2024                         | 06/26/2024                     |                                       |                                         |                                              |                  |                  |                 |                         |                                                  | <del>                                     </del> |  |
| 1         | Maverick County            | 06/17/2024 |                          | 06/19/2024                         |                                |                                       |                                         |                                              |                  |                  |                 |                         | -                                                | +                                                |  |
| 1         | McMullen County            | 06/17/2024 |                          | 06/19/2024                         |                                |                                       |                                         |                                              |                  |                  |                 |                         | <del>                                     </del> | <del>                                     </del> |  |
| 1         | Medina County              | 06/17/2024 |                          | 06/19/2024                         |                                |                                       |                                         |                                              |                  |                  |                 |                         | <del>                                     </del> | <del>                                     </del> |  |
| 1         | City of Corpus Christi     | 06/17/2024 |                          | 00/10/2024                         | 06/20/2024                     |                                       | 06/21/2024                              |                                              |                  |                  |                 |                         | <b> </b>                                         | -                                                |  |
| <u> </u>  | Nueces County              | 06/17/2024 |                          | 06/19/2024                         | 06/18/2024 06/24/2024          |                                       | 06/21/2024                              |                                              |                  |                  |                 |                         |                                                  | +                                                |  |
| -         | · ·                        |            |                          |                                    | 00/10/2024 00/24/2024          |                                       | 00/10/2024                              |                                              |                  |                  |                 |                         |                                                  | <del>                                     </del> |  |
| 1         | Orange County              | 06/17/2024 |                          | 06/19/2024                         |                                |                                       |                                         |                                              |                  |                  | <u> </u>        |                         | <u> </u>                                         | <u></u>                                          |  |

### **RECOVERY SUMMARY**

| Total     |                     | Date(s)                    |                                        | D.1. O                             | Date Disaster                  | Bata Aslamandadan                     | Bata Lattanta da                        | A december 1 attent                          | Individu         | al Assistance    | Dates           | Public Assistance Dates |                  |                 |
|-----------|---------------------|----------------------------|----------------------------------------|------------------------------------|--------------------------------|---------------------------------------|-----------------------------------------|----------------------------------------------|------------------|------------------|-----------------|-------------------------|------------------|-----------------|
| JDX<br>66 | County / City       | Incident Date DSO Received |                                        | Date Governor<br>Disaster Declared | Declarations Issued /<br>Rec'd | Date Acknowledge<br>Letters (DD) Sent | Date Letter to the<br>Governor Received | Acknowledge Letters<br>(Governor Rec'd) Sent | PDA<br>Requested | PDA<br>Scheduled | PDA<br>Complete | PDA<br>Requested        | PDA<br>Scheduled | PDA<br>Complete |
| 1         | Real County         | 06/17/2024                 |                                        | 06/19/2024                         |                                |                                       |                                         |                                              |                  |                  |                 |                         |                  |                 |
| 1         | City of Bayside     | 06/17/2024                 |                                        |                                    |                                |                                       | 07/08/2024                              |                                              |                  |                  |                 |                         |                  |                 |
| 1         | Refugio County      | 06/17/2024                 |                                        | 06/19/2024                         | 06/25/2024                     |                                       | 06/25/2024                              |                                              |                  |                  |                 |                         |                  |                 |
| 1         | City of Ingleside   | 06/17/2024                 |                                        |                                    |                                |                                       | 06/19/2024                              |                                              |                  |                  |                 |                         |                  |                 |
| 1         | San Patricio County | 06/19/2024                 | 06/20/2024<br>06/24/2024<br>06/27/2024 | 06/19/2024                         | 06/21/2024                     |                                       | 06/25/2024                              |                                              |                  |                  |                 |                         |                  |                 |
| 1         | Starr County        | 06/17/2024                 |                                        | 06/19/2024                         |                                |                                       |                                         |                                              |                  |                  |                 |                         |                  |                 |
| 1         | Uvalde County       | 06/17/2024                 |                                        | 06/19/2024                         |                                |                                       |                                         |                                              |                  |                  |                 |                         |                  |                 |
| 1         | Val Verde County    | 06/17/2024                 |                                        | 06/19/2024                         |                                |                                       |                                         |                                              |                  |                  |                 |                         |                  |                 |
| 1         | Victoria County     | 06/17/2024                 |                                        | 06/19/2024                         |                                |                                       |                                         |                                              |                  |                  |                 |                         |                  |                 |
| 1         | Webb County         | 06/17/2024                 |                                        | 06/19/2024                         |                                |                                       |                                         |                                              |                  |                  |                 |                         |                  |                 |
| 1         | Wharton County      | 06/17/2024                 |                                        | 06/19/2024                         |                                |                                       |                                         |                                              |                  |                  |                 |                         |                  |                 |
| 1         | Willacy County      | 06/17/2024                 |                                        | 06/19/2024                         | 06/27/2024                     |                                       |                                         |                                              |                  |                  |                 |                         |                  |                 |
| 1         | Wilson County       | 06/17/2024                 |                                        | 06/19/2024                         |                                |                                       |                                         |                                              |                  |                  |                 |                         |                  |                 |
| 1         | Zapata County       | 06/17/2024                 |                                        | 06/19/2024                         |                                |                                       |                                         |                                              |                  |                  |                 |                         |                  |                 |
| 1         | Zavala County       | 06/17/2024                 |                                        | 06/19/2024                         |                                |                                       |                                         |                                              |                  |                  |                 |                         |                  |                 |