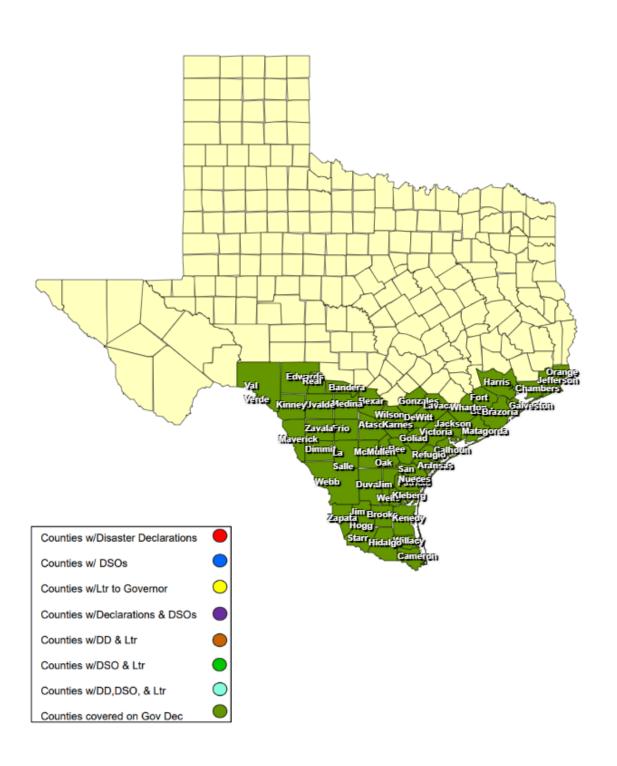

# 24-0015 17JUN Tropical Weather as of 07/22/2024

## **RECOVERY SUMMARY**

| Total     |                            | Date(s)    |                          |                                    | Date Disaster                  |                                       |                                         |                                              | Individu         | al Assistance    | Dates           | Public Assistance Dates |                                                  |                                                  |  |
|-----------|----------------------------|------------|--------------------------|------------------------------------|--------------------------------|---------------------------------------|-----------------------------------------|----------------------------------------------|------------------|------------------|-----------------|-------------------------|--------------------------------------------------|--------------------------------------------------|--|
| JDX<br>66 | County / City              |            | Date DSO Received        | Date Governor<br>Disaster Declared | Declarations Issued /<br>Rec'd | Date Acknowledge<br>Letters (DD) Sent | Date Letter to the<br>Governor Received | Acknowledge Letters<br>(Governor Rec'd) Sent | PDA<br>Requested | PDA<br>Scheduled | PDA<br>Complete | PDA<br>Requested        | PDA<br>Scheduled                                 | PDA<br>Complete                                  |  |
| 1         | Aransas County             | 06/17/2024 | 06/27/2024               | 06/19/2024                         | 06/21/2024                     |                                       | 06/21/2024                              |                                              |                  |                  |                 |                         |                                                  |                                                  |  |
| 1         | Atascosa County            | 06/17/2024 |                          | 06/19/2024                         |                                |                                       |                                         |                                              |                  |                  |                 |                         |                                                  |                                                  |  |
| 1         | Bandera County             | 06/17/2024 |                          | 06/19/2024                         |                                |                                       |                                         |                                              |                  |                  |                 |                         |                                                  |                                                  |  |
| 1         | City of Beeville           | 06/17/2024 | 06/27/2024               |                                    |                                |                                       |                                         |                                              |                  |                  |                 |                         |                                                  |                                                  |  |
| 1         | Bee County                 | 06/17/2024 |                          | 06/19/2024                         |                                |                                       |                                         |                                              |                  |                  |                 |                         |                                                  |                                                  |  |
| 1         | Bexar County               | 06/17/2024 |                          | 06/19/2024                         |                                |                                       |                                         |                                              |                  |                  |                 |                         |                                                  |                                                  |  |
| 1         | Brazoria County            | 06/17/2024 |                          | 06/19/2024                         |                                |                                       |                                         |                                              |                  |                  |                 |                         |                                                  |                                                  |  |
| 1         | Brooks County              | 06/17/2024 |                          | 06/19/2024                         |                                |                                       |                                         |                                              |                  |                  |                 |                         |                                                  |                                                  |  |
| 1         | Calhoun County             | 06/17/2024 |                          | 06/19/2024                         |                                |                                       |                                         |                                              |                  |                  |                 |                         |                                                  |                                                  |  |
| 1         | City of Los Fresnos        | 06/17/2024 | 07/09/2024               |                                    | 06/17/2024                     |                                       | 06/17/2024                              |                                              |                  |                  |                 |                         |                                                  |                                                  |  |
| 1         | City of Port Isabel        | 06/17/2024 |                          |                                    | 06/17/2024                     |                                       | 06/17/2024                              |                                              |                  |                  |                 |                         |                                                  |                                                  |  |
| 1         | City of Rancho Viejo       | 06/17/2024 |                          |                                    | 06/17/2024                     |                                       | 06/17/2024                              |                                              |                  |                  |                 |                         |                                                  |                                                  |  |
| 1         | City of South Padre Island | 06/17/2024 | 06/25/2024               |                                    | 06/17/2024                     |                                       | 06/17/2024                              |                                              |                  |                  |                 |                         |                                                  |                                                  |  |
| 1         | Cameron County             | 06/17/2024 | 06/25/2024               | 06/19/2024                         | 06/17/2024                     |                                       | 06/17/2024                              |                                              |                  |                  |                 |                         |                                                  |                                                  |  |
| 1         | Chambers County            | 06/17/2024 |                          | 06/19/2024                         |                                |                                       |                                         |                                              |                  |                  |                 |                         |                                                  |                                                  |  |
| 1         | DeWitt County              | 06/17/2024 |                          | 06/19/2024                         |                                |                                       |                                         |                                              |                  |                  |                 |                         | İ                                                | 1                                                |  |
| 1         | Dimmit County              | 06/17/2024 |                          | 06/19/2024                         |                                |                                       |                                         |                                              |                  |                  |                 |                         |                                                  |                                                  |  |
| 1         | Duval County               | 06/17/2024 |                          | 06/19/2024                         |                                |                                       |                                         |                                              |                  |                  |                 |                         |                                                  |                                                  |  |
| 1         | Edwards County             | 06/17/2024 |                          | 06/19/2024                         |                                |                                       |                                         |                                              |                  |                  |                 |                         |                                                  |                                                  |  |
| 1         | Fort Bend County           | 06/17/2024 |                          | 06/19/2024                         |                                |                                       |                                         |                                              |                  |                  |                 |                         |                                                  |                                                  |  |
| 1         | Frio County                | 06/17/2024 |                          | 06/19/2024                         |                                |                                       |                                         |                                              |                  |                  |                 |                         |                                                  | <del> </del>                                     |  |
| 1         | Galveston County           | 06/17/2024 |                          | 06/19/2024                         | 06/20/2024                     |                                       |                                         |                                              |                  |                  |                 |                         |                                                  | <del> </del>                                     |  |
| 1         | Goliad County              | 06/17/2024 |                          | 06/19/2024                         |                                |                                       |                                         |                                              |                  |                  |                 |                         |                                                  |                                                  |  |
| 1         | Gonzales County            | 06/17/2024 |                          | 06/19/2024                         |                                |                                       |                                         |                                              |                  |                  |                 |                         |                                                  |                                                  |  |
| 1         | Harris County              | 06/17/2024 |                          | 06/19/2024                         |                                |                                       |                                         |                                              |                  |                  |                 |                         |                                                  |                                                  |  |
| 1         | City of Alton              | 06/18/2024 | 06/20/2024<br>07/01/2024 |                                    |                                |                                       |                                         |                                              |                  |                  |                 |                         |                                                  |                                                  |  |
| 1         | City of Edinburg           | 06/17/2024 |                          |                                    | 06/25/2024                     |                                       | 06/25/2024                              |                                              |                  |                  |                 |                         |                                                  |                                                  |  |
| 1         | City of Elsa               | 06/19/2024 | 06/21/2024               |                                    | 06/20/2024                     |                                       | 06/21/2024                              |                                              |                  |                  |                 |                         |                                                  | <del> </del>                                     |  |
| 1         | City of Mission            | 06/19/2024 |                          |                                    | 06/19/2024                     |                                       | 06/19/2024                              |                                              |                  |                  |                 |                         |                                                  |                                                  |  |
| 1         | City of Palmview           | 06/19/2024 |                          |                                    | 06/20/2024                     |                                       | 06/20/2024                              |                                              |                  |                  |                 |                         |                                                  |                                                  |  |
| 1         | City of Pharr              | 06/20/2024 | 06/25/2024               |                                    | 06/20/2024                     |                                       | 06/20/2024                              |                                              |                  |                  |                 |                         |                                                  |                                                  |  |
| 1         | Hidalgo County             | 06/19/2024 | 06/24/2024               | 06/19/2024                         | 06/20/2024                     |                                       | 06/20/2024                              |                                              |                  |                  |                 |                         |                                                  | <del> </del>                                     |  |
| 1         | Jackson County             | 06/17/2024 |                          | 06/19/2024                         |                                |                                       |                                         |                                              |                  |                  |                 |                         |                                                  | 1                                                |  |
| 1         | Jefferson County           | 06/17/2024 |                          | 06/19/2024                         |                                |                                       |                                         |                                              |                  |                  |                 |                         |                                                  | 1                                                |  |
| 1         | Jim Hogg County            | 06/17/2024 |                          | 06/19/2024                         |                                |                                       |                                         |                                              |                  |                  |                 |                         |                                                  | <u>†                                      </u>   |  |
| 1         | Jim Wells County           | 06/17/2024 |                          | 06/19/2024                         |                                |                                       |                                         |                                              |                  |                  |                 |                         | †                                                | <del>                                     </del> |  |
| 1         | Karnes County              | 06/17/2024 |                          | 06/19/2024                         |                                |                                       |                                         |                                              |                  |                  |                 |                         |                                                  | <del>                                     </del> |  |
| 1         | Kenedy County              | 06/17/2024 |                          | 06/19/2024                         |                                |                                       |                                         |                                              |                  |                  |                 |                         |                                                  | <del>                                     </del> |  |
| 1         | Kinney County              | 06/17/2024 |                          | 06/19/2024                         |                                |                                       |                                         |                                              |                  |                  |                 |                         |                                                  | <del>                                     </del> |  |
| 1         | City of Kingsville         | 06/19/2024 |                          |                                    | 06/20/2024                     |                                       | 06/26/2024                              |                                              |                  |                  |                 |                         |                                                  | <del>                                     </del> |  |
| 1         | Kleberg County             | 06/17/2024 |                          | 06/19/2024                         | 06/19/2024                     |                                       | 06/19/2024                              |                                              |                  |                  |                 |                         | <b>†</b>                                         | <del>                                     </del> |  |
| 1         | La Salle County            | 06/17/2024 |                          | 06/19/2024                         |                                |                                       |                                         |                                              |                  |                  |                 |                         |                                                  | <u> </u>                                         |  |
| 1         | Lavaca County              | 06/17/2024 |                          | 06/19/2024                         |                                |                                       |                                         |                                              |                  |                  |                 |                         | <b>†</b>                                         | <del>                                     </del> |  |
| 1         | Live Oak County            | 06/17/2024 |                          | 06/19/2024                         |                                |                                       |                                         |                                              |                  |                  |                 |                         |                                                  | <del>                                     </del> |  |
| 1         | Matagorda County           | 06/17/2024 |                          | 06/19/2024                         | 06/26/2024                     |                                       |                                         |                                              |                  |                  |                 |                         |                                                  | <del>                                     </del> |  |
| 1         | Maverick County            | 06/17/2024 |                          | 06/19/2024                         |                                |                                       |                                         |                                              |                  |                  |                 |                         | -                                                | +                                                |  |
| 1         | McMullen County            | 06/17/2024 |                          | 06/19/2024                         |                                |                                       |                                         |                                              |                  |                  |                 |                         | <del>                                     </del> | <del>                                     </del> |  |
| 1         | Medina County              | 06/17/2024 |                          | 06/19/2024                         |                                |                                       |                                         |                                              |                  |                  |                 |                         | <del>                                     </del> | <del>                                     </del> |  |
| 1         | City of Corpus Christi     | 06/17/2024 |                          | 00/10/2024                         | 06/20/2024                     |                                       | 06/21/2024                              |                                              |                  |                  |                 |                         | <b> </b>                                         | -                                                |  |
| <u> </u>  | Nueces County              | 06/17/2024 |                          | 06/19/2024                         | 06/18/2024 06/24/2024          |                                       | 06/21/2024                              |                                              |                  |                  |                 |                         |                                                  | +                                                |  |
| -         | · ·                        |            |                          |                                    | 00/10/2024 00/24/2024          |                                       | 00/10/2024                              |                                              |                  |                  |                 |                         |                                                  | <del>                                     </del> |  |
| 1         | Orange County              | 06/17/2024 |                          | 06/19/2024                         |                                |                                       |                                         |                                              |                  |                  | <u> </u>        |                         | <u> </u>                                         | <u></u>                                          |  |

### **RECOVERY SUMMARY**

| Total     |                     | Date(s)                    |                                        | D.1. O                             | Date Disaster                  | Bata Aslamandadan                     | Bata Lattanta da                        | A december 1 attent                          | Individu         | al Assistance    | Dates           | Public Assistance Dates |                  |                 |
|-----------|---------------------|----------------------------|----------------------------------------|------------------------------------|--------------------------------|---------------------------------------|-----------------------------------------|----------------------------------------------|------------------|------------------|-----------------|-------------------------|------------------|-----------------|
| JDX<br>66 | County / City       | Incident Date DSO Received |                                        | Date Governor<br>Disaster Declared | Declarations Issued /<br>Rec'd | Date Acknowledge<br>Letters (DD) Sent | Date Letter to the<br>Governor Received | Acknowledge Letters<br>(Governor Rec'd) Sent | PDA<br>Requested | PDA<br>Scheduled | PDA<br>Complete | PDA<br>Requested        | PDA<br>Scheduled | PDA<br>Complete |
| 1         | Real County         | 06/17/2024                 |                                        | 06/19/2024                         |                                |                                       |                                         |                                              |                  |                  |                 |                         |                  |                 |
| 1         | City of Bayside     | 06/17/2024                 |                                        |                                    |                                |                                       | 07/08/2024                              |                                              |                  |                  |                 |                         |                  |                 |
| 1         | Refugio County      | 06/17/2024                 |                                        | 06/19/2024                         | 06/25/2024                     |                                       | 06/25/2024                              |                                              |                  |                  |                 |                         |                  |                 |
| 1         | City of Ingleside   | 06/17/2024                 |                                        |                                    |                                |                                       | 06/19/2024                              |                                              |                  |                  |                 |                         |                  |                 |
| 1         | San Patricio County | 06/19/2024                 | 06/20/2024<br>06/24/2024<br>06/27/2024 | 06/19/2024                         | 06/21/2024                     |                                       | 06/25/2024                              |                                              |                  |                  |                 |                         |                  |                 |
| 1         | Starr County        | 06/17/2024                 |                                        | 06/19/2024                         |                                |                                       |                                         |                                              |                  |                  |                 |                         |                  |                 |
| 1         | Uvalde County       | 06/17/2024                 |                                        | 06/19/2024                         |                                |                                       |                                         |                                              |                  |                  |                 |                         |                  |                 |
| 1         | Val Verde County    | 06/17/2024                 |                                        | 06/19/2024                         |                                |                                       |                                         |                                              |                  |                  |                 |                         |                  |                 |
| 1         | Victoria County     | 06/17/2024                 |                                        | 06/19/2024                         |                                |                                       |                                         |                                              |                  |                  |                 |                         |                  |                 |
| 1         | Webb County         | 06/17/2024                 |                                        | 06/19/2024                         |                                |                                       |                                         |                                              |                  |                  |                 |                         |                  |                 |
| 1         | Wharton County      | 06/17/2024                 |                                        | 06/19/2024                         |                                |                                       |                                         |                                              |                  |                  |                 |                         |                  |                 |
| 1         | Willacy County      | 06/17/2024                 |                                        | 06/19/2024                         | 06/27/2024                     |                                       |                                         |                                              |                  |                  |                 |                         |                  |                 |
| 1         | Wilson County       | 06/17/2024                 |                                        | 06/19/2024                         |                                |                                       |                                         |                                              |                  |                  |                 |                         |                  |                 |
| 1         | Zapata County       | 06/17/2024                 |                                        | 06/19/2024                         |                                |                                       |                                         |                                              |                  |                  |                 |                         |                  |                 |
| 1         | Zavala County       | 06/17/2024                 |                                        | 06/19/2024                         |                                |                                       |                                         |                                              |                  |                  |                 |                         |                  |                 |