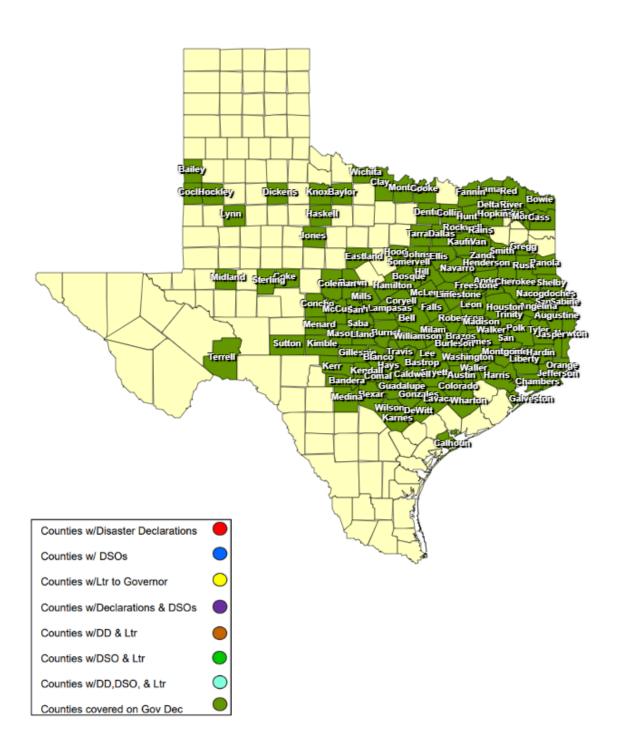

# 24-0014 26APR Severe Weather as of 07/27/2024

| Total      |                      | Date(s)            |                                                              |                                    |                                              |                                       |                                         |                                              | Individu         | al Assistance    | e Dates         | Public           | Assistance I     | Dates           |
|------------|----------------------|--------------------|--------------------------------------------------------------|------------------------------------|----------------------------------------------|---------------------------------------|-----------------------------------------|----------------------------------------------|------------------|------------------|-----------------|------------------|------------------|-----------------|
| JDX<br>168 | County / City        | Incident<br>Period | Date DSO Received                                            | Date Governor<br>Disaster Declared | Date Disaster Declarations<br>Issued / Rec'd | Date Acknowledge<br>Letters (DD) Sent | Date Letter to the<br>Governor Received | Acknowledge Letters<br>(Governor Rec'd) Sent | PDA<br>Requested | PDA<br>Scheduled | PDA<br>Complete | PDA<br>Requested | PDA<br>Scheduled | PDA<br>Complete |
| 1          | City of Palestine    | 04/26/2024         |                                                              |                                    | 06/04/2024                                   |                                       | 06/04/2024                              |                                              |                  |                  |                 |                  |                  |                 |
| 1          | Anderson County      | 04/26/2024         |                                                              | 05/02/2024                         | 05/31/2024                                   |                                       | 05/31/2024                              |                                              |                  |                  |                 |                  |                  |                 |
| 1          | Angelina County      | 04/26/2024         |                                                              | 05/02/2024                         |                                              |                                       |                                         |                                              |                  |                  |                 |                  |                  |                 |
| 1          | City of Poteet       | 04/26/2024         | 05/17/2024                                                   |                                    | 05/15/2024 05/21/2024                        |                                       | 05/15/2024                              |                                              |                  |                  |                 |                  |                  |                 |
| 1          | Austin County        | 04/26/2024         |                                                              | 05/02/2024                         |                                              |                                       |                                         |                                              |                  |                  |                 |                  |                  |                 |
| 1          | Bailey County        | 04/26/2024         | 06/11/2024                                                   | 06/05/2024                         | 06/03/2024 06/07/2024                        |                                       | 06/03/2024                              |                                              |                  |                  |                 |                  |                  |                 |
| 1          | Bandera County       | 04/26/2024         |                                                              | 05/02/2024                         |                                              |                                       |                                         |                                              |                  |                  |                 |                  |                  |                 |
| 1          | Bastrop County       | 04/26/2024         |                                                              | 05/02/2024                         |                                              |                                       |                                         |                                              |                  |                  |                 |                  |                  |                 |
| 1          | City of Seymour      | 04/26/2024         |                                                              |                                    | 06/11/2024                                   |                                       | 06/11/2024                              |                                              |                  |                  |                 |                  |                  |                 |
| 1          | Baylor County        | 04/26/2024         |                                                              | 04/30/2024                         | 06/11/2024                                   |                                       | 06/11/2024                              |                                              |                  |                  |                 |                  |                  |                 |
| 1          | City of Temple       | 04/26/2024         |                                                              |                                    | 06/01/2024                                   |                                       |                                         |                                              |                  |                  |                 |                  |                  |                 |
| 1          | Bell County          | 04/26/2024         |                                                              | 05/02/2024                         | 05/22/2024 05/29/2024                        |                                       | 05/22/2024<br>05/30/2024                |                                              |                  |                  |                 |                  |                  |                 |
| 1          | Bexar County         | 04/26/2024         |                                                              | 05/02/2024                         |                                              |                                       |                                         |                                              |                  |                  |                 |                  |                  |                 |
| 1          | Blanco County        | 05/09/2024         | 05/21/2024                                                   | 05/02/2024                         | 05/10/2024 05/14/2024                        |                                       |                                         |                                              |                  |                  |                 |                  |                  |                 |
| 1          | City of Valley Mills | 04/27/2024         |                                                              |                                    | 05/08/2024                                   |                                       |                                         |                                              |                  |                  |                 |                  |                  |                 |
| 1          | Bosque County        | 05/01/2024         | 05/08/2024                                                   | 05/02/2024                         | 05/06/2024                                   |                                       | 05/06/2024                              |                                              |                  |                  |                 |                  |                  |                 |
| 1          | Bowie County         | 04/26/2024         | 06/18/2024                                                   | 06/05/2024                         | 06/04/2024                                   |                                       | 06/04/2024                              |                                              |                  |                  |                 |                  |                  | 1               |
| 1          | Brazos County        | 04/28/2024         | 05/08/2024 05/19/2024                                        | 05/02/2024                         | 05/07/2024 05/14/2024                        |                                       | 05/06/2024                              |                                              |                  |                  |                 |                  |                  |                 |
| 1          | Brown County         | 05/04/2024         | 05/13/2024                                                   | 05/15/2024                         | 05/08/2024 05/13/2024                        |                                       | 05/09/2024                              |                                              |                  |                  |                 |                  |                  |                 |
| 1          | Burleson County      | 04/26/2024         |                                                              | 05/02/2024                         |                                              |                                       |                                         |                                              |                  |                  |                 |                  |                  |                 |
| 1          | Burnet County        | 04/26/2024         | 05/13/2024                                                   | 05/02/2024                         | 05/08/2024                                   |                                       | 05/08/2024                              |                                              |                  |                  |                 |                  |                  |                 |
| 1          | Caldwell County      | 04/26/2024         |                                                              | 05/02/2024                         |                                              |                                       |                                         |                                              |                  |                  |                 |                  |                  |                 |
| 1          | Calhoun County       | 05/15/2024         | 05/17/2024 05/21/2024                                        | 05/20/2024                         | 05/15/2024                                   |                                       | 05/15/2024                              |                                              |                  |                  |                 |                  |                  |                 |
| 1          | Cass County          | 04/26/2024         | 06/28/2024                                                   | 06/05/2024                         | 06/05/2024                                   |                                       | 06/05/2024                              |                                              |                  |                  |                 |                  |                  |                 |
| 1          | Chambers County      | 04/26/2024         |                                                              | 04/30/2024                         |                                              |                                       |                                         |                                              |                  |                  |                 |                  |                  |                 |
| 1          | Cherokee County      | 04/26/2024         | 06/21/2024                                                   | 05/02/2024                         | 06/18/2024                                   |                                       | 06/18/2024                              |                                              |                  |                  |                 |                  |                  |                 |
| 1          | Clay County          | 05/02/2024         | 05/03/2024 05/09/2024                                        | 05/07/2024                         | 05/02/2024 05/06/2024<br>06/03/2024          |                                       | 05/02/2024<br>05/06/2024<br>06/03/2024  |                                              |                  |                  |                 |                  |                  |                 |
| 1          | Cochran County       | 04/26/2024         |                                                              | 06/28/2024                         |                                              |                                       |                                         |                                              |                  |                  |                 |                  |                  |                 |
| 1          | Coke County          | 05/03/2024         |                                                              | 06/28/2024                         | 06/25/2024                                   |                                       |                                         |                                              |                  |                  |                 |                  |                  |                 |
| 1          | Coke County          | 05/03/2024         | 06/25/2024                                                   | 06/28/2024                         |                                              |                                       |                                         |                                              |                  |                  |                 |                  |                  |                 |
| 1          | Coleman County       | 05/04/2024         | 05/17/2024                                                   | 05/07/2024                         | 05/07/2024 05/13/2024                        |                                       |                                         |                                              |                  |                  |                 |                  |                  |                 |
| 1          | City of Richardson   | 05/28/2024         |                                                              |                                    | 05/29/2024                                   |                                       |                                         |                                              |                  |                  |                 |                  |                  |                 |
| 1          | Collin County        | 05/25/2024         |                                                              | 05/26/2024                         | 05/26/2024                                   |                                       |                                         |                                              |                  |                  |                 |                  |                  |                 |
| 1          | Colorado County      | 04/26/2024         |                                                              | 05/02/2024                         |                                              |                                       |                                         |                                              |                  |                  |                 |                  |                  |                 |
| 1          | Comal County         | 04/26/2024         |                                                              | 05/02/2024                         |                                              |                                       |                                         |                                              |                  |                  |                 |                  |                  |                 |
| 1          | Concho County        | 05/16/2024         |                                                              | 05/15/2024                         | 05/16/2024                                   |                                       |                                         |                                              |                  |                  |                 |                  |                  |                 |
| 1          | Cooke County         | 05/25/2024         |                                                              | 05/26/2024                         | 05/28/2024                                   |                                       | 05/28/2024                              |                                              |                  |                  |                 |                  |                  |                 |
| 1          | Coryell County       | 05/04/2024         | 05/24/2024 05/29/2024                                        | 05/02/2024                         | 05/05/2024                                   |                                       |                                         |                                              |                  |                  |                 |                  |                  |                 |
| 1          | City of Garland      | 04/26/20224        |                                                              |                                    | 05/31/2024                                   |                                       |                                         |                                              |                  |                  |                 |                  |                  |                 |
| 1          | City of Richardson   | 05/28/2024         |                                                              |                                    | 05/29/2024                                   |                                       |                                         |                                              |                  |                  |                 |                  |                  |                 |
| 1          | Dallas County        | 05/28/2024         |                                                              | 05/30/2024                         | 05/28/2024                                   |                                       |                                         |                                              |                  |                  |                 |                  |                  |                 |
| 1          | Delta County         | 05/09/2024         | 05/13/2024                                                   | 05/20/2024                         | 05/13/2024 05/17/2024                        |                                       | 05/13/2024                              |                                              | -                | -                | 1               | 1                | 1                | r               |
| 1          | City of Flower Mound | 04/26/2024         | 05/30/2024 05/30/2024<br>06/06/2024 06/07/2024<br>06/11/2024 |                                    |                                              |                                       |                                         |                                              |                  |                  |                 |                  |                  |                 |
| 1          | City of Lewisville   | 05/28/2024         |                                                              |                                    | 05/28/2024                                   |                                       |                                         |                                              |                  |                  |                 |                  |                  |                 |
| 1          | City of Little Elm   | 05/28/2024         | 06/04/2024                                                   |                                    |                                              |                                       |                                         |                                              |                  |                  |                 |                  |                  |                 |
| 1          | Denton County        | 04/26/2024         | 06/03/2024 06/06/2024<br>06/07/2024                          | 05/26/2024                         | 05/28/2024                                   |                                       |                                         |                                              |                  |                  |                 |                  |                  |                 |
| 1          | DeWitt County        | 04/26/2024         |                                                              | 05/02/2024                         |                                              |                                       |                                         |                                              |                  |                  |                 |                  |                  |                 |