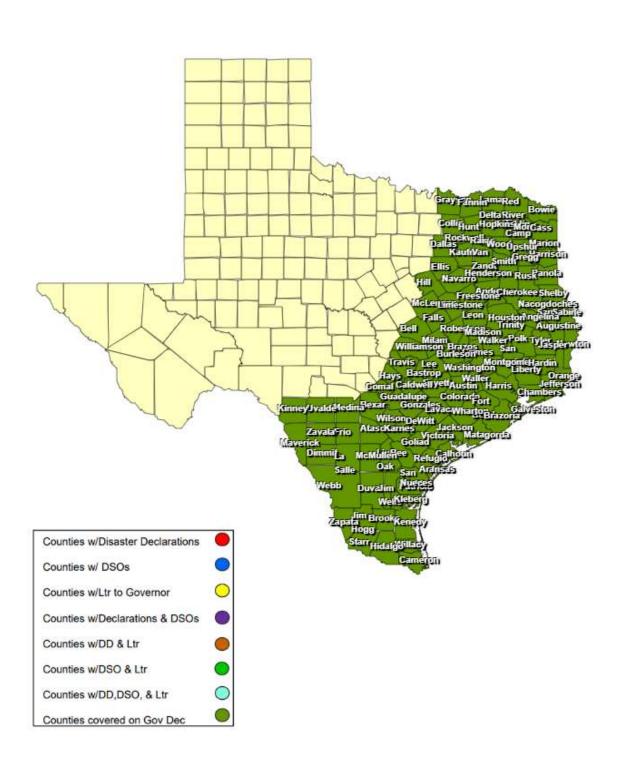

# 24-0016 06JUL Tropical Weather as of 09/09/2024

| Total      |                           | Date(s)            |                                                              | Date Governor                                    | Date Disaster                  |                                       | Date Letter to the   | Acknowledge Letters      | Individu | al Assistanc     | e Dates | Public           | Assistance | Dates                                            |
|------------|---------------------------|--------------------|--------------------------------------------------------------|--------------------------------------------------|--------------------------------|---------------------------------------|----------------------|--------------------------|----------|------------------|---------|------------------|------------|--------------------------------------------------|
| JDX<br>220 | County / City             | Incident<br>Period | Date DSO Received                                            | Disaster<br>Declared                             | Declarations Issued /<br>Rec'd | Date Acknowledge<br>Letters (DD) Sent | Governor<br>Received | (Governor Rec'd)<br>Sent | PDA      | PDA<br>Scheduled | PDA     | PDA<br>Requested | PDA        | PDA                                              |
| 1          | Anderson County           | 07/06/2024         |                                                              | 07/06/2024                                       |                                |                                       |                      |                          |          |                  |         |                  |            |                                                  |
| 1          | Angelina County           | 07/06/2024         |                                                              | 07/06/2024                                       |                                |                                       |                      |                          |          |                  |         |                  |            |                                                  |
| 1          | City of Fulton            | 07/05/2024         |                                                              |                                                  | 07/05/2024                     |                                       |                      |                          |          |                  |         |                  |            |                                                  |
| 1          | City of Rockport          | 07/06/2024         |                                                              |                                                  | 07/05/2024                     |                                       |                      |                          |          |                  |         |                  |            |                                                  |
| 1          | Aransas County            | 07/05/2024         | 07/11/2024                                                   | 07/05/2024                                       | 07/05/2024                     |                                       | 07/05/2024           |                          |          |                  |         |                  |            |                                                  |
| 1          | Atascosa County           | 07/05/2024         |                                                              | 07/05/2024                                       |                                |                                       |                      |                          |          |                  |         |                  |            |                                                  |
| 1          | Austin County             | 07/06/2024         |                                                              | 07/06/2024                                       | 07/12/2024                     |                                       |                      |                          |          |                  |         |                  |            |                                                  |
| 1          | Bastrop County            | 07/05/2024         |                                                              | 07/06/2024                                       | 07/05/2024                     |                                       | 07/05/2024           |                          |          |                  |         |                  |            |                                                  |
| 1          | City of Beeville          | 07/11/2024         | 07/11/2024                                                   |                                                  |                                |                                       |                      |                          |          |                  |         |                  |            |                                                  |
| 1          | Bee County                | 07/05/2024         | 07/11/2024                                                   | 07/05/2024                                       |                                |                                       |                      |                          |          |                  |         |                  |            |                                                  |
| 1          | Bell County               | 07/06/2024         |                                                              | 07/06/2024                                       |                                |                                       |                      |                          |          |                  |         |                  |            |                                                  |
| 1          | Bexar County              | 07/05/2024         |                                                              | 07/05/2024                                       |                                |                                       |                      |                          |          |                  |         |                  |            |                                                  |
| 1          | Bowie County              | 07/06/2024         |                                                              | 07/06/2024                                       |                                |                                       |                      |                          |          |                  |         |                  |            |                                                  |
| 1          | City of Alvin             | 07/06/2024         |                                                              |                                                  | 07/06/2024                     |                                       |                      |                          |          |                  |         |                  |            |                                                  |
| 1          | City of Angleton          | 07/06/2024         | 07/11/2024 07/12/2024                                        |                                                  | 07/06/2024                     |                                       |                      |                          |          |                  |         |                  |            |                                                  |
| <u>'</u>   | Oity of Aligietoff        |                    | 07/15/2024 07/23/2024                                        |                                                  | 07/13/2024                     |                                       |                      |                          |          |                  |         |                  |            |                                                  |
| 1          | City of Brazoria          | 07/07/2024         |                                                              |                                                  | 07/07/2024                     |                                       |                      |                          |          |                  |         |                  |            |                                                  |
| 1          | City of Brookside Village | 07/07/2024         | 07/15/2024                                                   |                                                  | 07/07/2024<br>07/13/2024       |                                       | 07/12/2024           |                          |          |                  |         |                  |            |                                                  |
| 1          | City of Clute             | 07/07/2024         | 07/10/2024                                                   |                                                  | 07/06/2024                     |                                       |                      |                          |          |                  |         |                  |            |                                                  |
| 1          | City of Danbury           | 07/06/2024         | 07/10/2024 07/14/2024<br>07/23/2024 08/01/2024               |                                                  | 07/07/2024                     |                                       |                      |                          |          |                  |         |                  |            |                                                  |
| 1          | City of Freeport          | 07/06/2024         | 07/10/2024                                                   |                                                  | 07/07/2024                     |                                       |                      |                          |          |                  |         |                  |            |                                                  |
| 1          | City of Iowa Colony       | 07/07/2024         | 07/10/2024                                                   |                                                  | 07/07/2024                     |                                       |                      |                          |          |                  |         |                  |            |                                                  |
| 1          | City of Jones Creek       | 07/06/2024         | 07/24/2024 08/08/2024                                        |                                                  | 07/06/2024                     |                                       |                      |                          |          |                  |         |                  |            |                                                  |
| 1          | City of Lake Jackson      | 07/07/2024         | 07/10/2024 07/15/2024<br>08/07/2024 08/07/2024               |                                                  | 07/07/2024                     |                                       | 07/12/2024           |                          |          |                  |         |                  |            |                                                  |
| 1          | City of Pearland          | 07/06/2024         | 07/12/2024 07/13/2024<br>07/16/2024 07/18/2024<br>07/23/2024 |                                                  | 07/06/2024                     |                                       |                      |                          |          |                  |         |                  |            |                                                  |
| 1          | City of Quintana          | 07/07/2024         | 07/15/2024                                                   |                                                  |                                |                                       |                      |                          |          |                  |         |                  |            |                                                  |
| 1          | City of Richwood          | 07/10/2024         | 07/10/2024                                                   |                                                  | 07/07/2024                     |                                       |                      |                          |          |                  |         |                  |            |                                                  |
| 1          | City of Sandy Point       | 07/07/2024         | 07/10/2024                                                   |                                                  |                                |                                       |                      |                          |          |                  |         |                  |            |                                                  |
| 1          | City of Sweeny            | 07/07/2024         | 07/11/2024                                                   | 1                                                | 07/13/2024                     |                                       |                      |                          |          |                  |         |                  |            |                                                  |
| 1          | City of West Columbia     | 07/07/2024         | 07/11/2024                                                   |                                                  | 07/06/2024<br>07/11/2024       |                                       |                      |                          |          |                  |         |                  |            |                                                  |
| 1          | Brazoria County           | 07/06/2024         | 07/12/2024 07/13/2024                                        | 07/06/2024                                       | 07/06/2024                     |                                       | 07/06/2024           |                          |          |                  |         |                  |            |                                                  |
| 1          | Brazos County             | 07/06/2024         |                                                              | 07/06/2024                                       | 07/07/2024                     |                                       |                      |                          |          |                  |         |                  |            |                                                  |
| 1          | Brooks County             | 07/05/2024         |                                                              | 07/05/2024                                       |                                | 1                                     |                      |                          |          |                  |         |                  |            |                                                  |
| 1          | Burleson County           | 07/06/2024         |                                                              | 07/06/2024                                       |                                |                                       |                      |                          |          |                  |         |                  |            |                                                  |
| 1          | Caldwell County           | 07/06/2024         |                                                              | 07/06/2024                                       |                                |                                       |                      |                          |          |                  |         |                  | Ì          |                                                  |
| 1          |                           | 07/06/2024         |                                                              | 1                                                | 07/06/2024                     |                                       | 07/06/2024           |                          |          |                  |         |                  |            |                                                  |
| 1          | City of Port Lavaca       |                    |                                                              |                                                  | 07/06/2024                     |                                       | 07/06/2024           |                          |          |                  |         |                  |            |                                                  |
| 1          | City of Seadrift          | 07/06/2024         |                                                              | 1                                                | 07/06/2024                     |                                       | 07/06/2024           |                          |          |                  |         |                  |            |                                                  |
| 1          | Calhoun County            | 07/05/2024         | 07/15/2024 07/16/2024<br>07/17/2024                          | 07/05/2024                                       | 07/06/2024                     |                                       | 07/06/2024           |                          |          |                  |         |                  |            |                                                  |
| 1          | City of Combes            | 07/05/2024         |                                                              | <del>                                     </del> | 07/05/2024                     |                                       | 07/05/2024           |                          |          |                  |         |                  | <b>-</b>   | <del>                                     </del> |
| 1          |                           | 07/03/2024         | 07/09/2024                                                   | 1                                                | 07/03/2024                     |                                       | 07/03/2024           |                          |          |                  |         |                  |            |                                                  |
| 1          | City of Los Indios        | 07/03/2024         |                                                              | 1                                                | 07/03/2024                     |                                       | 07/03/2024           |                          |          |                  |         |                  |            |                                                  |
| 1          | · ·                       | 07/03/2024         | 07/10/2024                                                   | <del>                                     </del> | 07/03/2024                     |                                       |                      |                          |          |                  |         |                  | <b>-</b>   | <del>                                     </del> |
| 1          | City of Port Isabel       | 07/03/2024         | 07/10/2024                                                   | <del>                                     </del> | 07/03/2024                     |                                       | 07/03/2024           |                          |          |                  |         |                  | <b>-</b>   | $\vdash$                                         |
| '          | City of Fort Isabel       | 3770072024         | 37713/2024                                                   | 1                                                | 01/00/2024                     | L                                     | 07/00/2024           |                          |          |                  |         |                  |            | <u> </u>                                         |