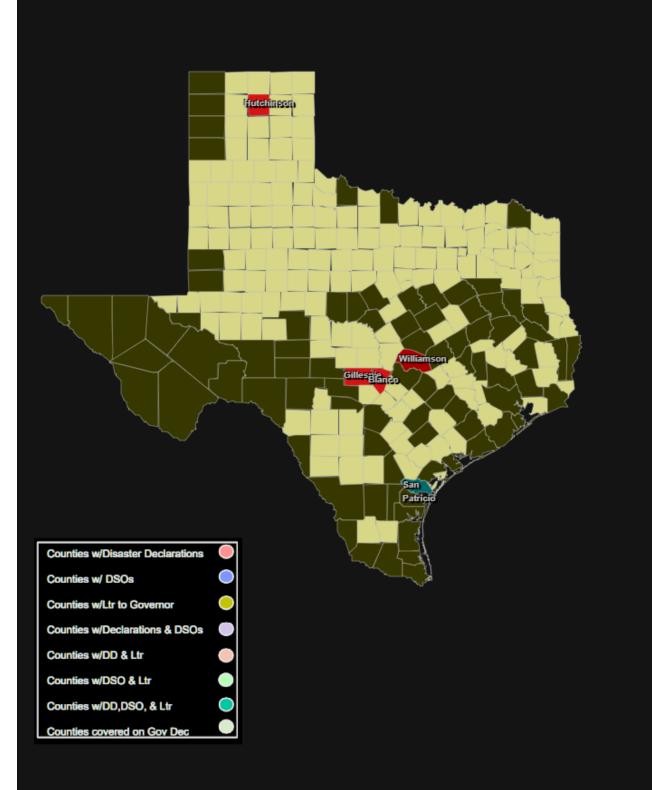

## **RECOVERY SUMMARY**

| Total    |                     | Date(s)            | Date DSO   | e DSO Date Governor Date Disaster Date Acknowledge Date Letter to the Acknowledge Letters |                                | Individu          | ıal Assistance    | Dates                                   | Public           | Public Assistance Dates |                 |                  |                  |                 |
|----------|---------------------|--------------------|------------|-------------------------------------------------------------------------------------------|--------------------------------|-------------------|-------------------|-----------------------------------------|------------------|-------------------------|-----------------|------------------|------------------|-----------------|
| JDX<br>6 | County / City       | Incident<br>Period |            | Disaster Declared                                                                         | Declarations Issued /<br>Rec'd | Letters (DD) Sent | Governor Received | Sovernor Received (Governor Rec'd) Sent | PDA<br>Requested | PDA<br>Scheduled        | PDA<br>Complete | PDA<br>Requested | PDA<br>Scheduled | PDA<br>Complete |
| 1        | Blanco County       | 03/02/2025         |            |                                                                                           | 03/02/2025                     |                   |                   |                                         |                  |                         |                 |                  |                  |                 |
| 1        | Gillespie County    | 03/03/2025         |            |                                                                                           | 03/03/2025                     |                   |                   |                                         |                  |                         |                 |                  |                  |                 |
| 1        | Hutchinson County   | 02/01/2025         |            |                                                                                           | 02/01/2025                     |                   |                   |                                         |                  |                         |                 |                  |                  |                 |
| 1        | City of Sinton      | 03/04/2025         |            |                                                                                           | 03/05/2025                     |                   |                   |                                         |                  |                         |                 |                  |                  |                 |
| 1        | San Patricio County | 03/04/2025         | 03/07/2025 |                                                                                           | 03/05/2025                     |                   | 03/05/2025        |                                         |                  |                         |                 |                  |                  |                 |
| 1        | Williamson County   | 03/03/2025         |            |                                                                                           | 03/03/2025                     |                   |                   |                                         |                  |                         |                 |                  |                  |                 |