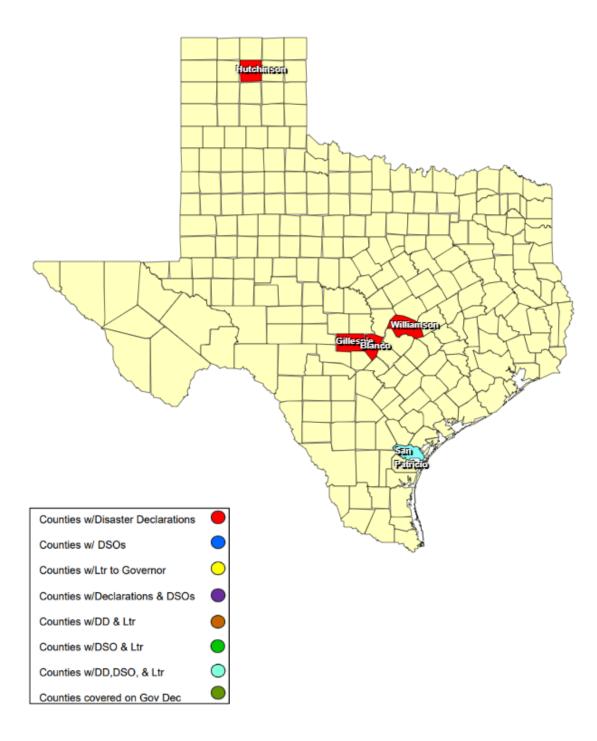

## **RECOVERY SUMMARY**

| Total    | County / City       | Date(s)<br>Incident<br>Period | Date DSO<br>Received | Date Governor     | Date Disaster<br>Declarations Issued /<br>Rec'd | Date Acknowledge<br>Letters (DD) Sent | Date Letter to the<br>Governor Received | Acknowledge Letters   | Individu         | al Assistance    | Dates           | Public Assistance Dates |                  |                 |  |
|----------|---------------------|-------------------------------|----------------------|-------------------|-------------------------------------------------|---------------------------------------|-----------------------------------------|-----------------------|------------------|------------------|-----------------|-------------------------|------------------|-----------------|--|
| JDX<br>6 |                     |                               |                      | Disaster Declared |                                                 |                                       |                                         | (Governor Rec'd) Sent | PDA<br>Requested | PDA<br>Scheduled | PDA<br>Complete | PDA<br>Requested        | PDA<br>Scheduled | PDA<br>Complete |  |
| 1        | Blanco County       | 03/02/2025                    |                      |                   | 03/02/2025                                      |                                       |                                         |                       |                  |                  |                 |                         |                  |                 |  |
| 1        | Gillespie County    | 03/03/2025                    |                      |                   | 03/03/2025                                      |                                       |                                         |                       |                  |                  |                 |                         |                  |                 |  |
| 1        | Hutchinson County   | 02/01/2025                    |                      |                   | 02/01/2025                                      |                                       |                                         |                       |                  |                  |                 |                         |                  |                 |  |
| 1        | City of Sinton      | 03/04/2025                    |                      |                   | 03/05/2025                                      |                                       |                                         |                       |                  |                  |                 |                         |                  |                 |  |
| 1        | San Patricio County | 03/04/2025                    | 03/07/2025           |                   | 03/05/2025                                      |                                       | 03/05/2025                              |                       |                  |                  |                 |                         |                  |                 |  |
| 1        | Williamson County   | 03/03/2025                    |                      |                   | 03/03/2025                                      |                                       |                                         |                       |                  |                  |                 |                         |                  |                 |  |