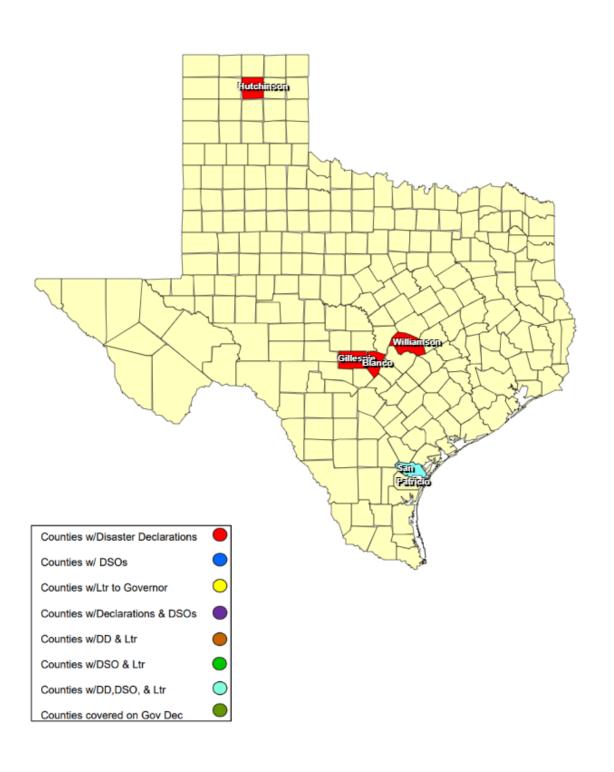

## **RECOVERY SUMMARY**

| Total    | County / City       | Date(s)            | Date DSO<br>Received | Date Governor<br>Disaster Declared | Date Disaster<br>Declarations Issued /<br>Rec'd | Date Acknowledge<br>Letters (DD) Sent | Date Letter to the<br>Governor Received | Acknowledge Letters   | Individu         | ıal Assistance   | Dates           | Public Assistance Dates |                  |                 |  |
|----------|---------------------|--------------------|----------------------|------------------------------------|-------------------------------------------------|---------------------------------------|-----------------------------------------|-----------------------|------------------|------------------|-----------------|-------------------------|------------------|-----------------|--|
| JDX<br>6 |                     | Incident<br>Period |                      |                                    |                                                 |                                       |                                         | (Governor Rec'd) Sent | PDA<br>Requested | PDA<br>Scheduled | PDA<br>Complete | PDA<br>Requested        | PDA<br>Scheduled | PDA<br>Complete |  |
| 1        | Blanco County       | 03/02/2025         |                      |                                    | 03/02/2025                                      |                                       |                                         |                       |                  |                  |                 |                         |                  |                 |  |
| 1        | Gillespie County    | 03/03/2025         |                      |                                    | 03/03/2025                                      |                                       |                                         |                       |                  |                  |                 |                         |                  |                 |  |
| 1        | Hutchinson County   | 02/01/2025         |                      |                                    | 02/01/2025                                      |                                       |                                         |                       |                  |                  |                 |                         |                  |                 |  |
| 1        | City of Sinton      | 03/04/2025         |                      |                                    | 03/05/2025                                      |                                       |                                         |                       |                  |                  |                 |                         |                  |                 |  |
| 1        | San Patricio County | 03/04/2025         | 03/07/2025           |                                    | 03/05/2025                                      |                                       | 03/05/2025                              |                       |                  |                  |                 |                         |                  |                 |  |
| 1        | Williamson County   | 03/03/2025         |                      |                                    | 03/03/2025                                      |                                       |                                         |                       |                  |                  |                 |                         |                  |                 |  |