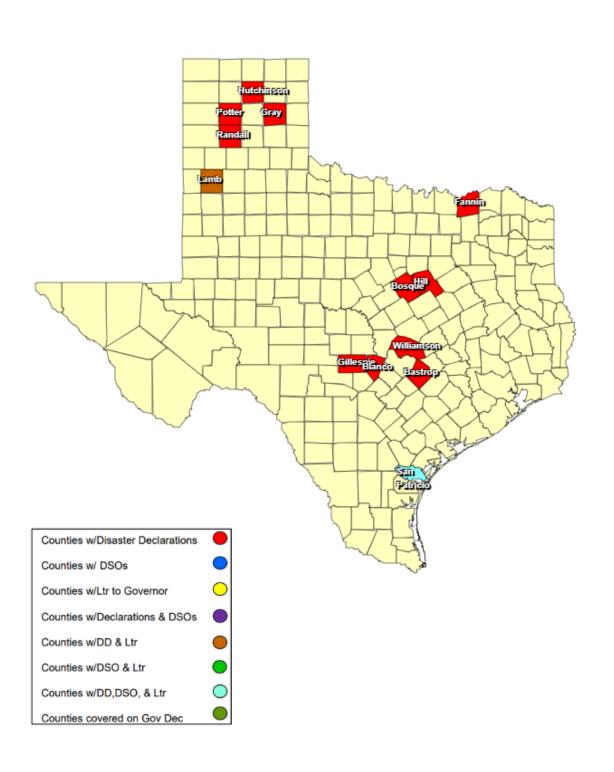

## 25-0001 Wildfire Season 2025 as of 03/18/2025

## **RECOVERY SUMMARY**

| Total     | County / City       |            | D-4- D00             | Data Carrana                       | Date Disaster                  | Data Aalaaaadaa                       | D-4- 1 -444- 41                         | A -l d - d 1 -44                             | Individu         | al Assistance    | Dates           | Public Assistance Dates |                  |                 |  |
|-----------|---------------------|------------|----------------------|------------------------------------|--------------------------------|---------------------------------------|-----------------------------------------|----------------------------------------------|------------------|------------------|-----------------|-------------------------|------------------|-----------------|--|
| JDX<br>16 |                     |            | Date DSO<br>Received | Date Governor<br>Disaster Declared | Declarations Issued /<br>Rec'd | Date Acknowledge<br>Letters (DD) Sent | Date Letter to the<br>Governor Received | Acknowledge Letters<br>(Governor Rec'd) Sent | PDA<br>Requested | PDA<br>Scheduled | PDA<br>Complete | PDA<br>Requested        | PDA<br>Scheduled | PDA<br>Complete |  |
| 1         | Bastrop County      | 03/13/2025 |                      |                                    | 03/13/2025 03/14/2025          |                                       |                                         |                                              |                  |                  |                 |                         |                  |                 |  |
| 1         | Blanco County       | 03/02/2025 |                      |                                    | 03/02/2025                     |                                       |                                         |                                              |                  |                  |                 |                         |                  |                 |  |
| 1         | Bosque County       | 03/13/2025 |                      |                                    | 03/13/2025                     |                                       |                                         |                                              |                  |                  |                 |                         |                  |                 |  |
| 1         | Fannin County       | 03/17/2025 |                      |                                    | 03/17/2025                     |                                       |                                         |                                              |                  |                  |                 |                         |                  |                 |  |
| 1         | Gillespie County    | 03/03/2025 |                      |                                    | 03/03/2025 03/15/2025          |                                       |                                         |                                              |                  |                  |                 |                         |                  |                 |  |
| 1         | Gray County         | 03/14/2025 |                      |                                    | 03/14/2025                     |                                       |                                         |                                              |                  |                  |                 |                         |                  |                 |  |
| 1         | Hill County         | 03/13/2025 |                      |                                    | 03/13/2025                     |                                       |                                         |                                              |                  |                  |                 |                         |                  |                 |  |
| 1         | Hutchinson County   | 02/01/2025 |                      |                                    | 02/01/2025 03/17/2025          |                                       |                                         |                                              |                  |                  |                 |                         |                  |                 |  |
| 1         | Lamb County         | 03/14/2025 |                      |                                    | 03/14/2025                     |                                       | 03/14/2025                              |                                              |                  |                  |                 |                         |                  |                 |  |
| 1         | City of Amarillo    | 03/14/2025 | 03/14/2025           |                                    | 03/14/2025                     |                                       |                                         |                                              |                  |                  |                 |                         |                  |                 |  |
| 1         | Potter County       | 03/14/2025 |                      |                                    | 03/14/2025                     |                                       |                                         |                                              |                  |                  |                 |                         |                  |                 |  |
| 1         | City of Canyon      | 03/14/2025 |                      |                                    | 03/14/2025                     |                                       |                                         |                                              |                  |                  |                 |                         |                  |                 |  |
| 1         | Randall County      | 03/13/2025 |                      |                                    | 03/13/2025                     |                                       |                                         |                                              |                  |                  |                 |                         |                  |                 |  |
| 1         | City of Sinton      | 03/04/2025 |                      |                                    | 03/05/2025                     |                                       |                                         |                                              |                  |                  |                 |                         |                  |                 |  |
| 1         | San Patricio County | 03/04/2025 | 03/07/2025           |                                    | 03/05/2025                     |                                       | 03/05/2025                              |                                              |                  |                  |                 |                         |                  |                 |  |
| 1         | Williamson County   | 03/03/2025 | •                    |                                    | 03/03/2025                     | _                                     |                                         |                                              |                  |                  | ·               |                         |                  |                 |  |