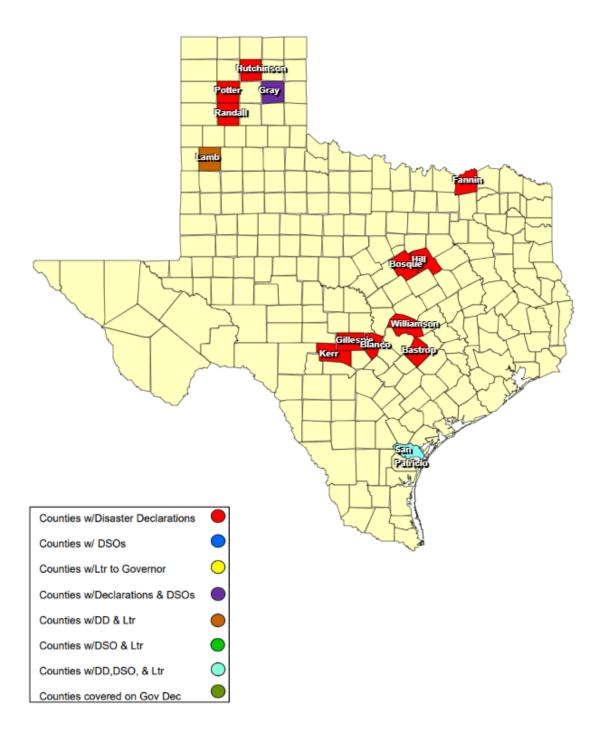

## **RECOVERY SUMMARY**

| Total     | County / City       |            | Data DCO             | Data Cavaraa                       | Date Disaster                  | Data Asknowlades                      | Date Letter to the |                                              | Individu         | al Assistance    | Dates           | Public Assistance Dates |                  |                 |  |
|-----------|---------------------|------------|----------------------|------------------------------------|--------------------------------|---------------------------------------|--------------------|----------------------------------------------|------------------|------------------|-----------------|-------------------------|------------------|-----------------|--|
| JDX<br>17 |                     |            | Date DSO<br>Received | Date Governor<br>Disaster Declared | Declarations Issued /<br>Rec'd | Date Acknowledge<br>Letters (DD) Sent | Governor Received  | Acknowledge Letters<br>(Governor Rec'd) Sent | PDA<br>Requested | PDA<br>Scheduled | PDA<br>Complete | PDA<br>Requested        | PDA<br>Scheduled | PDA<br>Complete |  |
| 1         | Bastrop County      | 03/13/2025 |                      |                                    | 03/13/2025 03/14/2025          |                                       |                    |                                              |                  |                  |                 |                         |                  |                 |  |
| 1         | Blanco County       | 03/02/2025 |                      |                                    | 03/02/2025                     |                                       |                    |                                              |                  |                  |                 |                         |                  |                 |  |
| 1         | Bosque County       | 03/13/2025 |                      |                                    | 03/13/2025                     |                                       |                    |                                              |                  |                  |                 |                         |                  |                 |  |
| 1         | Fannin County       | 03/17/2025 |                      |                                    | 03/17/2025                     |                                       |                    |                                              |                  |                  |                 |                         |                  |                 |  |
| 1         | Gillespie County    | 03/03/2025 |                      |                                    | 03/03/2025 03/15/2025          |                                       |                    |                                              |                  |                  |                 |                         |                  |                 |  |
| 1         | Gray County         | 03/14/2025 | 03/18/2025           |                                    | 03/14/2025                     |                                       |                    |                                              |                  |                  |                 |                         |                  |                 |  |
| 1         | Hill County         | 03/13/2025 |                      |                                    | 03/13/2025                     |                                       |                    |                                              |                  |                  |                 |                         |                  |                 |  |
| 1         | Hutchinson County   | 02/01/2025 |                      |                                    | 02/01/2025 03/17/2025          |                                       |                    |                                              |                  |                  |                 |                         |                  |                 |  |
| 1         | Kerr County         | 03/17/2025 |                      |                                    | 03/17/2025                     |                                       |                    |                                              |                  |                  |                 |                         |                  |                 |  |
| 1         | Lamb County         | 03/14/2025 |                      |                                    | 03/14/2025                     |                                       | 03/14/2025         |                                              |                  |                  |                 |                         |                  |                 |  |
| 1         | City of Amarillo    | 03/14/2025 | 03/14/2025           |                                    | 03/14/2025                     |                                       |                    |                                              |                  |                  |                 |                         |                  |                 |  |
| 1         | Potter County       | 03/14/2025 |                      |                                    | 03/14/2025                     |                                       |                    |                                              |                  |                  |                 |                         |                  |                 |  |
| 1         | City of Canyon      | 03/14/2025 |                      |                                    | 03/14/2025                     |                                       |                    |                                              |                  |                  |                 |                         |                  |                 |  |
| 1         | Randall County      | 03/13/2025 |                      |                                    | 03/13/2025                     |                                       |                    |                                              |                  |                  |                 |                         |                  |                 |  |
| 1         | City of Sinton      | 03/04/2025 |                      |                                    | 03/05/2025                     |                                       |                    |                                              |                  |                  |                 |                         |                  |                 |  |
| 1         | San Patricio County | 03/04/2025 | 03/07/2025           |                                    | 03/05/2025                     |                                       | 03/05/2025         |                                              |                  |                  |                 |                         |                  |                 |  |
| 1         | Williamson County   | 03/03/2025 |                      |                                    | 03/03/2025                     |                                       |                    |                                              |                  |                  |                 |                         |                  |                 |  |