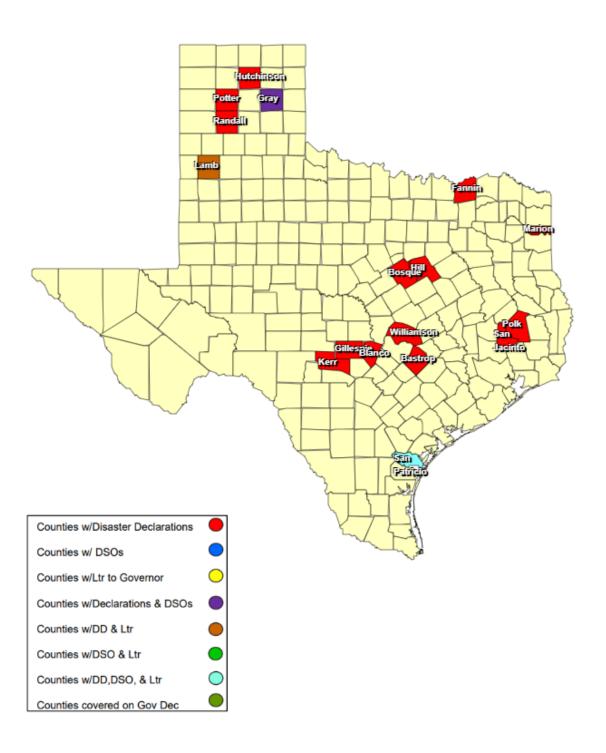

## **RECOVERY SUMMARY**

| Total     | County / City       | Date(s)            | Date DSO                 | Date Governor     | Date Disaster<br>Declarations Issued /<br>Rec'd | Date Acknowledge  | Date Letter to the | Acknowledge Letters   | Individu         | ual Assistance   | Dates           | Public Assistance Dates |                  |                 |  |
|-----------|---------------------|--------------------|--------------------------|-------------------|-------------------------------------------------|-------------------|--------------------|-----------------------|------------------|------------------|-----------------|-------------------------|------------------|-----------------|--|
| JDX<br>21 |                     | Incident<br>Period | Received                 | Disaster Declared |                                                 | Letters (DD) Sent | Governor Received  | (Governor Rec'd) Sent | PDA<br>Requested | PDA<br>Scheduled | PDA<br>Complete | PDA<br>Requested        | PDA<br>Scheduled | PDA<br>Complete |  |
| 1         | Bastrop County      | 03/13/2025         |                          |                   | 03/13/2025 03/14/2025                           |                   |                    |                       |                  |                  |                 |                         |                  |                 |  |
| 1         | Blanco County       | 03/02/2025         |                          |                   | 03/02/2025                                      |                   |                    |                       |                  |                  |                 |                         |                  |                 |  |
| 1         | Bosque County       | 03/13/2025         |                          |                   | 03/13/2025                                      |                   |                    |                       |                  |                  |                 |                         |                  |                 |  |
| 1         | Fannin County       | 03/17/2025         |                          |                   | 03/17/2025                                      |                   |                    |                       |                  |                  |                 |                         |                  |                 |  |
| 1         | Gillespie County    | 03/03/2025         |                          |                   | 03/03/2025 03/15/2025                           |                   |                    |                       |                  |                  |                 |                         |                  |                 |  |
| 1         | Gray County         | 03/14/2025         | 03/18/2025               |                   | 03/14/2025                                      |                   |                    |                       |                  |                  |                 |                         |                  |                 |  |
| 1         | Hill County         | 03/13/2025         |                          |                   | 03/13/2025                                      |                   |                    |                       |                  |                  |                 |                         |                  |                 |  |
| 1         | City of Borger      | 03/18/2025         | 03/24/2025               |                   |                                                 |                   |                    |                       |                  |                  |                 |                         |                  |                 |  |
| 1         | Hutchinson County   | 02/01/2025         |                          |                   | 02/01/2025 03/17/2025                           |                   |                    |                       |                  |                  |                 |                         |                  |                 |  |
| 1         | Kerr County         | 03/17/2025         |                          |                   | 03/17/2025                                      |                   |                    |                       |                  |                  |                 |                         |                  |                 |  |
| 1         | Lamb County         | 03/14/2025         |                          |                   | 03/14/2025                                      |                   | 03/14/2025         |                       |                  |                  |                 |                         |                  |                 |  |
| 1         | Marion County       | 03/19/2025         |                          |                   | 03/19/2025                                      |                   |                    |                       |                  |                  |                 |                         |                  |                 |  |
| 1         | Polk County         | 03/20/2025         |                          |                   | 03/20/2025                                      |                   |                    |                       |                  |                  |                 |                         |                  |                 |  |
| 1         | City of Amarillo    | 03/14/2025         | 03/14/2025<br>03/20/2025 |                   | 03/14/2025                                      |                   |                    |                       |                  |                  |                 |                         |                  |                 |  |
| 1         | Potter County       | 03/14/2025         |                          |                   | 03/14/2025                                      |                   |                    |                       |                  |                  |                 |                         |                  |                 |  |
| 1         | City of Canyon      | 03/14/2025         |                          |                   | 03/14/2025                                      |                   |                    |                       |                  |                  |                 |                         |                  |                 |  |
| 1         | Randall County      | 03/13/2025         |                          |                   | 03/13/2025                                      |                   |                    |                       |                  |                  |                 |                         |                  |                 |  |
| 1         | San Jacinto County  | 03/20/2025         |                          |                   | 03/20/2025                                      |                   |                    |                       |                  |                  |                 |                         |                  |                 |  |
| 1         | City of Sinton      | 03/04/2025         |                          |                   | 03/05/2025                                      |                   |                    |                       |                  |                  |                 |                         |                  |                 |  |
| 1         | San Patricio County | 03/04/2025         | 03/07/2025               |                   | 03/05/2025                                      |                   | 03/05/2025         |                       |                  |                  |                 |                         |                  |                 |  |
| 1         | Williamson County   | 03/03/2025         |                          |                   | 03/03/2025                                      |                   |                    |                       |                  |                  |                 |                         |                  |                 |  |