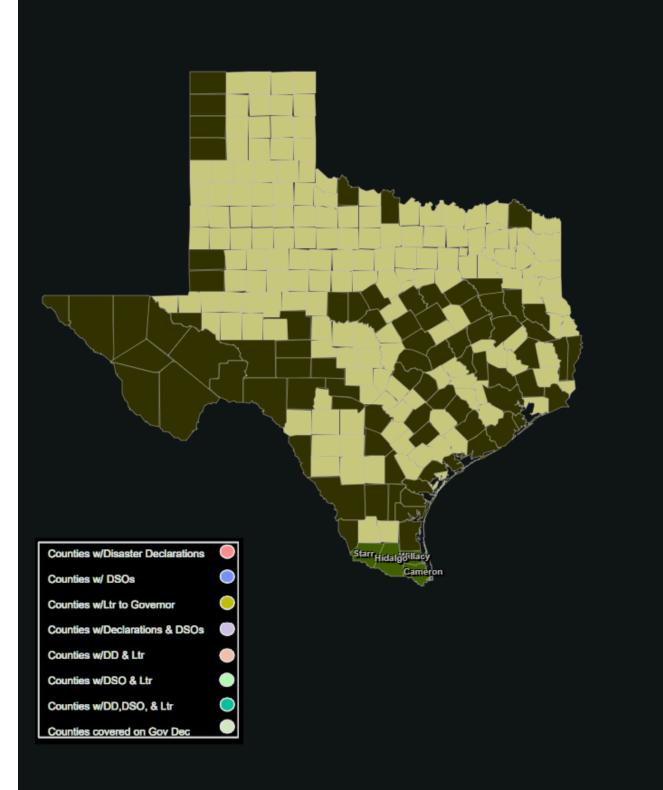

## **RECOVERY SUMMARY**

| Total     |                         | Date(s)           | Date DSO    | Date Governor     | Date Disaster                  | Date Acknowledge  | Date Letter to the | Acknowledge Letters   | Individu         | al Assistance    | Dates           | Public Assistance Dates |                  |                 |
|-----------|-------------------------|-------------------|-------------|-------------------|--------------------------------|-------------------|--------------------|-----------------------|------------------|------------------|-----------------|-------------------------|------------------|-----------------|
| JDX<br>15 | County / City           | Incident Received |             | Disaster Declared | Declarations Issued /<br>Rec'd | Letters (DD) Sent | Governor Received  | (Governor Rec'd) Sent | PDA<br>Requested | PDA<br>Scheduled | PDA<br>Complete | PDA<br>Requested        | PDA<br>Scheduled | PDA<br>Complete |
| 1         | City of Harlingen       | 03/26/2025        |             |                   | 03/29/2025                     |                   | 03/29/2025         |                       |                  |                  |                 |                         |                  |                 |
| 1         | Cameron County          | 03/26/2025        |             | 03/29/2025        | 03/27/2025                     |                   | 03/28/2025         |                       |                  |                  |                 |                         |                  |                 |
| 1         | City of Alton           | 03/26/2025        | 03/28/2025  |                   |                                |                   |                    |                       |                  |                  |                 |                         |                  |                 |
| 1         | City of Elsa            | 03/26/2025        |             |                   | 03/28/2025                     |                   | 03/28/2025         |                       |                  |                  |                 |                         |                  |                 |
| 1         | City of McAllen         | 03/26/2025        |             |                   | 03/28/2025                     |                   |                    |                       |                  |                  |                 |                         |                  |                 |
| 1         | City of Mercedes        | 03/26/2025        |             |                   | 03/29/2025                     |                   | 03/29/2025         |                       |                  |                  |                 |                         |                  |                 |
| 1         | City of Palmview        | 03/26/2025        |             |                   | 03/28/2025                     |                   | 03/28/2025         |                       |                  |                  |                 |                         |                  |                 |
| 1         | City of Pharr           | 03/26/2025        | 003/29/2025 |                   | 03/28/2025                     |                   | 03/28/2025         |                       |                  |                  |                 |                         |                  |                 |
| 1         | Hidalgo County          | 03/26/2025        |             | 03/29/2025        | 03/27/2025 03/29/2025          |                   | 03/28/2025         |                       |                  |                  |                 |                         |                  |                 |
| 1         | City of Escobares       | 03/26/2025        |             |                   | 03/28/2025                     |                   | 03/28/2025         |                       |                  |                  |                 |                         |                  |                 |
| 1         | City of La Grulla       | 03/26/2025        |             |                   | 03/28/2025                     |                   | 03/28/2025         |                       |                  |                  |                 |                         |                  |                 |
| 1         | City of Rio Grande City | 03/26/2025        |             |                   | 03/28/2025                     |                   |                    |                       |                  |                  |                 |                         |                  |                 |
| 1         | City of Roma            | 03/26/2025        |             |                   | 03/28/2025                     |                   | 03/28/2025         |                       |                  |                  |                 |                         |                  |                 |
| 1         | Starr County            | 03/26/2025        |             | 03/29/2025        | 03/28/2025                     |                   | 03/28/2025         |                       |                  |                  |                 |                         |                  |                 |
| 1         | Willacy County          | 03/26/2025        |             | 03/29/2025        | 03/27/2025                     |                   | 03/28/2025         |                       |                  |                  |                 |                         |                  |                 |