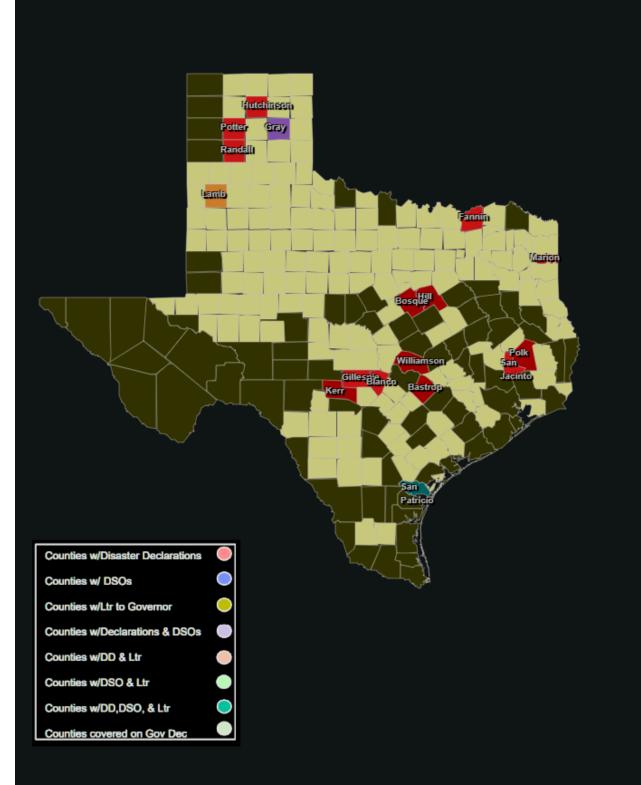

## **RECOVERY SUMMARY**

| Total     | County / City       | Date(s)            | Date DSO                 | Date Governor     | Date Disaster                  | Date Acknowledge  | Date Letter to the | Acknowledge Letters   | Individu         | ıal Assistance   | Dates           | Public Assistance Dates |                  |                 |  |
|-----------|---------------------|--------------------|--------------------------|-------------------|--------------------------------|-------------------|--------------------|-----------------------|------------------|------------------|-----------------|-------------------------|------------------|-----------------|--|
| JDX<br>21 |                     | Incident<br>Period | Received                 | Disaster Declared | Declarations Issued /<br>Rec'd | Letters (DD) Sent | Governor Received  | (Governor Rec'd) Sent | PDA<br>Requested | PDA<br>Scheduled | PDA<br>Complete | PDA<br>Requested        | PDA<br>Scheduled | PDA<br>Complete |  |
| 1         | Bastrop County      | 03/13/2025         |                          |                   | 03/13/2025 03/14/2025          |                   |                    |                       |                  |                  |                 |                         |                  |                 |  |
| 1         | Blanco County       | 03/02/2025         |                          |                   | 03/02/2025                     |                   |                    |                       |                  |                  |                 |                         |                  |                 |  |
| 1         | Bosque County       | 03/13/2025         |                          |                   | 03/13/2025                     |                   |                    |                       |                  |                  |                 |                         |                  |                 |  |
| 1         | Fannin County       | 03/17/2025         |                          |                   | 03/17/2025                     |                   |                    |                       |                  |                  |                 |                         |                  |                 |  |
| 1         | Gillespie County    | 03/03/2025         |                          |                   | 03/03/2025 03/15/2025          |                   |                    |                       |                  |                  |                 |                         |                  |                 |  |
| 1         | Gray County         | 03/14/2025         | 03/18/2025               |                   | 03/14/2025                     |                   |                    |                       |                  |                  |                 |                         |                  |                 |  |
| 1         | Hill County         | 03/13/2025         |                          |                   | 03/13/2025                     |                   |                    |                       |                  |                  |                 |                         |                  |                 |  |
| 1         | City of Borger      | 03/18/2025         | 03/24/2025               |                   |                                |                   |                    |                       |                  |                  |                 |                         |                  |                 |  |
| 1         | Hutchinson County   | 02/01/2025         |                          |                   | 02/01/2025 03/17/2025          |                   |                    |                       |                  |                  |                 |                         |                  |                 |  |
| 1         | Kerr County         | 03/17/2025         |                          |                   | 03/17/2025                     |                   |                    |                       |                  |                  |                 |                         |                  |                 |  |
| 1         | Lamb County         | 03/14/2025         |                          |                   | 03/14/2025                     |                   | 03/14/2025         |                       |                  |                  |                 |                         |                  |                 |  |
| 1         | Marion County       | 03/19/2025         |                          |                   | 03/19/2025                     |                   |                    |                       |                  |                  |                 |                         |                  |                 |  |
| 1         | Polk County         | 03/20/2025         |                          |                   | 03/20/2025                     |                   |                    |                       |                  |                  |                 |                         |                  |                 |  |
| 1         | City of Amarillo    | 03/14/2025         | 03/14/2025<br>03/20/2025 |                   | 03/14/2025                     |                   |                    |                       |                  |                  |                 |                         |                  |                 |  |
| 1         | Potter County       | 03/14/2025         |                          |                   | 03/14/2025                     |                   |                    |                       |                  |                  |                 |                         |                  |                 |  |
| 1         | City of Canyon      | 03/14/2025         |                          |                   | 03/14/2025                     |                   |                    |                       |                  |                  |                 |                         |                  |                 |  |
| 1         | Randall County      | 03/13/2025         |                          |                   | 03/13/2025                     |                   |                    |                       |                  |                  |                 |                         |                  |                 |  |
| 1         | San Jacinto County  | 03/20/2025         |                          |                   | 03/20/2025                     |                   |                    |                       |                  |                  |                 |                         |                  |                 |  |
| 1         | City of Sinton      | 03/04/2025         |                          |                   | 03/05/2025                     |                   |                    |                       |                  |                  |                 |                         |                  |                 |  |
| 1         | San Patricio County | 03/04/2025         | 03/07/2025               |                   | 03/05/2025                     |                   | 03/05/2025         |                       |                  |                  |                 |                         |                  |                 |  |
| 1         | Williamson County   | 03/03/2025         |                          |                   | 03/03/2025                     |                   |                    |                       |                  |                  |                 |                         |                  |                 |  |