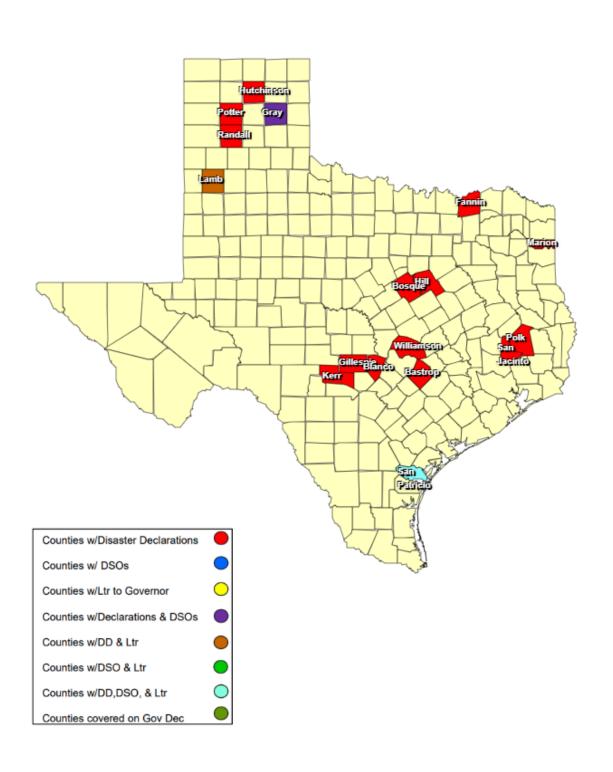

## **RECOVERY SUMMARY**

| Total     |                     | Date(s)            | Date DSO                                                                                      | Date Governor                           | Date Disaster                                | Date Acknowledge | Data Lattanta da | A - l           | Individu         | al Assistance    | Dates           | Public Assistance Dates |  |  |  |
|-----------|---------------------|--------------------|-----------------------------------------------------------------------------------------------|-----------------------------------------|----------------------------------------------|------------------|------------------|-----------------|------------------|------------------|-----------------|-------------------------|--|--|--|
| JDX<br>21 | County / City       | Incident<br>Period | Incident Received Disaster Declared Declarations Issued / Letters (DD) Sent Governor Received | Date Letter to the<br>Governor Received | Acknowledge Letters<br>(Governor Rec'd) Sent | PDA<br>Requested | PDA<br>Scheduled | PDA<br>Complete | PDA<br>Requested | PDA<br>Scheduled | PDA<br>Complete |                         |  |  |  |
| 1         | Bastrop County      | 03/13/2025         |                                                                                               |                                         | 03/13/2025 03/14/2025                        |                  |                  |                 |                  |                  |                 |                         |  |  |  |
| 1         | Blanco County       | 03/02/2025         |                                                                                               |                                         | 03/02/2025                                   |                  |                  |                 |                  |                  |                 |                         |  |  |  |
| 1         | Bosque County       | 03/13/2025         |                                                                                               |                                         | 03/13/2025                                   |                  |                  |                 |                  |                  |                 |                         |  |  |  |
| 1         | Fannin County       | 03/17/2025         |                                                                                               |                                         | 03/17/2025                                   |                  |                  |                 |                  |                  |                 |                         |  |  |  |
| 1         | Gillespie County    | 03/03/2025         |                                                                                               |                                         | 03/03/2025 03/15/2025                        |                  |                  |                 |                  |                  |                 |                         |  |  |  |
| 1         | Gray County         | 03/14/2025         | 03/18/2025                                                                                    |                                         | 03/14/2025                                   |                  |                  |                 |                  |                  |                 |                         |  |  |  |
| 1         | Hill County         | 03/13/2025         |                                                                                               |                                         | 03/13/2025                                   |                  |                  |                 |                  |                  |                 |                         |  |  |  |
| 1         | City of Borger      | 03/18/2025         | 03/24/2025                                                                                    |                                         |                                              |                  |                  |                 |                  |                  |                 |                         |  |  |  |
| 1         | Hutchinson County   | 02/01/2025         |                                                                                               |                                         | 02/01/2025 03/17/2025                        |                  |                  |                 |                  |                  |                 |                         |  |  |  |
| 1         | Kerr County         | 03/17/2025         |                                                                                               |                                         | 03/17/2025                                   |                  |                  |                 |                  |                  |                 |                         |  |  |  |
| 1         | Lamb County         | 03/14/2025         |                                                                                               |                                         | 03/14/2025                                   |                  | 03/14/2025       |                 |                  |                  |                 |                         |  |  |  |
| 1         | Marion County       | 03/19/2025         |                                                                                               |                                         | 03/19/2025                                   |                  |                  |                 |                  |                  |                 |                         |  |  |  |
| 1         | Polk County         | 03/20/2025         |                                                                                               |                                         | 03/20/2025                                   |                  |                  |                 |                  |                  |                 |                         |  |  |  |
| 1         | City of Amarillo    | 03/14/2025         | 03/14/2025<br>03/20/2025                                                                      |                                         | 03/14/2025                                   |                  |                  |                 |                  |                  |                 |                         |  |  |  |
| 1         | Potter County       | 03/14/2025         |                                                                                               |                                         | 03/14/2025                                   |                  |                  |                 |                  |                  |                 |                         |  |  |  |
| 1         | City of Canyon      | 03/14/2025         |                                                                                               |                                         | 03/14/2025                                   |                  |                  |                 |                  |                  |                 |                         |  |  |  |
| 1         | Randall County      | 03/13/2025         |                                                                                               |                                         | 03/13/2025                                   |                  |                  |                 |                  |                  |                 |                         |  |  |  |
| 1         | San Jacinto County  | 03/20/2025         |                                                                                               |                                         | 03/20/2025                                   |                  |                  |                 |                  |                  |                 |                         |  |  |  |
| 1         | City of Sinton      | 03/04/2025         | <u> </u>                                                                                      |                                         | 03/05/2025                                   |                  |                  |                 |                  |                  |                 |                         |  |  |  |
| 1         | San Patricio County | 03/04/2025         | 03/07/2025                                                                                    |                                         | 03/05/2025                                   |                  | 03/05/2025       |                 |                  |                  |                 |                         |  |  |  |
| 1         | Williamson County   | 03/03/2025         |                                                                                               |                                         | 03/03/2025                                   |                  |                  |                 |                  |                  |                 |                         |  |  |  |