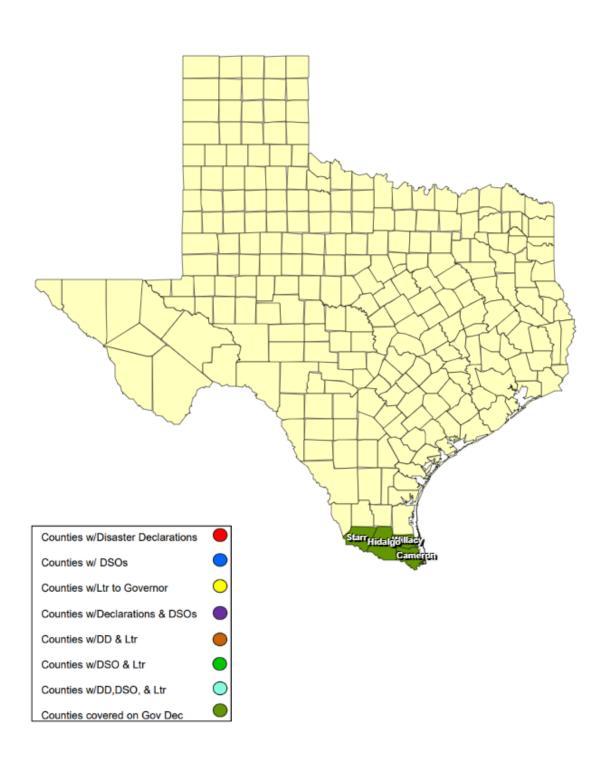

## 25-0018 26MAR Severe Weather as of 04/01/2025

### **RECOVERY SUMMARY**

| Total     |                         | Date(s)            | D-4- D00                 | D-4- 0                             | Date Disaster                  | Data Asknowladas                      | Data Lattanta tha                       | A alconomia dos I attana                     | Individu         | al Assistance    | Dates           | Public           | iblic Assistance Dates |                 |  |
|-----------|-------------------------|--------------------|--------------------------|------------------------------------|--------------------------------|---------------------------------------|-----------------------------------------|----------------------------------------------|------------------|------------------|-----------------|------------------|------------------------|-----------------|--|
| JDX<br>19 | County / City           | Incident<br>Period | Date DSO<br>Received     | Date Governor<br>Disaster Declared | Declarations Issued /<br>Rec'd | Date Acknowledge<br>Letters (DD) Sent | Date Letter to the<br>Governor Received | Acknowledge Letters<br>(Governor Rec'd) Sent | PDA<br>Requested | PDA<br>Scheduled | PDA<br>Complete | PDA<br>Requested | PDA<br>Scheduled       | PDA<br>Complete |  |
| 1         | City of Combes          | 03/26/2025         |                          |                                    | 03/31/2025                     |                                       | 03/31/2025                              |                                              |                  |                  |                 |                  |                        |                 |  |
| 1         | City of Harlingen       | 03/26/2025         |                          |                                    | 03/29/2025                     |                                       | 03/29/2025                              |                                              |                  |                  |                 |                  |                        |                 |  |
| 1         | Cameron County          | 03/26/2025         |                          | 03/29/2025                         | 03/27/2025                     |                                       | 03/28/2025                              |                                              |                  |                  |                 |                  |                        |                 |  |
| 1         | City of Alton           | 03/26/2025         | 03/28/2025               |                                    | 03/31/2025                     |                                       | 03/31/2025                              |                                              |                  |                  |                 |                  |                        |                 |  |
| 1         | City of Edinburg        | 03/26/2025         |                          |                                    | 03/31/2025                     |                                       |                                         |                                              |                  |                  |                 |                  |                        |                 |  |
| 1         | City of Elsa            | 03/26/2025         |                          |                                    | 03/28/2025                     |                                       | 03/28/2025                              |                                              |                  |                  |                 |                  |                        |                 |  |
| 1         | City of Hidalgo         | 03/26/2025         |                          |                                    | 03/31/2025                     |                                       | 03/31/2025                              |                                              |                  |                  |                 |                  |                        |                 |  |
| 1         | City of McAllen         | 03/26/2025         | 03/30/2025               |                                    | 03/28/2025                     |                                       |                                         |                                              |                  |                  |                 |                  |                        |                 |  |
| 1         | City of Mercedes        | 03/26/2025         |                          |                                    | 03/29/2025                     |                                       | 03/29/2025                              |                                              |                  |                  |                 |                  |                        |                 |  |
| 1         | City of Palmview        | 03/26/2025         | 03/31/2025               |                                    | 03/28/2025                     |                                       | 03/28/2025                              |                                              |                  |                  |                 |                  |                        |                 |  |
| 1         | City of Pharr           | 03/26/2025         | 003/29/2025              |                                    | 03/28/2025                     |                                       | 03/28/2025                              |                                              |                  |                  |                 |                  |                        |                 |  |
| 1         | City of San Juan        | 03262025           | 03/31/2025<br>03/31/2025 |                                    |                                |                                       |                                         |                                              |                  |                  |                 |                  |                        |                 |  |
| 1         | Hidalgo County          | 03/26/2025         | 03/31/2025               | 03/29/2025                         | 03/27/2025 03/29/2025          |                                       | 03/28/2025                              |                                              |                  |                  |                 |                  |                        |                 |  |
| 1         | City of Escobares       | 03/26/2025         |                          |                                    | 03/28/2025                     |                                       | 03/28/2025                              |                                              |                  |                  |                 |                  |                        |                 |  |
| 1         | City of La Grulla       | 03/26/2025         |                          |                                    | 03/28/2025                     |                                       | 03/28/2025                              |                                              |                  |                  |                 |                  |                        |                 |  |
| 1         | City of Rio Grande City | 03/26/2025         |                          |                                    | 03/28/2025                     |                                       |                                         |                                              |                  |                  |                 |                  |                        |                 |  |
| 1         | City of Roma            | 03/26/2025         |                          |                                    | 03/28/2025                     |                                       | 03/28/2025                              |                                              |                  |                  |                 |                  |                        |                 |  |
| 1         | Starr County            | 03/26/2025         |                          | 03/29/2025                         | 03/28/2025                     |                                       | 03/28/2025                              |                                              |                  |                  |                 |                  |                        |                 |  |
| 1         | Willacy County          | 03/26/2025         |                          | 03/29/2025                         | 03/27/2025                     |                                       | 03/28/2025                              |                                              |                  |                  |                 |                  |                        |                 |  |