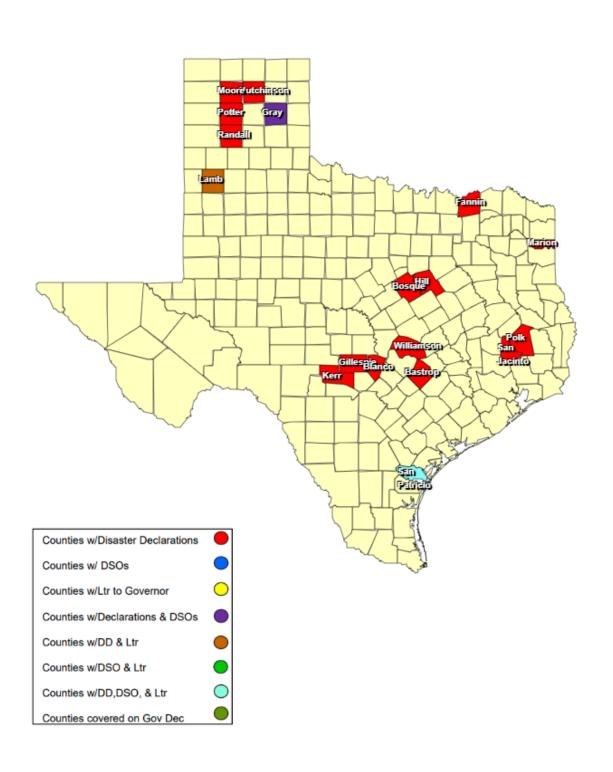

## **RECOVERY SUMMARY**

| Total     | County / City       | Date(s)            | D-4- D00                 | Data Carrania                      | Date Disaster                  | Data Aalaa aada daa                   | Data Lattanta tha                       | A almanda dana Lattana                       | Individu         | al Assistance    | Dates           | Public Assistance Dates |                  |                 |  |
|-----------|---------------------|--------------------|--------------------------|------------------------------------|--------------------------------|---------------------------------------|-----------------------------------------|----------------------------------------------|------------------|------------------|-----------------|-------------------------|------------------|-----------------|--|
| JDX<br>23 |                     | Incident<br>Period | Date DSO<br>Received     | Date Governor<br>Disaster Declared | Declarations Issued /<br>Rec'd | Date Acknowledge<br>Letters (DD) Sent | Date Letter to the<br>Governor Received | Acknowledge Letters<br>(Governor Rec'd) Sent | PDA<br>Requested | PDA<br>Scheduled | PDA<br>Complete | PDA<br>Requested        | PDA<br>Scheduled | PDA<br>Complete |  |
| 1         | Bastrop County      | 03/13/2025         |                          |                                    | 03/13/2025 03/14/2025          |                                       |                                         |                                              |                  |                  |                 |                         |                  |                 |  |
| 1         | Blanco County       | 03/02/2025         |                          |                                    | 03/02/2025                     |                                       |                                         |                                              |                  |                  |                 |                         |                  |                 |  |
| 1         | Bosque County       | 03/13/2025         |                          |                                    | 03/13/2025                     |                                       |                                         |                                              |                  |                  |                 |                         |                  |                 |  |
| 1         | Fannin County       | 03/17/2025         |                          |                                    | 03/17/2025                     |                                       |                                         |                                              |                  |                  |                 |                         |                  |                 |  |
| 1         | Gillespie County    | 03/03/2025         |                          |                                    | 03/03/2025 03/15/2025          |                                       |                                         |                                              |                  |                  |                 |                         |                  |                 |  |
| 1         | Gray County         | 03/14/2025         | 03/18/2025               |                                    | 03/14/2025                     |                                       |                                         |                                              |                  |                  |                 |                         |                  |                 |  |
| 1         | Hill County         | 03/13/2025         |                          |                                    | 03/13/2025                     |                                       |                                         |                                              |                  |                  |                 |                         |                  |                 |  |
| 1         | City of Borger      | 03/18/2025         | 03/24/2025               |                                    |                                |                                       |                                         |                                              |                  |                  |                 |                         |                  |                 |  |
| 1         | Hutchinson County   | 02/01/2025         |                          |                                    | 02/01/2025 03/17/2025          |                                       |                                         |                                              |                  |                  |                 |                         |                  |                 |  |
| 1         | Kerr County         | 03/17/2025         |                          |                                    | 03/17/2025                     |                                       |                                         |                                              |                  |                  |                 |                         |                  |                 |  |
| 1         | Lamb County         | 03/14/2025         |                          |                                    | 03/14/2025                     |                                       | 03/14/2025                              |                                              |                  |                  |                 |                         |                  |                 |  |
| 1         | Marion County       | 03/19/2025         |                          |                                    | 03/19/2025                     |                                       |                                         |                                              |                  |                  |                 |                         |                  |                 |  |
| 1         | City of Sunray      | 03/28/20225        |                          |                                    | 04/01/2025                     |                                       |                                         |                                              |                  |                  |                 |                         |                  |                 |  |
| 1         | Moore County        | 03/28/2025         |                          |                                    | 04/01/2025                     |                                       |                                         |                                              |                  |                  |                 |                         |                  |                 |  |
| 1         | Polk County         | 03/20/2025         |                          |                                    | 03/20/2025                     |                                       |                                         |                                              |                  |                  |                 |                         |                  |                 |  |
| 1         | City of Amarillo    | 03/14/2025         | 03/14/2025<br>03/20/2025 |                                    | 03/14/2025                     |                                       |                                         |                                              |                  |                  |                 |                         |                  |                 |  |
| 1         | Potter County       | 03/14/2025         |                          |                                    | 03/14/2025                     |                                       |                                         |                                              |                  |                  |                 |                         |                  |                 |  |
| 1         | City of Canyon      | 03/14/2025         |                          |                                    | 03/14/2025                     |                                       |                                         |                                              |                  |                  |                 |                         |                  |                 |  |
| 1         | Randall County      | 03/13/2025         |                          |                                    | 03/13/2025                     |                                       |                                         |                                              |                  |                  |                 |                         |                  |                 |  |
| 1         | San Jacinto County  | 03/20/2025         |                          |                                    | 03/20/2025                     |                                       |                                         |                                              |                  |                  |                 |                         |                  |                 |  |
| 1         | City of Sinton      | 03/04/2025         |                          |                                    | 03/05/2025                     |                                       |                                         |                                              |                  |                  |                 |                         |                  |                 |  |
| 1         | San Patricio County | 03/04/2025         | 03/07/2025               |                                    | 03/05/2025                     |                                       | 03/05/2025                              | _                                            |                  |                  |                 |                         |                  |                 |  |
| 1         | Williamson County   | 03/03/2025         |                          |                                    | 03/03/2025                     |                                       |                                         |                                              |                  |                  |                 |                         |                  |                 |  |