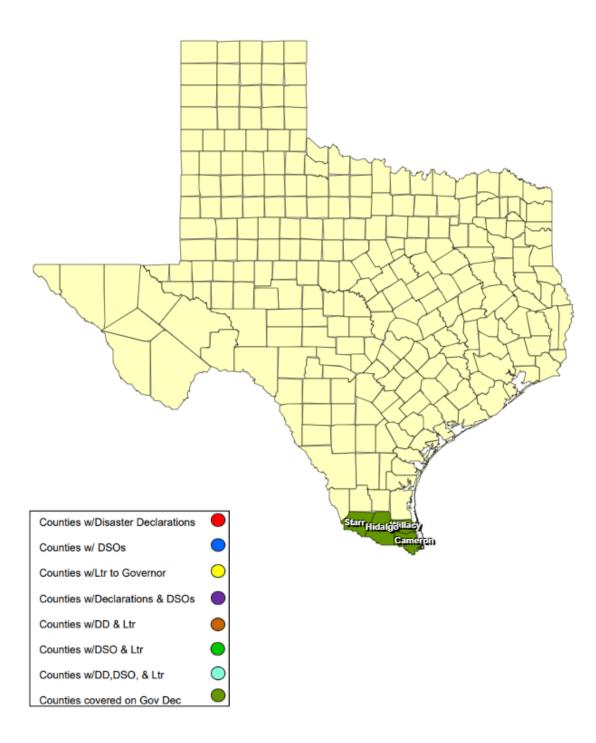

## 25-0018 26MAR Severe Weather as of 04/04/2025

## **RECOVERY SUMMARY**

| Total     |                         | Date(s)            |                                                              | Date Governor        | Date Disaster                       |                                       | Date Letter to the   |                                              | Individu         | al Assistance    | e Dates         | Public           | Assistance       | Dates           |
|-----------|-------------------------|--------------------|--------------------------------------------------------------|----------------------|-------------------------------------|---------------------------------------|----------------------|----------------------------------------------|------------------|------------------|-----------------|------------------|------------------|-----------------|
| JDX<br>20 | County / City           | Incident<br>Period | Date DSO Received                                            | Disaster<br>Declared | Declarations Issued /<br>Rec'd      | Date Acknowledge<br>Letters (DD) Sent | Governor<br>Received | Acknowledge Letters<br>(Governor Rec'd) Sent | PDA<br>Requested | PDA<br>Scheduled | PDA<br>Complete | PDA<br>Requested | PDA<br>Scheduled | PDA<br>Complete |
| 1         | City of Combes          | 03/26/2025         |                                                              |                      | 03/31/2025                          |                                       | 03/31/2025           |                                              |                  |                  |                 |                  |                  |                 |
| 1         | City of Harlingen       | 03/26/2025         |                                                              |                      | 03/29/2025                          |                                       | 03/29/2025           |                                              |                  |                  |                 |                  |                  |                 |
| 1         | Cameron County          | 03/26/2025         |                                                              | 03/29/2025           | 03/27/2025                          |                                       | 03/28/2025           |                                              |                  |                  |                 |                  |                  |                 |
| 1         | City of Alton           | 03/26/2025         | 03/28/2025                                                   |                      | 03/31/2025                          |                                       | 03/31/2025           |                                              |                  |                  |                 |                  |                  |                 |
| 1         | City of Edinburg        | 03/26/2025         | 04/01/2025 04/02/2025                                        |                      | 03/31/2025                          |                                       | 04/03/2025           |                                              |                  |                  |                 |                  |                  |                 |
| 1         | City of Elsa            | 03/26/2025         | 04/01/2025                                                   |                      | 03/28/2025                          |                                       | 03/28/2025           |                                              |                  |                  |                 |                  |                  |                 |
| 1         | City of Hidalgo         | 03/26/2025         |                                                              |                      | 03/31/2025                          |                                       | 03/31/2025           |                                              |                  |                  |                 |                  |                  |                 |
| 1         | City of La Villa        | 03/27/2025         |                                                              |                      | 03/28/2025                          |                                       |                      |                                              |                  |                  |                 |                  |                  |                 |
| 1         | City of McAllen         | 03/26/2025         | 03/30/2025 04/01/2025                                        |                      | 03/28/2025                          |                                       |                      |                                              |                  |                  |                 |                  |                  |                 |
| 1         | City of Mercedes        | 03/26/2025         |                                                              |                      | 03/29/2025                          |                                       | 03/29/2025           |                                              |                  |                  |                 |                  |                  |                 |
| 1         | City of Palmview        | 03/26/2025         | 03/31/2025                                                   |                      | 03/28/2025                          |                                       | 03/28/2025           |                                              |                  |                  |                 |                  |                  |                 |
| 1         | City of Pharr           | 03/26/2025         | 003/29/2025                                                  |                      | 03/28/2025 04/03/2025               |                                       | 03/28/2025           |                                              |                  |                  |                 |                  |                  |                 |
| 1         | City of San Juan        | 03262025           | 03/31/2025 03/31/2025<br>04/03/2025 04/03/2025<br>04/03/2025 |                      |                                     |                                       |                      |                                              |                  |                  |                 |                  |                  |                 |
| 1         | Hidalgo County          | 03/26/2025         | 03/31/2025 04/01/2025                                        | 03/29/2025           | 03/27/2025 03/29/2025<br>04/03/2025 |                                       | 03/28/2025           |                                              |                  |                  |                 |                  |                  |                 |
| 1         | City of Escobares       | 03/26/2025         |                                                              |                      | 03/28/2025                          |                                       | 03/28/2025           |                                              |                  |                  |                 |                  |                  |                 |
| 1         | City of La Grulla       | 03/26/2025         |                                                              |                      | 03/28/2025                          |                                       | 03/28/2025           |                                              |                  |                  |                 |                  |                  |                 |
| 1         | City of Rio Grande City | 03/26/2025         |                                                              |                      | 03/28/2025                          |                                       |                      |                                              |                  |                  |                 |                  |                  |                 |
| 1         | City of Roma            | 03/26/2025         | 04/03/2025                                                   |                      | 03/28/2025                          |                                       | 03/28/2025           |                                              |                  |                  |                 |                  |                  |                 |
| 1         | Starr County            | 03/26/2025         |                                                              | 03/29/2025           | 03/28/2025                          |                                       | 03/28/2025           |                                              |                  |                  |                 |                  |                  |                 |
| 1         | Willacy County          | 03/26/2025         |                                                              | 03/29/2025           | 03/27/2025                          |                                       | 03/28/2025           |                                              |                  |                  |                 |                  |                  |                 |