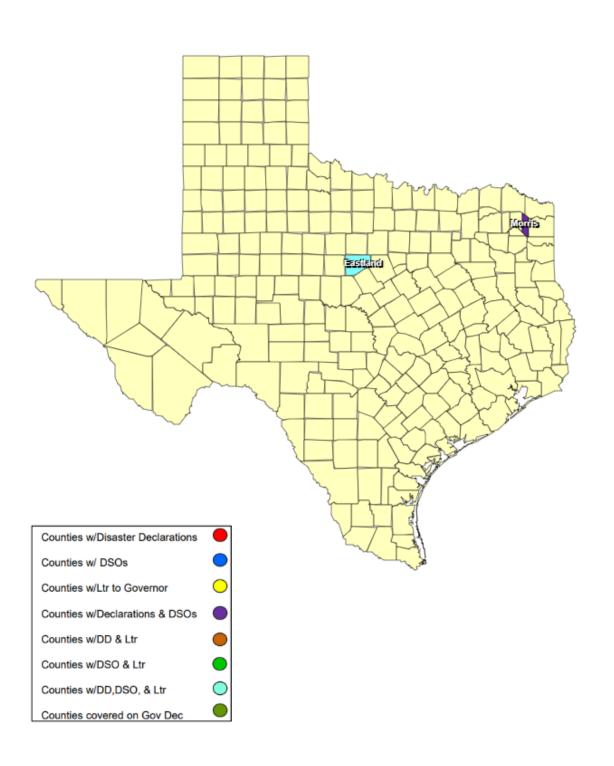

## 25-0019 01APR Severe Weather as of 04/07/2025

## **RECOVERY SUMMARY**

| Total | County / City   | Date(s)<br>Incident<br>Period | Date DSO<br>Received | Date Governor     | Date Disaster         | Date Acknowledge | Date Letter to the | Acknowledge Letters | Individu  | al Assistance | Dates    | Public Assistance Dates |           |          |
|-------|-----------------|-------------------------------|----------------------|-------------------|-----------------------|------------------|--------------------|---------------------|-----------|---------------|----------|-------------------------|-----------|----------|
| JDX   |                 |                               |                      | Disaster Declared | Declarations Issued / |                  |                    | PDA                 | PDA       | PDA           | PDA      | PDA                     | PDA       |          |
| 2     |                 |                               |                      |                   |                       |                  |                    |                     | Requested | Scheduled     | Complete | Requested               | Scheduled | Complete |
| 1     | Eastland County | 04/03/2025                    | 04/03/2025           |                   | 04/03/2025            |                  | 04/03/2025         |                     |           |               |          |                         |           |          |
| 1     | Morris County   | 04/04/2025                    | 04/05/2025           |                   | 04/05/2025            | •                |                    |                     |           |               |          |                         |           |          |