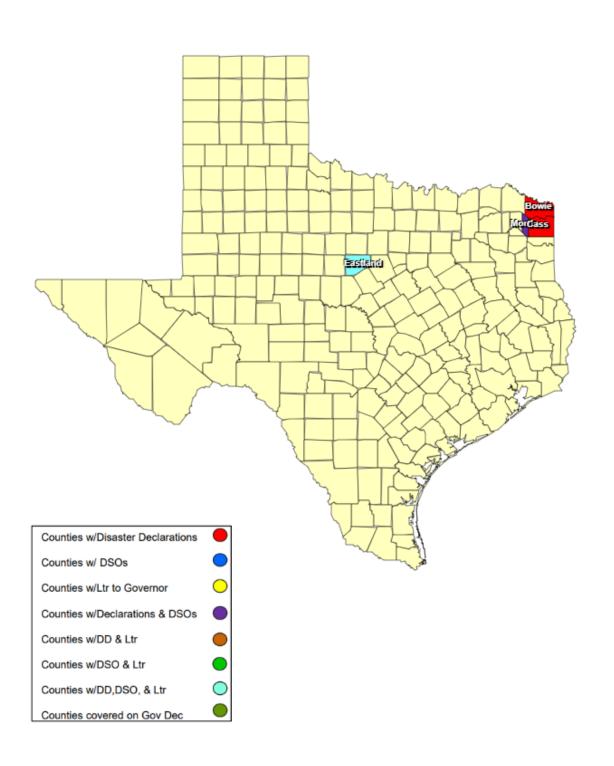

## 25-0019 01APR Severe Weather as of 04/08/2025

## **RECOVERY SUMMARY**

| Total    | County / City   | Date(s)<br>Incident<br>Period | Date DSO<br>Received | Date Governor<br>Disaster Declared | Date Disaster Declarations Issued / Rec'd  Date Acknowledge Letters (DD) Sent | Data Asknowledge  | Date Letter to the    | Acknowledge Letters | Individu         | ıal Assistance  | Dates            | Public Assistance Dates |                 |  |  |
|----------|-----------------|-------------------------------|----------------------|------------------------------------|-------------------------------------------------------------------------------|-------------------|-----------------------|---------------------|------------------|-----------------|------------------|-------------------------|-----------------|--|--|
| JDX<br>4 |                 |                               |                      |                                    |                                                                               | Governor Received | (Governor Rec'd) Sent | PDA<br>Requested    | PDA<br>Scheduled | PDA<br>Complete | PDA<br>Requested | PDA<br>Scheduled        | PDA<br>Complete |  |  |
| 1        | Bowie County    | 04/07/2025                    |                      |                                    | 04/07/2025                                                                    |                   |                       |                     |                  |                 |                  |                         |                 |  |  |
| 1        | Cass County     | 04/06/2025                    |                      |                                    | 04/06/2025                                                                    |                   |                       |                     |                  |                 |                  |                         |                 |  |  |
| 1        | Eastland County | 04/03/2025                    | 04/03/2025           |                                    | 04/03/2025                                                                    |                   | 04/03/2025            |                     |                  |                 |                  |                         |                 |  |  |
| 1        | Morris County   | 04/04/2025                    | 04/05/2025           |                                    | 04/05/2025                                                                    |                   |                       |                     |                  |                 |                  |                         |                 |  |  |