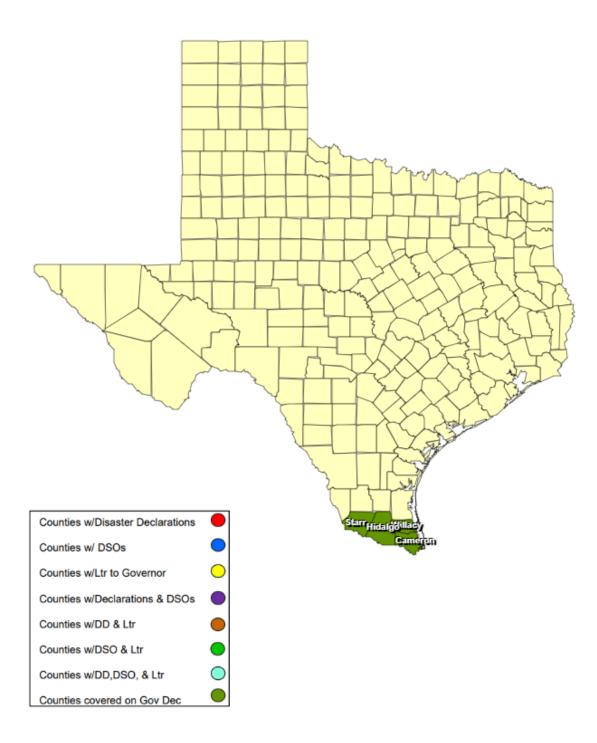

# 25-0018 26MAR Severe Weather as of 04/11/2025

### **RECOVERY SUMMARY**

| Total     |                         | Date(s)                                                                                      |                                                              | Date Governor                                | r Date Disaster                     | Date Acknowledge | Date Letter to the |                  | Individu         | al Assistance   | e Dates | Public Assistance Dates |  |  |  |
|-----------|-------------------------|----------------------------------------------------------------------------------------------|--------------------------------------------------------------|----------------------------------------------|-------------------------------------|------------------|--------------------|------------------|------------------|-----------------|---------|-------------------------|--|--|--|
| JDX<br>22 | County / City           | ty / City Incident Date DSO Received Disaster Declarations Issued / Letters (DD) Sent Period | Governor<br>Received                                         | Acknowledge Letters<br>(Governor Rec'd) Sent | PDA<br>Requested                    | PDA<br>Scheduled | PDA<br>Complete    | PDA<br>Requested | PDA<br>Scheduled | PDA<br>Complete |         |                         |  |  |  |
| 1         | City of Combes          | 03/26/2025                                                                                   |                                                              |                                              | 03/31/2025                          |                  | 03/31/2025         |                  |                  |                 |         |                         |  |  |  |
| 1         | City of Harlingen       | 03/26/2025                                                                                   |                                                              |                                              | 03/29/2025                          |                  | 03/29/2025         |                  |                  |                 |         |                         |  |  |  |
| 1         | City of Los Fresnos     | 03/26/2025                                                                                   | 04/04/2025                                                   |                                              |                                     |                  |                    |                  |                  |                 |         |                         |  |  |  |
| 1         | Cameron County          | 03/26/2025                                                                                   |                                                              | 03/29/2025                                   | 03/27/2025                          |                  | 03/28/2025         |                  |                  |                 |         |                         |  |  |  |
| 1         | City of Alton           | 03/26/2025                                                                                   | 03/28/2025                                                   |                                              | 03/31/2025                          |                  | 03/31/2025         |                  |                  |                 |         |                         |  |  |  |
| 1         | City of Donna           | 03/26/2025                                                                                   | 04/04/2025                                                   |                                              |                                     |                  |                    |                  |                  |                 |         |                         |  |  |  |
| 1         | City of Edinburg        | 03/26/2025                                                                                   | 04/01/2025 04/02/2025                                        |                                              | 03/31/2025                          |                  | 04/03/2025         |                  |                  |                 |         |                         |  |  |  |
| 1         | City of Elsa            | 03/26/2025                                                                                   | 04/01/2025                                                   |                                              | 03/28/2025                          |                  | 03/28/2025         |                  |                  |                 |         |                         |  |  |  |
| 1         | City of Hidalgo         | 03/26/2025                                                                                   |                                                              |                                              | 03/31/2025                          |                  | 03/31/2025         |                  |                  |                 |         |                         |  |  |  |
| 1         | City of La Villa        | 03/27/2025                                                                                   |                                                              |                                              | 03/28/2025                          |                  |                    |                  |                  |                 |         |                         |  |  |  |
| 1         | City of McAllen         | 03/26/2025                                                                                   | 03/30/2025 04/01/2025                                        |                                              | 03/28/2025                          |                  |                    |                  |                  |                 |         |                         |  |  |  |
| 1         | City of Mercedes        | 03/26/2025                                                                                   |                                                              |                                              | 03/29/2025                          |                  | 03/29/2025         |                  |                  |                 |         |                         |  |  |  |
| 1         | City of Palmview        | 03/26/2025                                                                                   | 03/31/2025                                                   |                                              | 03/28/2025                          |                  | 03/28/2025         |                  |                  |                 |         |                         |  |  |  |
| 1         | City of Pharr           | 03/26/2025                                                                                   | 003/29/2025                                                  |                                              | 03/28/2025 04/03/2025               |                  | 03/28/2025         |                  |                  |                 |         |                         |  |  |  |
| 1         | City of San Juan        | 03262025                                                                                     | 03/31/2025 03/31/2025<br>04/03/2025 04/03/2025<br>04/03/2025 |                                              |                                     |                  |                    |                  |                  |                 |         |                         |  |  |  |
| 1         | Hidalgo County          | 03/26/2025                                                                                   | 03/31/2025 04/01/2025                                        | 03/29/2025                                   | 03/27/2025 03/29/2025<br>04/03/2025 |                  | 03/28/2025         |                  |                  |                 |         |                         |  |  |  |
| 1         | City of Escobares       | 03/26/2025                                                                                   |                                                              |                                              | 03/28/2025                          |                  | 03/28/2025         |                  |                  |                 |         |                         |  |  |  |
| 1         | City of La Grulla       | 03/26/2025                                                                                   |                                                              |                                              | 03/28/2025                          |                  | 03/28/2025         |                  |                  |                 |         |                         |  |  |  |
| 1         | City of Rio Grande City | 03/26/2025                                                                                   |                                                              |                                              | 03/28/2025                          |                  |                    |                  |                  |                 |         |                         |  |  |  |
| 1         | City of Roma            | 03/26/2025                                                                                   | 04/03/2025                                                   |                                              | 03/28/2025                          |                  | 03/28/2025         |                  |                  |                 |         |                         |  |  |  |
| 1         | Starr County            | 03/26/2025                                                                                   |                                                              | 03/29/2025                                   | 03/28/2025 04/07/2025               |                  | 03/28/2025         |                  |                  |                 |         |                         |  |  |  |
| 1         | Willacy County          | 03/26/2025                                                                                   |                                                              | 03/29/2025                                   | 03/27/2025                          |                  | 03/28/2025         |                  |                  |                 |         |                         |  |  |  |