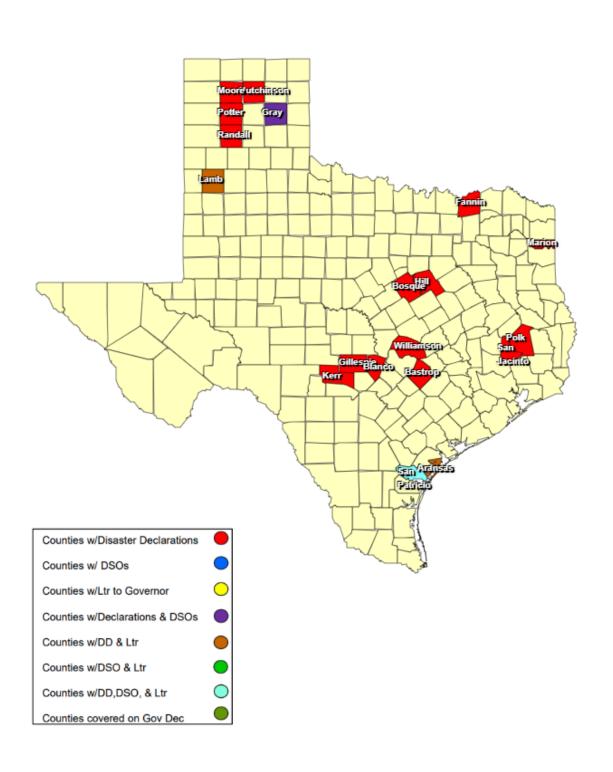

## **RECOVERY SUMMARY**

| Total     | County / City       |             | Date DSO                 | Date Governor     | Date Disaster                  | Date Acknowledge  | Date Letter to the | A alamanda dan Lattana                       | Individu         | al Assistance    | Dates           | Public Assistance Dates |                  |                 |  |
|-----------|---------------------|-------------|--------------------------|-------------------|--------------------------------|-------------------|--------------------|----------------------------------------------|------------------|------------------|-----------------|-------------------------|------------------|-----------------|--|
| JDX<br>24 |                     |             | Received                 | Disaster Declared | Declarations Issued /<br>Rec'd | Letters (DD) Sent | Governor Received  | Acknowledge Letters<br>(Governor Rec'd) Sent | PDA<br>Requested | PDA<br>Scheduled | PDA<br>Complete | PDA<br>Requested        | PDA<br>Scheduled | PDA<br>Complete |  |
| 1         | Aransas County      | 04/09/2025  |                          |                   | 04/09/2025                     |                   | 04/11/2025         |                                              |                  |                  |                 |                         |                  |                 |  |
| 1         | Bastrop County      | 03/13/2025  |                          |                   | 03/13/2025 03/14/2025          |                   |                    |                                              |                  |                  |                 |                         |                  |                 |  |
| 1         | Blanco County       | 03/02/2025  |                          |                   | 03/02/2025                     |                   |                    |                                              |                  |                  |                 |                         |                  |                 |  |
| 1         | Bosque County       | 03/13/2025  |                          |                   | 03/13/2025                     |                   |                    |                                              |                  |                  |                 |                         |                  |                 |  |
| 1         | Fannin County       | 03/17/2025  |                          |                   | 03/17/2025                     |                   |                    |                                              |                  |                  |                 |                         |                  |                 |  |
| 1         | Gillespie County    | 03/03/2025  |                          |                   | 03/03/2025 03/15/2025          |                   |                    |                                              |                  |                  |                 |                         |                  |                 |  |
| 1         | Gray County         | 03/14/2025  | 03/18/2025               |                   | 03/14/2025                     |                   |                    |                                              |                  |                  |                 |                         |                  |                 |  |
| 1         | Hill County         | 03/13/2025  |                          |                   | 03/13/2025                     |                   |                    |                                              |                  |                  |                 |                         |                  |                 |  |
| 1         | City of Borger      | 03/18/2025  | 03/24/2025               |                   |                                |                   |                    |                                              |                  |                  |                 |                         |                  |                 |  |
| 1         | Hutchinson County   | 02/01/2025  |                          |                   | 02/01/2025 03/17/2025          |                   |                    |                                              |                  |                  |                 |                         |                  |                 |  |
| 1         | Kerr County         | 03/17/2025  |                          |                   | 03/17/2025                     |                   |                    |                                              |                  |                  |                 |                         |                  |                 |  |
| 1         | Lamb County         | 03/14/2025  |                          |                   | 03/14/2025                     |                   | 03/14/2025         |                                              |                  |                  |                 |                         |                  |                 |  |
| 1         | Marion County       | 03/19/2025  |                          |                   | 03/19/2025                     |                   |                    |                                              |                  |                  |                 |                         |                  |                 |  |
| 1         | City of Sunray      | 03/28/20225 |                          |                   | 04/01/2025                     |                   |                    |                                              |                  |                  |                 |                         |                  |                 |  |
| 1         | Moore County        | 03/28/2025  |                          |                   | 04/01/2025                     |                   |                    |                                              |                  |                  |                 |                         |                  |                 |  |
| 1         | Polk County         | 03/20/2025  |                          |                   | 03/20/2025                     |                   |                    |                                              |                  |                  |                 |                         |                  |                 |  |
| 1         | City of Amarillo    | 03/14/2025  | 03/14/2025<br>03/20/2025 |                   | 03/14/2025                     |                   |                    |                                              |                  |                  |                 |                         |                  |                 |  |
| 1         | Potter County       | 03/14/2025  |                          |                   | 03/14/2025                     |                   |                    |                                              |                  |                  |                 |                         |                  |                 |  |
| 1         | City of Canyon      | 03/14/2025  |                          |                   | 03/14/2025                     |                   |                    |                                              |                  |                  |                 |                         |                  |                 |  |
| 1         | Randall County      | 03/13/2025  |                          |                   | 03/13/2025                     |                   |                    |                                              |                  |                  |                 |                         |                  |                 |  |
| 1         | San Jacinto County  | 03/20/2025  |                          |                   | 03/20/2025                     |                   |                    |                                              |                  |                  |                 |                         |                  |                 |  |
| 1         | City of Sinton      | 03/04/2025  |                          |                   | 03/05/2025                     |                   |                    |                                              |                  |                  |                 |                         |                  |                 |  |
| 1         | San Patricio County | 03/04/2025  | 03/07/2025               |                   | 03/05/2025                     |                   | 03/05/2025         |                                              |                  |                  |                 |                         |                  |                 |  |
| 1         | Williamson County   | 03/03/2025  |                          |                   | 03/03/2025                     |                   |                    |                                              |                  |                  |                 |                         |                  |                 |  |