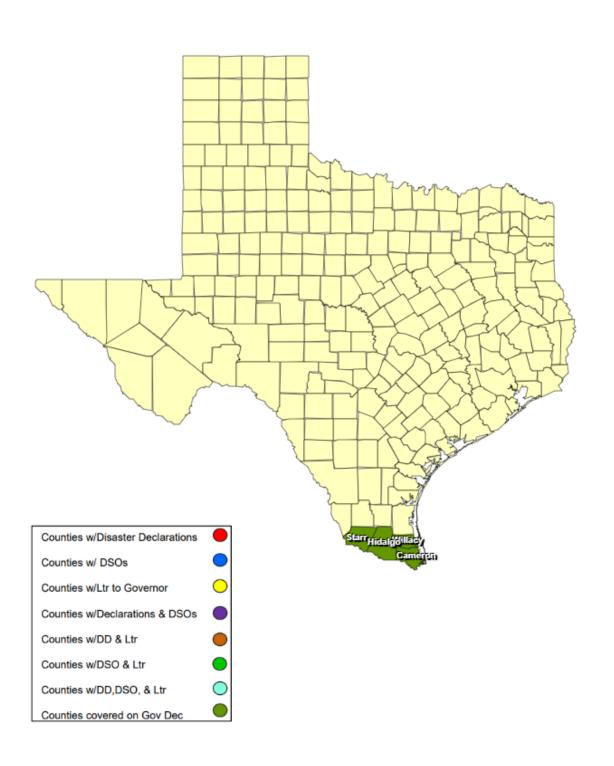

## **RECOVERY SUMMARY**

| Total     |                         | Date(s)            |                                                              | Date Governor        | Date Disaster                       | Date Acknowledge  | Date Letter to the   | Acknowledge Letters   | Individu         | al Assistance    | e Dates         | Public Assistance Dates |                  |                 |  |
|-----------|-------------------------|--------------------|--------------------------------------------------------------|----------------------|-------------------------------------|-------------------|----------------------|-----------------------|------------------|------------------|-----------------|-------------------------|------------------|-----------------|--|
| JDX<br>22 | County / City           | Incident<br>Period | Date DSO Received                                            | Disaster<br>Declared | Declarations Issued /<br>Rec'd      | Letters (DD) Sent | Governor<br>Received | (Governor Rec'd) Sent | PDA<br>Requested | PDA<br>Scheduled | PDA<br>Complete | PDA<br>Requested        | PDA<br>Scheduled | PDA<br>Complete |  |
| 1         | City of Combes          | 03/26/2025         |                                                              |                      | 03/31/2025                          |                   | 03/31/2025           |                       |                  |                  |                 |                         |                  |                 |  |
| 1         | City of Harlingen       | 03/26/2025         |                                                              |                      | 03/29/2025                          |                   | 03/29/2025           |                       |                  |                  |                 |                         |                  |                 |  |
| 1         | City of Los Fresnos     | 03/26/2025         | 04/04/2025                                                   |                      |                                     |                   |                      |                       |                  |                  |                 |                         |                  |                 |  |
| 1         | Cameron County          | 03/26/2025         |                                                              | 03/29/2025           | 03/27/2025                          |                   | 03/28/2025           |                       |                  |                  |                 |                         |                  |                 |  |
| 1         | City of Alton           | 03/26/2025         | 03/28/2025                                                   |                      | 03/31/2025                          |                   | 03/31/2025           |                       |                  |                  |                 |                         |                  | 1               |  |
| 1         | City of Donna           | 03/26/2025         | 04/04/2025                                                   |                      |                                     |                   |                      |                       |                  |                  |                 |                         |                  | 1               |  |
| 1         | City of Edinburg        | 03/26/2025         | 04/01/2025 04/02/2025                                        |                      | 03/31/2025                          |                   | 04/03/2025           |                       |                  |                  |                 |                         |                  | 1               |  |
| 1         | City of Elsa            | 03/26/2025         | 04/01/2025                                                   |                      | 03/28/2025                          |                   | 03/28/2025           |                       |                  |                  |                 |                         |                  | 1               |  |
| 1         | City of Hidalgo         | 03/26/2025         |                                                              |                      | 03/31/2025                          |                   | 03/31/2025           |                       |                  |                  |                 |                         |                  | 1               |  |
| 1         | City of La Villa        | 03/27/2025         |                                                              |                      | 03/28/2025                          |                   |                      |                       |                  |                  |                 |                         |                  | 1               |  |
| 1         | City of McAllen         | 03/26/2025         | 03/30/2025 04/01/2025                                        |                      | 03/28/2025                          |                   |                      |                       |                  |                  |                 |                         |                  |                 |  |
| 1         | City of Mercedes        | 03/26/2025         |                                                              |                      | 03/29/2025                          |                   | 03/29/2025           |                       |                  |                  |                 |                         |                  | 1               |  |
| 1         | City of Palmview        | 03/26/2025         | 03/31/2025                                                   |                      | 03/28/2025                          |                   | 03/28/2025           |                       |                  |                  |                 |                         |                  |                 |  |
| 1         | City of Pharr           | 03/26/2025         | 003/29/2025                                                  |                      | 03/28/2025 04/03/2025               |                   | 03/28/2025           |                       |                  |                  |                 |                         |                  |                 |  |
| 1         | City of San Juan        | 03262025           | 03/31/2025 03/31/2025<br>04/03/2025 04/03/2025<br>04/03/2025 |                      |                                     |                   |                      |                       |                  |                  |                 |                         |                  |                 |  |
| 1         | Hidalgo County          | 03/26/2025         | 03/31/2025 04/01/2025<br>04/14/2025                          | 03/29/2025           | 03/27/2025 03/29/2025<br>04/03/2025 |                   | 03/28/2025           |                       |                  |                  |                 |                         |                  |                 |  |
| 1         | City of Escobares       | 03/26/2025         |                                                              |                      | 03/28/2025                          |                   | 03/28/2025           |                       |                  |                  |                 |                         |                  |                 |  |
| 1         | City of La Grulla       | 03/26/2025         |                                                              |                      | 03/28/2025                          |                   | 03/28/2025           |                       |                  |                  |                 |                         |                  |                 |  |
| 1         | City of Rio Grande City | 03/26/2025         |                                                              |                      | 03/28/2025                          |                   |                      |                       |                  |                  |                 |                         |                  |                 |  |
| 1         | City of Roma            | 03/26/2025         | 04/03/2025                                                   |                      | 03/28/2025                          |                   | 03/28/2025           |                       |                  |                  |                 |                         |                  |                 |  |
| 1         | Starr County            | 03/26/2025         |                                                              | 03/29/2025           | 03/28/2025 04/07/2025               |                   | 03/28/2025           |                       |                  |                  |                 |                         |                  |                 |  |
| 1         | Willacy County          | 03/26/2025         |                                                              | 03/29/2025           | 03/27/2025                          |                   | 03/28/2025           |                       |                  |                  |                 |                         |                  |                 |  |