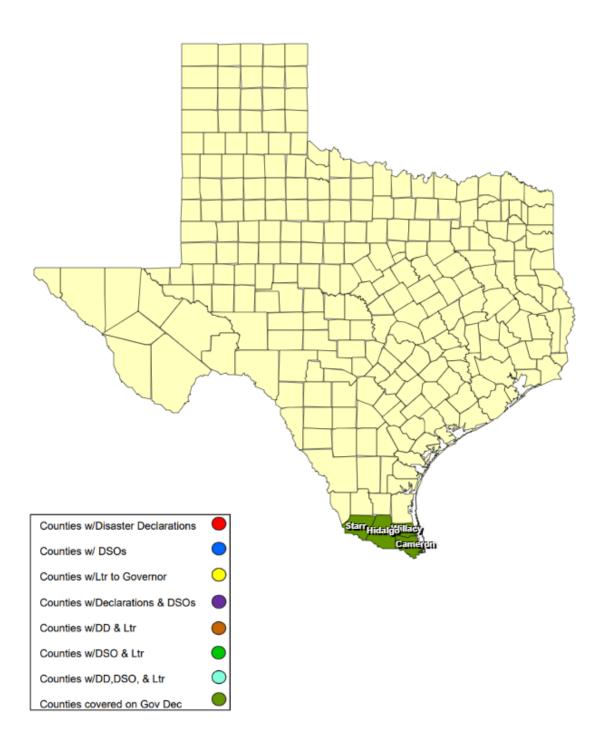

# 25-0018 26MAR Severe Weather as of 04/16/2025

## RECOVERY SUMMARY

| Total     |                         | Date(s)            |                                                              | Date Governor | Date Disaster                       | Date Acknowledge  | Date Letter to the    | Acknowledge Letters | Individu         | al Assistance   | e Dates          | Public           | Public Assistance Dates |  |  |
|-----------|-------------------------|--------------------|--------------------------------------------------------------|---------------|-------------------------------------|-------------------|-----------------------|---------------------|------------------|-----------------|------------------|------------------|-------------------------|--|--|
| JDX<br>22 | County / City           | Incident<br>Period |                                                              |               | Letters (DD) Sent                   | Governor Received | (Governor Rec'd) Sent | PDA<br>Requested    | PDA<br>Scheduled | PDA<br>Complete | PDA<br>Requested | PDA<br>Scheduled | PDA<br>Complete         |  |  |
| 1         | City of Combes          | 03/26/2025         |                                                              |               | 03/31/2025                          |                   | 03/31/2025            |                     |                  |                 |                  |                  |                         |  |  |
| 1         | City of Harlingen       | 03/26/2025         |                                                              |               | 03/29/2025                          |                   | 03/29/2025            |                     |                  |                 |                  |                  |                         |  |  |
| 1         | City of Los Fresnos     | 03/26/2025         | 04/04/2025                                                   |               |                                     |                   |                       |                     |                  |                 |                  |                  |                         |  |  |
| 1         | Cameron County          | 03/26/2025         |                                                              | 03/29/2025    | 03/27/2025                          |                   | 03/28/2025            |                     |                  |                 |                  |                  |                         |  |  |
| 1         | City of Alton           | 03/26/2025         | 03/28/2025                                                   |               | 03/31/2025                          |                   | 03/31/2025            | 3/31/2025           |                  |                 |                  |                  |                         |  |  |
| 1         | City of Donna           | 03/26/2025         | 04/04/2025                                                   |               |                                     |                   |                       |                     |                  |                 |                  |                  |                         |  |  |
| 1         | City of Edinburg        | 03/26/2025         | 04/01/2025 04/02/2025                                        |               | 03/31/2025                          |                   | 04/03/2025            |                     |                  |                 |                  |                  |                         |  |  |
| 1         | City of Elsa            | 03/26/2025         | 04/01/2025                                                   |               | 03/28/2025                          |                   | 03/28/2025            |                     |                  |                 |                  |                  |                         |  |  |
| 1         | City of Hidalgo         | 03/26/2025         |                                                              |               | 03/31/2025                          |                   | 03/31/2025            |                     |                  |                 |                  |                  |                         |  |  |
| 1         | City of La Villa        | 03/27/2025         |                                                              |               | 03/28/2025                          |                   |                       |                     |                  |                 |                  |                  |                         |  |  |
| 1         | City of McAllen         | 03/26/2025         | 03/30/2025 04/01/2025                                        |               | 03/28/2025                          |                   |                       |                     |                  |                 |                  |                  |                         |  |  |
| 1         | City of Mercedes        | 03/26/2025         |                                                              |               | 03/29/2025                          |                   | 03/29/2025            |                     |                  |                 |                  |                  |                         |  |  |
| 1         | City of Palmview        | 03/26/2025         | 03/31/2025                                                   |               | 03/28/2025                          |                   | 03/28/2025            |                     |                  |                 |                  |                  |                         |  |  |
| 1         | City of Pharr           | 03/26/2025         | 003/29/2025                                                  |               | 03/28/2025 04/03/2025               |                   | 03/28/2025            |                     |                  |                 |                  |                  |                         |  |  |
| 1         | City of San Juan        | 03262025           | 03/31/2025 03/31/2025<br>04/03/2025 04/03/2025<br>04/03/2025 |               |                                     |                   |                       |                     |                  |                 |                  |                  |                         |  |  |
| 1         | Hidalgo County          | 03/26/2025         | 03/31/2025 04/01/2025<br>04/14/2025                          | 03/29/2025    | 03/27/2025 03/29/2025<br>04/03/2025 |                   | 03/28/2025            |                     |                  |                 |                  |                  |                         |  |  |
| 1         | City of Escobares       | 03/26/2025         |                                                              |               | 03/28/2025                          |                   | 03/28/2025            |                     |                  |                 |                  |                  |                         |  |  |
| 1         | City of La Grulla       | 03/26/2025         |                                                              |               | 03/28/2025                          |                   | 03/28/2025            |                     |                  |                 |                  |                  |                         |  |  |
| 1         | City of Rio Grande City | 03/26/2025         |                                                              |               | 03/28/2025 04/03/2025               |                   |                       |                     |                  |                 |                  |                  |                         |  |  |
| 1         | City of Roma            | 03/26/2025         | 04/03/2025                                                   |               | 03/28/2025                          |                   | 03/28/2025            |                     |                  |                 |                  |                  |                         |  |  |
| 1         | Starr County            | 03/26/2025         |                                                              | 03/29/2025    | 03/28/2025 04/07/2025               |                   | 03/28/2025            |                     |                  |                 |                  |                  |                         |  |  |
| 1         | Willacy County          | 03/26/2025         |                                                              | 03/29/2025    | 03/27/2025                          |                   | 03/28/2025            |                     |                  |                 |                  |                  |                         |  |  |