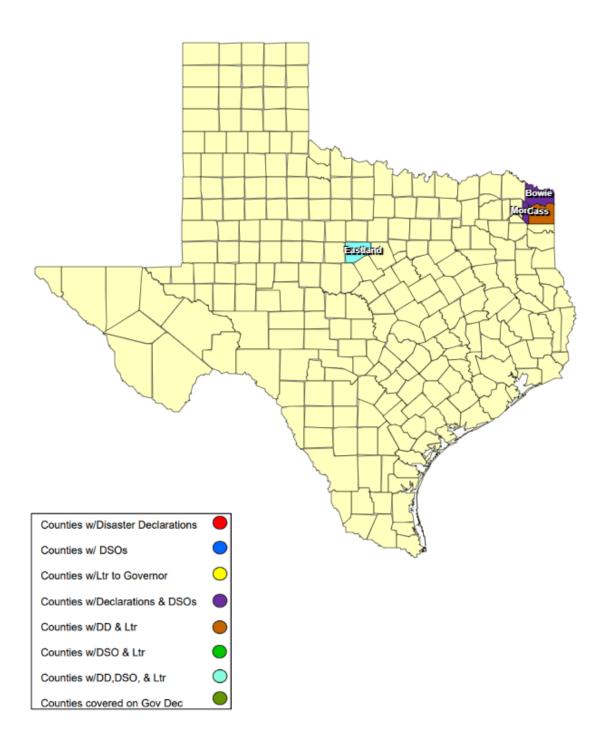

## 25-0019 01APR Severe Weather as of 04/17/2025

### **RECOVERY SUMMARY**

| Total    | County / City   | Date(s)<br>Incident<br>Period |            | Date Governor     | Date Disaster<br>Declarations Issued /<br>Rec'd | Date Acknowledge<br>Letters (DD) Sent | Date Letter to the<br>Governor Received | Acknowledge Letters   | Individu         | al Assistance    | Dates           | Public Assistance Dates |                  |                 |
|----------|-----------------|-------------------------------|------------|-------------------|-------------------------------------------------|---------------------------------------|-----------------------------------------|-----------------------|------------------|------------------|-----------------|-------------------------|------------------|-----------------|
| JDX<br>4 |                 |                               |            | Disaster Declared |                                                 |                                       |                                         | (Governor Rec'd) Sent | PDA<br>Requested | PDA<br>Scheduled | PDA<br>Complete | PDA<br>Requested        | PDA<br>Scheduled | PDA<br>Complete |
| 1        | Bowie County    | 04/07/2025                    | 04/10/2025 |                   | 04/07/2025                                      |                                       |                                         |                       |                  |                  |                 |                         |                  |                 |
| 1        | Cass County     | 04/06/2025                    |            |                   | 04/06/2025                                      |                                       | 04/08/2025                              |                       |                  |                  |                 |                         |                  |                 |
| 1        | Eastland County | 04/03/2025                    | 04/03/2025 |                   | 04/03/2025                                      |                                       | 04/03/2025                              |                       |                  |                  |                 |                         |                  |                 |
| 1        | Morris County   | 04/04/2025                    | 04/05/2025 |                   | 04/05/2025 04/11/2025                           |                                       |                                         |                       |                  |                  |                 |                         |                  |                 |