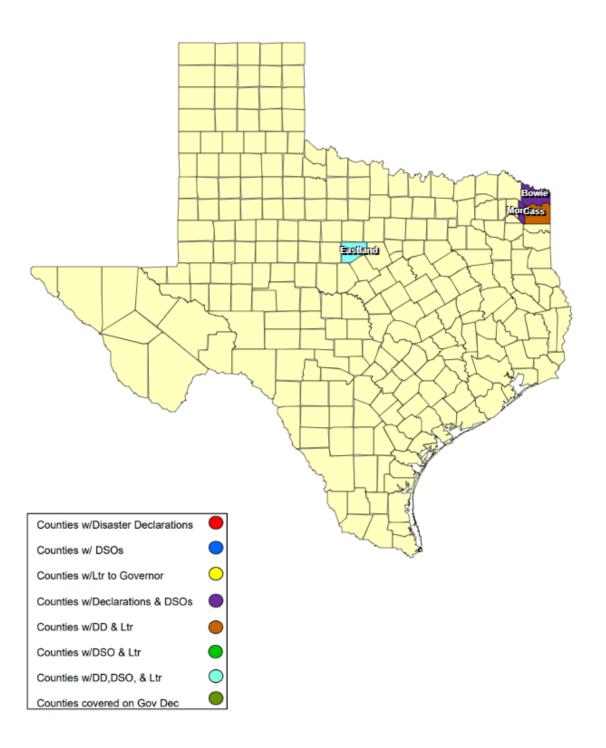

## **RECOVERY SUMMARY**

| Total    |                 | Date(s)<br>Incident<br>Period | Date DSO<br>Received | Date Governor     | Date Disaster<br>Declarations Issued /<br>Rec'd | Date Acknowledge<br>Letters (DD) Sent | Date Letter to the<br>Governor Received | Acknowledge Letters   | Individu         | ıal Assistance   | Dates           | Public Assistance Dates |                  |                 |  |
|----------|-----------------|-------------------------------|----------------------|-------------------|-------------------------------------------------|---------------------------------------|-----------------------------------------|-----------------------|------------------|------------------|-----------------|-------------------------|------------------|-----------------|--|
| JDX<br>4 | County / City   |                               |                      | Disaster Declared |                                                 |                                       |                                         | (Governor Rec'd) Sent | PDA<br>Requested | PDA<br>Scheduled | PDA<br>Complete | PDA<br>Requested        | PDA<br>Scheduled | PDA<br>Complete |  |
| 1        | Bowie County    | 04/07/2025                    | 04/10/2025           |                   | 04/07/2025                                      |                                       |                                         |                       |                  |                  |                 |                         |                  |                 |  |
| 1        | Cass County     | 04/06/2025                    |                      |                   | 04/06/2025                                      |                                       | 04/08/2025                              |                       |                  |                  |                 |                         |                  |                 |  |
| 1        | Eastland County | 04/03/2025                    | 04/03/2025           |                   | 04/03/2025                                      |                                       | 04/03/2025                              |                       |                  |                  |                 |                         |                  |                 |  |
| 1        | Morris County   | 04/04/2025                    | 04/05/2025           |                   | 04/05/2025 04/11/2025                           |                                       |                                         |                       |                  |                  |                 |                         |                  |                 |  |