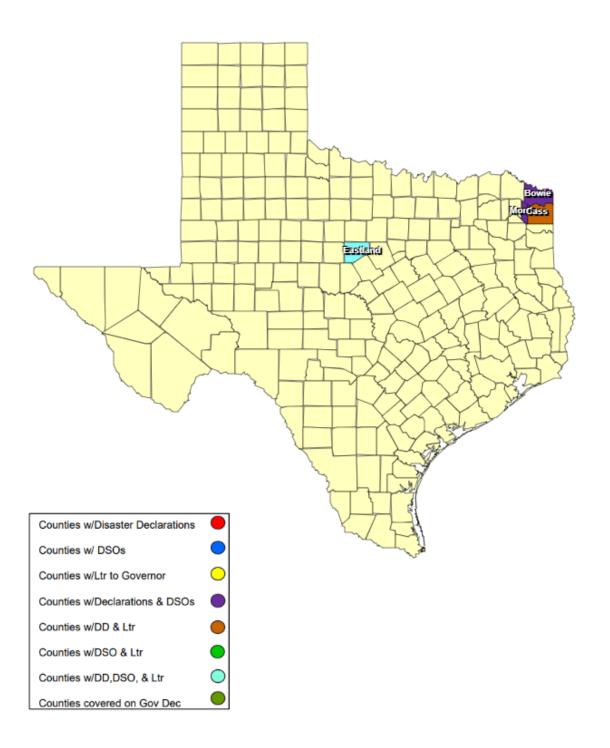

## 25-0019 01APR Severe Weather as of 04/19/2025

1/1

4/19/25, 12:16 AM RECOVERY SUMMARY

## **RECOVERY SUMMARY**

| Total    | County / City   | Date(s)<br>Incident<br>Period | Date DSO<br>Received | Date Governor     | Date Disaster                  | Date Acknowledge<br>Letters (DD) Sent | Date Letter to the<br>Governor Received | Acknowledge Letters   | Individu         | ıal Assistance   | Dates           | Public Assistance Dates |                  |                 |
|----------|-----------------|-------------------------------|----------------------|-------------------|--------------------------------|---------------------------------------|-----------------------------------------|-----------------------|------------------|------------------|-----------------|-------------------------|------------------|-----------------|
| JDX<br>4 |                 |                               |                      | Disaster Declared | Declarations Issued /<br>Rec'd |                                       |                                         | (Governor Rec'd) Sent | PDA<br>Requested | PDA<br>Scheduled | PDA<br>Complete | PDA<br>Requested        | PDA<br>Scheduled | PDA<br>Complete |
| 1        | Bowie County    | 04/07/2025                    | 04/10/2025           |                   | 04/07/2025                     |                                       |                                         |                       |                  |                  |                 |                         |                  |                 |
| 1        | Cass County     | 04/06/2025                    |                      |                   | 04/06/2025                     |                                       | 04/08/2025                              |                       |                  |                  |                 |                         |                  |                 |
| 1        | Eastland County | 04/03/2025                    | 04/03/2025           |                   | 04/03/2025                     |                                       | 04/03/2025                              |                       |                  |                  |                 |                         |                  |                 |
| 1        | Morris County   | 04/04/2025                    | 04/05/2025           |                   | 04/05/2025 04/11/2025          |                                       |                                         |                       |                  |                  |                 |                         |                  |                 |