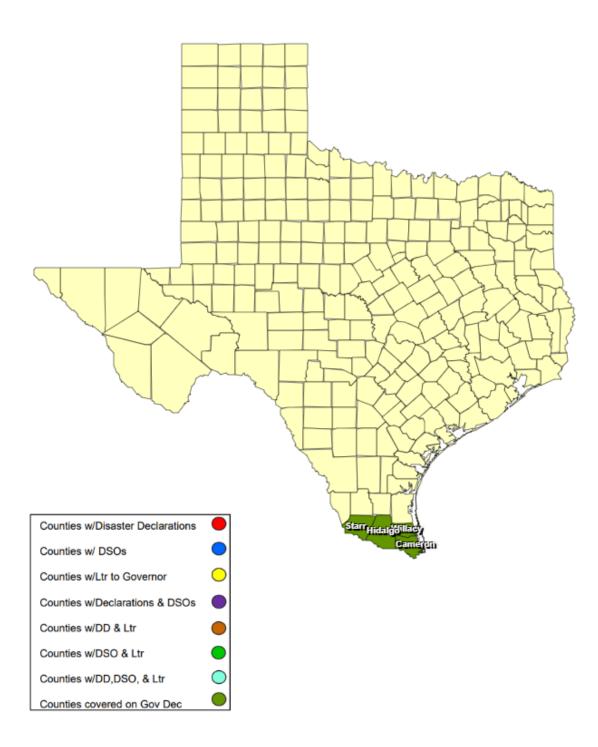

# 25-0018 26MAR Severe Weather as of 04/25/2025

## RECOVERY SUMMARY

| Total     |                         | Date(s)            |                                                              | Date Governor     | Date Disaster                       | Date Acknowledge  | Date Letter to the | Acknowledge Letters   | Individu         | al Assistance    | e Dates         | Public Assistance Dates |                  |                 |  |
|-----------|-------------------------|--------------------|--------------------------------------------------------------|-------------------|-------------------------------------|-------------------|--------------------|-----------------------|------------------|------------------|-----------------|-------------------------|------------------|-----------------|--|
| JDX<br>22 | County / City           | Incident<br>Period | Date DSO Received                                            | Disaster Declared | Declarations Issued /<br>Rec'd      | Letters (DD) Sent | Governor Received  | (Governor Rec'd) Sent | PDA<br>Requested | PDA<br>Scheduled | PDA<br>Complete | PDA<br>Requested        | PDA<br>Scheduled | PDA<br>Complete |  |
| 1         | City of Combes          | 03/26/2025         |                                                              |                   | 03/31/2025                          |                   | 03/31/2025         |                       |                  |                  |                 |                         |                  |                 |  |
| 1         | City of Harlingen       | 03/26/2025         |                                                              |                   | 03/29/2025                          |                   | 03/29/2025         |                       |                  |                  |                 |                         |                  |                 |  |
| 1         | City of Los Fresnos     | 03/26/2025         | 04/04/2025                                                   |                   |                                     |                   |                    |                       |                  |                  |                 |                         |                  |                 |  |
| 1         | Cameron County          | 03/26/2025         |                                                              | 03/29/2025        | 03/27/2025                          |                   | 03/28/2025         |                       |                  |                  |                 |                         |                  |                 |  |
| 1         | City of Alton           | 03/26/2025         | 03/28/2025                                                   |                   | 03/31/2025                          |                   | 03/31/2025         | 1/2025                |                  |                  |                 |                         |                  |                 |  |
| 1         | City of Donna           | 03/26/2025         | 04/04/2025                                                   |                   |                                     |                   |                    |                       |                  |                  |                 |                         |                  |                 |  |
| 1         | City of Edinburg        | 03/26/2025         | 04/01/2025 04/02/2025                                        |                   | 03/31/2025                          |                   | 04/03/2025         |                       |                  |                  |                 |                         |                  |                 |  |
| 1         | City of Elsa            | 03/26/2025         | 04/01/2025                                                   |                   | 03/28/2025                          |                   | 03/28/2025         |                       |                  |                  |                 |                         |                  |                 |  |
| 1         | City of Hidalgo         | 03/26/2025         |                                                              |                   | 03/31/2025                          |                   | 03/31/2025         |                       |                  |                  |                 |                         |                  |                 |  |
| 1         | City of La Villa        | 03/27/2025         |                                                              |                   | 03/28/2025                          |                   |                    |                       |                  |                  |                 |                         |                  |                 |  |
| 1         | City of McAllen         | 03/26/2025         | 03/30/2025 04/01/2025                                        |                   | 03/28/2025                          |                   |                    |                       |                  |                  |                 |                         |                  |                 |  |
| 1         | City of Mercedes        | 03/26/2025         |                                                              |                   | 03/29/2025                          |                   | 03/29/2025         |                       |                  |                  |                 |                         |                  |                 |  |
| 1         | City of Palmview        | 03/26/2025         | 03/31/2025                                                   |                   | 03/28/2025                          |                   | 03/28/2025         |                       |                  |                  |                 |                         |                  |                 |  |
| 1         | City of Pharr           | 03/26/2025         | 003/29/2025                                                  |                   | 03/28/2025 04/03/2025               |                   | 03/28/2025         |                       |                  |                  |                 |                         |                  |                 |  |
| 1         | City of San Juan        | 03262025           | 03/31/2025 03/31/2025<br>04/03/2025 04/03/2025<br>04/03/2025 |                   |                                     |                   |                    |                       |                  |                  |                 |                         |                  |                 |  |
| 1         | Hidalgo County          | 03/26/2025         | 03/31/2025 04/01/2025<br>04/14/2025                          | 03/29/2025        | 03/27/2025 03/29/2025<br>04/03/2025 |                   | 03/28/2025         |                       |                  |                  |                 |                         |                  |                 |  |
| 1         | City of Escobares       | 03/26/2025         |                                                              |                   | 03/28/2025                          |                   | 03/28/2025         |                       |                  |                  |                 |                         |                  |                 |  |
| 1         | City of La Grulla       | 03/26/2025         |                                                              |                   | 03/28/2025                          |                   | 03/28/2025         |                       |                  |                  |                 |                         |                  |                 |  |
| 1         | City of Rio Grande City | 03/26/2025         |                                                              |                   | 03/28/2025 04/03/2025               |                   |                    |                       |                  |                  |                 |                         |                  |                 |  |
| 1         | City of Roma            | 03/26/2025         | 04/03/2025                                                   |                   | 03/28/2025                          |                   | 03/28/2025         |                       |                  |                  |                 |                         |                  |                 |  |
| 1         | Starr County            | 03/26/2025         |                                                              | 03/29/2025        | 03/28/2025 04/07/2025               |                   | 03/28/2025         |                       |                  |                  |                 |                         |                  |                 |  |
| 1         | Willacy County          | 03/26/2025         |                                                              | 03/29/2025        | 03/27/2025                          |                   | 03/28/2025         |                       |                  |                  |                 |                         |                  |                 |  |