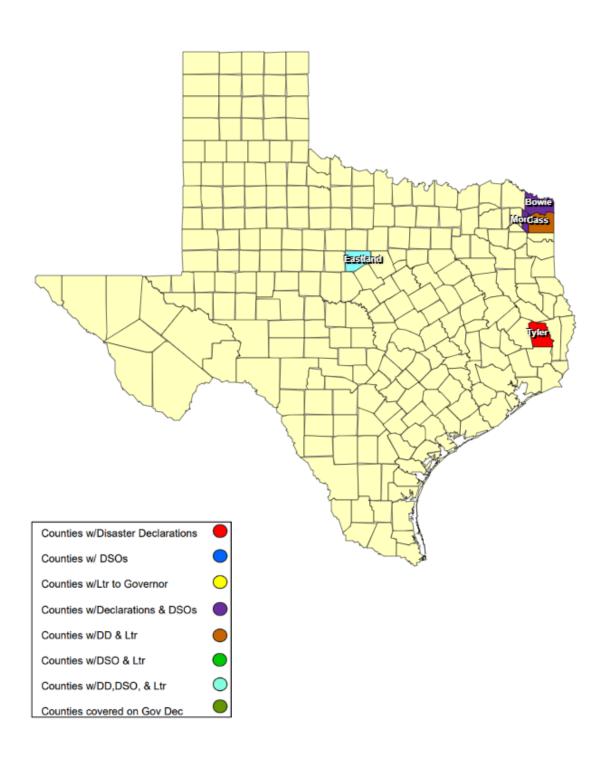

## 25-0019 01APR Severe Weather as of 05/01/2025

## **RECOVERY SUMMARY**

| Total    | County / City   | Date(s)<br>Incident<br>Period | Date DSO<br>Received | Date Governor     | Date Disaster<br>Declarations Issued /<br>Rec'd | Date Acknowledge<br>Letters (DD) Sent | Date Letter to the Governor Received | A almanda da a l'attara                      | Individu         | ıal Assistance   | Dates           | Public Assistance Dates |                  |                 |  |
|----------|-----------------|-------------------------------|----------------------|-------------------|-------------------------------------------------|---------------------------------------|--------------------------------------|----------------------------------------------|------------------|------------------|-----------------|-------------------------|------------------|-----------------|--|
| JDX<br>5 |                 |                               |                      | Disaster Declared |                                                 |                                       |                                      | Acknowledge Letters<br>(Governor Rec'd) Sent | PDA<br>Requested | PDA<br>Scheduled | PDA<br>Complete | PDA<br>Requested        | PDA<br>Scheduled | PDA<br>Complete |  |
| 1        | Bowie County    | 04/07/2025                    | 04/10/2025           |                   | 04/07/2025                                      |                                       |                                      |                                              |                  |                  |                 |                         |                  |                 |  |
| 1        | Cass County     | 04/06/2025                    |                      |                   | 04/06/2025                                      |                                       | 04/08/2025                           |                                              |                  |                  |                 |                         |                  |                 |  |
| 1        | Eastland County | 04/03/2025                    | 04/03/2025           |                   | 04/03/2025                                      |                                       | 04/03/2025                           |                                              |                  |                  |                 |                         |                  |                 |  |
| 1        | Morris County   | 04/04/2025                    | 04/05/2025           |                   | 04/05/2025 04/11/2025                           |                                       |                                      |                                              |                  |                  |                 |                         |                  |                 |  |
| 1        | Tyler County    | 04/01/2025                    |                      |                   | 04/28/2025                                      |                                       |                                      |                                              |                  |                  |                 |                         |                  |                 |  |