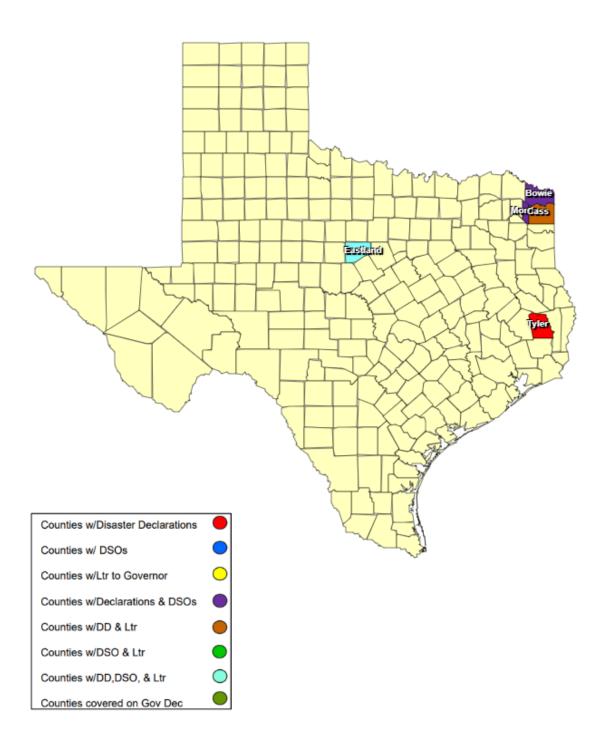

## 25-0019 01APR Severe Weather as of 05/02/2025

### **RECOVERY SUMMARY**

| Total    | County / City   | Date(s)<br>Incident<br>Period | Date DSO   | Date Governor<br>Disaster Declared | Date Disaster                  | Date Acknowledge  | Date Letter to the | Acknowledge Letters   | Individu         | ual Assistance   | e Dates         | Public Assistance Dates |                  |                 |  |
|----------|-----------------|-------------------------------|------------|------------------------------------|--------------------------------|-------------------|--------------------|-----------------------|------------------|------------------|-----------------|-------------------------|------------------|-----------------|--|
| JDX<br>5 |                 |                               | Received   |                                    | Declarations Issued /<br>Rec'd | Letters (DD) Sent | Governor Received  | (Governor Rec'd) Sent | PDA<br>Requested | PDA<br>Scheduled | PDA<br>Complete | PDA<br>Requested        | PDA<br>Scheduled | PDA<br>Complete |  |
| 1        | Bowie County    | 04/07/2025                    | 04/10/2025 |                                    | 04/07/2025                     |                   |                    |                       |                  |                  |                 |                         |                  |                 |  |
| 1        | Cass County     | 04/06/2025                    |            |                                    | 04/06/2025                     |                   | 04/08/2025         |                       |                  |                  |                 |                         |                  |                 |  |
| 1        | Eastland County | 04/03/2025                    | 04/03/2025 |                                    | 04/03/2025                     |                   | 04/03/2025         |                       |                  |                  |                 |                         |                  |                 |  |
| 1        | Morris County   | 04/04/2025                    | 04/05/2025 |                                    | 04/05/2025 04/11/2025          |                   |                    |                       |                  |                  |                 |                         |                  |                 |  |
| 1        | Tyler County    | 04/01/2025                    |            |                                    | 04/28/2025                     |                   |                    |                       |                  |                  |                 |                         |                  |                 |  |