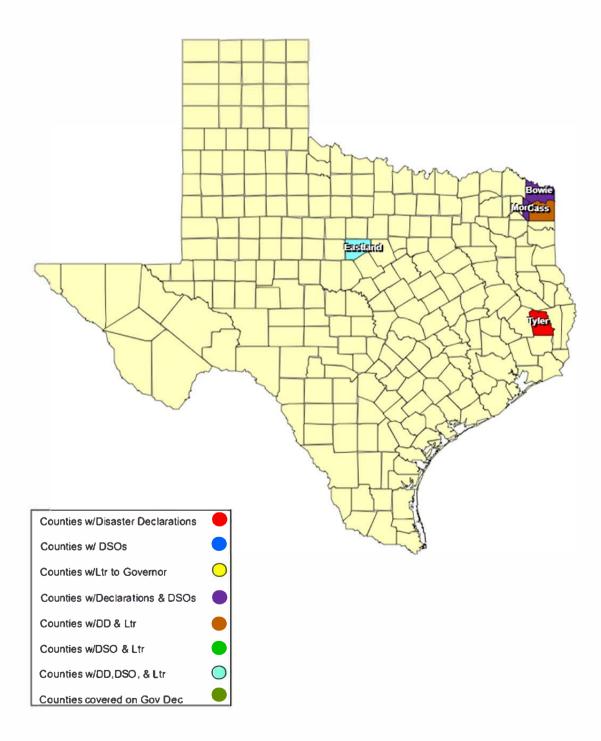

## 25-0019 01APR Severe Weather as of 05/08/2025

## **RECOVERY SUMMARY**

| Total    | County / City   | Date(s)<br>Incident<br>Period | Date DSO<br>Received | Date Governor     | Date Disaster<br>Declarations Issued /<br>Rec'd | Date Acknowledge<br>Letters (DD) Sent | Date Letter to the<br>Governor Received | Acknowledge Letters   | Individu         | al Assistance    | Dates           | Public Assistance Dates |                  |                 |  |
|----------|-----------------|-------------------------------|----------------------|-------------------|-------------------------------------------------|---------------------------------------|-----------------------------------------|-----------------------|------------------|------------------|-----------------|-------------------------|------------------|-----------------|--|
| JDX<br>5 |                 |                               |                      | Disaster Declared |                                                 |                                       |                                         | (Governor Rec'd) Sent | PDA<br>Requested | PDA<br>Scheduled | PDA<br>Complete | PDA<br>Requested        | PDA<br>Scheduled | PDA<br>Complete |  |
| 1        | Bowie County    | 04/07/2025                    | 04/10/2025           |                   | 04/07/2025                                      |                                       |                                         |                       |                  |                  |                 |                         |                  |                 |  |
| 1        | Cass County     | 04/06/2025                    |                      |                   | 04/06/2025                                      |                                       | 04/08/2025                              |                       |                  |                  |                 |                         |                  |                 |  |
| 1        | Eastland County | 04/03/2025                    | 04/03/2025           |                   | 04/03/2025                                      |                                       | 04/03/2025                              |                       |                  |                  |                 |                         |                  |                 |  |
| 1        | Morris County   | 04/04/2025                    | 04/05/2025           |                   | 04/05/2025 04/11/2025                           |                                       |                                         |                       |                  |                  |                 |                         |                  |                 |  |
| 1        | Tyler County    | 04/01/2025                    |                      |                   | 04/28/2025                                      |                                       |                                         |                       |                  |                  |                 |                         |                  |                 |  |