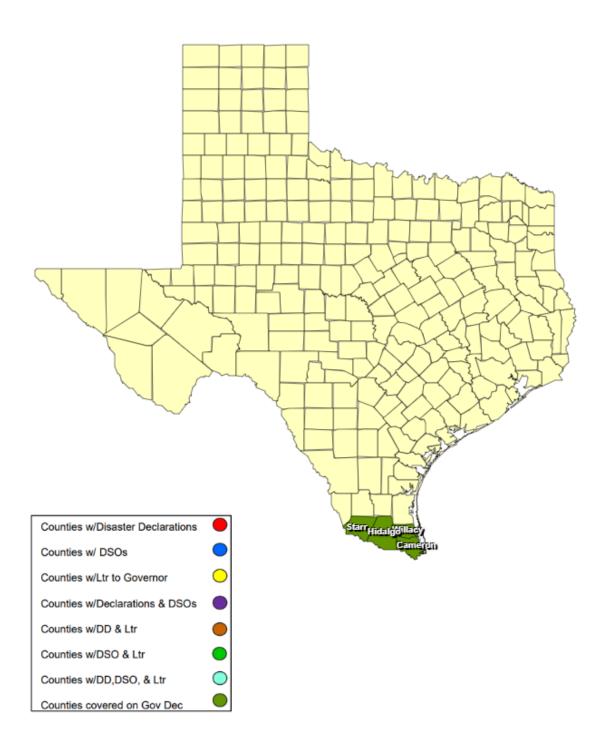

# 25-0018 26MAR Severe Weather as of 05/09/2025

## **RECOVERY SUMMARY**

| Total     |                         | Date(s)            |                                                              | Data Carren                        | Date Disaster                       | Pata Autoropia i                      | Part 1 - 11 - 11 - 11                   | Asharadadas Lag                              | Individu         | al Assistance    | e Dates         | Public Assistance Dates |                  |                 |  |
|-----------|-------------------------|--------------------|--------------------------------------------------------------|------------------------------------|-------------------------------------|---------------------------------------|-----------------------------------------|----------------------------------------------|------------------|------------------|-----------------|-------------------------|------------------|-----------------|--|
| JDX<br>22 | County / City           | Incident<br>Period | Date DSO Received                                            | Date Governor<br>Disaster Declared | Declarations Issued /<br>Rec'd      | Date Acknowledge<br>Letters (DD) Sent | Date Letter to the<br>Governor Received | Acknowledge Letters<br>(Governor Rec'd) Sent | PDA<br>Requested | PDA<br>Scheduled | PDA<br>Complete | PDA<br>Requested        | PDA<br>Scheduled | PDA<br>Complete |  |
| 1         | City of Combes          | 03/26/2025         |                                                              |                                    | 03/31/2025                          |                                       | 03/31/2025                              |                                              |                  |                  |                 |                         |                  |                 |  |
| 1         | City of Harlingen       | 03/26/2025         |                                                              |                                    | 03/29/2025                          |                                       | 03/29/2025                              |                                              |                  |                  |                 |                         |                  |                 |  |
| 1         | City of Los Fresnos     | 03/26/2025         | 04/04/2025                                                   |                                    |                                     |                                       |                                         |                                              |                  |                  |                 |                         |                  |                 |  |
| 1         | Cameron County          | 03/26/2025         |                                                              | 03/29/2025<br>04/28/2025           | 03/27/2025                          |                                       | 03/28/2025                              |                                              |                  |                  |                 |                         |                  |                 |  |
| 1         | City of Alton           | 03/26/2025         | 03/28/2025                                                   |                                    | 03/31/2025                          |                                       | 03/31/2025                              |                                              |                  |                  |                 |                         |                  |                 |  |
| 1         | City of Donna           | 03/26/2025         | 04/04/2025                                                   |                                    |                                     |                                       |                                         |                                              |                  |                  |                 |                         |                  |                 |  |
| 1         | City of Edinburg        | 03/26/2025         | 04/01/2025 04/02/2025                                        |                                    | 03/31/2025                          |                                       | 04/03/2025                              |                                              |                  |                  |                 |                         |                  |                 |  |
| 1         | City of Elsa            | 03/26/2025         | 04/01/2025                                                   |                                    | 03/28/2025                          |                                       | 03/28/2025                              |                                              |                  |                  |                 |                         |                  |                 |  |
| 1         | City of Hidalgo         | 03/26/2025         |                                                              |                                    | 03/31/2025                          |                                       | 03/31/2025                              |                                              |                  |                  |                 |                         |                  |                 |  |
| 1         | City of La Villa        | 03/27/2025         |                                                              |                                    | 03/28/2025                          |                                       |                                         |                                              |                  |                  |                 |                         |                  |                 |  |
| 1         | City of McAllen         | 03/26/2025         | 03/30/2025 04/01/2025                                        |                                    | 03/28/2025                          |                                       |                                         |                                              |                  |                  |                 |                         |                  |                 |  |
| 1         | City of Mercedes        | 03/26/2025         |                                                              |                                    | 03/29/2025                          |                                       | 03/29/2025                              |                                              |                  |                  |                 |                         |                  |                 |  |
| 1         | City of Palmview        | 03/26/2025         | 03/31/2025                                                   |                                    | 03/28/2025                          |                                       | 03/28/2025                              |                                              |                  |                  |                 |                         |                  |                 |  |
| 1         | City of Pharr           | 03/26/2025         | 003/29/2025                                                  |                                    | 03/28/2025 04/03/2025               |                                       | 03/28/2025                              |                                              |                  |                  |                 |                         |                  |                 |  |
| 1         | City of San Juan        | 03262025           | 03/31/2025 03/31/2025<br>04/03/2025 04/03/2025<br>04/03/2025 |                                    |                                     |                                       |                                         |                                              |                  |                  |                 |                         |                  |                 |  |
| 1         | Hidalgo County          | 03/26/2025         | 03/31/2025 04/01/2025<br>04/14/2025                          | 03/29/2025<br>04/28/2025           | 03/27/2025 03/29/2025<br>04/03/2025 |                                       | 03/28/2025                              |                                              |                  |                  |                 |                         |                  |                 |  |
| 1         | City of Escobares       | 03/26/2025         |                                                              |                                    | 03/28/2025                          |                                       | 03/28/2025                              |                                              |                  |                  |                 |                         |                  |                 |  |
| 1         | City of La Grulla       | 03/26/2025         |                                                              |                                    | 03/28/2025                          |                                       | 03/28/2025                              |                                              |                  |                  |                 |                         |                  |                 |  |
| 1         | City of Rio Grande City | 03/26/2025         |                                                              |                                    | 03/28/2025 04/03/2025               |                                       |                                         |                                              |                  |                  |                 |                         |                  |                 |  |
| 1         | City of Roma            | 03/26/2025         | 04/03/2025                                                   |                                    | 03/28/2025                          |                                       | 03/28/2025                              |                                              |                  |                  |                 |                         |                  |                 |  |
| 1         | Starr County            | 03/26/2025         |                                                              | 03/29/2025<br>04/28/2025           | 03/28/2025 04/07/2025               |                                       | 03/28/2025                              |                                              |                  |                  |                 |                         |                  |                 |  |
| 1         | Willacy County          | 03/26/2025         |                                                              | 03/29/2025<br>04/28/2025           | 03/27/2025                          |                                       | 03/28/2025                              |                                              |                  |                  |                 |                         |                  |                 |  |