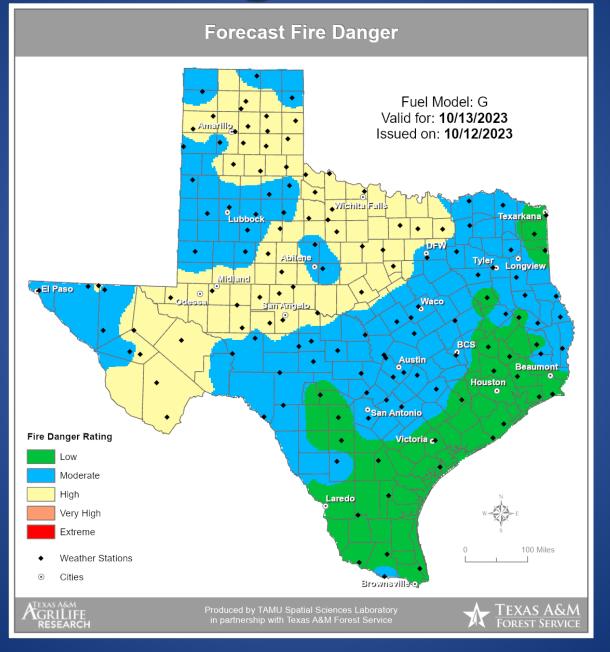

## Fire Danger Forecast

## Fire Activity (\*Last 24 Hours)

Report of 1,147 (no change) fires and 129,816 (no change) acres have been burned this year. There are 129 (-2) counties with burn bans. The Keetch–Byram Drought Index list contains 96 (+2) counties with an average over 400.