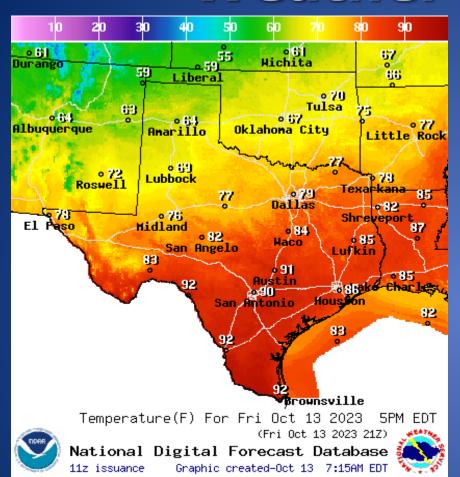

ldfire               | Hutchinson County |
| 10/13/23 | Update Report #2 of the Moore Dam Fire     | Hutchinson County |
| 10/13/23 | Preliminary Earthquake Report (M3.0)       | Culberson County  |
| 10/13/23 | Preliminary Earthquake Report (M3.1)       | Culberson County  |

# Informational Products Distributed by the State Operations Center

| DATE     | SUBJECT                                                             |  |
|----------|---------------------------------------------------------------------|--|
| 10/12/23 | NWS Lake Charles, LA: Varsity Football Forecast Thursday and Friday |  |
| 10/12/23 | Silver Alert Discontinuation - Alamo Police Department - Johnson    |  |
| 10/13/23 | Daily NWS Threat Brief for FEMA Region 6                            |  |

### Weather Forecast





Highs

Lows

### Weather Forecast

### գյ Burango Hichita B / Liberal **Albuquerque** Little Rock o 10 Lubbock Rgsue∏ El Paso o [] ∱an Angelo Lufkin San Ontonia Hous WindSpd(Kts) & WindDir For Fri Oct 13 2023 (Fri Oct 13 2023 21Z) National Digital Forecast Database 11z issuance Graphic created-Oct 13 7:20AM EDT



**Wind Speeds** 

**Gusts** 

### **Hazardous Weather**



### Weather Warnings/Advisories Issued

| DATE     | WARNING TYPE              | LOCATION                                       |
|----------|---------------------------|------------------------------------------------|
| 10/12/23 | Coastal Flood<br>Advisory | Aransas, Calhoun, Kleberg, and Nueces Counties |

## Fire Danger Forecast



### Burn Ban



### **Keetch-Byram Drought Index**



## Fire Activity (\*Last 24 H