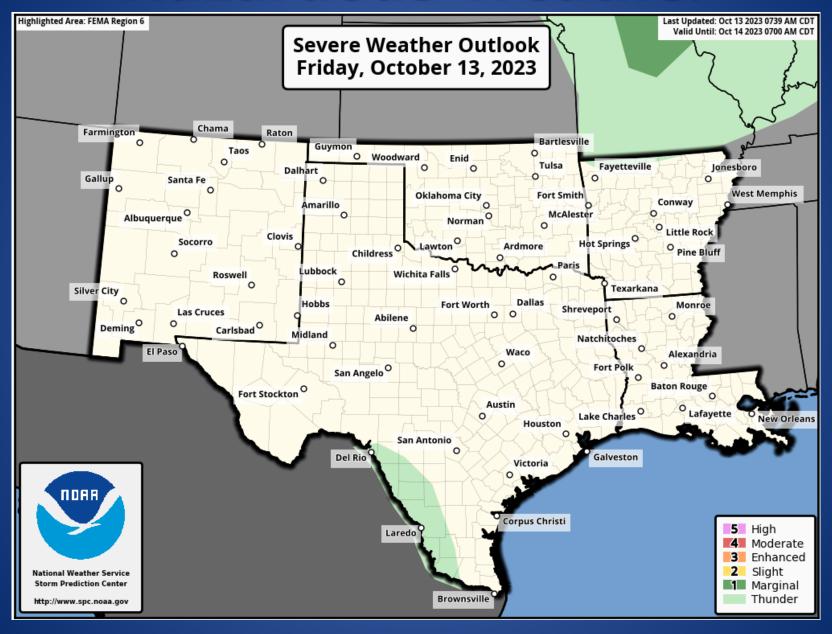

### **Hazardous Weather**

### Weather Warnings/Advisories Issued

| DATE     | WARNING TYPE              | LOCATION                                       |
|----------|---------------------------|------------------------------------------------|
| 10/12/23 | Coastal Flood<br>Advisory | Aransas, Calhoun, Kleberg, and Nueces Counties |