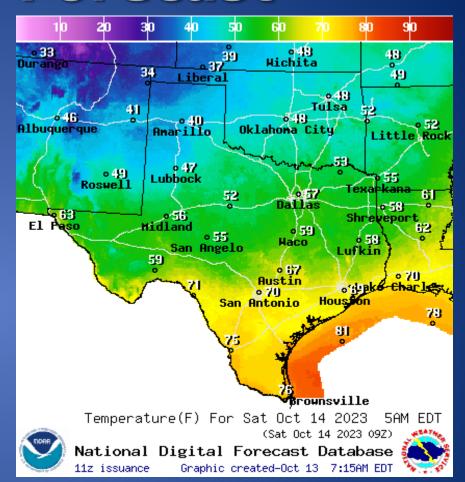

fire               | Hutchinson County |
| 10/13/23 | Update Report #2 of the Moore Dam Fire     | Hutchinson County |
| 10/13/23 | Preliminary Earthquake Report (M3.0)       | Culberson County  |
| 10/13/23 | Preliminary Earthquake Report (M3.1)       | Culberson County  |

# Informational Products Distributed by the State Operations Center

| DATE     | SUBJECT                                                             |  |
|----------|---------------------------------------------------------------------|--|
| 10/12/23 | NWS Lake Charles, LA: Varsity Football Forecast Thursday and Friday |  |
| 10/12/23 | Silver Alert Discontinuation - Alamo Police Department - Johnson    |  |
| 10/13/23 | Daily NWS Threat Brief for FEMA Region 6                            |  |

### Weather Forecast





Highs

Lows

### Weather Forecast

### գյ Burango Hichita B / Liberal **Albuquerque** Little Rock o 10 Lubbock Rgsue∏ El Paso o [] ∱an Angelo Lufkin San Ontonia Hous WindSpd(Kts) & WindDir For Fri Oct 13 2023 (Fri Oct 13 2023 21Z) National Digital Forecast Database 11z issuance Graphic created-Oct 13 7:20AM EDT



**Wind Speeds** 

**Gusts** 

### **Hazardous Weather**



### Weather Warnings/Advisories Issued

| DATE     | WARNING TYPE              | LOCATION                                       |
|----------|---------------------------|------------------------------------------------|
| 10/12/23 | Coastal Flood<br>Advisory | Aransas, Calhoun, Kleberg, and Nueces Counties |

## Fire Danger Forecast



### Burn Ban



### **Keetch-Byram Drought Index**



## Fire Activity (\*Last 24 Hou