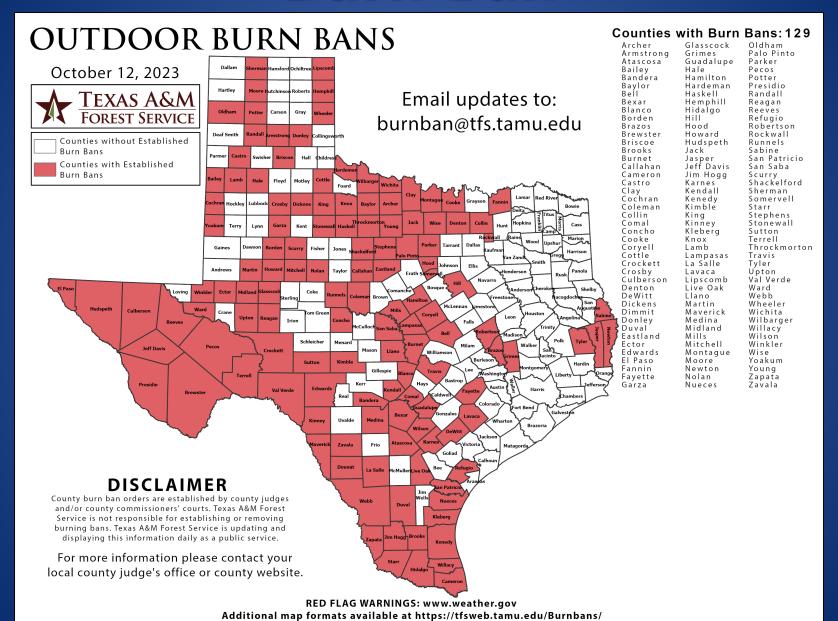

### Burn Ban

## Fire Activity (\*Last 24 Hours)

Report of 1,147 (no change) fires and 129,816 (no change) acres have been burned this year. There are 129 (-2) counties with burn bans. The Keetch–Byram Drought Index list contains 96 (+2) counties with an average over 400.