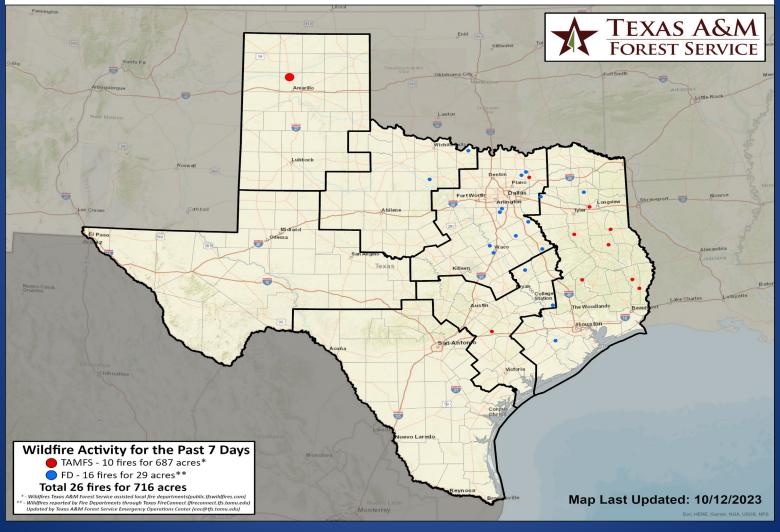

## Fire Activity (\*Last 24 Hours)

Report of 1,147 (no change) fires and 129,816 (no change) acres have been burned this year. There are 129 (-2) counties with burn bans. The Keetch–Byram Drought Index list contains 96 (+2) counties with an average over 400.