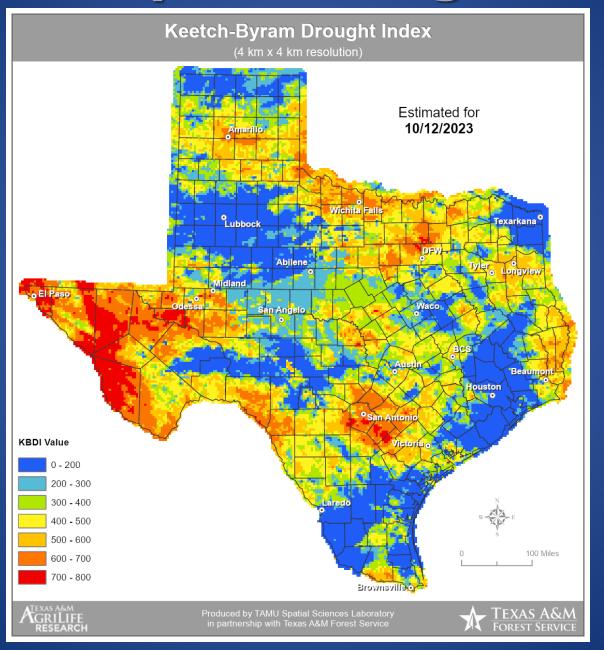

### **Keetch-Byram Drought Index**

## Fire Activity (\*Last 24 Hours)

Report of 1,147 (no change) fires and 129,816 (no change) acres have been burned this year. There are 129 (-2) counties with burn bans. The Keetch–Byram Drought Index list contains 96 (+2) counties with an average over 400.