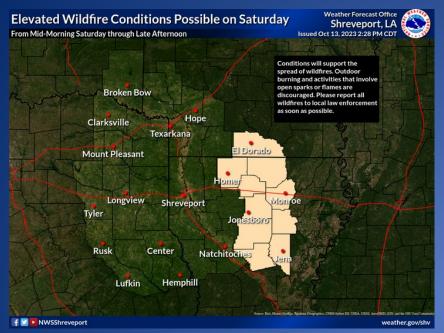

### Hazardous Weather

Dry fuels combined with low relative humidity values and gusty northwest winds could lead to an elevated wildfire threat today.

A dry air mass combined with gusty north winds will contribute to fire danger this afternoon.

Fire danger is expected this afternoon due to a combination of gusty winds and a dry airmass.