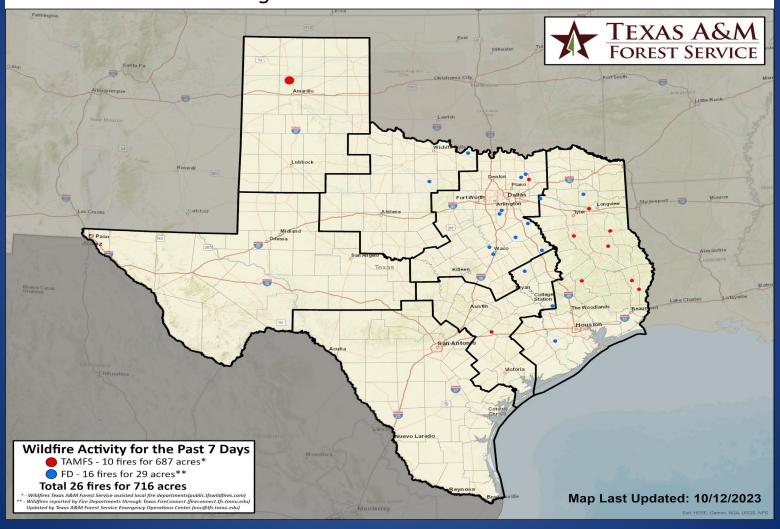

### Fire Activity (\*Last 24 Hours)

Report of 1,147 (no change) fires and 129,816 (no change) acres have been burned this year. There are 129 (no change) counties with burn bans. The Keetch–Byram Drought Index list contains 102 (+6) counties with an average over 400.