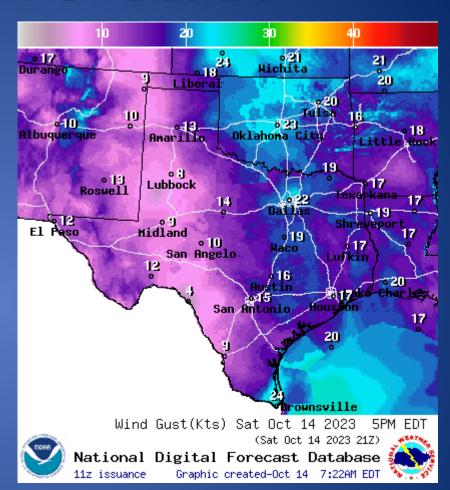

LA: Red Flag Warning / Small Craft Advisory                                                                                      |  |
| 10/14/23 | Daily NWS Threat Brief for Saturday, October 14, 2023 for FEMA Region 6                                                                            |  |

### Weather Forecast

Brownsville

(Sat Oct 14 2023 21Z)

Graphic created-Oct 14 7:14AM EDT

### 30 60 90 ∘59 Hichita o 68 Durango 58 Liberal **-∞64** Tulsa -071 。問 Amarillo Albuquerque Oklahoma City Little Rock o (54) Lubbock o (ji) Texackana 75 Roswell o 71 Dallas 071 Midland Shreveport El Peso 073 675 Lufkin Haco San Angelo 74 o 79 Austin lo481⁻ San Antonio Houseon 78



Highs

Temperature(F) For Sat Oct 14 2023

11z issuance

National Digital Forecast Database

Lows

### Weather Forecast





Wind Speeds

**Gusts** 

### **Hazardous Weather**



### Hazardous Weather



Dry fuels combined with low relative humidity values and gusty northwest winds could lead to an elevated wildfire threat today.



A dry air mass combined with gusty north winds will contribute to fire danger this afternoon.



### **Key Message**

Fire danger is expected today as a result of relative humidity ranging from 25% to 35% this afternoon along with north winds sustained at 10 to 20 mph, with gusts up to 25 mph. Vegetation remains dry due to an ongoing drought.



### Hazards

Fires can spread rapidly in these conditions.

Outside burning is discouraged, except by
experienced fire personnel.



### Actions

Avoid activities that cause open flames or sparks.

Properly discard of cigarettes. Avoid park