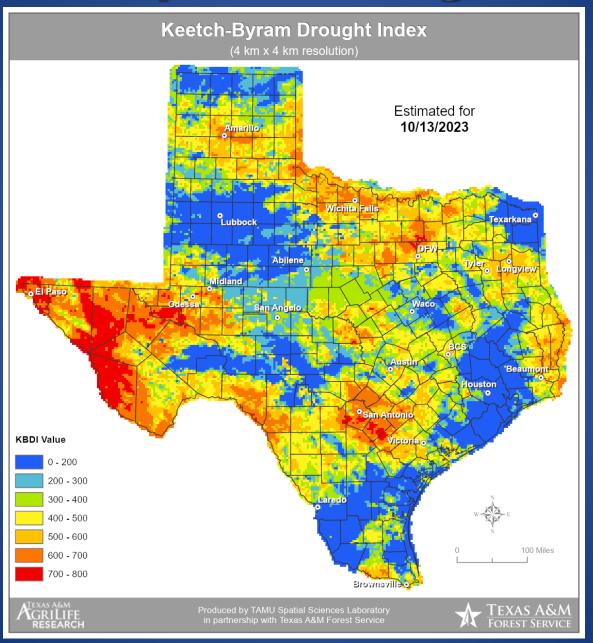

### **Keetch-Byram Drought Index**

### Fire Activity (\*Last 24 Hours)

Report of 1,147 (no change) fires and 129,816 (no change) acres have been burned this year. There are 129 (no change) counties with burn bans. The Keetch–Byram Drought Index list contains 102 (+6) counties with an average over 400.