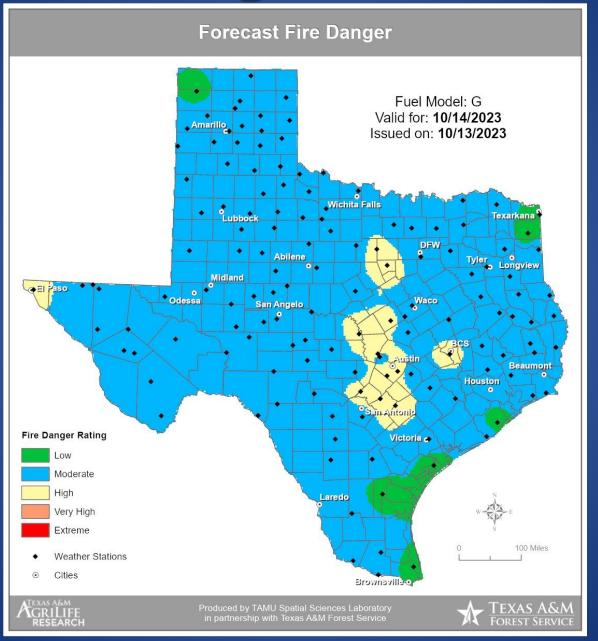

## Fire Danger Forecast

### Fire Activity (\*Last 24 Hours)

Report of 1,147 (no change) fires and 129,816 (no change) acres have been burned this year. There are 129 (no change) counties with burn bans. The Keetch–Byram Drought Index list contains 102 (+6) counties with an average over 400.