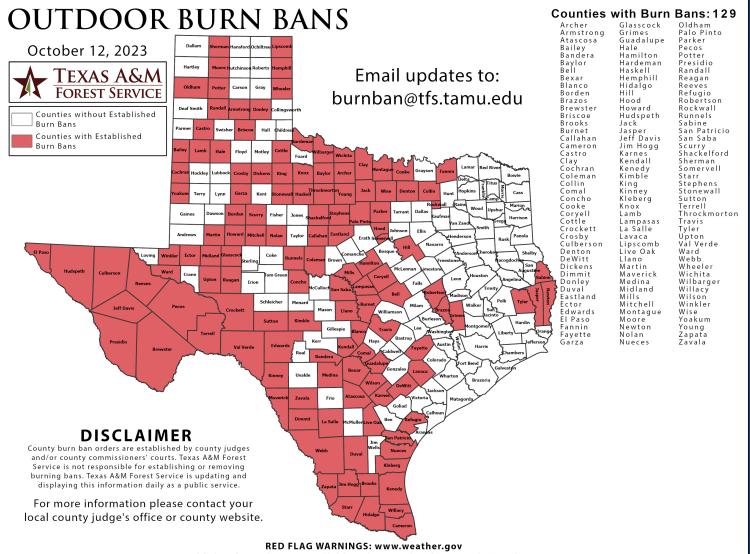

### Burn Ban

RED FLAG WARNINGS: www.weather.gov Additional map formats available at https://tfsweb.tamu.edu/Burnbans/

### Fire Activity (\*Last 24 Hours)

Report of 1,147 (no change) fires and 129,816 (no change) acres have been burned this year. There are 129 (no change) counties with burn bans. The Keetch–Byram Drought Index list contains 102 (+6) counties with an average over 400.