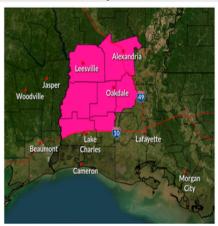

### Actions

Avoid activities that cause open flames or sparks.

Properly discard of cigarettes. Avoid parking on
dry grass and check trailers for dragging chains.

**Red Flag Warning** 

National Weather Service Lake Charles, LA