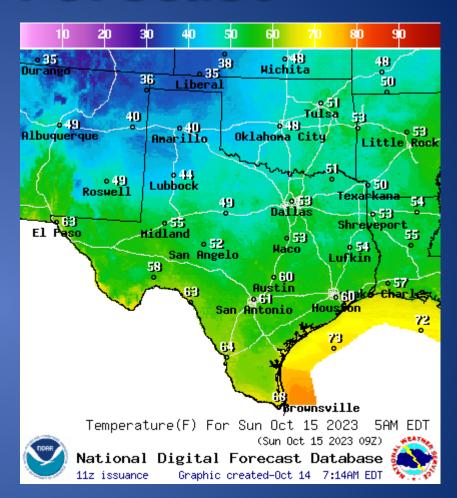

### Weather Forecast

Brownsville

(Sat Oct 14 2023 21Z)

Graphic created-Oct 14 7:14AM EDT

### 30 60 90 ∘59 Hichita o 68 Durango 58 Liberal **-∞64** Tulsa -071 。問 Amarillo Albuquerque Oklahoma City Little Rock o (54) Lubbock o (ji) Texackana 75 Roswell o 71 Dallas 071 Midland Shreveport El Peso 073 675 Lufkin Haco San Angelo 74 o 79 Austin lo481⁻ San Antonio Houseon 78

Highs

Temperature(F) For Sat Oct 14 2023

11z issuance

National Digital Forecast Database

Lows