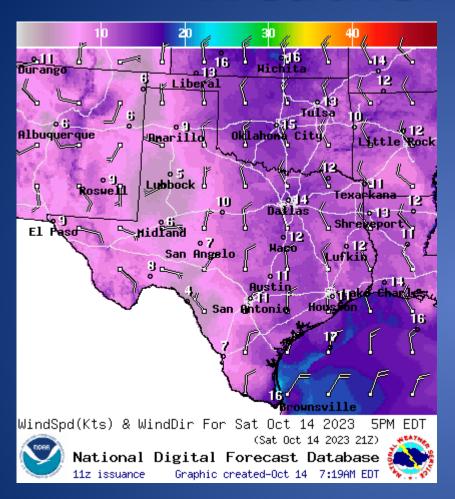

, LA: Red Flag Warning / Small Craft Advisory                                                                                      |  |
| 10/14/23 | Daily NWS Threat Brief for Saturday, October 14, 2023 for FEMA Region 6                                                                            |  |

### Weather Forecast

Brownsville

(Sat Oct 14 2023 21Z)

Graphic created-Oct 14 7:14AM EDT

### 30 60 90 ∘59 Hichita o 68 Durango 58 Liberal **-∞64** Tulsa -071 。問 Amarillo Albuquerque Oklahoma City Little Rock o (54) Lubbock o (ji) Texackana 75 Roswell o 71 Dallas 071 Midland Shreveport El Peso 073 675 Lufkin Haco San Angelo 74 o 79 Austin lo481⁻ San Antonio Houseon 78



Highs

Temperature(F) For Sat Oct 14 2023

11z issuance

National Digital Forecast Database

Lows

### Weather Forecast





Wind Speeds

**Gusts** 

### **Hazardous Weather**



### Hazardous Weather



Dry fuels combined with low relative humidity values and gusty northwest winds could lead to an elevated wildfire threat today.



A dry air mass combined with gusty north winds will contribute to fire danger this afternoon.



### **Key Message**

Fire danger is expected today as a result of relative humidity ranging from 25% to 35% this afternoon along with north winds sustained at 10 to 20 mph, with gusts up to 25 mph. Vegetation remains dry due to an ongoing drought.



### Hazards

Fires can spread rapidly in these conditions.

Outside burning is discouraged, except by
experienced fire personnel.



### Actions

Avoid activities that cause open flames or sparks.

Properly discard of cigarettes. Avoid pa