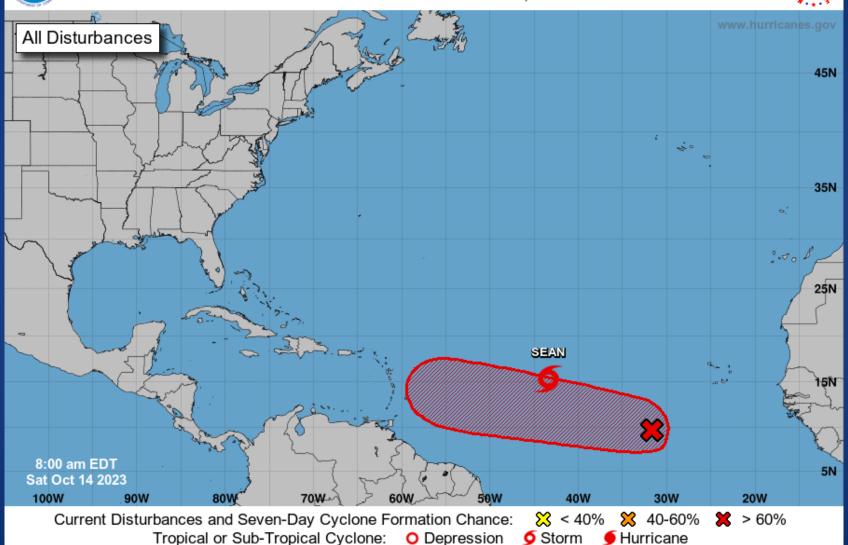

### Seven-Day Graphical Tropical Weather Outlook

National Hurricane Center Miami, Florida

Post-Tropical Cyclone or Remnants