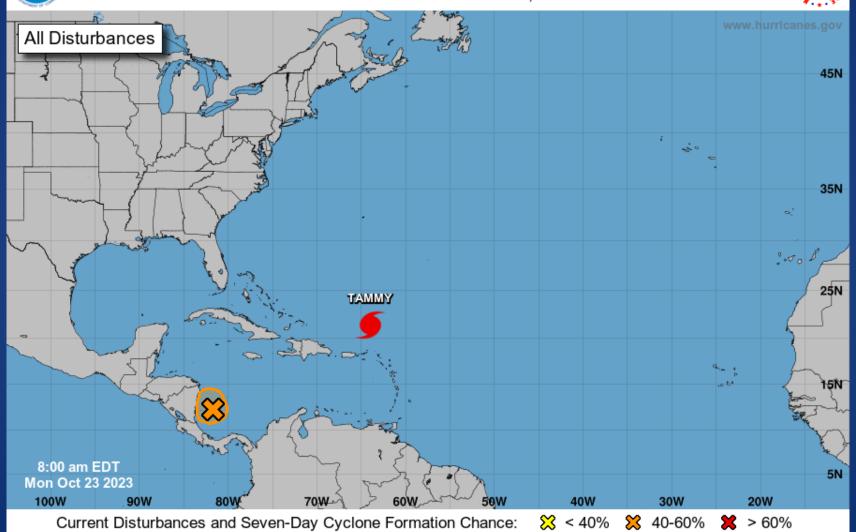

### Seven-Day Graphical Tropical Weather Outlook

National Hurricane Center Miami, Florida

Tropical or Sub-Tropical Cyclone: O Depression Storm Hurricane

Post-Tropical Cyclone or Remnants