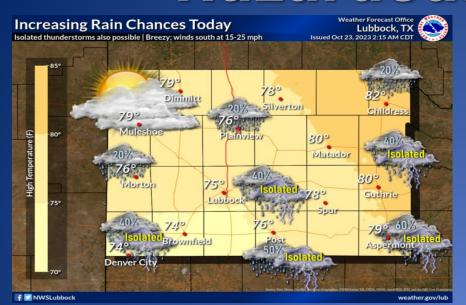

## Weather Forecast

Highs

Lows

## **Hazardous Weather**

Showers and some thunderstorms will spread across much of the South Plains area this afternoon and tonight. Some of these showers and storms could produce enough heavy rain tonight to result in localized flooding. The greatest chance of this occurring will be to the east and south of a Childress to Tahoka line.