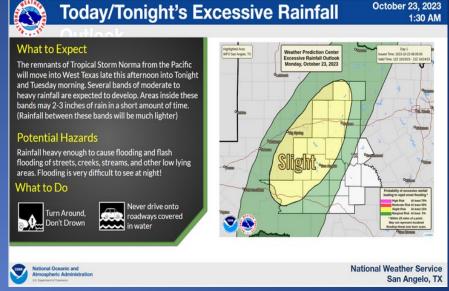

## **Hazardous Weather**

## **Hazardous Weather**

Showers and some thunderstorms will spread across much of the South Plains area this afternoon and tonight. Some of these showers and storms could produce enough heavy rain tonight to result in localized flooding. The greatest chance of this occurring will be to the east and south of a Childress to Tahoka line.

Heavy rainfall will spread across portions of West Central Texas this afternoon and tonight. Rain may be heavy enough to cause flooding in some areas.