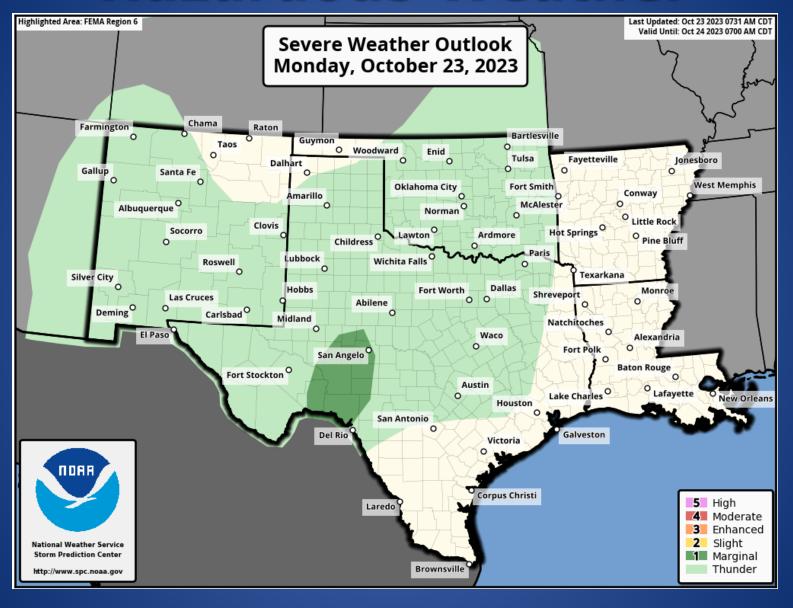

## **Tropical Weather Awareness**

### Seven-Day Graphical Tropical Weather Outlook

National Hurricane Center Miami, Florida

Tropical or Sub-Tropical Cyclone: O Depression Storm Hurricane

Post-Tropical Cyclone or Remnants