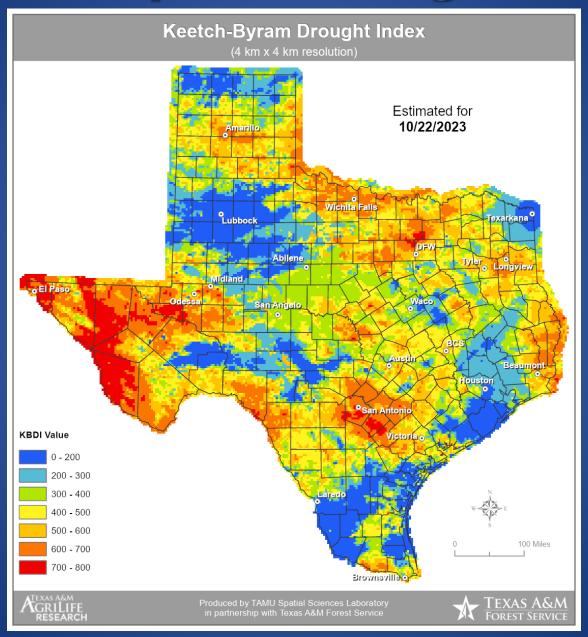

## **Keetch-Byram Drought Index**

## Fire Activity (\*Last 24 Hours)

Report of 1,165 (no change) fires and 130,069 (no change) acres have been burned this year. There are 121 (no change) counties with burn bans. The Keetch–Byram Drought Index list contains 136 (+8) counties with an average over 400.