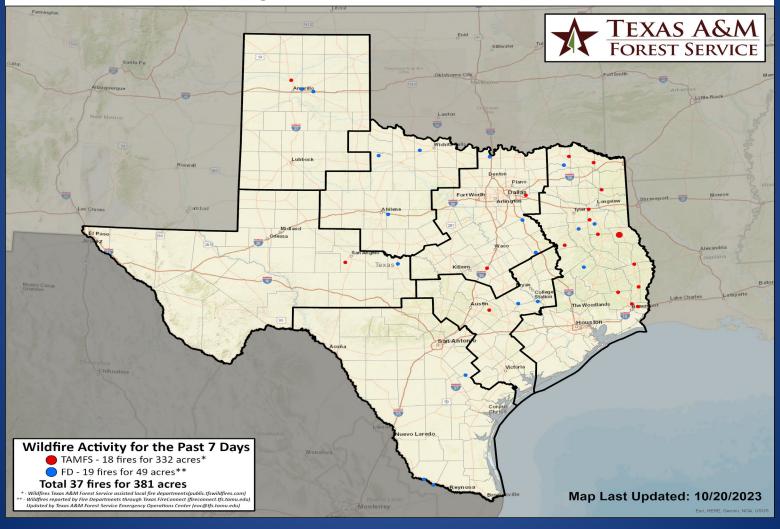

## Fire Activity (\*Last 24 Hours)

Report of 1,165 (no change) fires and 130,069 (no change) acres have been burned this year. There are 121 (no change) counties with burn bans. The Keetch–Byram Drought Index list contains 136 (+8) counties with an average over 400.