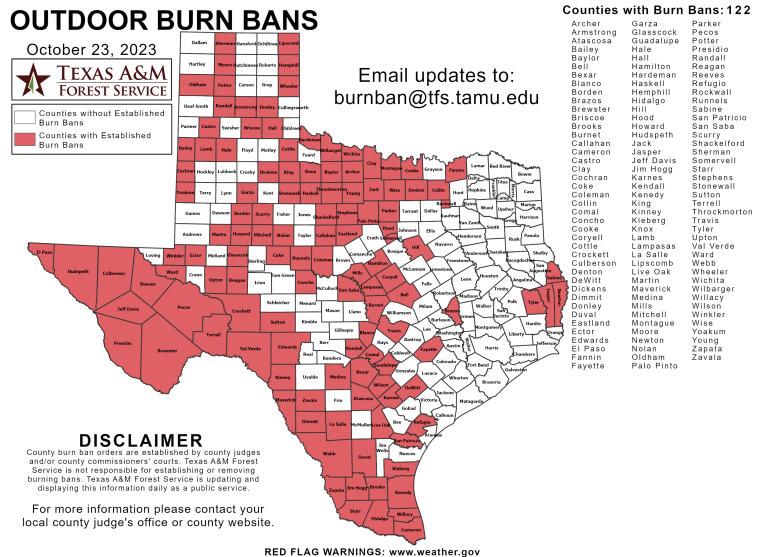

## **Burn Ban**

RED FLAG WARNINGS: www.weather.gov Additional map formats available at https://tfsweb.tamu.edu/Burnbans/

## Fire Activity (\*Last 24 Hours)

Report of 1,165 (no change) fires and 130,069 (no change) acres have been burned this year. There are 121 (no change) counties with burn bans. The Keetch–Byram Drought Index list contains 136 (+8) counties with an average over 400.