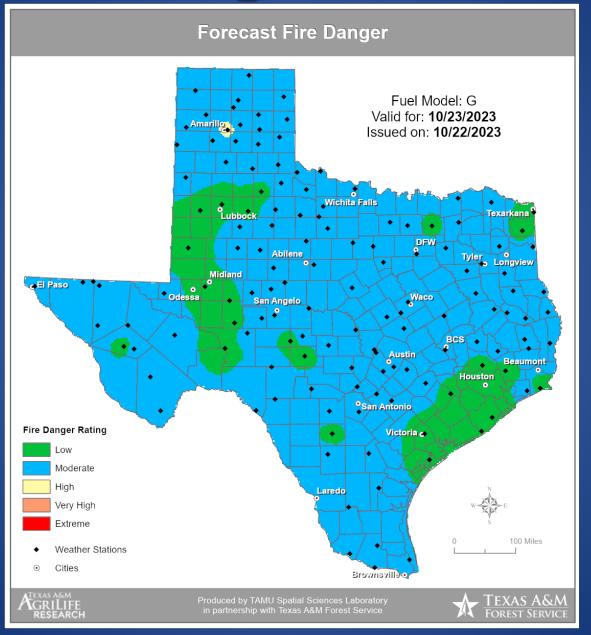

## Fire Danger Forecast

## Fire Activity (\*Last 24 Hours)

Report of 1,165 (no change) fires and 130,069 (no change) acres have been burned this year. There are 121 (no change) counties with burn bans. The Keetch–Byram Drought Index list contains 136 (+8) counties with an average over 400.