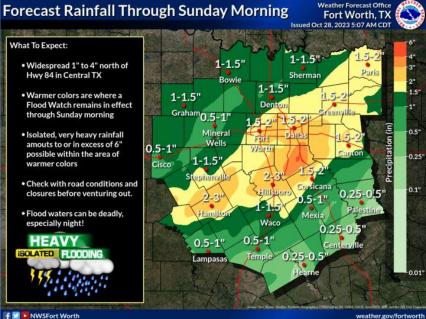

A few more rounds of widespread showers with embedded, isolated thunderstorms is expected through Sunday. Current soils across parts of the area are super-saturated, so any additional heavy to torrential rainfall would support minor flooding, with very localized instances of lifethreatening flash flooding. Rainfall will average 1 to 4 inches, with isolated higher amounts to 6"+ across areas within the warmer colors on the map.