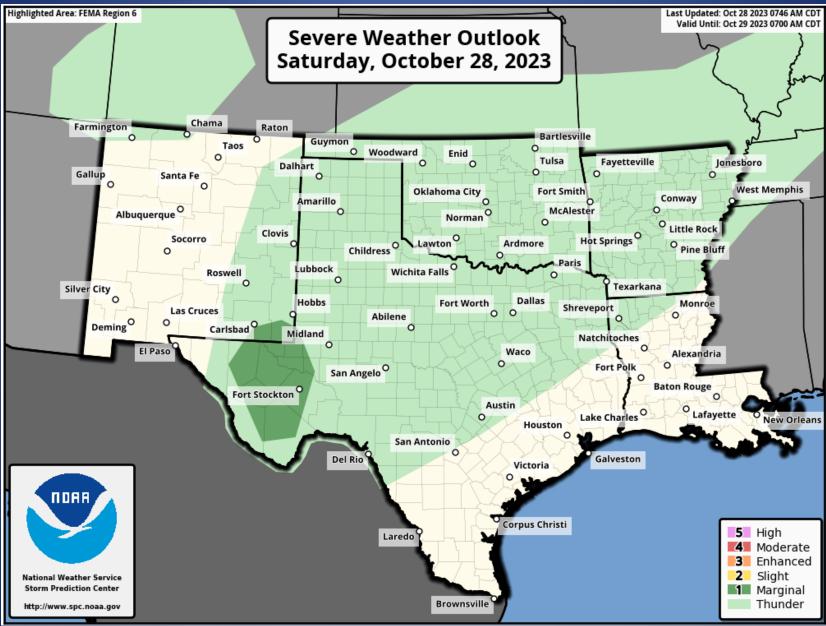

### Weather Warnings/Advisories Issued

| DATE     | WARNING TYPE        | LOCATION                                                                                                                                                                                                                                                                |  |
|----------|---------------------|-------------------------------------------------------------------------------------------------------------------------------------------------------------------------------------------------------------------------------------------------------------------------|--|
| 10/27/23 | Flood Watch         | Bosque, Collin, Comanche, Coryell, Dallas,<br>Denton, Delta, Ellis, Erath, Fannin, Hamilton,<br>Henderson, Hill, Hopkins, Hood, Hunt, Johnson,<br>Kaufman, Lamar, Lampasas, McLennan, Mills,<br>Navarro, Rains, Rockwall, Somervell, Tarrant, and<br>Van Zandt Counties |  |
| 10/27/23 | Flood Advisory      | Caldwell, Dallas, Gonzales, Guadalupe, Kaufman,<br>Limestone, McLennan, Rockwall, Travis,<br>Williamson, and Victoria Counties                                                                                                                                          |  |
| 10/27/23 | Flash Flood Warning | Anderson, Bosque, Dallas, Ellis, Freestone,<br>Henderson, Hunt, Kaufman, Navarro, and<br>Rockwall Counties                                                                                                                                                              |  |
| 10/27/23 | Flood Warning       | Dallas, Ellis, Hunt, Henderson, Kaufman, Navarro,<br>and Rockwall Counties                                                                                                                                                                                              |  |
| 10/28/23 | Flood Advisory      | Aransas, Calhoun, Dallas, Edwards, Ellis,<br>Johnson, Kleberg, Nueces and Tarrant Counties                                                                                                                                                                              |  |

### Weather Warnings/Advisories Issued

| DATE     | WARNING TYPE              | LOCATION                                                                        |
|----------|---------------------------|---------------------------------------------------------------------------------|
| 10/28/23 | Flash Flood Warning       | Ellis and Kaufman Counties                                                      |
| 10/28/23 | Coastal Flood<br>Advisory | Aransas, Calhoun, Kleberg, and Nueces Counties                                  |
| 10/28/23 | Flood Warning             | Bosque, Ellis, Henderson, Hunt, Kaufman, Navarro, Rockwell and Tarrant Counties |