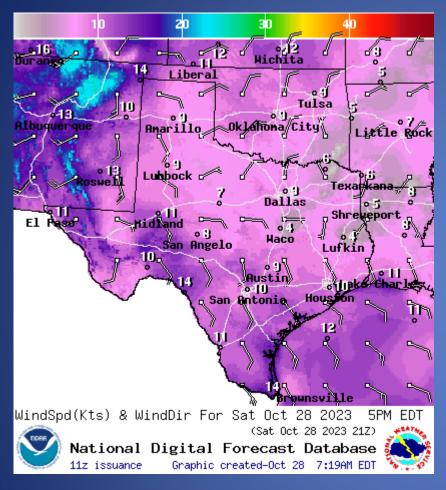

# Weather Forecast

Wind Speeds

The Flood Watch has been extended for the same areas through Sunday morning. Previous heavy to isolated torrential rainfall in spots has led to antecedent soil conditions conducive for rapid run-off and flooding with any additional rounds of very heavy rainfall.