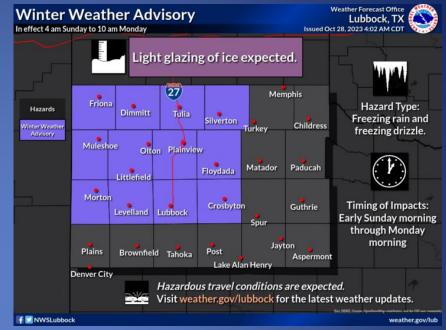

A Winter Weather Advisory has been issued for portions of the far southern Texas Panhandle and South Plains from 4 am Sunday until 10 am Monday. A light glazing of ice may make travel difficult especially on bridges and overpasses.