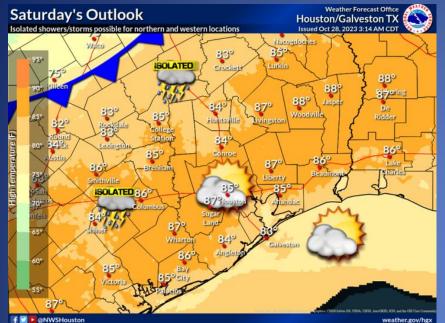

# Weather Forecast

Highs

f

Rain chances are lower today due to slightly drier air in place. Temperatures still topping out in the mid to upper 80s

Isolated scattered showers to and thunderstorms possible today over portions of Coastal Bend Victoria and the northern Crossroads. Otherwise, expect highs in the mid 80s to low 90s under partly cloudy skies.