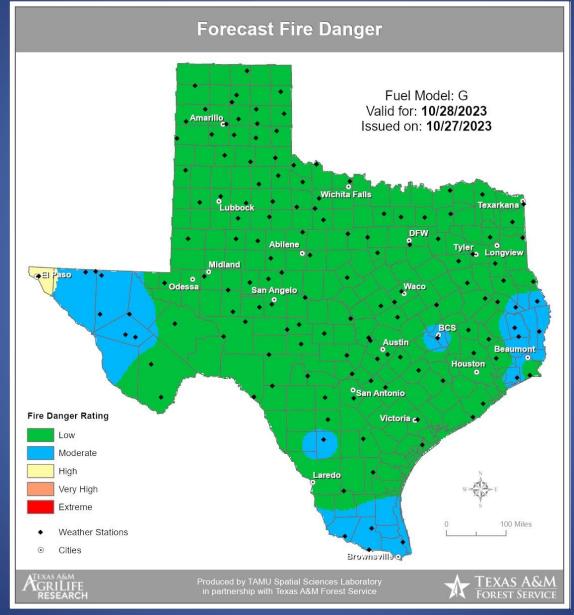

# **Fire Danger Forecast**

# Fire Activity (\*Last 24 Hours)

Report of 1,194 (no change) fires and 141,842 (no change) acres have been burned this year. There are 94 (-11) counties with burn bans. The Keetch–Byram Drought Index list contains 61 (-22) counties with an average over 400.