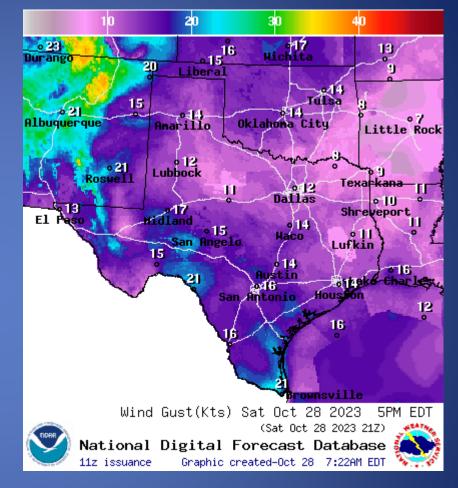

# Weather Forecast

Wind Speeds

The Flood Watch has been extended for the same areas through Sunday morning. Previous heavy to isolated torrential rainfall in spots has led to antecedent soil conditions conducive for rapid run-off and flooding with any additional rounds of very heavy rainfall.