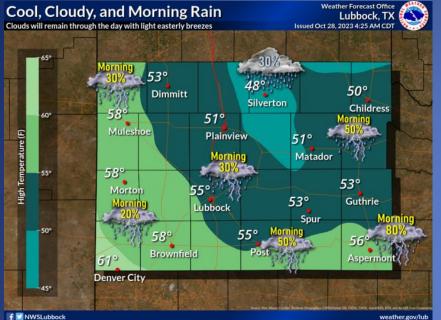

F NWSLubbock

Showers and thunderstorms will be possible area wide this morning with the best chance to see this activity across the Rolling Plains. Precipitation chances will diminish this afternoon but clouds will remain with us through the day keeping temperatures cool mainly in the 50s.