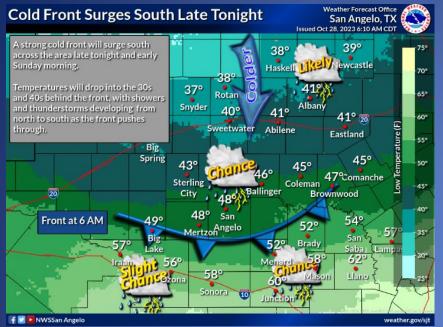

A Winter Weather Advisory has been issued for portions of the far southern Texas Panhandle and South Plains from 4 am Sunday until 10 am Monday. A light glazing of ice may make travel difficult especially on bridges and overpasses.