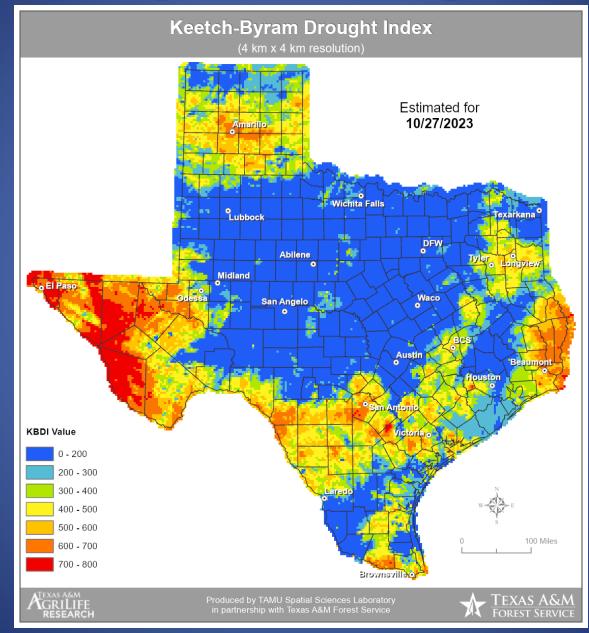

## **Keetch-Byram Drought Index**

# Fire Activity (\*Last 24 Hours)

Report of 1,194 (no change) fires and 141,842 (no change) acres have been burned this year. There are 94 (-11) counties with burn bans. The Keetch–Byram Drought Index list contains 61 (-22) counties with an average over 400.