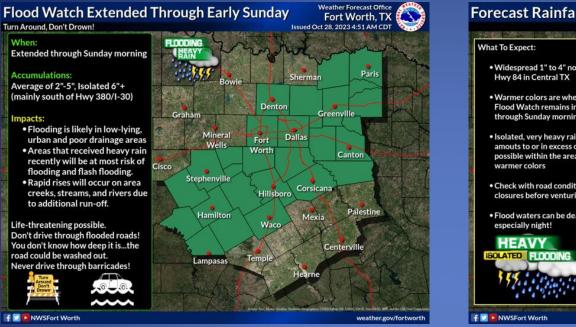

# Weather Forecast

Wind Speeds

The Flood Watch has been extended for the same areas through Sunday morning. Previous heavy to isolated torrential rainfall in spots has led to antecedent soil conditions conducive for rapid run-off and flooding with any additional rounds of very heavy rainfall.