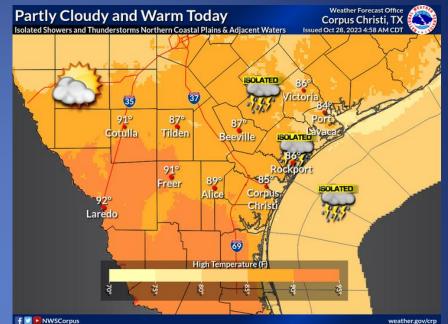

f

Rain chances are lower today due to slightly drier air in place. Temperatures still topping out in the mid to upper 80s

Isolated scattered showers to and thunderstorms possible today over portions of Coastal Bend Victoria and the northern Crossroads. Otherwise, expect highs in the mid 80s to low 90s under partly cloudy skies.