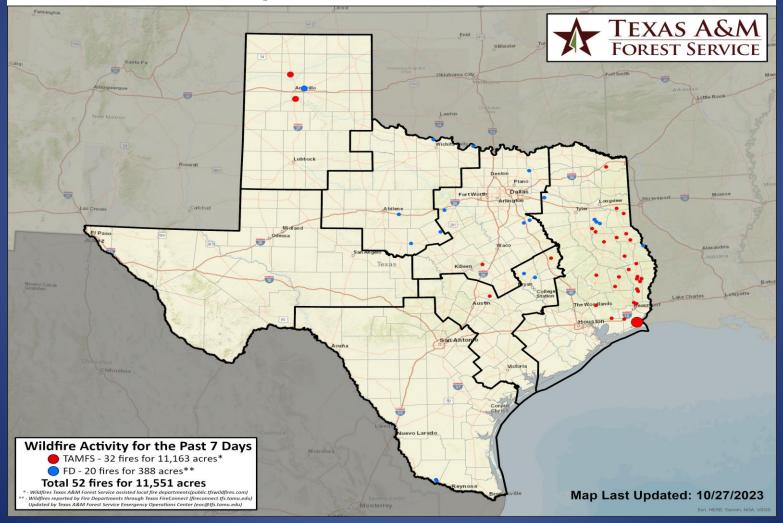

# Fire Activity (\*Last 24 Hours)

Report of 1,194 (no change) fires and 141,842 (no change) acres have been burned this year. There are 94 (-11) counties with burn bans. The Keetch–Byram Drought Index list contains 61 (-22) counties with an average over 400.