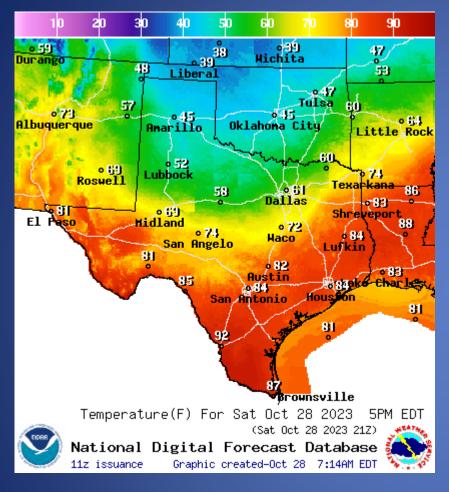

# Weather Forecast

Highs

f

Rain chances are lower today due to slightly drier air in place. Temperatures still topping out in the mid to upper 80s

Isolated scattered showers to and thunderstorms possible today over portions of Coastal Bend Victoria and the northern Crossroads. Otherwise, expect highs in the mid 80s to low 90s under partly cloudy skies.