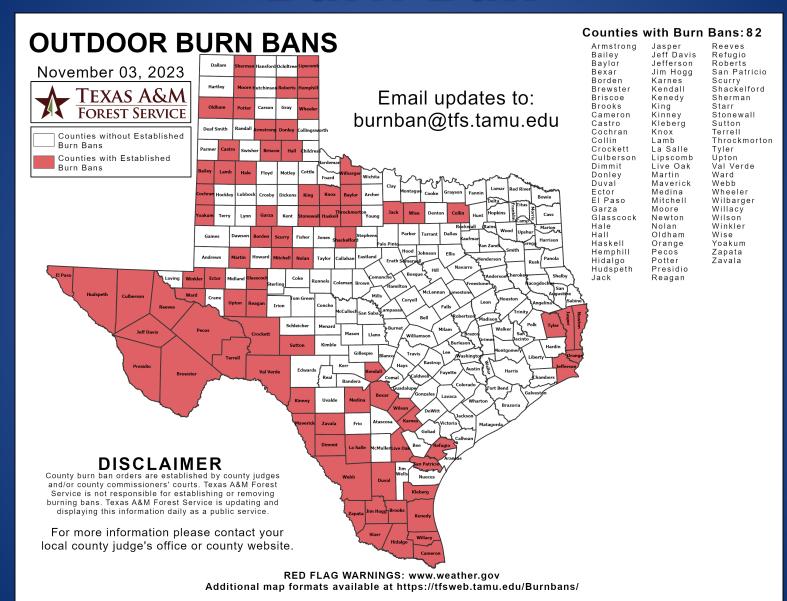

### **Burn Ban**

# Fire Activity (\*Last 24 Hours)

Report of 1,206 (no change) fires and 141,397 (no change) acres have been burned this year. There are 82 (no change) counties with burn bans. The Keetch–Byram Drought Index list contains 46 (+1) counties with an average over 400.