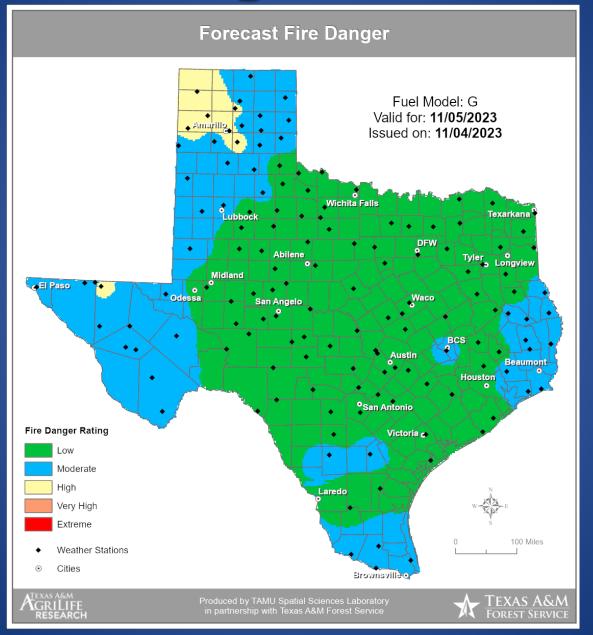

# Fire Danger Forecast

# Fire Activity (\*Last 24 Hours)

Report of 1,206 (no change) fires and 141,397 (no change) acres have been burned this year. There are 82 (no change) counties with burn bans. The Keetch–Byram Drought Index list contains 46 (+1) counties with an average over 400.