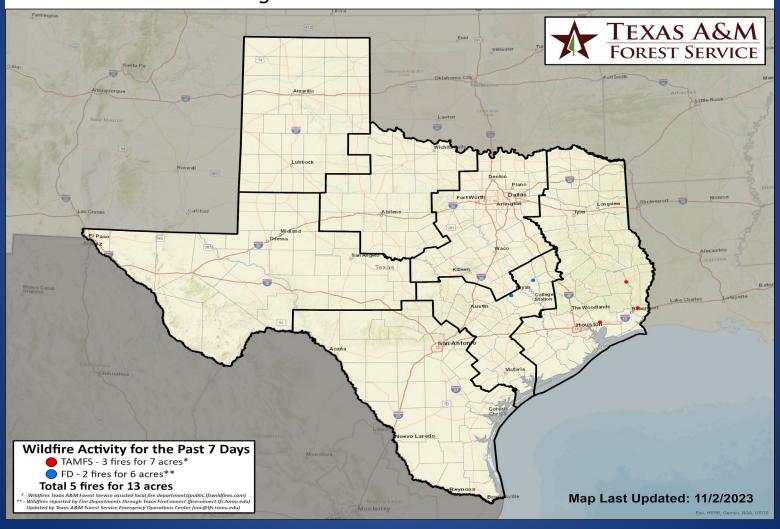

# Fire Activity (\*Last 24 Hours)

Report of 1,206 (no change) fires and 141,397 (no change) acres have been burned this year. There are 82 (no change) counties with burn bans. The Keetch–Byram Drought Index list contains 46 (+1) counties with an average over 400.