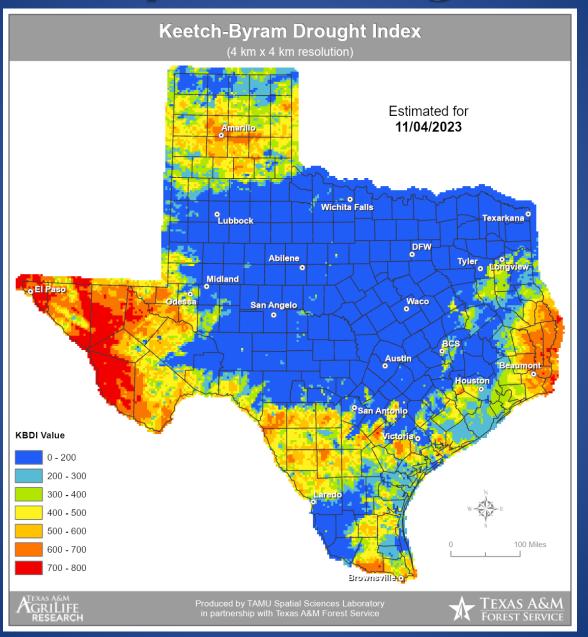

## **Keetch-Byram Drought Index**

# Fire Activity (\*Last 24 Hours)

Report of 1,206 (no change) fires and 141,397 (no change) acres have been burned this year. There are 82 (no change) counties with burn bans. The Keetch–Byram Drought Index list contains 46 (+1) counties with an average over 400.