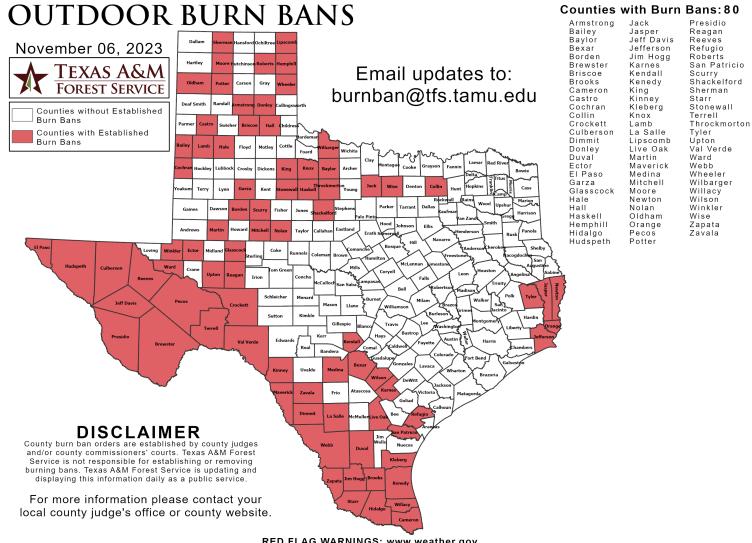

#### **Burn Ban**

RED FLAG WARNINGS: www.weather.gov Additional map formats available at https://tfsweb.tamu.edu/Burnbans/

# Fire Activity (\*Last 24 Hours)

Report of 1,206 (no change) fires and 141,397 (no change) acres have been burned this year. There are 80 counties with burn bans. The Keetch–Byram Drought Index list contains 47 (+1) counties with an average over 400.