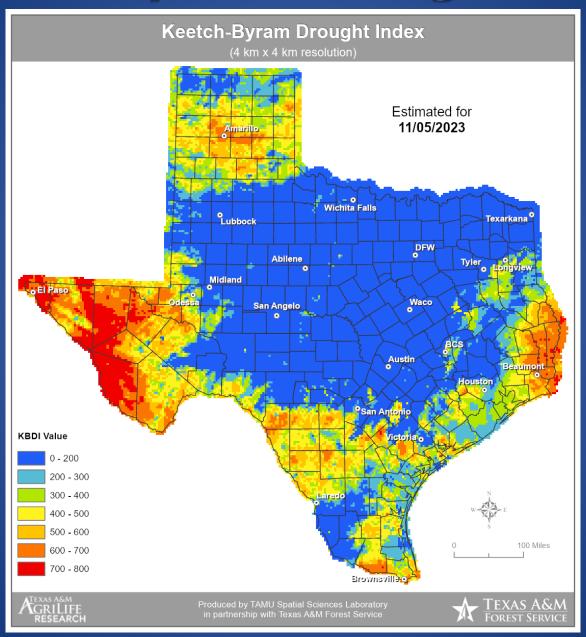

# **Keetch-Byram Drought Index**

# Fire Activity (\*Last 24 Hours)

Report of 1,206 (no change) fires and 141,397 (no change) acres have been burned this year. There are 80 counties with burn bans. The Keetch–Byram Drought Index list contains 47 (+1) counties with an average over 400.