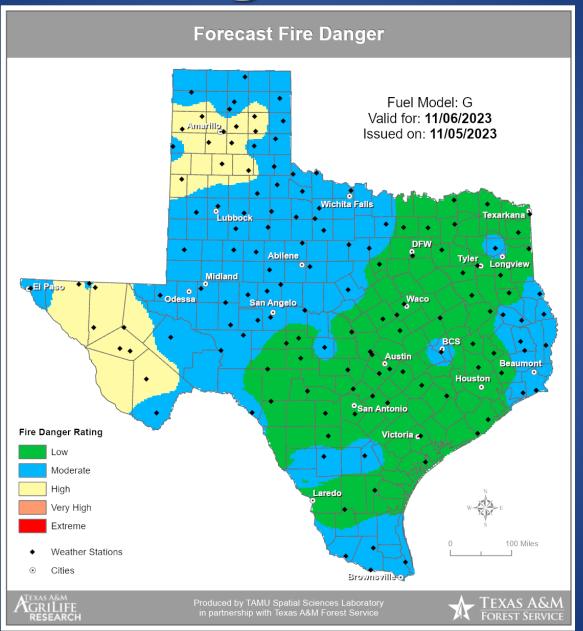

# Fire Danger Forecast

# Fire Activity (\*Last 24 Hours)

Report of 1,206 (no change) fires and 141,397 (no change) acres have been burned this year. There are 80 counties with burn bans. The Keetch–Byram Drought Index list contains 47 (+1) counties with an average over 400.