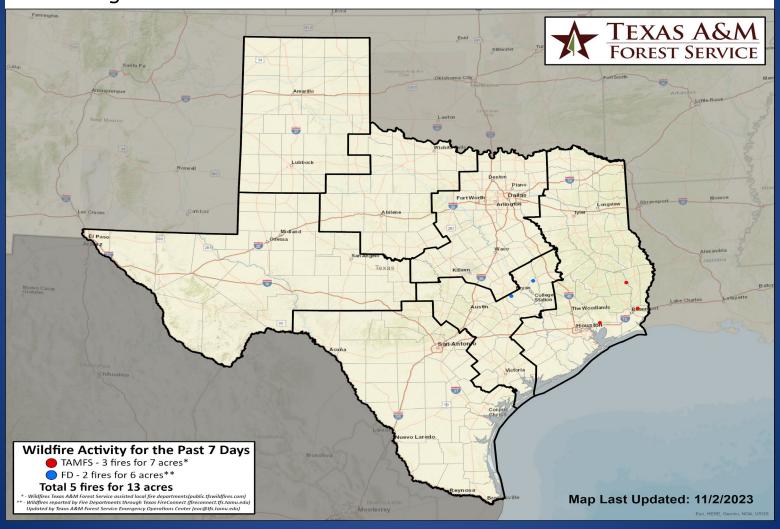

# Fire Activity (\*Last 24 Hours)

Report of 1,206 (no change) fires and 141,397 (no change) acres have been burned this year. There are 80 counties with burn bans. The Keetch–Byram Drought Index list contains 47 (+1) counties with an average over 400.