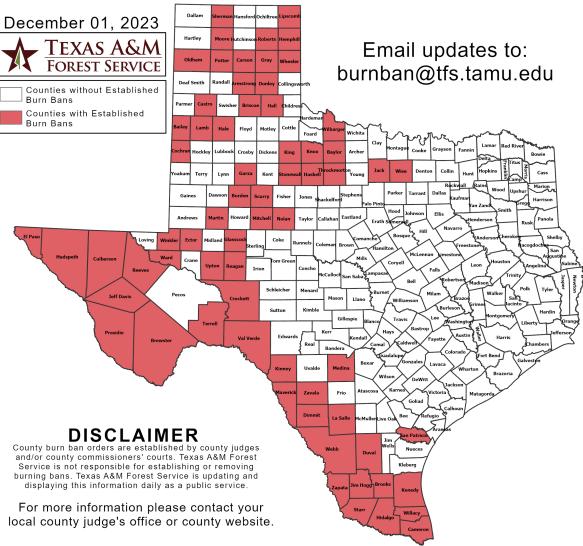

## Burn Ban

#### OUTDOOR BURN BANS

#### **Counties with Burn Bans: 67**

Armstrong Haskell Hemphill Bailey Baylor Hidalgo Borden Hudspeth Brewster Jack Jeff Davis Briscoe Brooks Jim Hogg Cameron Kenedy Carson King Castro Kinney Cochran Knox Crockett Lamb La Salle Culberson Dimmit Lipscomb Donley Martin Duval Maverick Ector Medina El Paso Mitchell Garza Moore Glasscock Nolan Grav Oldham Hale Potter Hall Presidio

Reagan Reeves Roberts San Patricio Scurry Sherman Starr Stonewall Terrell Throckmorton Upton Val Verde Ward Webb Wheeler Wilbarger Willacy Winkler Wise Zapata Zavala

RED FLAG WARNINGS: www.weather.gov Additional map formats available at https://tfsweb.tamu.edu/Burnbans/

# Fire Activity (\*Last 24 Hours)

Report of 1,222 (no change) fires and 141,785 (no change) acres have been burned this year. There are 67 (no change) counties with burn bans. The Keetch–Byram Drought Index list contains 32 (-4) counties with an average over 400.