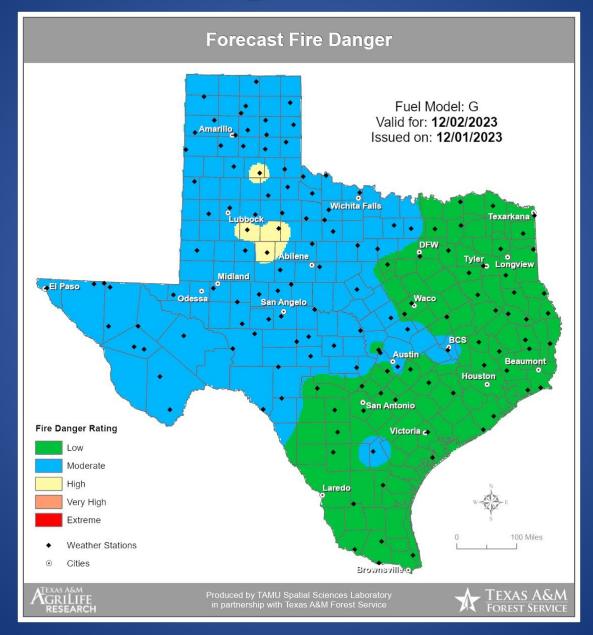

# **Fire Danger Forecast**

# Fire Activity (\*Last 24 Hours)

Report of 1,222 (no change) fires and 141,785 (no change) acres have been burned this year. There are 67 (no change) counties with burn bans. The Keetch–Byram Drought Index list contains 32 (-4) counties with an average over 400.