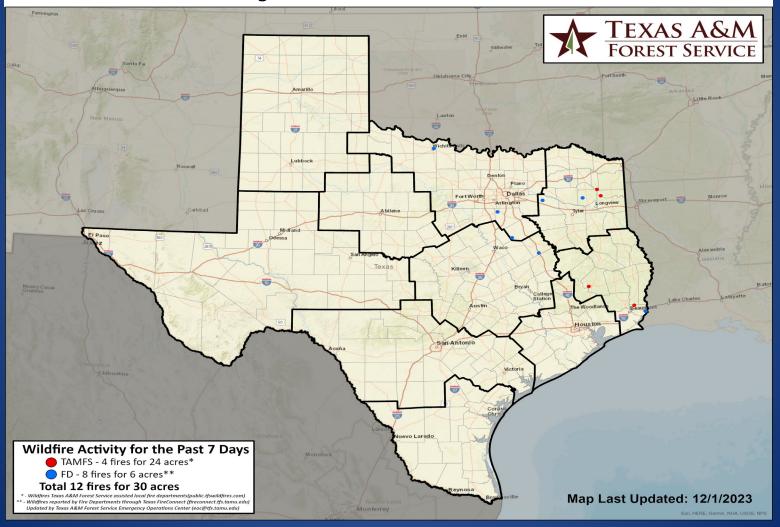

# Fire Activity (\*Last 24 Hours)

Report of 1,222 (no change) fires and 141,785 (no change) acres have been burned this year. There are 67 (no change) counties with burn bans. The Keetch–Byram Drought Index list contains 32 (-4) counties with an average over 400.