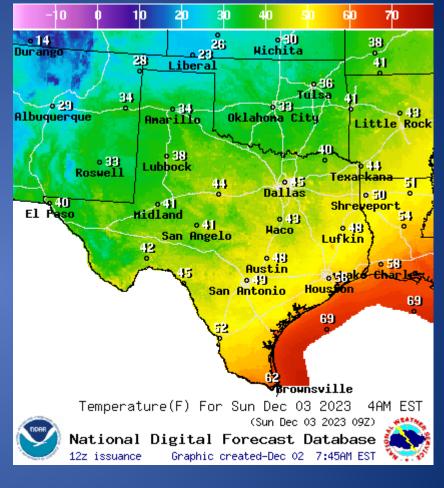

23 | Preliminary Earthquake Report (M3.0)        | Fisher County    |

#### **Informational Products Distributed by the State Operations Center**

| DATE     | SUBJECT                                                                                                  |  |  |
|----------|----------------------------------------------------------------------------------------------------------|--|--|
| 12/02/23 | NWS Lake Charles, LA: Updated DSS Briefing for Severe<br>Weather/Flooding                                |  |  |
| 12/01/23 | NWS Brownsville: NWSChat 2.0, Powered By Slack For Those Who Have Been Approved, Please Join Our Channel |  |  |
| 12/01/23 | Daily NWS Threat Brief for Saturday, December 2, 2023 for FEMA Region 6                                  |  |  |

# Weather Forecast







# Weather Forecast



Wind Speeds





## **Hazardous Weather**



# **Fire Danger Forecast**



## Burn Ban

#### OUTDOOR BURN BANS



#### **Counties with Burn Bans: 67**

Armstrong Haskell Hemphill Bailey Baylor Hidalgo Borden Hudspeth Brewster Jack Jeff Davis Briscoe Brooks Jim Hogg Cameron Kenedy Carson King Castro Kinney Cochran Knox Crockett Lamb La Salle Culberson Dimmit Lipscomb Donley Martin Duval Maverick Ector Medina El Paso Mitchell Garza Moore Glasscock Nolan Grav Oldham Hale Potter Hall Presidio

Reagan Reeves Roberts San Patricio Scurry Sherman Starr Stonewall Terrell Throckmorton Upton Val Verde Ward Webb Wheeler Wilbarger Willacy Winkler Wise Zapata Zavala

RED FLAG WARNINGS: www.weather.gov Additional map formats available at https://tfsweb.tamu.edu/Burnbans/

#### *