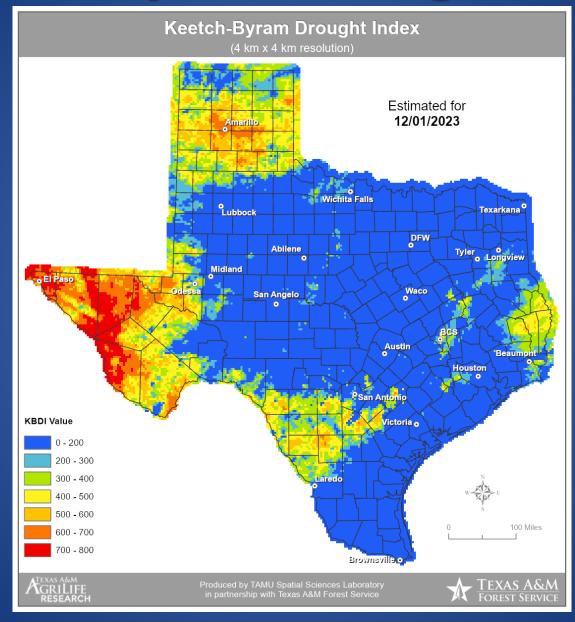

#### **Keetch-Byram Drought Index**

# Fire Activity (\*Last 24 Hours)

Report of 1,222 (no change) fires and 141,785 (no change) acres have been burned this year. There are 67 (no change) counties with burn bans. The Keetch–Byram Drought Index list contains 32 (-4) counties with an average over 400.