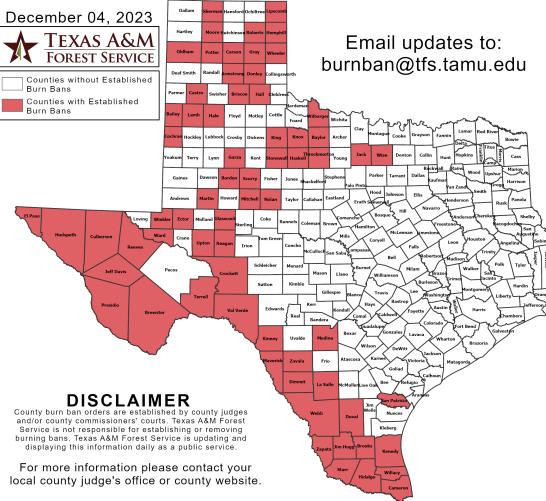

## Burn Ban

#### OUTDOOR BURN BANS

#### **Counties with Burn Bans: 67**

Armstrong Bailey Baylor

Borden

Brewster

Briscoe

Brooks Cameron

Carson Castro

Cochran

Crockett

Dimmit Donley

Duval

Ector El Paso

Garza Glasscock

Gray Hale

Hall

Culberson

| Haskell<br>Hemphill<br>Hidalgo<br>Hudspeth<br>Jack<br>Jeff Davis<br>Jim Hogg<br>Kenedy<br>King<br>Kinney<br>Knox<br>Lamb<br>La Salle<br>Lipscomb<br>Martin<br>Maverick<br>Medina | Reagan<br>Reeves<br>Roberts<br>San Patricio<br>Scurry<br>Storman<br>Starr<br>Tonewall<br>Terrell<br>Throckmorton<br>Upton<br>Val Verde<br>Ward<br>Webb<br>Wheeler<br>Wilbarger<br>Willacy |
|----------------------------------------------------------------------------------------------------------------------------------------------------------------------------------|-------------------------------------------------------------------------------------------------------------------------------------------------------------------------------------------|
| Knox                                                                                                                                                                             |                                                                                                                                                                                           |
|                                                                                                                                                                                  |                                                                                                                                                                                           |
|                                                                                                                                                                                  |                                                                                                                                                                                           |
|                                                                                                                                                                                  |                                                                                                                                                                                           |
|                                                                                                                                                                                  |                                                                                                                                                                                           |
|                                                                                                                                                                                  |                                                                                                                                                                                           |
| Martin                                                                                                                                                                           | Wheeler                                                                                                                                                                                   |
| Maverick                                                                                                                                                                         | Wilbarger                                                                                                                                                                                 |
| Medina                                                                                                                                                                           | Willacy                                                                                                                                                                                   |
| Mitchell                                                                                                                                                                         | Winkler                                                                                                                                                                                   |
| Moore                                                                                                                                                                            | Wise                                                                                                                                                                                      |
| Nolan                                                                                                                                                                            | Zapata                                                                                                                                                                                    |
| Oldham                                                                                                                                                                           | Zavala                                                                                                                                                                                    |
| Potter                                                                                                                                                                           |                                                                                                                                                                                           |
| Presidio                                                                                                                                                                         |                                                                                                                                                                                           |
| Flesiulo                                                                                                                                                                         |                                                                                                                                                                                           |

RED FLAG WARNINGS: www.weather.gov Additional map formats available at https://tfsweb.tamu.edu/Burnbans/

# Fire Activity (\*Last 24 Hours)

Report of 1,222 (no change) fires and 141,785 (no change) acres have been burned this year. There are 67 (no change) counties with burn bans. The Keetch–Byram Drought Index list contains 31 (no change) counties with an average over 400.