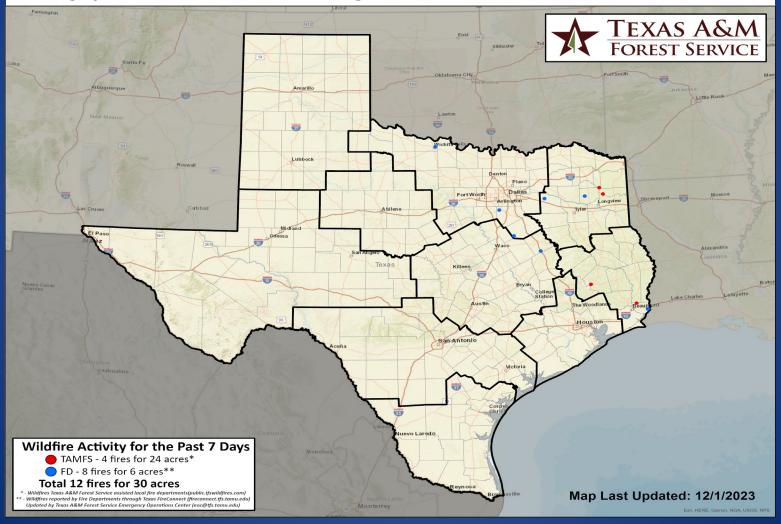

# Fire Activity (\*Last 24 Hours)

Report of 1,222 (no change) fires and 141,785 (no change) acres have been burned this year. There are 67 (no change) counties with burn bans. The Keetch–Byram Drought Index list contains 31 (no change) counties with an average over 400.