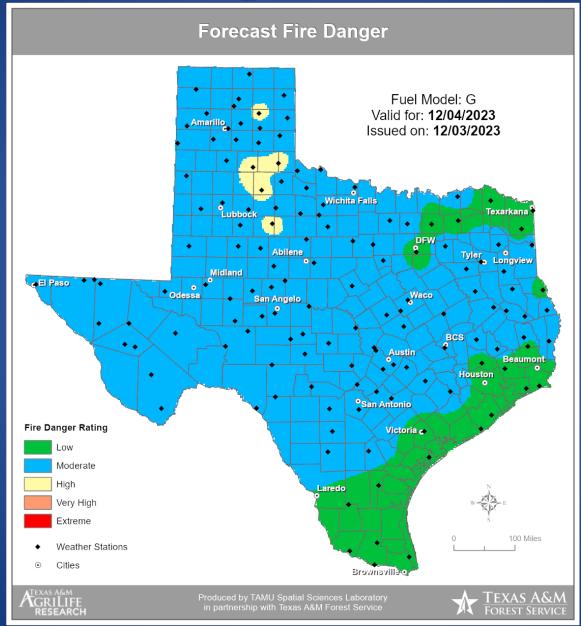

# **Fire Danger Forecast**

# Fire Activity (\*Last 24 Hours)

Report of 1,222 (no change) fires and 141,785 (no change) acres have been burned this year. There are 67 (no change) counties with burn bans. The Keetch–Byram Drought Index list contains 31 (no change) counties with an average over 400.