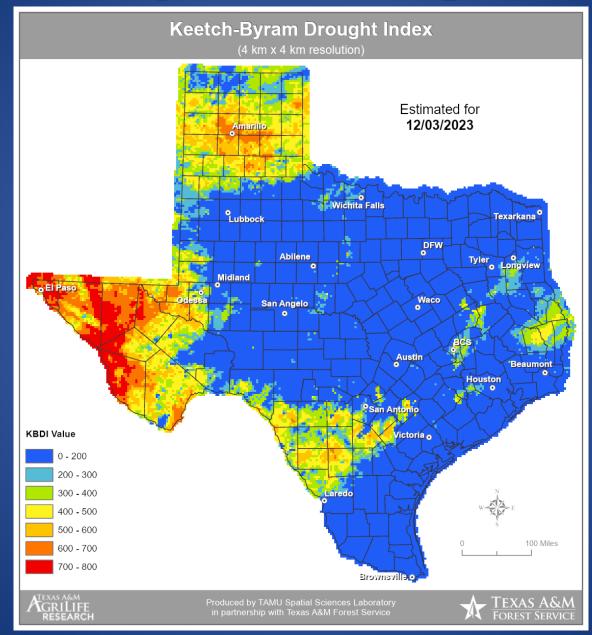

#### **Keetch-Byram Drought Index**

# Fire Activity (\*Last 24 Hours)

Report of 1,222 (no change) fires and 141,785 (no change) acres have been burned this year. There are 67 (no change) counties with burn bans. The Keetch–Byram Drought Index list contains 31 (no change) counties with an average over 400.