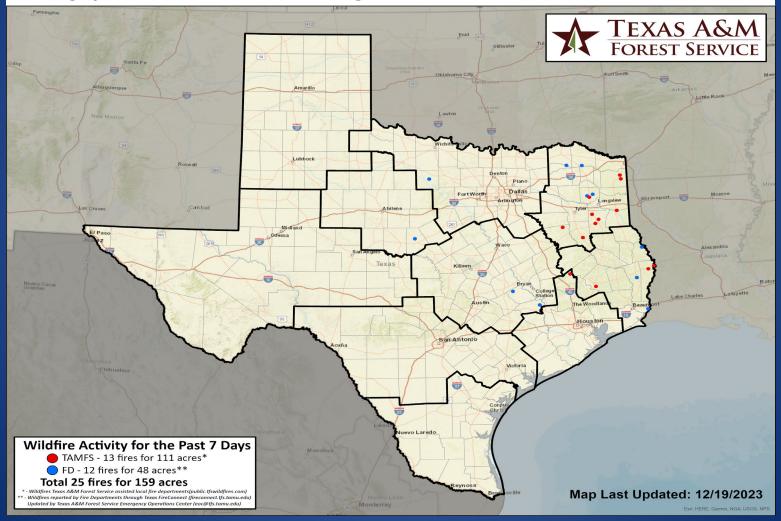

# **Fire Danger Forecast**

# Fire Activity (\*Last 24 Hours)

Report of 1,243 (no change) fires and 142,304 (no change) acres have been burned this year. There are 65 (no change) counties with burn bans. The Keetch–Byram Drought Index list contains 16 (no change) counties with an average over 400.