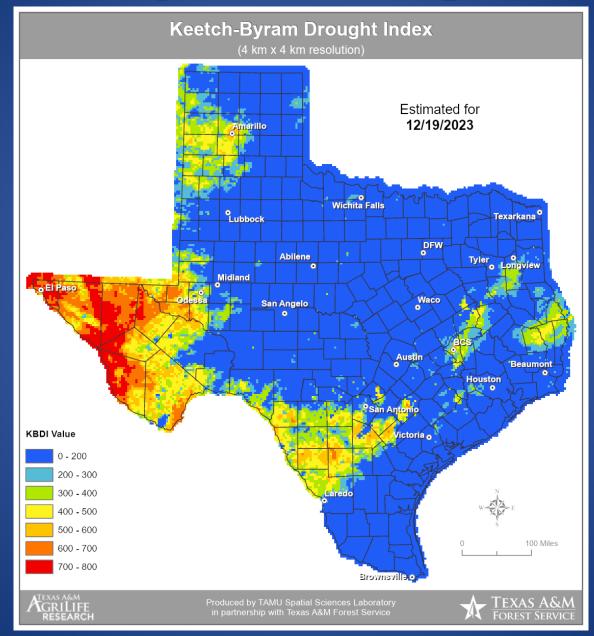

#### **Keetch-Byram Drought Index**

# Fire Activity (\*Last 24 Hours)

Report of 1,243 (no change) fires and 142,304 (no change) acres have been burned this year. There are 65 (no change) counties with burn bans. The Keetch–Byram Drought Index list contains 16 (no change) counties with an average over 400.