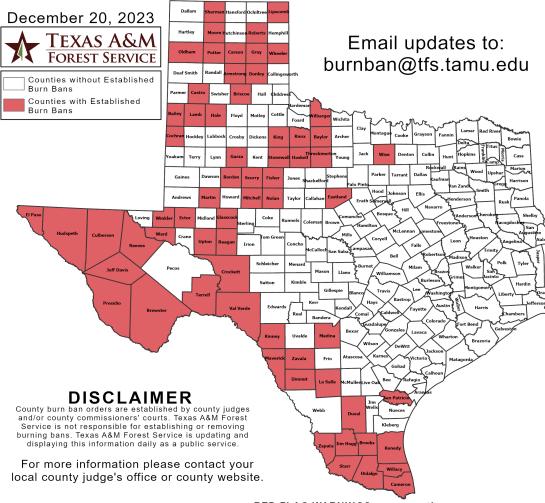

## Burn Ban

#### OUTDOOR BURN BANS

#### **Counties with Burn Bans: 65**

Armstrong

Bailey Baylor

Borden

Brewster

Cameron

Briscoe

Brooks

Carson

Castro

Cochran

Crockett

Dimmit

Donley

Eastland

El Paso

Glasscock

Fisher

Garza

Duval

Ector

Culberson

Presidio Gray Hale Reagan Haskell Reeves Hidalgo Roberts Hudspeth San Patricio Jeff Davis Scurry Jim Hogg Sherman Kenedy Starr King Stonewall Kinney Terrell Throckmorton Knox Lamb Upton La Salle Val Verde Lipscomb Ward Martin Wheeler Maverick Wilbarger Willacv Medina Mitchell Winkler Moore Wise Nolan Zapata Oldham Zavala Potter

RED FLAG WARNINGS: www.weather.gov Additional map formats available at https://tfsweb.tamu.edu/Burnbans/

# Fire Activity (\*Last 24 Hours)

Report of 1,243 (no change) fires and 142,304 (no change) acres have been burned this year. There are 65 (no change) counties with burn bans. The Keetch–Byram Drought Index list contains 16 (no change) counties with an average over 400.