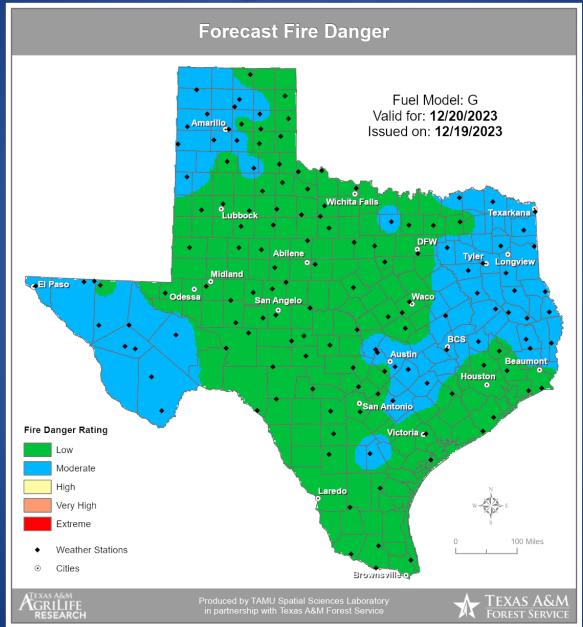

# **Fire Danger Forecast**

# Fire Activity (\*Last 24 Hours)

Report of 1,243 (no change) fires and 142,304 (no change) acres have been burned this year. There are 65 (no change) counties with burn bans. The Keetch–Byram Drought Index list contains 16 (no change) counties with an average over 400.