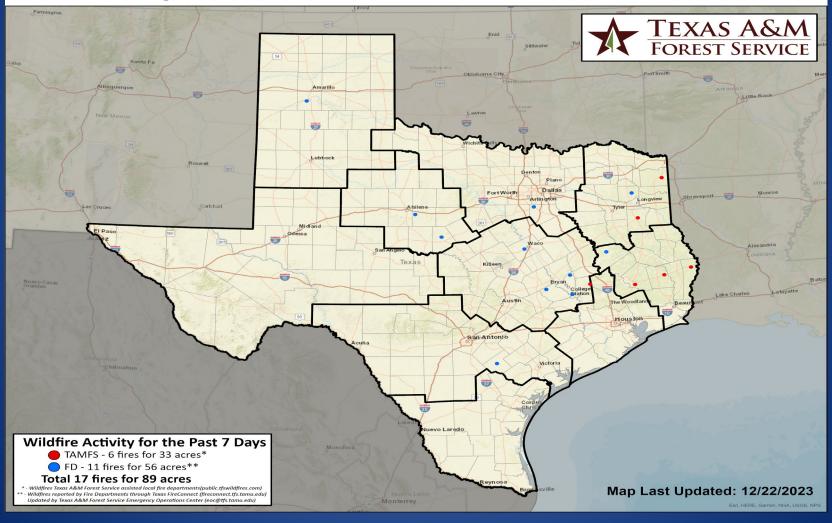

## Fire Activity (\*Last 24 Hours)

Report of 1,245 (no change) fires and 142,316 (no change) acres have been burned this year. There are 65 (no change) counties with burn bans. The Keetch–Byram Drought Index list contains 16 (no change) counties with an average over 400.