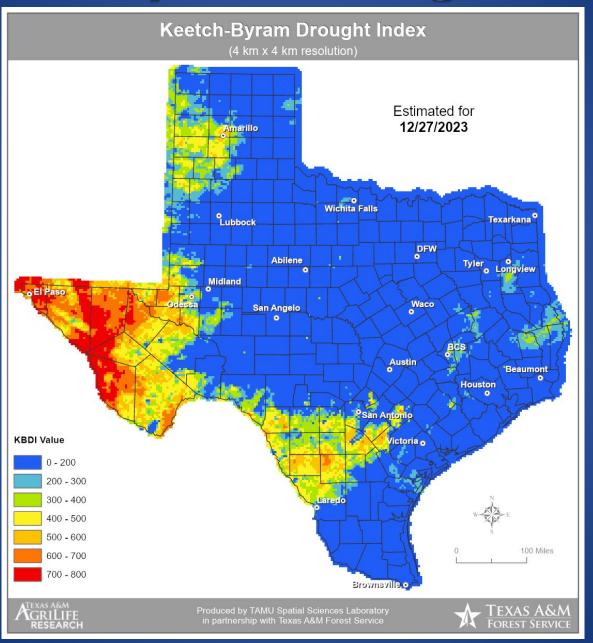

## **Keetch-Byram Drought Index**

## Fire Activity (\*Last 24 Hours)

Report of 1,245 (no change) fires and 142,316 (no change) acres have been burned this year. There are 65 (no change) counties with burn bans. The Keetch–Byram Drought Index list contains 16 (no change) counties with an average over 400.