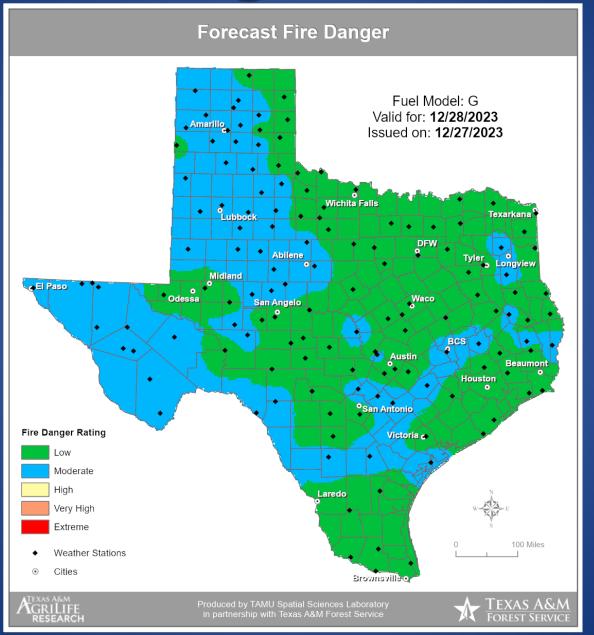

-------------------------------------------------------------------------|--|--|
| 12/27/23 | NWS Lake Charles, LA: Decision Support Packet - The Risk for Freezing Temps? |  |  |
| 12/28/23 | Daily NWS Threat Brief for FEMA Region 6                                     |  |  |
| 12/28/23 | NWS El Paso, TX/Santa Teresa, NM: Weather Hazards Outlook                    |  |  |



### Weather Forecast



Highs

Lows

## Weather Forecast

### وا] Hichita Tulsa 0.10 Oklahona City Albuquer que Little Rock El Paso Shreveport Midland Lufkin "San Amgelo Austin San Botonio WindSpd(Kts) & WindDir For Thu Dec 28 2023 (Thu Dec 28 2023 21Z) National Digital Forecast Database 12z issuance Graphic created-Dec 28 7:53AM EST



**Wind Speeds** 

**Gusts** 

## **Hazardous Weather**



## Fire Danger Forecast



## Burn Ban



RED FLAG WARNINGS: www.weather.gov Additional map formats available at https://tfsweb.tamu.edu/Burnbans/

## **Keetch-Byram Drought Index**



## Fire Activity (\*Last 24 Hours)

Report of 1,245 (no change) fires and 142,316 (no change) acres have been burned this year. There are 65 (no change) counties with burn bans. The Keetch–Byram Drought Index list contains 16 (no change) counties with an average over 400.



## Statewide Significant Events

| DATES    |          | LOCATION    | EVENT                                               |
|----------|----------|-------------|-----------------------------------------------------|
| 12/13/23 | 12/28/23 | El Paso     | UTEP 12/13-28 Tony the Tigger FB                    |
| 12/28/23 | 12/28/23 | San Antonio | Valero Alamo Bowl