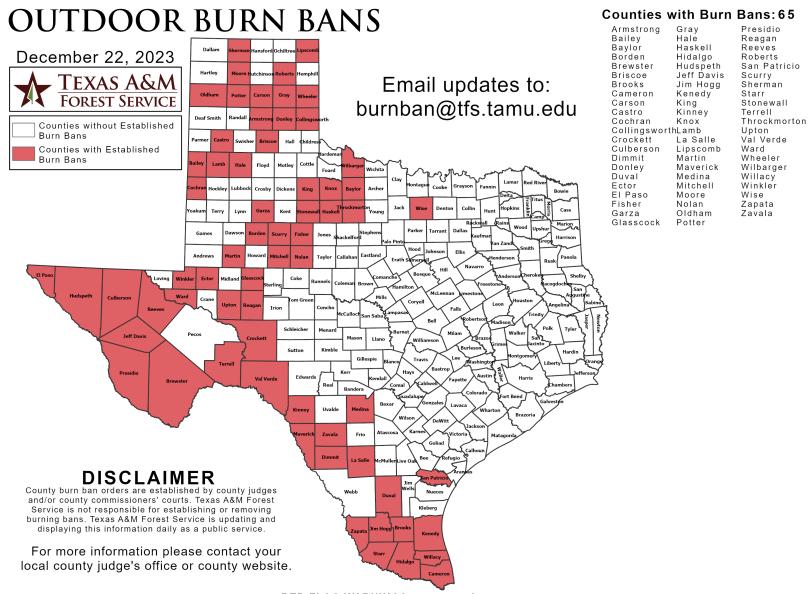

## Burn Ban

RED FLAG WARNINGS: www.weather.gov Additional map formats available at https://tfsweb.tamu.edu/Burnbans/

## Fire Activity (\*Last 24 Hours)

Report of 1,245 (no change) fires and 142,316 (no change) acres have been burned this year. There are 65 (no change) counties with burn bans. The Keetch–Byram Drought Index list contains 16 (no change) counties with an average over 400.